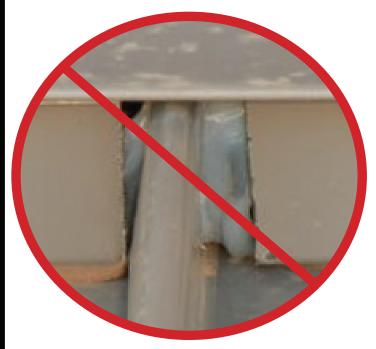

## Did You Know?

ATAS International, a leader in sustainable building envelope technology, offers pre-notched "z" closures. The closures can help you save time and money while creating a better looking and more trouble free roof system.

The ATAS pre-notched "z" closure ensures every closure fits our panel profiles accurately time and time again. No more measuring, cutting, and handling extra trim pieces. You will have simplified alignment for associated ridge and hip cap, and be assured that the fit will be tight and true.

Architects, building designers, and owners will appreciate the ATAS prenotched "z" closures as they help to create a more weathertight roof system with a clean appearance.