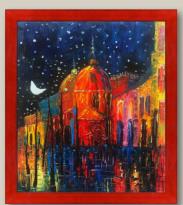

Panzano Olivewood Frame; FR-55220020X24

**5.** Night by Justyna Kopania

20X24 inch canvas; 2J460K1238120X24H Stiletto Red Frame; FR-8388120X24

**6**. Venice, Rio della Salute by Claude Monet

20X24 inch canvas; MON4285 Opulent Frame; FR-240G20X24