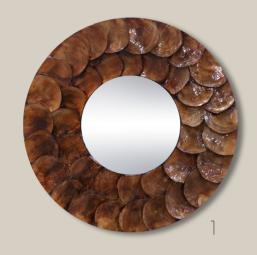

you want it

free - happiness delivered

- **1.** Bronze Aeolian Small Mother of Pearl Framed Mirror ORMMOP5439S18; 18"X18"
- **2.** Sunburst Mother of Pearl Large Framed Mirror ORMMOP5556L33; 33"X33"
- **3.** Southwestern Small Mother of Pearl Framed Mirror ORMMOP5451S18; 18"X18"
- **4.** Bianca Moderno Large Mother of Pearl Framed Mirror ORMMOP5452L33; 33"X33"
- **5.** Silver Seaside Large Mother of Pearl Framed Mirror ORMMOP7762L40; 40"X40"
- **6.** Southwestern Large Mother of Pearl Framed Mirror ORMMOP5451L33; 18"X18"
- **7.** Mother of Pearl Framed Mirror ORMMOP5562L33; 33"X33"
- 8. Gold Seaside Large Mother of Pearl Framed Oval Mirror ORMMOP7763L4230; 30"X42"
- **9.** Rosey Mother of Pearl Framed Large Celtic Mirror ORMMOP022L26X38; 26"X38"
- **10.** Bianca Moderno Small Mother of Pearl Framed Mirror ORMMOP5452S18; 18"X18"
- **11.** Brindled Glam Large Rectangle Mother of Pearl Framed Mirror ORMMOP5561L35X24; 24"X35"
- **12.** Bronze Aeolian Large Mother of Pearl Framed Mirror ORMMOP5439L33; 33"X33"