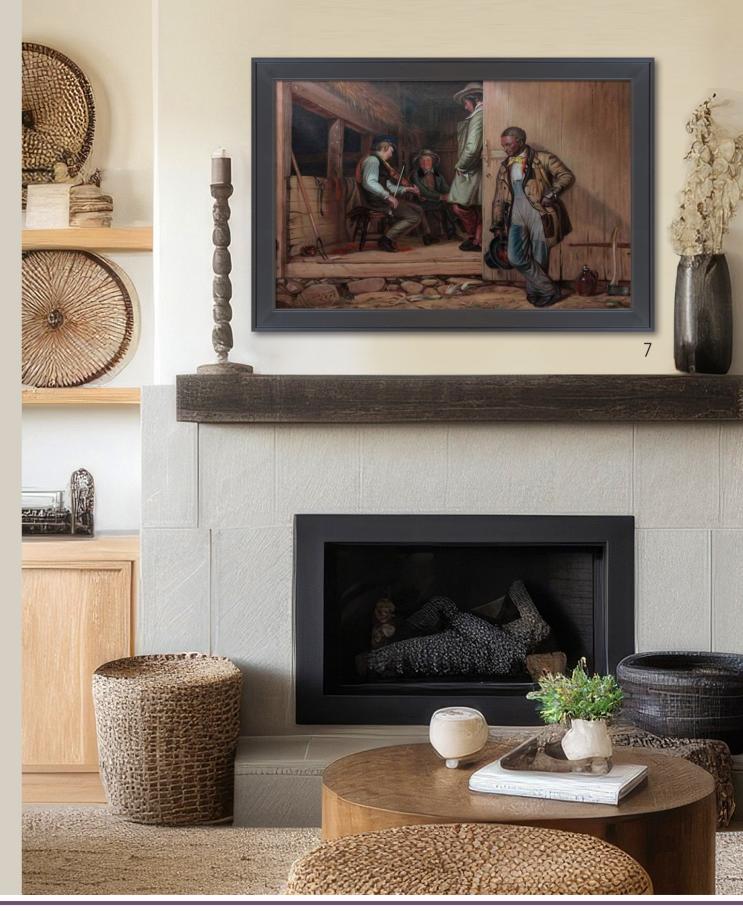

## 3. Right and Left

1. The Bone Player by William Sidney Mount 20X24 inch canvas; WSM8068

Vintage Cherry Frame FR-B5W20X24 2. The Banjo Player by William Sidney Mount 20X24 inch canvas: WSM8067 Corinthian Gold Frame FR-278BP20X24

by William Sidney Mount 20X24 inch canvas; WSM8066 Veine D'Or Bronze Scoop Frame FR-939320X24

#### **4.** To the Highest Bidder by Harry Roseland 24X36 inch canvas; HHR8050 Black Matte Frame

FR-994824X36

#### **5.** Watching the Bluejay by Harry Roseland 24X20 inch canvas; HHR8057 La Scala Frame; FR-982320X24

#### **6.** Couple in an Interior by Harry Roseland 20X24 inch canvas; HHR8054 Versailles Silver Salon Frame FR-51322520X24

**7.** The Power of Music by Harry Roseland 36X24 inch canvas; WSM8070 Gallery Black Frame FR-26240524X36