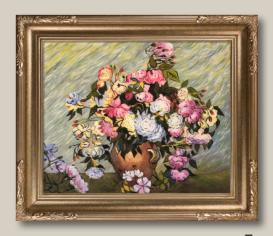

5

**1. Discarded Roses** by Pierre-Auguste Renoir 36X24 inch canvas; RN2558 Open Grain Mahogany Frame; FR-G200624X36

**2.** Artist's Garden at Giverny by Claude Monet 36X24 inch canvas; MON1853 Muted Gold Glow Frame; FR-285161924X36