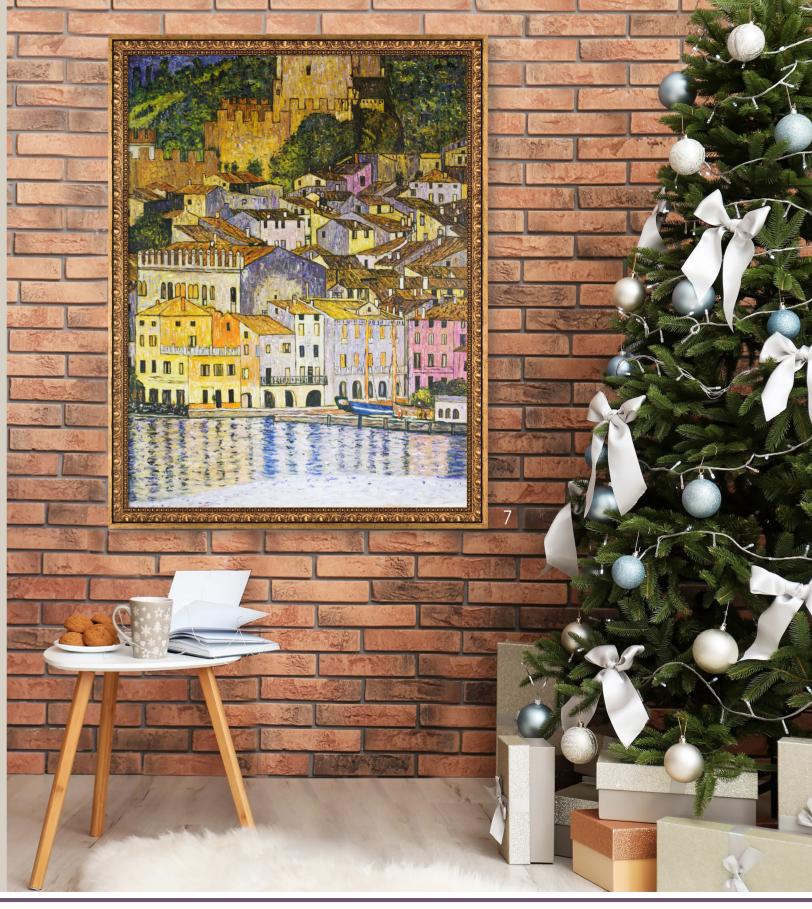

7. Malcesine on Lake Garda by Gustav Klimt

30X40 inch canvas; KL5837

Versailles Gold Frame; FR-50820030X40