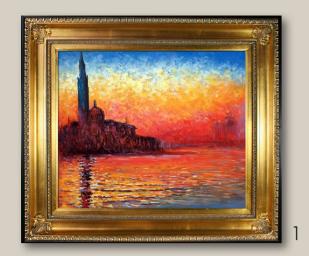

### PAINTINGS OF BUILDINGS & ARCHITECTURE

1. San Giorgio Maggiore by Twilight by Claude Monet 24X20 inch canvas; MON1488

Regency Gold Frame; FR-650G20X24

2. Innsbruck Seen from the North by Albrecht Durer 24X20 inch canvas; ALB7428