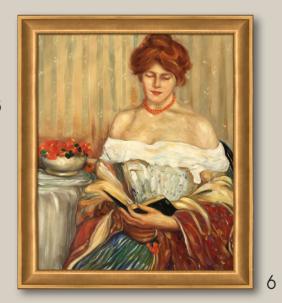

you want it

**1.** Lady in the Garden in June

36X24 inch canvas; FCF8083 Milan Gold Frame FR-PR395224X36

2. Femme dans un jardin 20X24 inch canvas; FCF8077 Rose Gold Classico Frame FR-731601320X24

**3.** Through the Vines 24X24 inch canvas; FCF8082 Antiqued Athenaeum Scoop Frame FR-8381024X24

**4.** The Yellow Room 20X24 inch canvas; FCF8079 Black Floater Frame FR-8051820X24

**5.** The Yellow Tulip 20X24 inch canvas; FCF8076 Baroque Antique Gold Frame FR-2153M20X24

**6. Nasturtiums**20X24 inch canvas; FCF8084
Muted Gold Glow Frame
FR-285161920X24

**7. The Birdcage** 24X24 inch canvas; FCF8078 Andover Champagne Frame FR-57328024X24

you want it