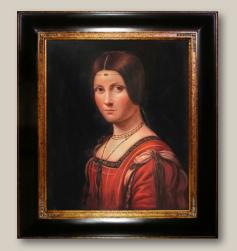

Shipped fast and free - happiness delivered

2

1. Portrait of an Unknown Woman by Leonardo Da Vinci 20X24 inch canvas; LDV3401 Opulent Frame; FR-240G20X24

2. Irene Cahen d'Anvers by Pierre-Auguste Renoir 20X24 inch canvas; RN1823 Heritage Cherry Frame; FR-EDCHG20X24