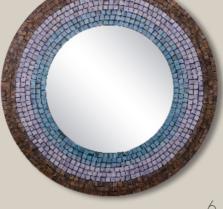

you want it

12

Shop beautiful, high-quality, hand-crafted mirrors to accent your space. Choose from a range of finishes, combining multiple colors to match any style. Our mirrors feature precisely beveled edges and custom stacked frames.

you want it

free - happiness delivered

- **1.** Bronze Aeolian Small Mother of Pearl Framed Mirror ORMMOP5439S18; 18"X18"
- **2.** Sunburst Mother of Pearl Large Framed Mirror ORMMOP5556L33; 33"X33"
- **3.** Southwestern Small Mother of Pearl Framed Mirror ORMMOP5451S18; 18"X18"
- **4.** Bianca Moderno Large Mother of Pearl Framed Mirror ORMMOP5452L33; 33"X33"
- **5.** Silver Seaside Large Mother of Pearl Framed Mirror ORMMOP7762L40; 40"X40"
- **6.** Southwestern Large Mother of Pearl Framed Mirror ORMMOP5451L33; 18"X18"
- **7.** Mother of Pearl Framed Mirror ORMMOP5562L33; 33"X33"
- 8. Gold Seaside Large Mother of Pearl Framed Oval Mirror ORMMOP7763L4230; 30"X42"
- **9.** Rosey Mother of Pearl Framed Large Celtic Mirror ORMMOP022L26X38; 26"X38"
- **10.** Bianca Moderno Small Mother of Pearl Framed Mirror ORMMOP5452S18; 18"X18"
- **11.** Brindled Glam Large Rectangle Mother of Pearl Framed Mirror ORMMOP5561L35X24; 24"X35"
- **12.** Bronze Aeolian Large Mother of Pearl Framed Mirror ORMMOP5439L33; 33"X33"