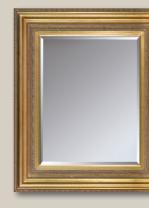

you want it

12

Shop beautiful, high-quality, hand-crafted mirrors to accent your space. Choose from a range of finishes, combining multiple colors to match any style. Our mirrors feature precisely beveled edges and custom stacked frames.

- 1. Versailles Gold Framed Mirror BVM2024-FR-50820020X24
- 2. Versailles Gold Framed Mirror BVM810-FR-5082008X10
- **3.** Alais Round Gold Metal Framed Mirror ORMMET24G; Round 24"
- 4. Alais Round Black Metal Framed Mirror ORMMET24B; Round 24"
- 5. Alais Round Silver Metal Framed Mirror ORMMET24S: Round 24"
- **6.** Gold Pearl Framed Mirror
- BVM2024-FR-10520020X24
- **7.** Burgeon Gold Framed Mirror BVM2024-FR-256G20X24
- 8. Opulent Framed Mirror
- BVM2024-FR-240G20X24
- **9.** Miramar Distressed Charcoal Grey Framed Mirror BVM2024-FR-8375720X24
- **10.** Baroque Antique Gold Framed Mirror BVM2024-FR-215320X24
- **11.** Corinthian Aged Silver Framed Mirror BVM2024-FR-278SBP20X24
- **12.** Silver Scoop with Swirl Lip Framed Mirror BVM2024-FR-984920X24
- 13. Antiqued Athenaeum Scoop Framed Mirror BVM2024-FR-8381020X24
- **14.** Spoleto Bronze Framed Mirror BVM2024-FR-49413020X24
- 15. Mediterranean Gold Framed Mirror BVM2024-FR-446G20X24
- 16. Victorian Gold Framed Mirror BVM2024-FR-6996G20X24