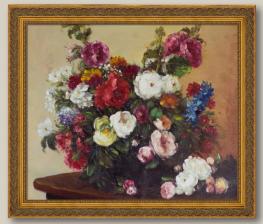

5

**1. Discarded Roses** by Pierre-Auguste Renoir 36X24 inch canvas; RN2558 Open Grain Mahogany Frame; FR-G200624X36

**2.** Artist's Garden at Giverny by Claude Monet 36X24 inch canvas; MON1853 Muted Gold Glow Frame; FR-285161924X36