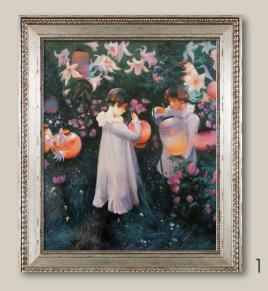

5

**1. Discarded Roses** by Pierre-Auguste Renoir 36X24 inch canvas; RN2558 Open Grain Mahogany Frame; FR-G200624X36

**2.** Artist's Garden at Giverny by Claude Monet 36X24 inch canvas; MON1853 Muted Gold Glow Frame; FR-285161924X36