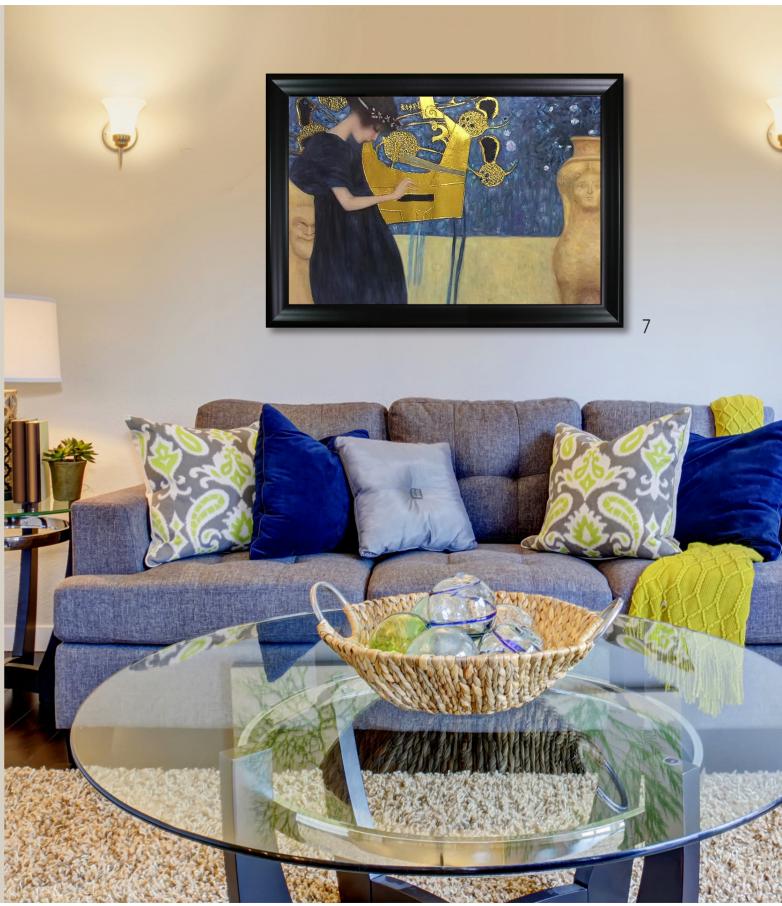

### LUXURY LINE PAINTINGS

Luxury Line paintings are made of the same hand painted oils on canvas, with the addition of beautifully hand embellished gold and silver accents. Exclusive only to our highest quality reproductions.

6. Beethoven Frieze, The Well-Armed Strong, Compassion and Ambition by Gustav Klimt 24X36 inch canvas; KLG5731 Regency Gold Frame; FR-650G24X36

7. Musik by Gustav Klimt 36X24 inch canvas; Black Matte Frame;