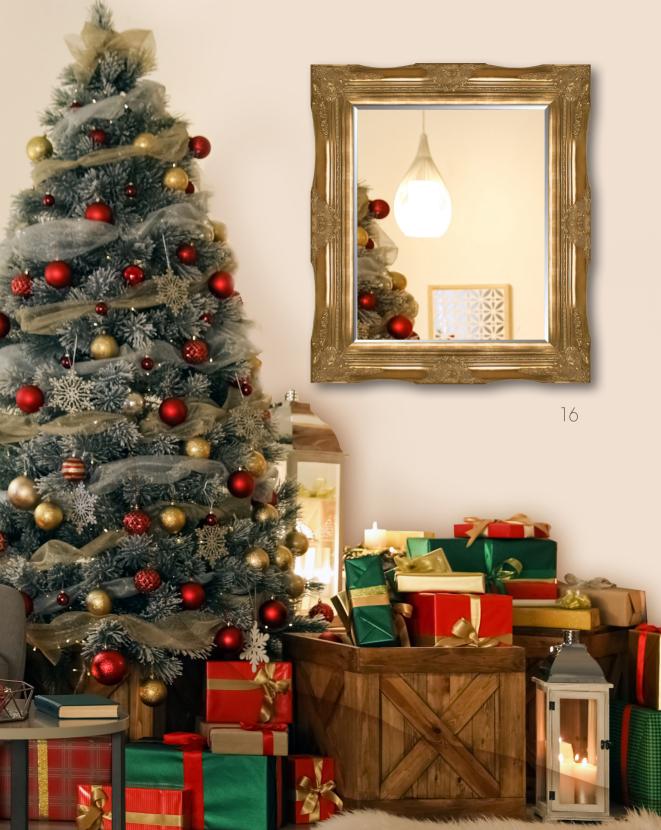

you want it

12

Shop beautiful, high-quality, hand-crafted mirrors to accent your space. Choose from a range of finishes, combining multiple colors to match any style. Our mirrors feature precisely beveled edges and custom stacked frames.

- 1. Versailles Gold Framed Mirror BVM2024-FR-50820020X24
- 2. Versailles Gold Framed Mirror BVM810-FR-5082008X10
- **3.** Alais Round Gold Metal Framed Mirror ORMMET24G; Round 24"
- 4. Alais Round Black Metal Framed Mirror ORMMET24B; Round 24"
- 5. Alais Round Silver Metal Framed Mirror ORMMET24S: Round 24"
- **6.** Gold Pearl Framed Mirror
- BVM2024-FR-10520020X24
- **7.** Burgeon Gold Framed Mirror BVM2024-FR-256G20X24
- 8. Opulent Framed Mirror
- BVM2024-FR-240G20X24
- **9.** Miramar Distressed Charcoal Grey Framed Mirror BVM2024-FR-8375720X24
- **10.** Baroque Antique Gold Framed Mirror BVM2024-FR-215320X24
- **11.** Corinthian Aged Silver Framed Mirror BVM2024-FR-278SBP20X24
- **12.** Silver Scoop with Swirl Lip Framed Mirror BVM2024-FR-984920X24
- 13. Antiqued Athenaeum Scoop Framed Mirror BVM2024-FR-8381020X24
- **14.** Spoleto Bronze Framed Mirror BVM2024-FR-49413020X24
- 15. Mediterranean Gold Framed Mirror BVM2024-FR-446G20X24
- 16. Victorian Gold Framed Mirror BVM2024-FR-6996G20X24