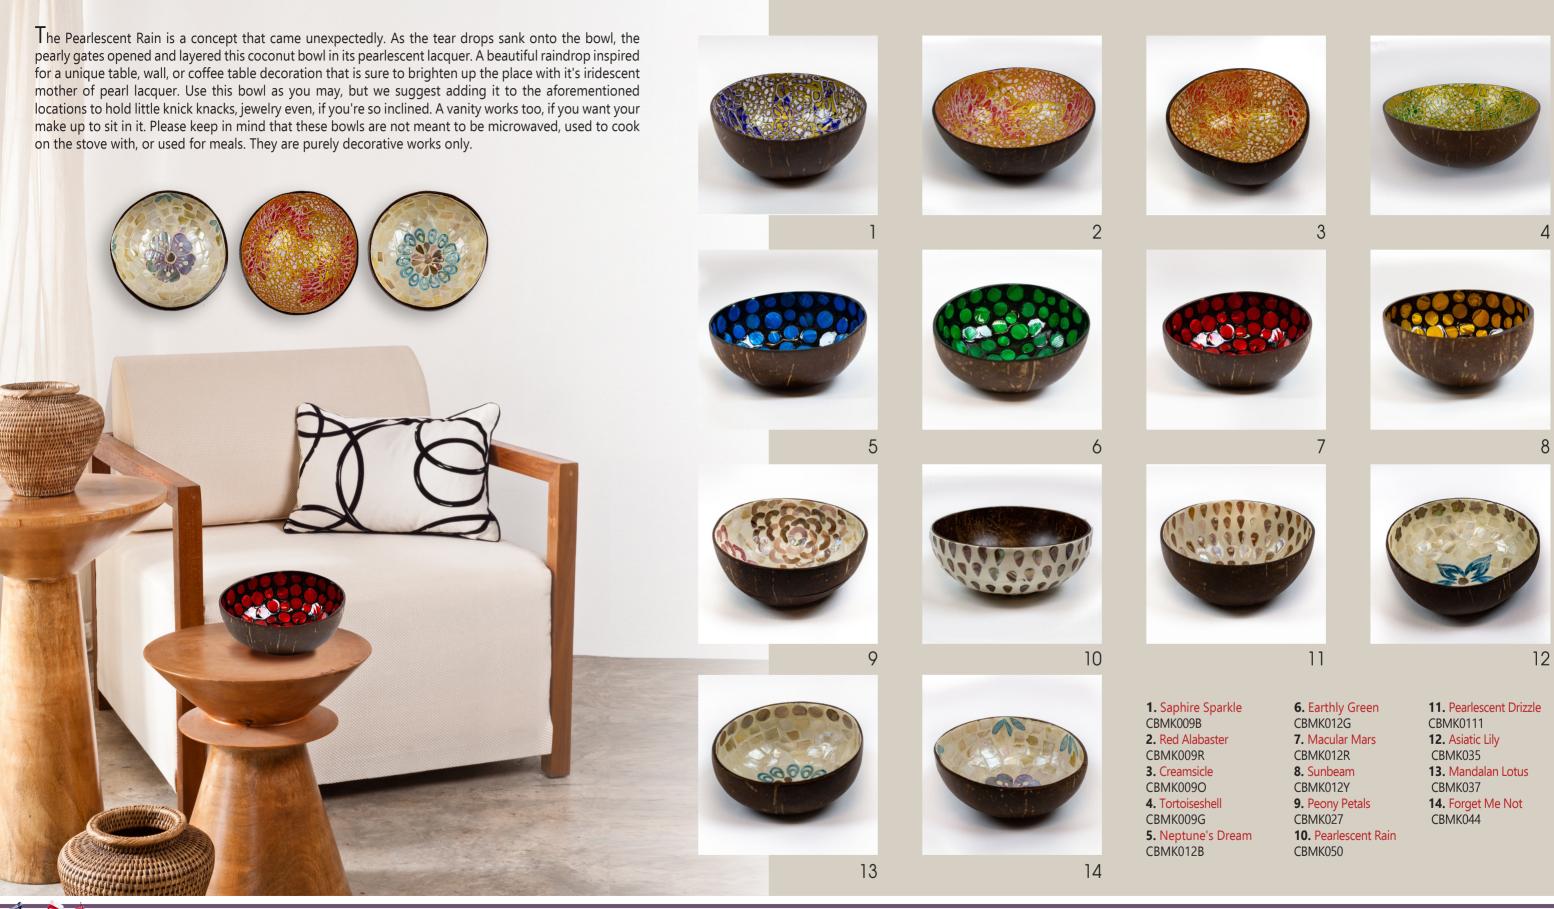

her of Pearl Framed Mirror ORMMOP5439L33; 33"X33"















































5



**2.** Discarded Roses Accent Tile (felt back)
Pierre-Auguste Renoir; FTRN224411X14

**3.** Great Wave Trivet/Wall Accent Tile (Felt Back) Katsushika Hokusai; FTKH332411X14

**4.** Starry Night Accent Tile (felt back) Vincent Van Gogh; FTVG40511X14

5. Spanish Still Life Trivet/Wall Accent Tile (Felt Back)

Henri Matisse; FTMT333311X14 **6.** Farbstudie Quadrate Tile

Wassily Kandinsky; TKN41611X14

7. Branches Of An Almond Tree In Blossom, Red Accent Tile (felt back)

Vincent Van Gogh; FTVG10911X14

8. The Kiss, full view (felt back)
Gustav Klimt; FTKL42211X14

**9.** The Kiss Wall Accent Tile (felt back) Gustav Klimt; FTKL42311X14



8

9

















## HAND-CARVED COCONUT BOWLS