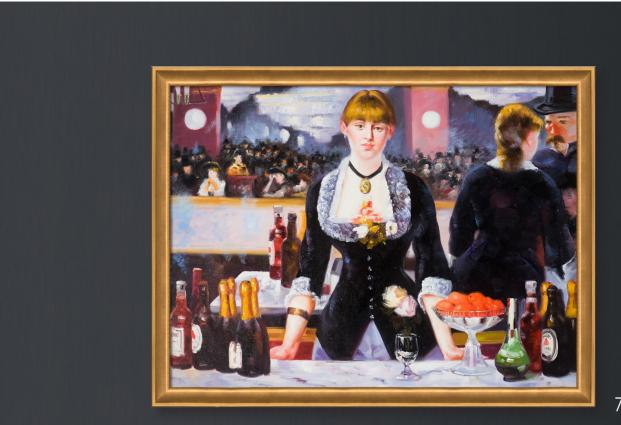

**7.** A Bar at the Folies-Bergere by Édouard Manet 40X30 inch canvas; EDM3085 Muted Gold Glow Frame; FR-285161930X40