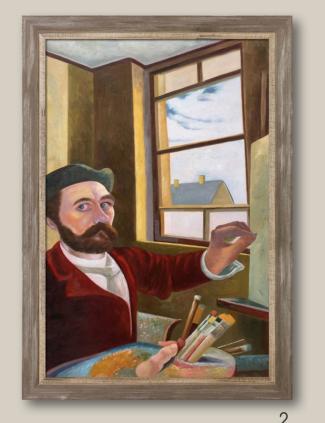

### 2. Self Portrait

by Tivadar Kosztka Csontvary 24X36 inch canvas; TKC8072 Miramar Distressed Charcoal Grey Frame FFR-8375724X36

- **3.** The Goldfinch by Carel Fabritius 20X24 inch canvas; CF8038 Modena Vintage Frame FR-20430420X24
- **4.** The Sentry by Carel Fabritius 24X20 inch canvas; CF8036 Muted Gold Glow Frame FR-285161920X24