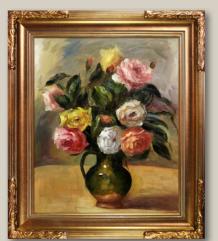

5

**1. Discarded Roses** by Pierre-Auguste Renoir 36X24 inch canvas; RN2558 Open Grain Mahogany Frame; FR-G200624X36

**2.** Artist's Garden at Giverny by Claude Monet 36X24 inch canvas; MON1853 Muted Gold Glow Frame; FR-285161924X36