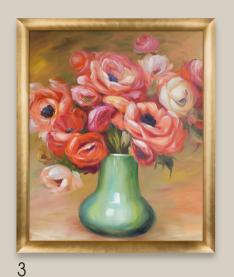

**3.** Anemones in a Green Vase by Pierre-Auguste Renoir 20X24 inch canvas; RN7186 Moderne Blanc Frame; FR-32094120X24

**4.** Roses and Jasmine in a Delft Vase by Pierre-Auguste Renoir 20X24 inch canvas; RN7193 Modena Vintage Frame; FR-20430420X24