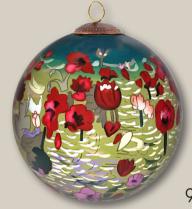

## FAMOUS ART THEMED GLASS ORNAMENTS

For a unique gift that any art lover with cherish, check out overstockArt's selection of unique hand-painted ornaments. From the inside, each one is carefully painted in painstaking detail to create an accurate reproduction of the original work of art in ornament form. Whether it's Van Gogh's "Starry Night" or Klimt's "The Kiss," these hand-painted glass ornaments are so beautiful that you won't want to limit them to the holidays alone. Instead, they make for stunning year-round displays in any home, office or business setting.

Vincent Van Gogh; OGVG415 **4.** Branches of an Almond Tree in Blossom, Red Vincent Van Gogh; OGVG2129 **5.** Starry Night Vincent Van Gogh; OGVG485

14

- **6.** Adele Bloch Bauer Dress Gustav Klimt; OGKL1834
- **7.** Farm Garden with Sunflowers Gustav Klimt; OGKL1778
- 8. Japanese Bridge Claude Monet; OGMON574
- 9. Poppies John Singer Sargent; OGJS3162
- **10.** Vintage Christmas Marnie Bourque; OG2M2722B31553