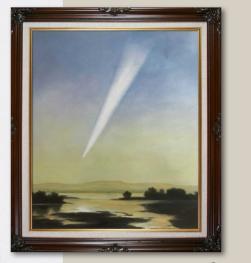

### 2. Grand Comet of 1882

by Jose Maria Velasco 20X24 inch canvas; JMV7656 Vintage Cherry Frame FR-B5W20X24

**3.** Protecting the Groceries by Edward Lamson Henry 20X24 inch canvas; ELH8072 Milan Gold Frame; FR-PR395220X24