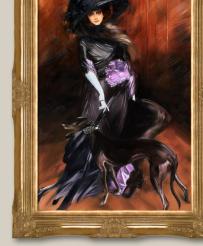

#### **7.** The Divine in Blue

by Giovanni Boldini 20X24 inch canvas; GVB5832 Versailles Silver King Frame FR-63022520X24

8. Portrait of the Marchesa Luisa Casati with a Greyhound by Giovanni Boldini 24X36 inch canvas; GVB5822 Victorian Gold Frame; FR-6996G24X36