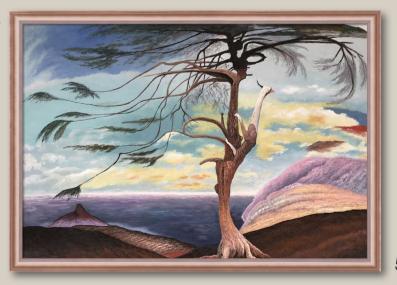

**5.** The Lonely Cedar by Tivadar Kosztka Csontvary 36X24 inch canvas; TKC8071 Rose Gold Classico Frame FR-731601324X36

- 1. Senecio by Paul Klee 24X24 inch canvas; PK7634 Panzano Olivewood Frame FR-55220024X24
- **2.** Hesitation by Paul Klee 24X24 inch canvas; PK7637 La Scala Frame; FR-982324X24 FR-58681020X24
- **3.** Chalk Cliffs at Rugen by Caspar David Friedrich 20X24 inch canvas; CDF7608 Andover Champagne Frame FR-57328020X24
- **4.** Tale a la Hoffmann by Paul Klee 20X24 inch canvas; PK7633 La Scala Frame; FR-982320X24
- **5.** Black Columns in a Landscape by Paul Klee 24X20 inch canvas; PK7635 Muted Gold Glow Frame FR-285161920X24
- **6.** Wanderer above the Sea of Fog by Caspar David Friedrich 20X24 inch canvas; CDF7575 FR-67920020X24
- **7.** Tower in Orange and Green by Paul Klee 24X36 inch canvas; PK7636 Constantine Frame; FR-8374724X36
- **8.** The Monk by the Sea by Caspar David Friedrich 36X24 inch canvas; CDF7617 Moderne Blanc Frame FR-32094124X36