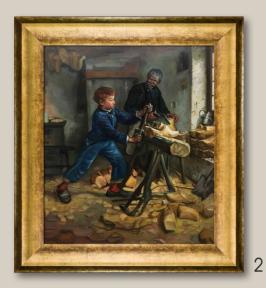

#### 2. The Young Sabot Maker

by Henry Ossawa Tanner 20X24 inch canvas; HOT8040 Athenian Gold King Frame; FR-20530820X24

Renaissance Bronze Frame; FR-801G20X24

**3.** The Seine - Evening by Henry Ossawa Tanner