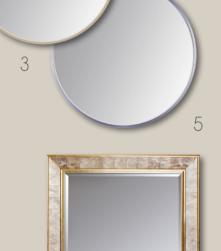

you want it

12

Shop beautiful, high-quality, hand-crafted mirrors to accent your space. Choose from a range of finishes, combining multiple colors to match any style. Our mirrors feature precisely beveled edges and custom stacked frames.

- 1. Versailles Gold Framed Mirror BVM2024-FR-50820020X24
- 2. Versailles Gold Framed Mirror BVM810-FR-5082008X10
- **3.** Alais Round Gold Metal Framed Mirror ORMMET24G; Round 24"
- 4. Alais Round Black Metal Framed Mirror ORMMET24B; Round 24"
- 5. Alais Round Silver Metal Framed Mirror ORMMET24S: Round 24"
- **6.** Gold Pearl Framed Mirror
- BVM2024-FR-10520020X24
- **7.** Burgeon Gold Framed Mirror BVM2024-FR-256G20X24
- 8. Opulent Framed Mirror
- BVM2024-FR-240G20X24
- **9.** Miramar Distressed Charcoal Grey Framed Mirror BVM2024-FR-8375720X24
- **10.** Baroque Antique Gold Framed Mirror BVM2024-FR-215320X24
- **11.** Corinthian Aged Silver Framed Mirror BVM2024-FR-278SBP20X24
- **12.** Silver Scoop with Swirl Lip Framed Mirror BVM2024-FR-984920X24
- 13. Antiqued Athenaeum Scoop Framed Mirror BVM2024-FR-8381020X24
- **14.** Spoleto Bronze Framed Mirror BVM2024-FR-49413020X24
- 15. Mediterranean Gold Framed Mirror BVM2024-FR-446G20X24
- 16. Victorian Gold Framed Mirror BVM2024-FR-6996G20X24