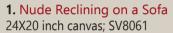

5

**1. Discarded Roses** by Pierre-Auguste Renoir 36X24 inch canvas; RN2558 Open Grain Mahogany Frame; FR-G200624X36

**2.** Artist's Garden at Giverny by Claude Monet 36X24 inch canvas; MON1853 Muted Gold Glow Frame; FR-285161924X36