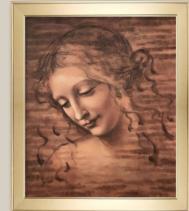

#### 4. Mona Lisa

FR-731601320X24

by Leonardo Da Vinci 20X24 inch canvas: LDV1497 Versailles Gold Frame FR-50820020X24

**5.** Female Head (La Scapigliata)

by Leonardo Da Vinci 20X24 inch canvas; LDV2583 Swirled Gold Frame; FR-26244620X24