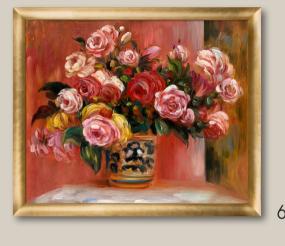

**5.** Bouquet of Diverse Flowers by Henri Fantin-Latour 24X20 inch canvas; HL7344
Baroque Antique Gold Frame; FR-2153M20X24

6. Roses in a Vase by Pierre-Auguste Renoir 24X20 inch canvas; RN5691 Gold Luminoso Frame; FR-H510020X24