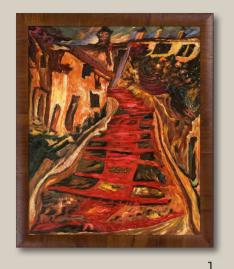

### **1.** The Red Staircase in Cagnes

20X24 inch canvas; CS8109 Panzano Olivewood Frame FR-55220020X24