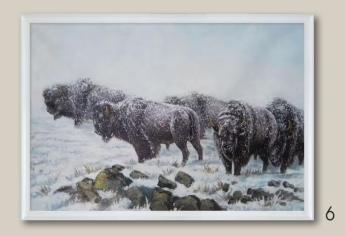

**5.** Oat Fields by Claude Monet 24X20 inch canvas; MON1753 Moderne Blanc Frame; FR-32094120X24

**6.** Water Lilies (Luxury Line) by Claude Monet 36X24 inch canvas; MONG4295 Gold Pearl Frame; FR-10520024X36