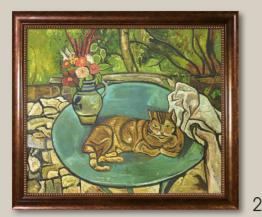

### 2. Raminou and Pitcher with Carnations

24X20 inch canvas; SV8064 Verona Cafe Frame FR-930120X24