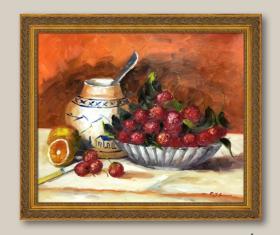

**6. Strawberries** by Pierre-Auguste Renoir 24X20 inch canvas; RN1734 Baroque Antique Gold Frame FR-2153M20X24

7. Still Life Vase with Roses by Vincent Van Gogh 24X20 inch canvas; VG4192 Florentine Dark Champagne Frame FR-608S20X24