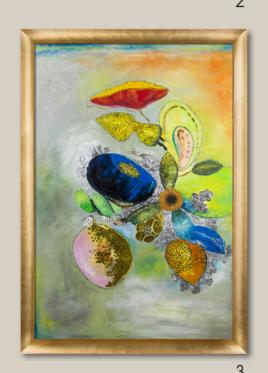

**3. Flowers** by Odilon Redon 24X36 inch canvas; ORG5755 Gold Luminoso Frame; FR-H510024X36

**4.** Ruby Red by Vincent Van Gogh 24X20 inch canvas; VGG2129 Antiqued Athenaeum Scoop Frame FR-8381020X24

**5.** The Entrance of the Masked Dancers (detail) by Edgar Degas 20X24 inch canvas; DGS3445 Victorian Gold Frame; FR-6996G20X24