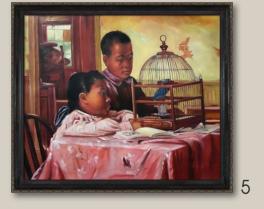

#### **5.** Watching the Bluejay by Harry Roseland 24X20 inch canvas; HHR8057 La Scala Frame; FR-982320X24