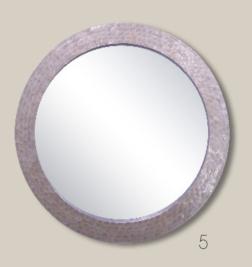

you want it

12

Shop beautiful, high-quality, hand-crafted mirrors to accent your space. Choose from a range of finishes, combining multiple colors to match any style. Our mirrors feature precisely beveled edges and custom stacked frames.

- 1. Versailles Gold Framed Mirror BVM2024-FR-50820020X24
- 2. Versailles Gold Framed Mirror BVM810-FR-5082008X10
- **3.** Alais Round Gold Metal Framed Mirror ORMMET24G; Round 24"
- 4. Alais Round Black Metal Framed Mirror ORMMET24B; Round 24"
- 5. Alais Round Silver Metal Framed Mirror ORMMET24S: Round 24"
- **6.** Gold Pearl Framed Mirror
- BVM2024-FR-10520020X24
- **7.** Burgeon Gold Framed Mirror BVM2024-FR-256G20X24
- 8. Opulent Framed Mirror
- BVM2024-FR-240G20X24
- **9.** Miramar Distressed Charcoal Grey Framed Mirror BVM2024-FR-8375720X24
- **10.** Baroque Antique Gold Framed Mirror BVM2024-FR-215320X24
- **11.** Corinthian Aged Silver Framed Mirror BVM2024-FR-278SBP20X24
- **12.** Silver Scoop with Swirl Lip Framed Mirror BVM2024-FR-984920X24
- 13. Antiqued Athenaeum Scoop Framed Mirror BVM2024-FR-8381020X24
- **14.** Spoleto Bronze Framed Mirror BVM2024-FR-49413020X24
- 15. Mediterranean Gold Framed Mirror BVM2024-FR-446G20X24
- 16. Victorian Gold Framed Mirror BVM2024-FR-6996G20X24