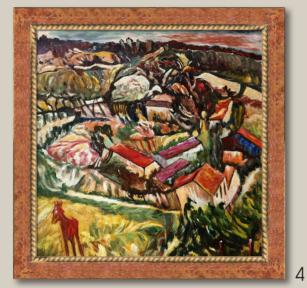

### **1.** The Red Staircase in Cagnes

20X24 inch canvas; CS8109 Panzano Olivewood Frame FR-55220020X24

#### 2. Leaning Tree

24X20 inch canvas; CS8106 New Age Black Frame FR-137B20X24