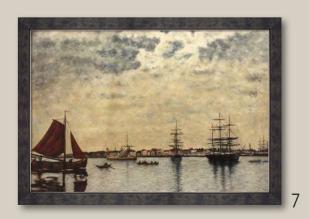

Gallery Black Frame; FR-26240530X40

**7.** Antwerp, Boats on the River Scheldt by Eugene Boudin 36X24 inch canvas; BDN7361

Suede Premier Frame; FR-69780724X36

you want it