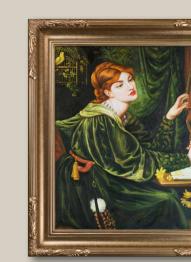

**7.** Portrait of Woman in Hat

by Amedeo Modigliani 20X24 inch canvas; MD1743 Black Crackle King Frame; FR-B1581BC20X24

**8.** Lady Lilith by Dante Rossetti 20X24 inch canvas; DGR7227 Havana Burl Frame; FR-62010020X24