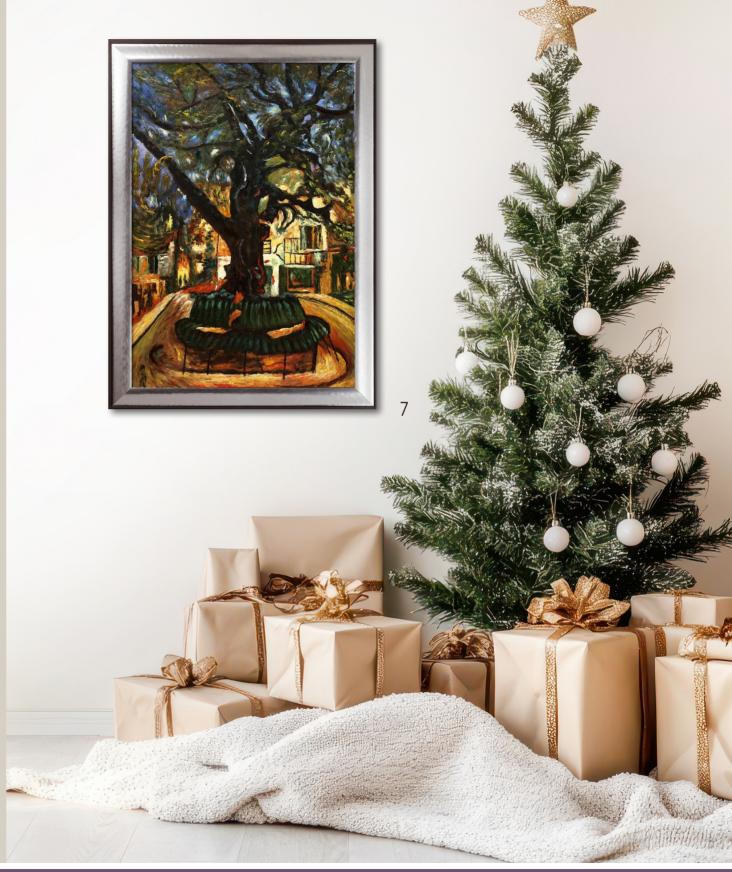

#### **7.** The Tree of Vence

24X36 inch canvas; CS8108 Magnesium Silver Frame FR-67920024X36

Returns made easy