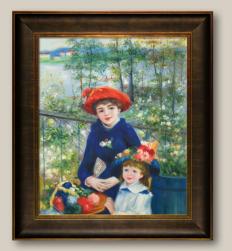

**3.** In The Meadow by Pierre-Auguste Renoir 20X24 inch canvas; RN1833 Mediterranean Gold Frame; FR-446G20X24

**4.** The Swing by Jean-Honore Fragonard 24X36 inch canvas; JF5879 Victorian Gold Frame; FR-6996G24X36