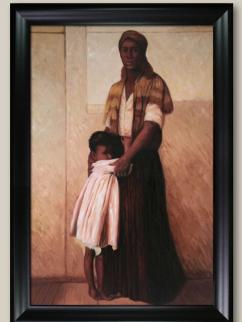

## 3. Right and Left

1. The Bone Player by William Sidney Mount 20X24 inch canvas; WSM8068

Vintage Cherry Frame FR-B5W20X24 2. The Banjo Player by William Sidney Mount 20X24 inch canvas: WSM8067 Corinthian Gold Frame FR-278BP20X24

by William Sidney Mount 20X24 inch canvas; WSM8066 Veine D'Or Bronze Scoop Frame FR-939320X24