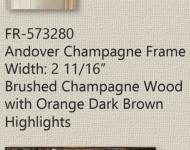

8

2. The Madonna Of The Hague by Corne Akkers 20X24 inch canvas; 2C2501A1796320X24 Andover Champagne Frame; FR-57328020X24

3. Winter by Svetlana Tikhonova 24X20 inch canvas; 2S3021T2166220X24 Gallery White Frame; FR-26240920X24