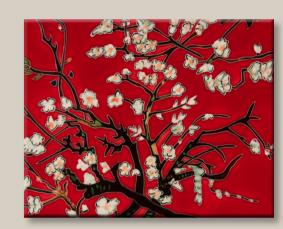

5. Spanish Still Life Trivet/Wall Accent Tile (Felt Back)

Henri Matisse; FTMT333311X14 **6.** Farbstudie Quadrate Tile

Wassily Kandinsky; TKN41611X14

7. Branches Of An Almond Tree In Blossom, Red Accent Tile (felt back)

Vincent Van Gogh; FTVG10911X14

8. The Kiss, full view (felt back)
Gustav Klimt; FTKL42211X14

**9.** The Kiss Wall Accent Tile (felt back) Gustav Klimt; FTKL42311X14

8

9