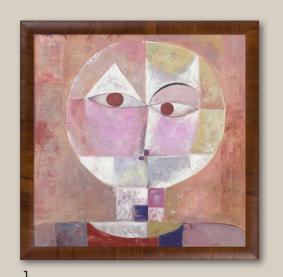

**5.** The Lonely Cedar by Tivadar Kosztka Csontvary 36X24 inch canvas; TKC8071 Rose Gold Classico Frame FR-731601324X36

- 1. Senecio by Paul Klee 24X24 inch canvas; PK7634 Panzano Olivewood Frame FR-55220024X24
- **2.** Hesitation by Paul Klee 24X24 inch canvas; PK7637 La Scala Frame; FR-982324X24 FR-58681020X24
- **3.** Chalk Cliffs at Rugen by Caspar David Friedrich 20X24 inch canvas; CDF7608 Andover Champagne Frame FR-57328020X24
- **4.** Tale a la Hoffmann by Paul Klee 20X24 inch canvas; PK7633 La Scala Frame; FR-982320X24
- **5.** Black Columns in a Landscape by Paul Klee 24X20 inch canvas; PK7635 Muted Gold Glow Frame FR-285161920X24
- **6.** Wanderer above the Sea of Fog by Caspar David Friedrich 20X24 inch canvas; CDF7575 FR-67920020X24
- **7.** Tower in Orange and Green by Paul Klee 24X36 inch canvas; PK7636 Constantine Frame; FR-8374724X36
- **8.** The Monk by the Sea by Caspar David Friedrich 36X24 inch canvas; CDF7617 Moderne Blanc Frame FR-32094124X36