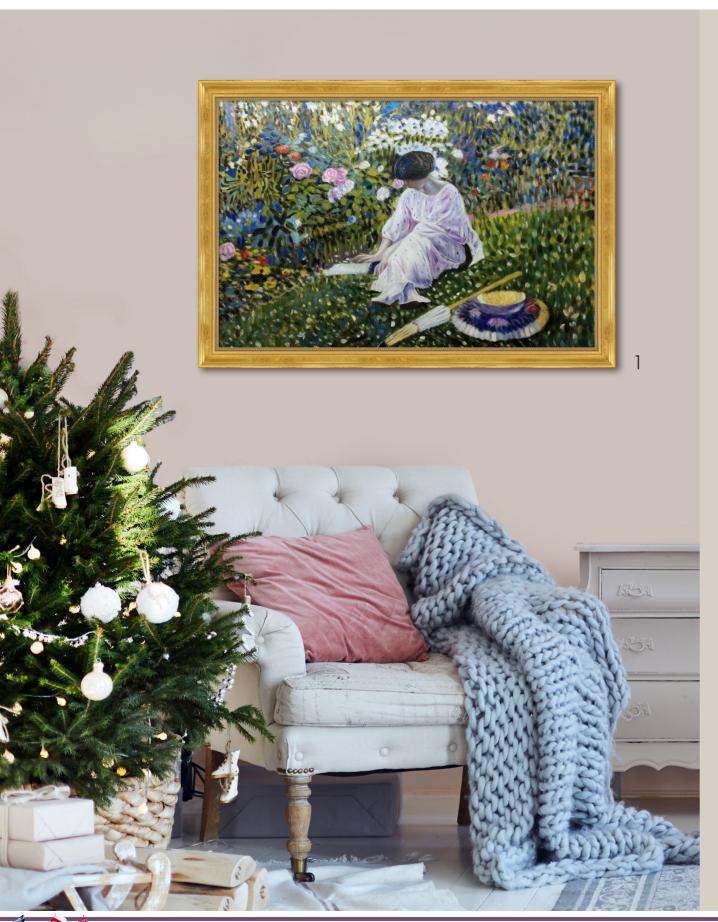

you want it

**1.** Lady in the Garden in June

36X24 inch canvas; FCF8083 Milan Gold Frame FR-PR395224X36

2. Femme dans un jardin 20X24 inch canvas; FCF8077 Rose Gold Classico Frame FR-731601320X24

**3.** Through the Vines 24X24 inch canvas; FCF8082 Antiqued Athenaeum Scoop Frame FR-8381024X24

**4.** The Yellow Room 20X24 inch canvas; FCF8079 Black Floater Frame FR-8051820X24

**5.** The Yellow Tulip 20X24 inch canvas; FCF8076 Baroque Antique Gold Frame FR-2153M20X24

**6. Nasturtiums**20X24 inch canvas; FCF8084
Muted Gold Glow Frame
FR-285161920X24