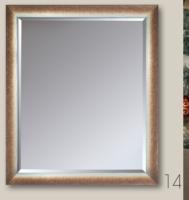

you want it

12

Shop beautiful, high-quality, hand-crafted mirrors to accent your space. Choose from a range of finishes, combining multiple colors to match any style. Our mirrors feature precisely beveled edges and custom stacked frames.

- 1. Versailles Gold Framed Mirror BVM2024-FR-50820020X24
- 2. Versailles Gold Framed Mirror BVM810-FR-5082008X10
- **3.** Alais Round Gold Metal Framed Mirror ORMMET24G; Round 24"
- 4. Alais Round Black Metal Framed Mirror ORMMET24B; Round 24"
- 5. Alais Round Silver Metal Framed Mirror ORMMET24S: Round 24"
- **6.** Gold Pearl Framed Mirror
- BVM2024-FR-10520020X24
- **7.** Burgeon Gold Framed Mirror BVM2024-FR-256G20X24
- 8. Opulent Framed Mirror
- BVM2024-FR-240G20X24
- **9.** Miramar Distressed Charcoal Grey Framed Mirror BVM2024-FR-8375720X24
- **10.** Baroque Antique Gold Framed Mirror BVM2024-FR-215320X24
- **11.** Corinthian Aged Silver Framed Mirror BVM2024-FR-278SBP20X24
- **12.** Silver Scoop with Swirl Lip Framed Mirror BVM2024-FR-984920X24
- 13. Antiqued Athenaeum Scoop Framed Mirror BVM2024-FR-8381020X24
- **14.** Spoleto Bronze Framed Mirror BVM2024-FR-49413020X24
- 15. Mediterranean Gold Framed Mirror BVM2024-FR-446G20X24
- 16. Victorian Gold Framed Mirror BVM2024-FR-6996G20X24