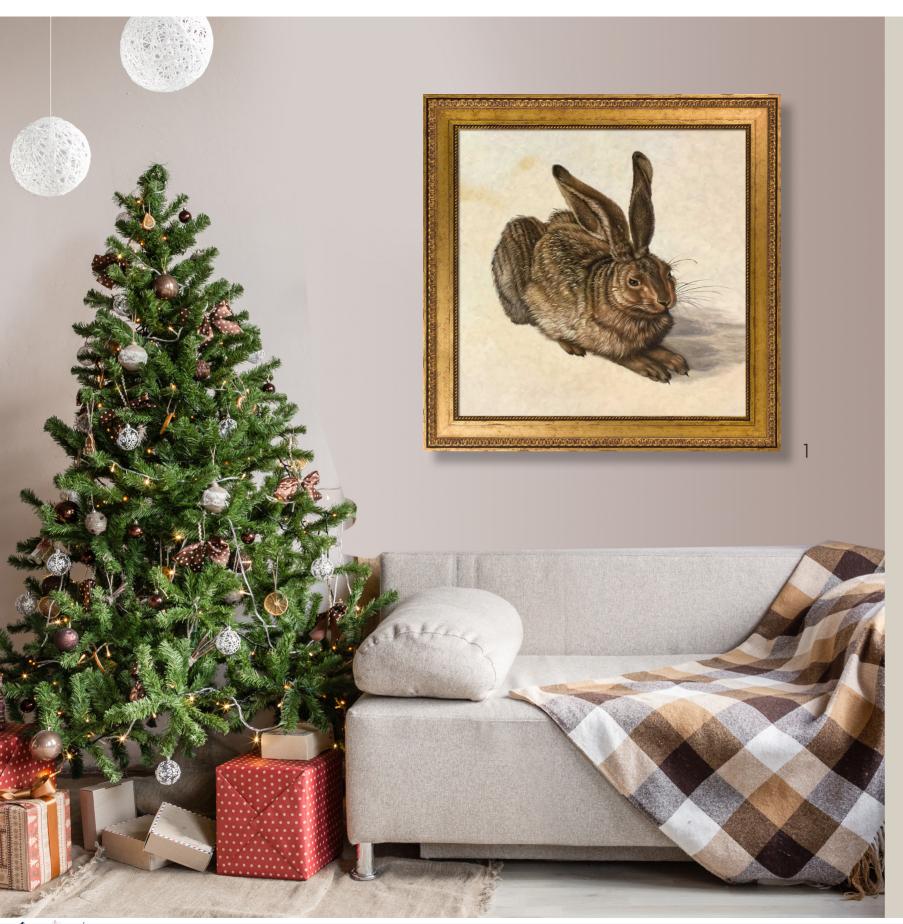

### **5.** The Princess Out of School

36X24 inch canvas; ERH7333 Panzano Olivewood Frame FR-55220024X36

71

**1. Young Hare** 24X24 inch canvas; ALB8073 Versailles Gold King Frame FR-63020024X24