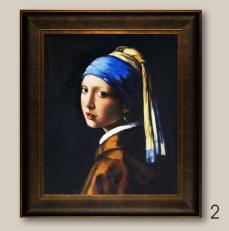

#### 2. Girl with Pearl Earring

by Johannes Vermeer 20X24 inch canvas; VE2140 Veine D' Or Bronze Scoop Frame FR-939320X24