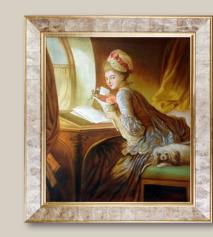

### PAINTINGS OF WOMEN

In the art world, females are easily the most used subjects and muses of great painters. At overstockArt we offer a wide selection of paintings of women. These pieces are carefully replicated by professional artists to look exactly like the originals. Check out masterpieces from artists like John Singer Sargent, Edgar Degas, Henri Matisse, Claude Monet, Leonardo da Vinci, Gustav Klimt, and so many more!