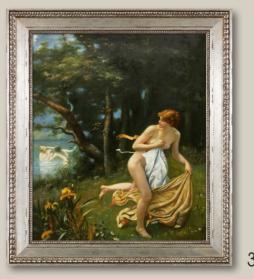

**5.** Day by Edward Robert Hughes 20X24 inch canvas; ERH7331 Florentine Gold Frame; FR-608G20X24

**6.** Two Sisters (On the Terrace) by Pierre-Auguste Renoir 20X24 inch canvas; RN1822 Veine D'Or Bronze Scoop Frame FR-939320X24