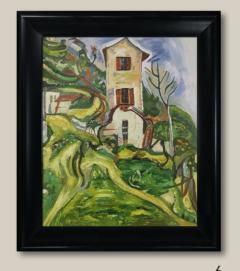

#### **6.** The White House

20X24 inch canvas; CS8112 Black Matte King Frame FR-20527320X24