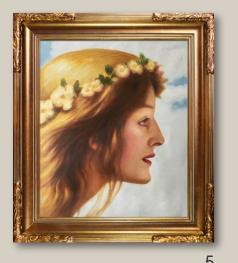

**5.** Day by Edward Robert Hughes 20X24 inch canvas; ERH7331 Florentine Gold Frame; FR-608G20X24

**6.** Two Sisters (On the Terrace) by Pierre-Auguste Renoir 20X24 inch canvas; RN1822 Veine D'Or Bronze Scoop Frame FR-939320X24