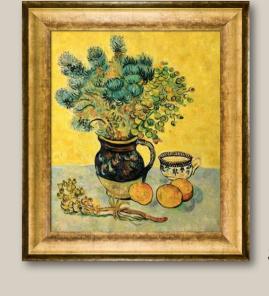

**6. Strawberries** by Pierre-Auguste Renoir 24X20 inch canvas; RN1734 Baroque Antique Gold Frame FR-2153M20X24

7. Still Life Vase with Roses by Vincent Van Gogh 24X20 inch canvas; VG4192 Florentine Dark Champagne Frame FR-608S20X24