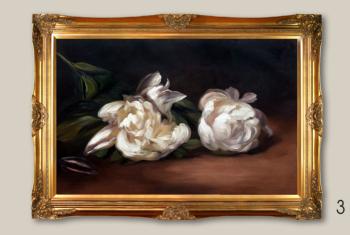

**3.** Branch Of White Peonies With Pruning Shears by Édouard Manet 36X24 inch canvas; EDM4134 Victorian Gold Frame; FR-6996G24X36

**4.** Irises by Vincent Van Gogh 36X24 inch canvas; VG1875 Florentine Gold Frame; FR-608G24X36