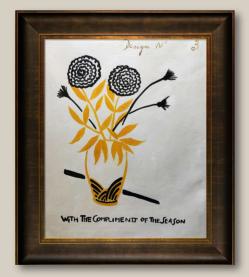

### **4.** With the Compliments of the Season

20X24 inch canvas; HS7647 Veine D'Or Bronze Scoop Frame FR-939320X24