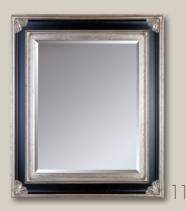

you want it

12

Shop beautiful, high-quality, hand-crafted mirrors to accent your space. Choose from a range of finishes, combining multiple colors to match any style. Our mirrors feature precisely beveled edges and custom stacked frames.

- 1. Versailles Gold Framed Mirror BVM2024-FR-50820020X24
- 2. Versailles Gold Framed Mirror BVM810-FR-5082008X10
- **3.** Alais Round Gold Metal Framed Mirror ORMMET24G; Round 24"
- 4. Alais Round Black Metal Framed Mirror ORMMET24B; Round 24"
- 5. Alais Round Silver Metal Framed Mirror ORMMET24S: Round 24"
- **6.** Gold Pearl Framed Mirror
- BVM2024-FR-10520020X24
- **7.** Burgeon Gold Framed Mirror BVM2024-FR-256G20X24
- 8. Opulent Framed Mirror
- BVM2024-FR-240G20X24
- **9.** Miramar Distressed Charcoal Grey Framed Mirror BVM2024-FR-8375720X24
- **10.** Baroque Antique Gold Framed Mirror BVM2024-FR-215320X24
- **11.** Corinthian Aged Silver Framed Mirror BVM2024-FR-278SBP20X24
- **12.** Silver Scoop with Swirl Lip Framed Mirror BVM2024-FR-984920X24
- 13. Antiqued Athenaeum Scoop Framed Mirror BVM2024-FR-8381020X24
- **14.** Spoleto Bronze Framed Mirror BVM2024-FR-49413020X24
- 15. Mediterranean Gold Framed Mirror BVM2024-FR-446G20X24
- 16. Victorian Gold Framed Mirror BVM2024-FR-6996G20X24