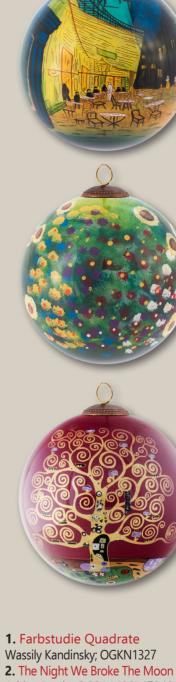

## FAMOUS ART THEMED GLASS ORNAMENTS

For a unique gift that any art lover with cherish, check out overstockArt's selection of unique hand-painted ornaments. From the inside, each one is carefully painted in painstaking detail to create an accurate reproduction of the original work of art in ornament form. Whether it's Van Gogh's "Starry Night" or Klimt's "The Kiss," these hand-painted glass ornaments are so beautiful that you won't want to limit them to the holidays alone. Instead, they make for stunning year-round displays in any home, office or business setting.

**3.** The Thundershower by H. Lyman Sayen 24X20 inch canvas; HS7646 New Age Black Frame; FR-137B20X24

**4. Farbstudie Quadrate** by Wassily Kandinsky 24X20 inch canvas; KN1327 Veine D'Or Bronze Angled Frame; FR-939520X24