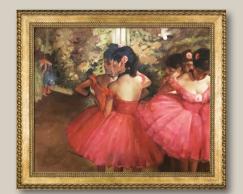

3. Dancers in Pink by Edgar Degas 24X20 inch canvas; DG3205 Verona Gold Braid Frame FR-870901320X24