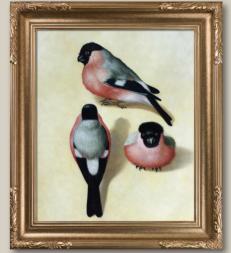

### **4.** Three Bullfinches

20X24 inch canvas; ALB7434 Florentine Dark Champagne Frame; FR-608S20X24