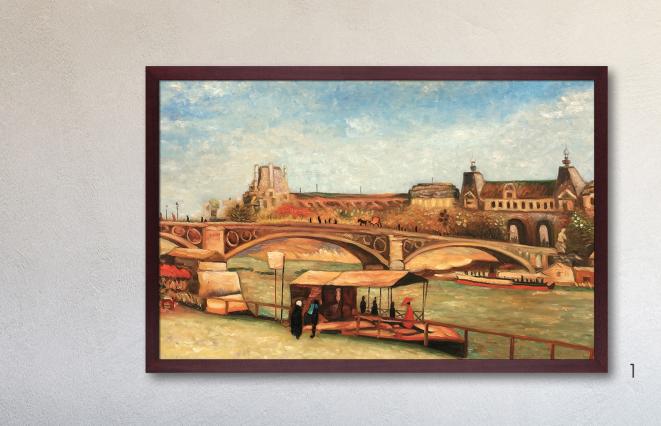

### **1.** The Pont du Carrousel and the Louvre

by Vincent Van Gogh 36X24 inch canvas; VG6778 Open Grain Mahogany Frame FR-G200624X36