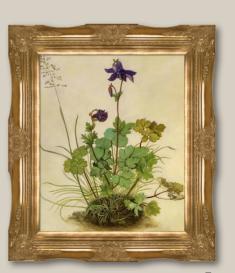

### **5.** Columbine

20X24 inch canvas ALB7425 Victorian Gold Frame FR-6996G20X24