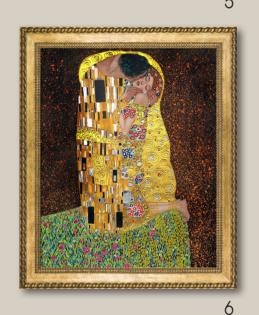

**7.** The Kiss (Full View) by Gustav Klimt 30X40 inch canvas; KL1851 Opulent Frame; FR-240G30X40

6

All great artists begin their careers with learning how to paint the "still life", a painting of an inanimate object whose shading and detail must be captured after hours of laborious practice.

**6.** The Kiss (Full View) by Gustav Klimt 20X24 inch canvas; KLG1839 Verona Gold Braid Frame; FR-870901320X24

7. Danae by Gustav Klimt 24X20 inch canvas; KLG837 Victorian Gold Frame; FR-6996G20X24

**8.** Signora con Ventaglio by Gustav Klimt 24X36 inch canvas; KLG2988 Milan Gold Frame; FR-PR395224X36