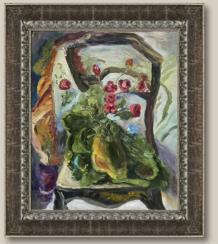

#### 3. Flowers on a Chair

20X24 inch canvas; CS8111 Seasoned Sterling Frame FR-PR232920X24

**4. Donkey Landscape** 24X24 inch canvas; CS8115 Twined Sherbert Frame FR-PR862124X24