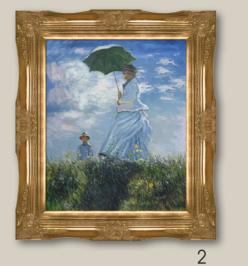

### PAINTINGS OF WOMEN

**1. Circe Invidiosa** by John William Waterhouse 24X36 inch canvas; WA5768 Panzano Olivewood Frame; FR-55220024X36

**2.** Madame Monet and her Son by Claude Monet 20X24 inch canvas; MON546 Victorian Gold Frame; FR-6996G20X24