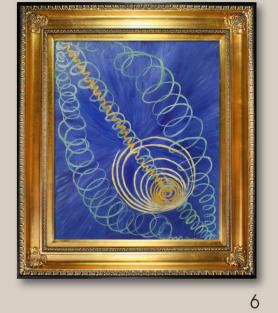

2

1. Group IV, The Ten Largest, No. 6, Adulthood 24X36 inch canvas; HK7627 New Age Black Frame FR-137B24X36z

**2.** Group IV, The Ten Largest, No. 7, Adulthood 24X36 inch canvas; HK7628 Versailles Gold Frame FR-50820024X36

**3.** Group IV, The Ten Largest, No. 1, Childhood 24X36 inch canvas; HK7623 Spencer Rustic Frame FR-49715124X36

**4.** Group IV, The Ten Largest, No. 3, Youth 24X36 inch canvas; HK7624 Black Matte King Frame FR-20527324X36

**5.** Group IV, The Ten Largest, No. 4, Youth 24X36 inch canvas; HK7625 Moderne Blanc Frame FR-32094124X36

**6.** Group I, The WU/Rose Series, No. 16, Primordial Chaos 20X24 inch canvas; HK7622 Regency Gold Frame FR-650G20X24