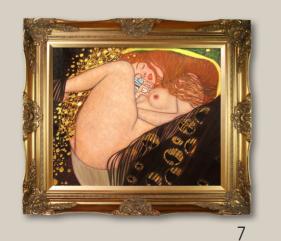

### LUXURY LINE PAINTINGS

**1.** Die Tanzerin, The Dancer by Gustav Klimt 24X36 inch canvas; KLG5728 Spoleto Bronze Frame; FR-49413024X36

2. Sea Serpents IV by Gustav Klimt 24X20 inch canvas; KLG1779 Verona Gold Braid Frame FR-870901320X24