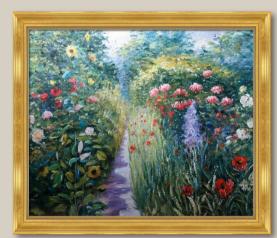

**1.** Pathway in Monet's Garden at Giverny by Claude Monet 36X24 inch canvas; MON8166 Versailles Gold Frame; FR-50820024X36

**2.** Orchid and Hummingbird Near a Mountain Waterfall by Martin Johnson Heade 24X20 inch canvas; MJH5778 Milan Gold Frame; FR-PR395220X24