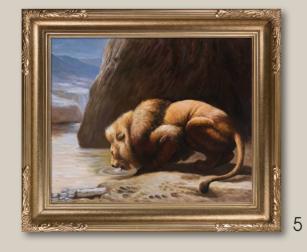

#### **6.** Una and the Lion

by Briton Rivière 24X20 inch canvas; BR2442 Gold Pearl Frame; FR-10520020X24