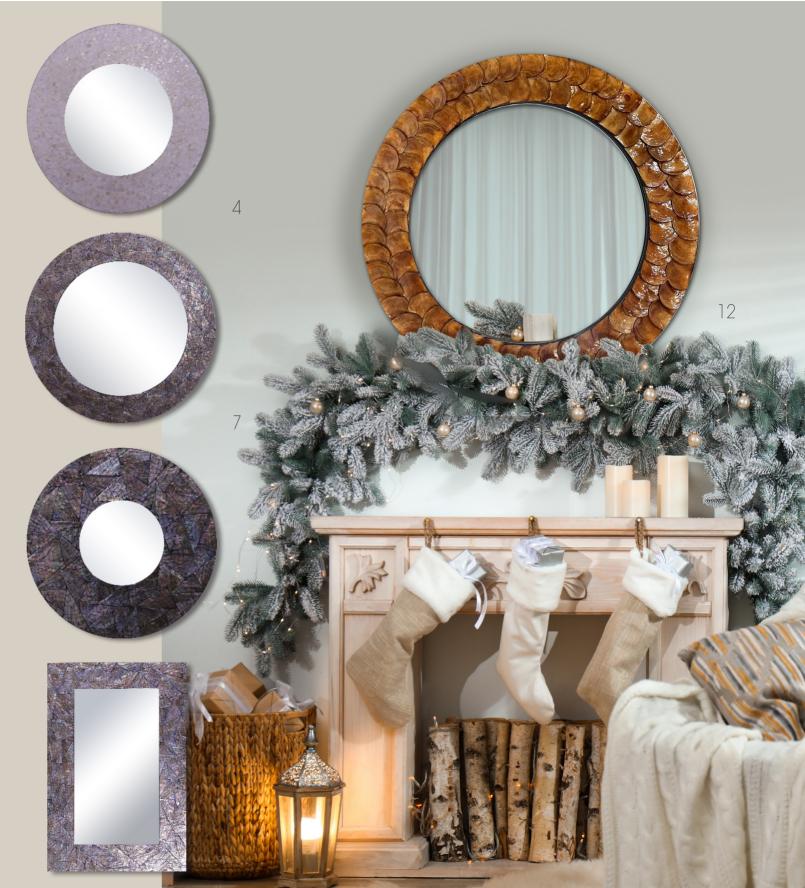

you want it

12

Shop beautiful, high-quality, hand-crafted mirrors to accent your space. Choose from a range of finishes, combining multiple colors to match any style. Our mirrors feature precisely beveled edges and custom stacked frames.

you want it

free - happiness delivered

- **1.** Bronze Aeolian Small Mother of Pearl Framed Mirror ORMMOP5439S18; 18"X18"
- **2.** Sunburst Mother of Pearl Large Framed Mirror ORMMOP5556L33; 33"X33"
- **3.** Southwestern Small Mother of Pearl Framed Mirror ORMMOP5451S18; 18"X18"
- **4.** Bianca Moderno Large Mother of Pearl Framed Mirror ORMMOP5452L33; 33"X33"
- **5.** Silver Seaside Large Mother of Pearl Framed Mirror ORMMOP7762L40; 40"X40"
- **6.** Southwestern Large Mother of Pearl Framed Mirror ORMMOP5451L33; 18"X18"
- **7.** Mother of Pearl Framed Mirror ORMMOP5562L33; 33"X33"
- 8. Gold Seaside Large Mother of Pearl Framed Oval Mirror ORMMOP7763L4230; 30"X42"
- **9.** Rosey Mother of Pearl Framed Large Celtic Mirror ORMMOP022L26X38; 26"X38"
- **10.** Bianca Moderno Small Mother of Pearl Framed Mirror ORMMOP5452S18; 18"X18"
- **11.** Brindled Glam Large Rectangle Mother of Pearl Framed Mirror ORMMOP5561L35X24; 24"X35"
- **12.** Bronze Aeolian Large Mother of Pearl Framed Mirror ORMMOP5439L33; 33"X33"