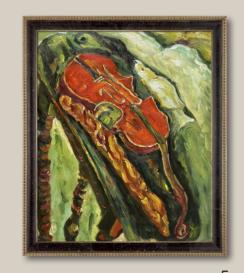

#### 5. Still Life with Violin, Bread, and Fish

20X24 inch canvas; CS8113 Antiqued Athenaeum Scoop Frame FR-8381020X24