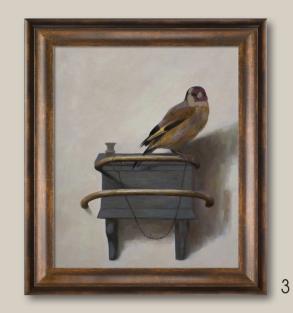

### 2. Self Portrait

by Tivadar Kosztka Csontvary 24X36 inch canvas; TKC8072 Miramar Distressed Charcoal Grey Frame FFR-8375724X36

- **3.** The Goldfinch by Carel Fabritius 20X24 inch canvas; CF8038 Modena Vintage Frame FR-20430420X24
- **4.** The Sentry by Carel Fabritius 24X20 inch canvas; CF8036 Muted Gold Glow Frame FR-285161920X24