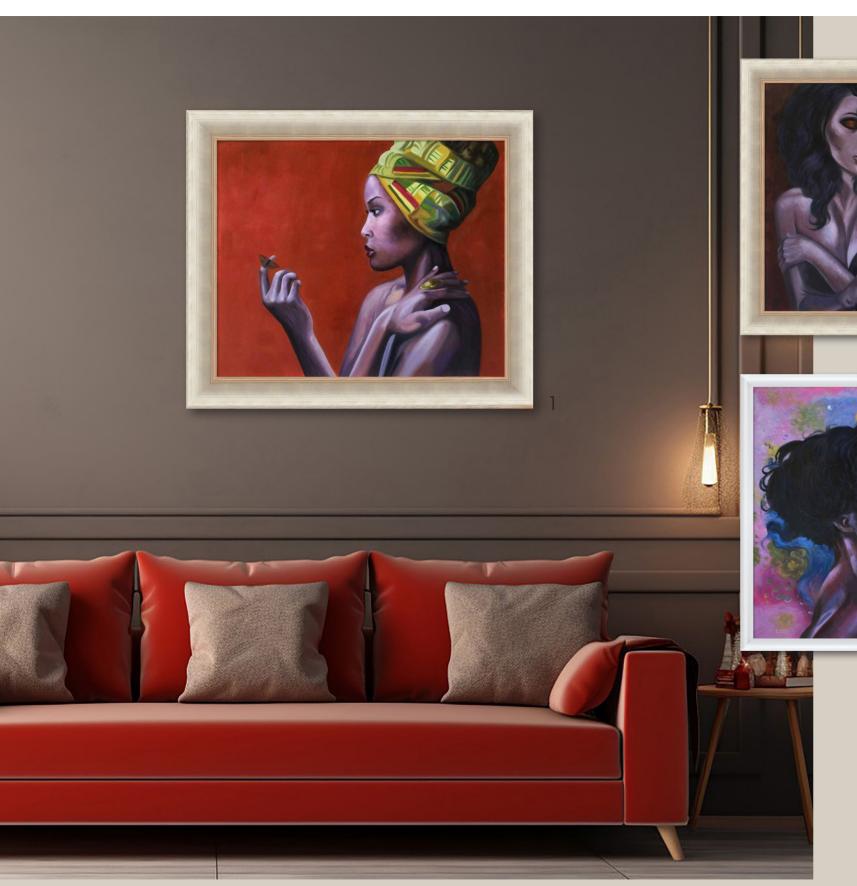

### PAINTINGS OF WOMEN

In the art world, females are easily the most used subjects and muses of great painters. At overstockArt we offer a wide selection of paintings of women. These pieces are carefully replicated by professional artists to look exactly like the originals. Check out masterpieces from artists like John Singer Sargent, Edgar Degas, Henri Matisse, Claude Monet, Leonardo da Vinci, Gustav Klimt, and so many more!

**5.** Girl with Golden Bracelets by Kateryna Bortsova 20X24 inch canvas; 2K4104B3281820X24H Verona Gold Braid Frame; FR-870901320X24

**6.** The Reader by Jean-Honore Fragonard 20X24 inch canvas; JF3075 Modena Vintage; FR-20430420X24