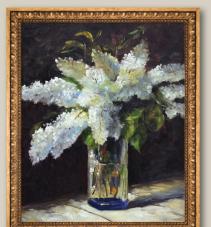

**5.** Geraniums in a Copper Basin by by Pierre-Auguste Renoir 20X24 inch canvas; RN5694 Victorian Gold Frame; FR-6996G20X24

**6.** Lilacs in a Vase by Édouard Manet 20X24 inch canvas; EDM4133 Versailles Gold Frame; FR-50820020X24