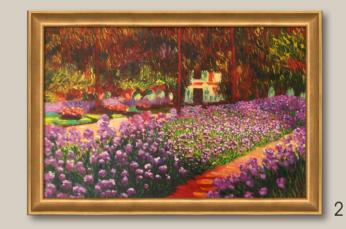

**1.** Pathway in Monet's Garden at Giverny by Claude Monet 36X24 inch canvas; MON8166 Versailles Gold Frame; FR-50820024X36

**2.** Orchid and Hummingbird Near a Mountain Waterfall by Martin Johnson Heade 24X20 inch canvas; MJH5778 Milan Gold Frame; FR-PR395220X24