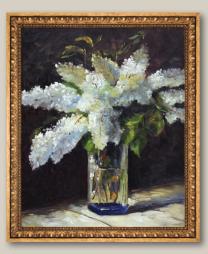

**5.** Geraniums in a Copper Basin by by Pierre-Auguste Renoir 20X24 inch canvas; RN5694 Victorian Gold Frame; FR-6996G20X24

**6.** Lilacs in a Vase by Édouard Manet 20X24 inch canvas; EDM4133 Versailles Gold Frame; FR-50820020X24