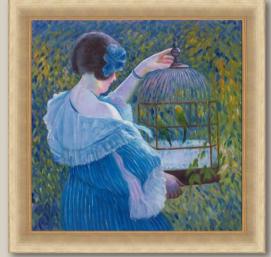

you want it

**1.** Lady in the Garden in June

36X24 inch canvas; FCF8083 Milan Gold Frame FR-PR395224X36

2. Femme dans un jardin 20X24 inch canvas; FCF8077 Rose Gold Classico Frame FR-731601320X24

**3.** Through the Vines 24X24 inch canvas; FCF8082 Antiqued Athenaeum Scoop Frame FR-8381024X24

**4.** The Yellow Room 20X24 inch canvas; FCF8079 Black Floater Frame FR-8051820X24

**5.** The Yellow Tulip 20X24 inch canvas; FCF8076 Baroque Antique Gold Frame FR-2153M20X24

**6. Nasturtiums**20X24 inch canvas; FCF8084
Muted Gold Glow Frame
FR-285161920X24

**7. The Birdcage** 24X24 inch canvas; FCF8078 Andover Champagne Frame FR-57328024X24

you want it