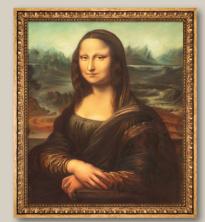

#### 4. Mona Lisa

FR-731601320X24

by Leonardo Da Vinci 20X24 inch canvas: LDV1497 Versailles Gold Frame FR-50820020X24

**5.** Female Head (La Scapigliata)

by Leonardo Da Vinci 20X24 inch canvas; LDV2583 Swirled Gold Frame; FR-26244620X24