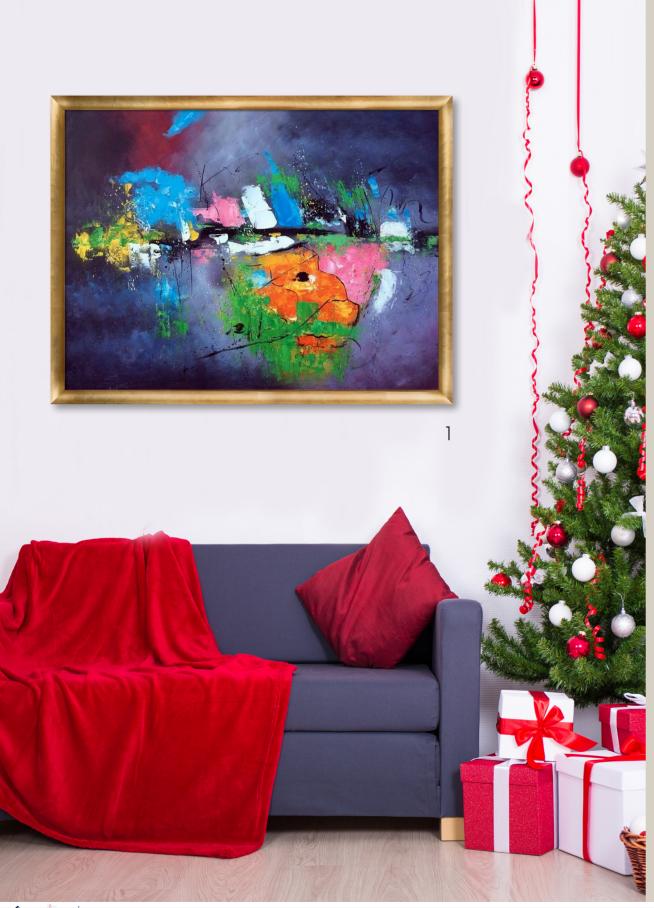

transform your space!

On every dollar you spend, you earn 5% in rewards

Shop overstockArt for a wide array of beautifully recreated abstract paintings from some of the world's most famous artists.

We offer a wide array of recreated abstract paintings for sale from the 20th century. Talented artists have painstakingly painted each canvas to ensure it looks like an exact replica of the famous piece. Beautiful, vibrant colors combine with various brushstrokes individual to each artist to create unique pieces of artwork.

1. Abstract 8821503 by Pol Ledent 40X30 inch canvas; 2P46L1316430X40H Gold Luminoso Frame; FR-H510030X40

2. Colour Studies with Technical Explanations by Wassily Kandinsky 20X24 inch canvas; KN1627 Verona Gold Braid Frame; FR-870901320X24