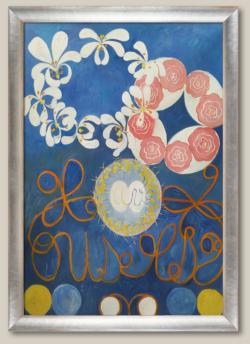

2

1. Group IV, The Ten Largest, No. 6, Adulthood 24X36 inch canvas; HK7627 New Age Black Frame FR-137B24X36z

**2.** Group IV, The Ten Largest, No. 7, Adulthood 24X36 inch canvas; HK7628 Versailles Gold Frame FR-50820024X36

**3.** Group IV, The Ten Largest, No. 1, Childhood 24X36 inch canvas; HK7623 Spencer Rustic Frame FR-49715124X36

**4.** Group IV, The Ten Largest, No. 3, Youth 24X36 inch canvas; HK7624 Black Matte King Frame FR-20527324X36

**5.** Group IV, The Ten Largest, No. 4, Youth 24X36 inch canvas; HK7625 Moderne Blanc Frame FR-32094124X36

**6.** Group I, The WU/Rose Series, No. 16, Primordial Chaos 20X24 inch canvas; HK7622 Regency Gold Frame FR-650G20X24