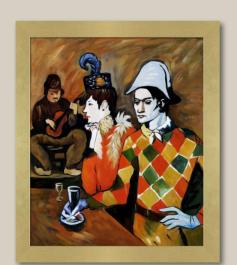

#### **5.** Three Musicians

24X20 inch canvas; PS2364 Gold Luminoso Frame; FR-H510020X24

**6.** At the Lapin Agile 20X24 inch canvas; PS2883 Semplice Specchio Frame FR-7444620X24