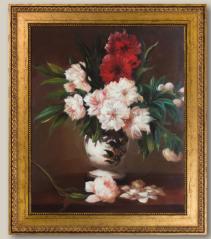

**3.** Branch Of White Peonies With Pruning Shears by Édouard Manet 36X24 inch canvas; EDM4134 Victorian Gold Frame; FR-6996G24X36

**4.** Irises by Vincent Van Gogh 36X24 inch canvas; VG1875 Florentine Gold Frame; FR-608G24X36