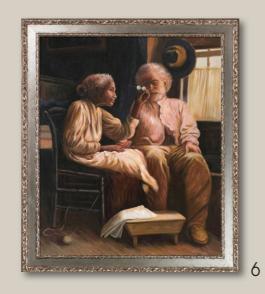

#### **6.** Couple in an Interior by Harry Roseland 20X24 inch canvas; HHR8054 Versailles Silver Salon Frame FR-51322520X24

**7.** The Power of Music by Harry Roseland 36X24 inch canvas; WSM8070 Gallery Black Frame FR-26240524X36