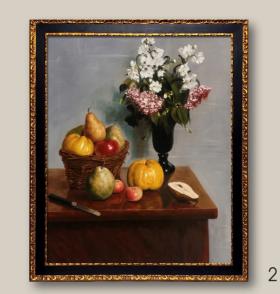

5

**1. Discarded Roses** by Pierre-Auguste Renoir 36X24 inch canvas; RN2558 Open Grain Mahogany Frame; FR-G200624X36

**2.** Artist's Garden at Giverny by Claude Monet 36X24 inch canvas; MON1853 Muted Gold Glow Frame; FR-285161924X36