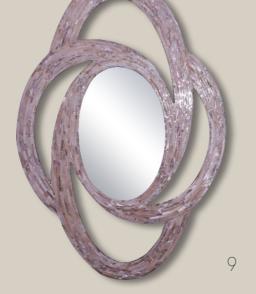

you want it

12

Shop beautiful, high-quality, hand-crafted mirrors to accent your space. Choose from a range of finishes, combining multiple colors to match any style. Our mirrors feature precisely beveled edges and custom stacked frames.

- 1. Versailles Gold Framed Mirror BVM2024-FR-50820020X24
- 2. Versailles Gold Framed Mirror BVM810-FR-5082008X10
- **3.** Alais Round Gold Metal Framed Mirror ORMMET24G; Round 24"
- 4. Alais Round Black Metal Framed Mirror ORMMET24B; Round 24"
- 5. Alais Round Silver Metal Framed Mirror ORMMET24S: Round 24"
- **6.** Gold Pearl Framed Mirror
- BVM2024-FR-10520020X24
- **7.** Burgeon Gold Framed Mirror BVM2024-FR-256G20X24
- 8. Opulent Framed Mirror
- BVM2024-FR-240G20X24
- **9.** Miramar Distressed Charcoal Grey Framed Mirror BVM2024-FR-8375720X24
- **10.** Baroque Antique Gold Framed Mirror BVM2024-FR-215320X24
- **11.** Corinthian Aged Silver Framed Mirror BVM2024-FR-278SBP20X24
- **12.** Silver Scoop with Swirl Lip Framed Mirror BVM2024-FR-984920X24
- 13. Antiqued Athenaeum Scoop Framed Mirror BVM2024-FR-8381020X24
- **14.** Spoleto Bronze Framed Mirror BVM2024-FR-49413020X24
- 15. Mediterranean Gold Framed Mirror BVM2024-FR-446G20X24
- 16. Victorian Gold Framed Mirror BVM2024-FR-6996G20X24