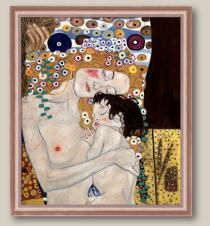

5

**1. Discarded Roses** by Pierre-Auguste Renoir 36X24 inch canvas; RN2558 Open Grain Mahogany Frame; FR-G200624X36

**2.** Artist's Garden at Giverny by Claude Monet 36X24 inch canvas; MON1853 Muted Gold Glow Frame; FR-285161924X36