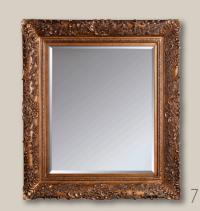

you want it

12

Shop beautiful, high-quality, hand-crafted mirrors to accent your space. Choose from a range of finishes, combining multiple colors to match any style. Our mirrors feature precisely beveled edges and custom stacked frames.

- 1. Versailles Gold Framed Mirror BVM2024-FR-50820020X24
- 2. Versailles Gold Framed Mirror BVM810-FR-5082008X10
- **3.** Alais Round Gold Metal Framed Mirror ORMMET24G; Round 24"
- 4. Alais Round Black Metal Framed Mirror ORMMET24B; Round 24"
- 5. Alais Round Silver Metal Framed Mirror ORMMET24S: Round 24"
- **6.** Gold Pearl Framed Mirror
- BVM2024-FR-10520020X24
- **7.** Burgeon Gold Framed Mirror BVM2024-FR-256G20X24
- 8. Opulent Framed Mirror
- BVM2024-FR-240G20X24
- **9.** Miramar Distressed Charcoal Grey Framed Mirror BVM2024-FR-8375720X24
- **10.** Baroque Antique Gold Framed Mirror BVM2024-FR-215320X24
- **11.** Corinthian Aged Silver Framed Mirror BVM2024-FR-278SBP20X24
- **12.** Silver Scoop with Swirl Lip Framed Mirror BVM2024-FR-984920X24
- 13. Antiqued Athenaeum Scoop Framed Mirror BVM2024-FR-8381020X24
- **14.** Spoleto Bronze Framed Mirror BVM2024-FR-49413020X24
- 15. Mediterranean Gold Framed Mirror BVM2024-FR-446G20X24
- 16. Victorian Gold Framed Mirror BVM2024-FR-6996G20X24