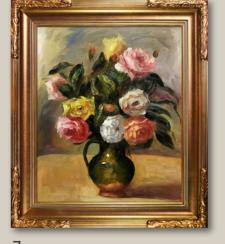

5

**1. Discarded Roses** by Pierre-Auguste Renoir 36X24 inch canvas; RN2558 Open Grain Mahogany Frame; FR-G200624X36

**2.** Artist's Garden at Giverny by Claude Monet 36X24 inch canvas; MON1853 Muted Gold Glow Frame; FR-285161924X36