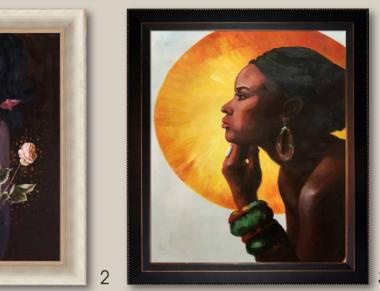

#### 2. The Young Sabot Maker

by Henry Ossawa Tanner 20X24 inch canvas; HOT8040 Athenian Gold King Frame; FR-20530820X24

Renaissance Bronze Frame; FR-801G20X24

**3.** The Seine - Evening by Henry Ossawa Tanner