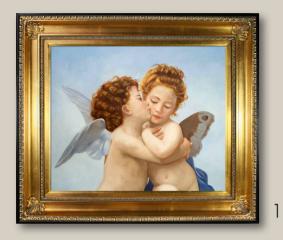

1. Cupid and Psyche as Children

by William-Adolphe Bouguereau 24X20 inch canvas; WB2220 Regency Gold Frame; FR-650G20X24

**2.** Dance in the Country by Pierre-Auguste Renoir 20X24 inch canvas; RN786 Victorian Gold Frame; FR-6996G20X24