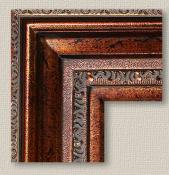

Complement your favorite work of art with the perfect frame.

Our stunning frame selection will complete any work of art and will fit perfectly in your space.

Our Frame collection includes a vast array of materials, colors and designs to fit any style.

FR-105200 Gold Pearl Frame Width: 3" Pearl Inlay

FR-446AG Mediterranean Bronze Frame Width: 5"1 Bronze Finish

FR-513225 Versailles Silver Salon Frame Width: 2" Embellished Metallic Finish

FR-550350 Brimfield Weathered Black Frame Width: 2 1/2" Antiqued Black Finish

FR-83810
Antiqued Athenaeum
Scoop Frame
Width: 1 3/4"
Distressed Cabernet
Finish

FR-508200 Versailles Gold Frame Width: 1 3/4" Antique Gold Finish

FR-7316013 Rose Gold Classico Frame Width: 1 1/2" Metallic Finish

FR-9948 Black Satin Frame Width: 2 1/2" Black Satin Eco Friendly

FR-505172 Feathered Ebony Frame Width: 1 5/8" Weathered Dark Wood, with Dark Brown Highlights

FR-6996G Victorian Gold Frame Width: 4" Wood with Bright Gold Finish

FR-9823 La Scala Frame Width: 1 1/2" Black and Gold Finish

Seasoned Sterling Frame

Weathered Brown Wood

with Silver Trim, Metallic

FR-PR2329

Finish

Width: 3 5/8"

FR-620100 Havana Burl Frame Width: 2 7/8" Natural Wood Frame with Exotic Burled Finish

FR-240G Opulent Frame Width: 4 1/2" Dark Stain Wood with Gold Liner

FR-PR3952 Milan Gold Frame Width: 2" Ornate Wood, Metallic Gold Finish

FR-620BP Excalibur Frame Width: 5 3/4" Wood Glossy Black & Gold Finish