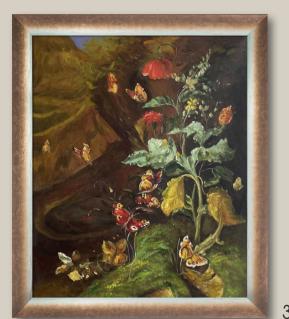

### RACHEL RUYSCH \*GIUSEPPE ARCIMBOLDO

3. Insects and a Lizard in a Wood

by Rachel Ruysch 20X24 inch canvas; RR8032 Spoleto Bronze Frame FR-49413020X24

**4.** The Librarian by Giuseppe Arcimboldo 20X24 inch canvas; GA7670 Versailles Gold Frame FR-50820020X24