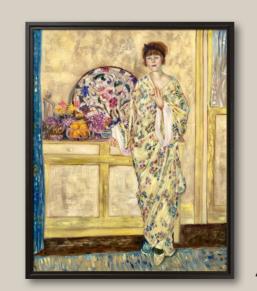

you want it

**1.** Lady in the Garden in June

36X24 inch canvas; FCF8083 Milan Gold Frame FR-PR395224X36

2. Femme dans un jardin 20X24 inch canvas; FCF8077 Rose Gold Classico Frame FR-731601320X24

**3.** Through the Vines 24X24 inch canvas; FCF8082 Antiqued Athenaeum Scoop Frame FR-8381024X24

**4.** The Yellow Room 20X24 inch canvas; FCF8079 Black Floater Frame FR-8051820X24

**5.** The Yellow Tulip 20X24 inch canvas; FCF8076 Baroque Antique Gold Frame FR-2153M20X24

**6. Nasturtiums**20X24 inch canvas; FCF8084
Muted Gold Glow Frame
FR-285161920X24

**7. The Birdcage** 24X24 inch canvas; FCF8078 Andover Champagne Frame FR-57328024X24

you want it