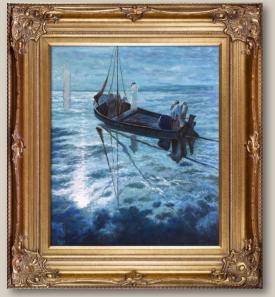

3. Sailboat at Le Petit-Gennevilliers by Claude Monet 24X20 inch canvas; MON4263 Gold Luminoso Frame FR-H510020X24

**4.** The Gulf of Marseilles by Paul Cezanne 24X20 inch canvas; CZ730 Versailles Silver Salon Frame FR-51322520X24