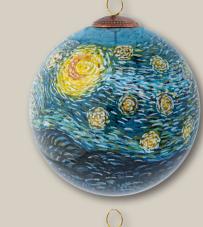

## FAMOUS ART THEMED GLASS ORNAMENTS

For a unique gift that any art lover with cherish, check out overstockArt's selection of unique hand-painted ornaments. From the inside, each one is carefully painted in painstaking detail to create an accurate reproduction of the original work of art in ornament form. Whether it's Van Gogh's "Starry Night" or Klimt's "The Kiss," these hand-painted glass ornaments are so beautiful that you won't want to limit them to the holidays alone. Instead, they make for stunning year-round displays in any home, office or business setting.

Vincent Van Gogh; OGVG415 **4.** Branches of an Almond Tree in Blossom, Red Vincent Van Gogh; OGVG2129 **5.** Starry Night Vincent Van Gogh; OGVG485

14

- **6.** Adele Bloch Bauer Dress Gustav Klimt; OGKL1834
- **7.** Farm Garden with Sunflowers Gustav Klimt; OGKL1778
- 8. Japanese Bridge Claude Monet; OGMON574
- 9. Poppies John Singer Sargent; OGJS3162
- **10.** Vintage Christmas Marnie Bourque; OG2M2722B31553