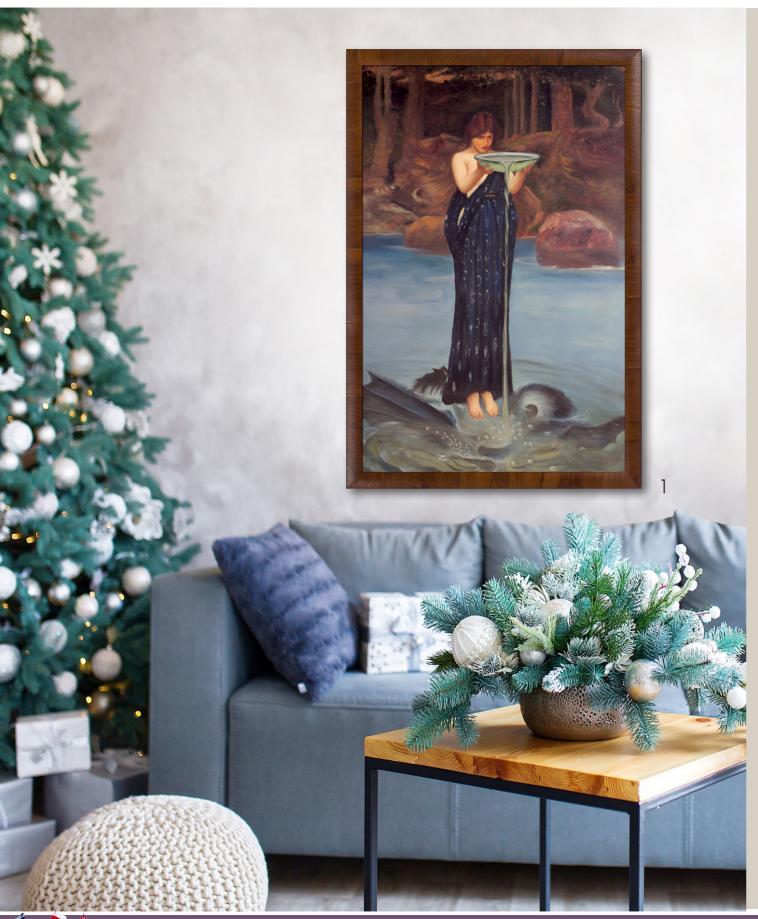

### PAINTINGS OF WOMEN

**1. Circe Invidiosa** by John William Waterhouse 24X36 inch canvas; WA5768 Panzano Olivewood Frame; FR-55220024X36

**2.** Madame Monet and her Son by Claude Monet 20X24 inch canvas; MON546 Victorian Gold Frame; FR-6996G20X24