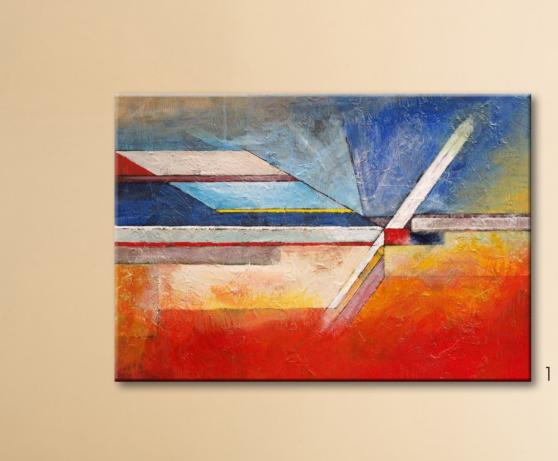

transform your space!

On every dollar you spend, you earn 5% in rewards

Shop overstockArt for a wide array of beautifully recreated abstract paintings from some of the world's most famous artists.

We offer a wide array of recreated abstract paintings for sale from the 20th century. Talented artists have painstakingly painted each canvas to ensure it looks like an exact replica of the famous piece. Beautiful, vibrant colors combine with various brushstrokes individual to each artist to create unique pieces of artwork.

1. Abstract 8821503 by Pol Ledent 40X30 inch canvas; 2P46L1316430X40H Gold Luminoso Frame; FR-H510030X40

2. Colour Studies with Technical Explanations by Wassily Kandinsky 20X24 inch canvas; KN1627 Verona Gold Braid Frame; FR-870901320X24