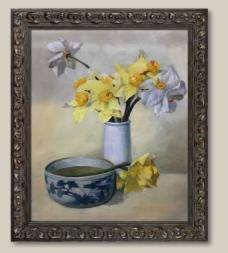

### 3. Daffodils and Narcissi

20X24 inch canvas; FB7664 Brimfield Weathered Black Frame FR-55035020X24