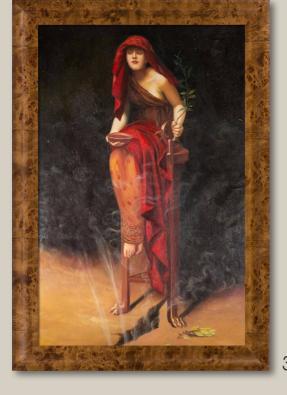

**3.** Priestess of Delphi by John Maler Collier 24X36 inch canvas; JC7521 Havana Burl Frame; FR-62010024X36

**4.** Lady Godiva by John Maler Collier 36X24 inch canvas; JC7405 Victorian Gold Frame; FR-58682024X36