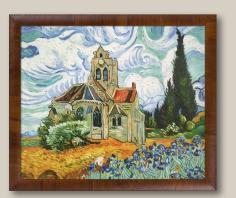

#### **3.** The Church at Auvers

by Vincent Van Gogh 20X24 inch canvas; VG847 Vintage Cherry Frame; FR-B5W20X24