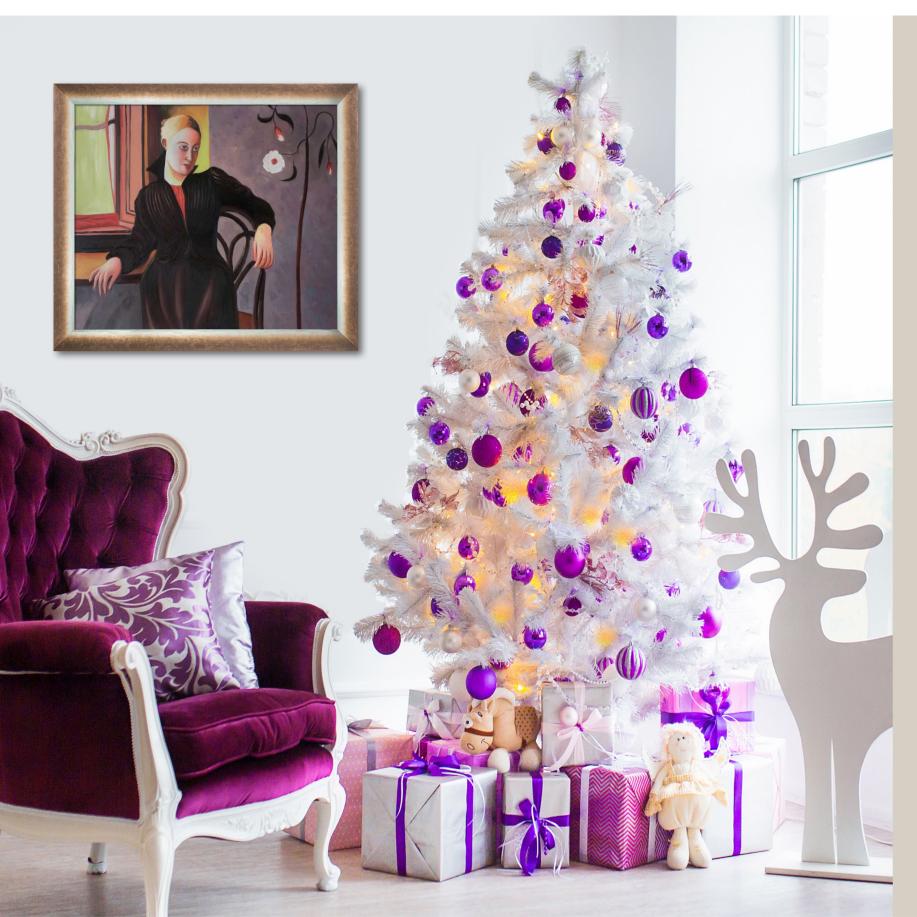

### PAINTINGS OF WOMEN

In the art world, females are easily the most used subjects and muses of great painters. At overstockArt we offer a wide selection of paintings of women. These pieces are carefully replicated by professional artists to look exactly like the originals. Check out masterpieces from artists like John Singer Sargent, Edgar Degas, Henri Matisse, Claude Monet, Leonardo da Vinci, Gustav Klimt, and so many more!