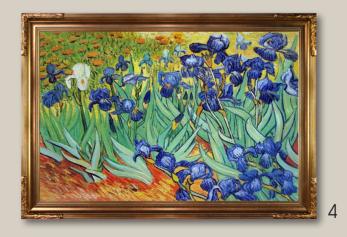

**3.** Branch Of White Peonies With Pruning Shears by Édouard Manet 36X24 inch canvas; EDM4134 Victorian Gold Frame; FR-6996G24X36

**4.** Irises by Vincent Van Gogh 36X24 inch canvas; VG1875 Florentine Gold Frame; FR-608G24X36