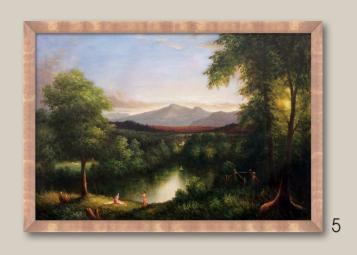

**1.** Pathway in Monet's Garden at Giverny by Claude Monet 36X24 inch canvas; MON8166 Versailles Gold Frame; FR-50820024X36

**2.** Orchid and Hummingbird Near a Mountain Waterfall by Martin Johnson Heade 24X20 inch canvas; MJH5778 Milan Gold Frame; FR-PR395220X24