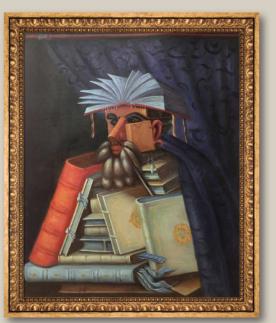

### RACHEL RUYSCH \*GIUSEPPE ARCIMBOLDO

3. Insects and a Lizard in a Wood

by Rachel Ruysch 20X24 inch canvas; RR8032 Spoleto Bronze Frame FR-49413020X24

**4.** The Librarian by Giuseppe Arcimboldo 20X24 inch canvas; GA7670 Versailles Gold Frame FR-50820020X24