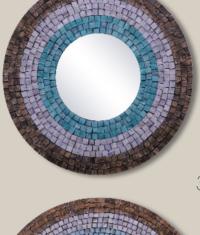

you want it

12

Shop beautiful, high-quality, hand-crafted mirrors to accent your space. Choose from a range of finishes, combining multiple colors to match any style. Our mirrors feature precisely beveled edges and custom stacked frames.

you want it

free - happiness delivered

- **1.** Bronze Aeolian Small Mother of Pearl Framed Mirror ORMMOP5439S18; 18"X18"
- **2.** Sunburst Mother of Pearl Large Framed Mirror ORMMOP5556L33; 33"X33"
- **3.** Southwestern Small Mother of Pearl Framed Mirror ORMMOP5451S18; 18"X18"
- **4.** Bianca Moderno Large Mother of Pearl Framed Mirror ORMMOP5452L33; 33"X33"
- **5.** Silver Seaside Large Mother of Pearl Framed Mirror ORMMOP7762L40; 40"X40"
- **6.** Southwestern Large Mother of Pearl Framed Mirror ORMMOP5451L33; 18"X18"
- **7.** Mother of Pearl Framed Mirror ORMMOP5562L33; 33"X33"
- 8. Gold Seaside Large Mother of Pearl Framed Oval Mirror ORMMOP7763L4230; 30"X42"
- **9.** Rosey Mother of Pearl Framed Large Celtic Mirror ORMMOP022L26X38; 26"X38"
- **10.** Bianca Moderno Small Mother of Pearl Framed Mirror ORMMOP5452S18; 18"X18"
- **11.** Brindled Glam Large Rectangle Mother of Pearl Framed Mirror ORMMOP5561L35X24; 24"X35"
- **12.** Bronze Aeolian Large Mother of Pearl Framed Mirror ORMMOP5439L33; 33"X33"