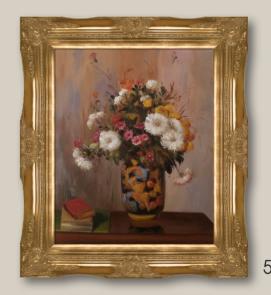

5

**1. Discarded Roses** by Pierre-Auguste Renoir 36X24 inch canvas; RN2558 Open Grain Mahogany Frame; FR-G200624X36

**2.** Artist's Garden at Giverny by Claude Monet 36X24 inch canvas; MON1853 Muted Gold Glow Frame; FR-285161924X36