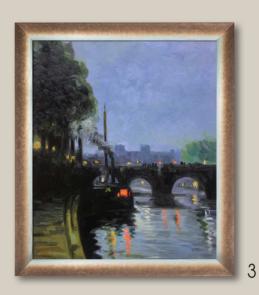

#### 2. The Young Sabot Maker

by Henry Ossawa Tanner 20X24 inch canvas; HOT8040 Athenian Gold King Frame; FR-20530820X24

Renaissance Bronze Frame; FR-801G20X24

**3.** The Seine - Evening by Henry Ossawa Tanner

20X24 inch canvas; HOT8042 Spoleto Bronze Frame; FR-49413020X24

**4. Requiescat** by Briton Rivière 36X24 inch canvas; BR8080 Veine D'Or Bronze Angled Frame; FR-939524X36