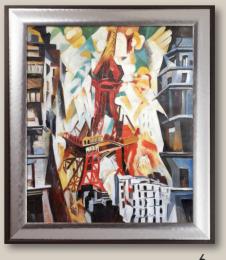

**2.** Jug Study 24X20 inch canvas; RBD8045 Muted Gold Glow Frame FR-285161920X24

**3.** Air, Iron, and Water 36X24 inch canvas; RBD8046 Veine D'Or Bronze Angled Frame FR-939524X36

4. La Tour Eiffel 20X24 inch canvas; RBD8043 Blushing Rose Gold Frame FR-231601320X24