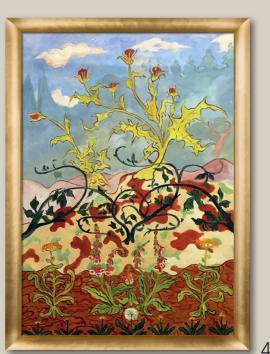

# ENJOY 2 0% OFF EVERYTHING!

Decorate for Holidays with Hand Painted Art!

PROMO CODE: HOLIDAYCATALOG20

- 1. View of Florenz by August Ahlborn 24X20 inch canvas; AA6784 Versailles Gold Frame; FR-50820020X24
- **2.** Annisquam Light by John Leslie Breck 24X20 inch canvas; JLB8104 Versailles Silver Salon Frame; FR-51322520X24
- **3. Trees in Bloom** by Claude Monet 24X20 inch canvas; MON4283 Modena Vintage Frame; FR-20430420X24
- **4.** Thistle and Digitales by Paul-Elie Ranson 24X36 inch canvas; PER3302 Gold Luminoso Frame; FR-H510024X36
- **5.** View on the Catskill-Early Autum by Thomas Cole 36X24 inch canvas; TC5799 Blushing Rose Gold Frame; FR-231601324X36
- **6.** The Shapes of Winter by John Lofgreen 36X24 inch canvas; 2J373L1241924X36H Moderne Blanc Frame; FR-32094124X36z