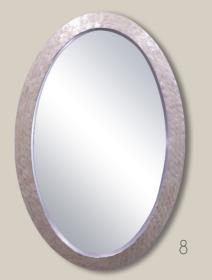

you want it

12

Shop beautiful, high-quality, hand-crafted mirrors to accent your space. Choose from a range of finishes, combining multiple colors to match any style. Our mirrors feature precisely beveled edges and custom stacked frames.

- 1. Versailles Gold Framed Mirror BVM2024-FR-50820020X24
- 2. Versailles Gold Framed Mirror BVM810-FR-5082008X10
- **3.** Alais Round Gold Metal Framed Mirror ORMMET24G; Round 24"
- 4. Alais Round Black Metal Framed Mirror ORMMET24B; Round 24"
- 5. Alais Round Silver Metal Framed Mirror ORMMET24S: Round 24"
- **6.** Gold Pearl Framed Mirror
- BVM2024-FR-10520020X24
- **7.** Burgeon Gold Framed Mirror BVM2024-FR-256G20X24
- 8. Opulent Framed Mirror
- BVM2024-FR-240G20X24
- **9.** Miramar Distressed Charcoal Grey Framed Mirror BVM2024-FR-8375720X24
- **10.** Baroque Antique Gold Framed Mirror BVM2024-FR-215320X24
- **11.** Corinthian Aged Silver Framed Mirror BVM2024-FR-278SBP20X24
- **12.** Silver Scoop with Swirl Lip Framed Mirror BVM2024-FR-984920X24
- 13. Antiqued Athenaeum Scoop Framed Mirror BVM2024-FR-8381020X24
- **14.** Spoleto Bronze Framed Mirror BVM2024-FR-49413020X24
- 15. Mediterranean Gold Framed Mirror BVM2024-FR-446G20X24
- 16. Victorian Gold Framed Mirror BVM2024-FR-6996G20X24