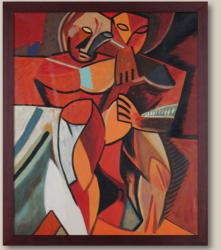

#### 3. L'amitie

20X24 inch canvas; PS2042 Open Grain Mahogany Frame FR-G200620X24