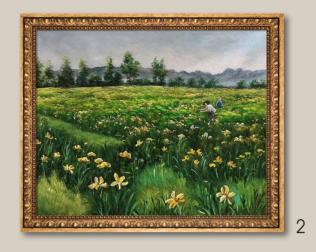

**1.** Pathway in Monet's Garden at Giverny by Claude Monet 36X24 inch canvas; MON8166 Versailles Gold Frame; FR-50820024X36

**2.** Orchid and Hummingbird Near a Mountain Waterfall by Martin Johnson Heade 24X20 inch canvas; MJH5778 Milan Gold Frame; FR-PR395220X24