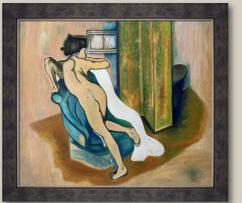

Browse these still-life oil painting reproductions of the classic floral arrangements, fruit bowls and kitchen items seen from the point of views of art history's most creative, thoughtful minds.

**1. Still Life with Bible** by Vincent Van Gogh 24X20 inch canvas; VG7290 Verona Cafe Frame; FR-930120X24