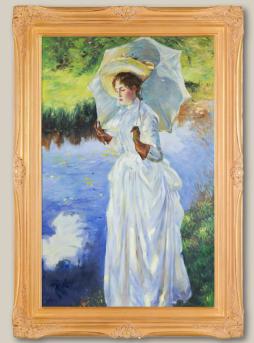

### JOHN SINGER SARGENT

1. Carnation, Lily, Lily, Rose 20X24 inch canvas; JS3164 Versailles Silver King Frame FR-63022520X24

**2.** Morning Walk 24X36 inch canvas; JS7217 Imperial Gold Frame FR-233GWH24X36