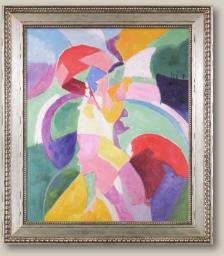

**5.** Woman with a Parasol 20X24 inch canvas; RBD8044 Versailles Silver King Frame FR-63022520X24

6. Champs de Mars: The Red Tour 20X24 inch canvas; RBD8048 Magnesium Silver Frame FR-67920020X24

**7.** Saint-Severin No. 3 20X24 inch canvas RBD8049 Modena Vintage Frame FR-20430420X24