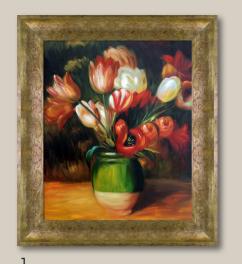

### FLORAL OIL PAINTINGS

1. Tulips in a Vase by Pierre-Auguste Renoir 20X24 inch canvas; RN1408 Sirocco Frame; FR-72066220X24

2. Peonies In A Vase by Edouard Manet 20X24 inch canvas; EDM4131 Versailles Gold King Framel FR-63020020X24