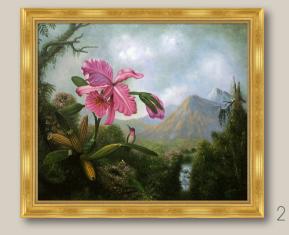

**1.** Pathway in Monet's Garden at Giverny by Claude Monet 36X24 inch canvas; MON8166 Versailles Gold Frame; FR-50820024X36

**2.** Orchid and Hummingbird Near a Mountain Waterfall by Martin Johnson Heade 24X20 inch canvas; MJH5778 Milan Gold Frame; FR-PR395220X24