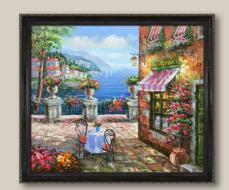

#### **5.** Watching the Bluejay by Harry Roseland 24X20 inch canvas; HHR8057 La Scala Frame; FR-982320X24