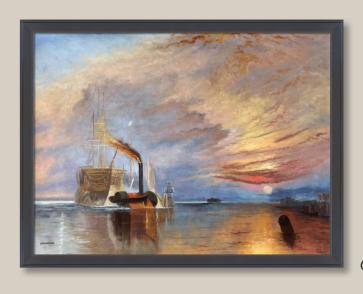

5. Small Boat on the Small Branch of the Seine

at Argenteuil by Claude Monet

24X20 inch canvas; MON4266

Versailles Silver King Frame; FR-63022520X24

**6.** The Fighting Temeraire by Joseph William Turner 40X30 inch canvas; JMW2404