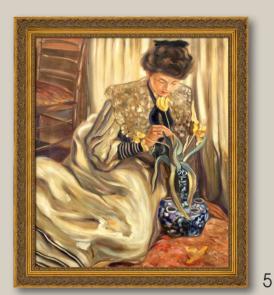

you want it

**1.** Lady in the Garden in June

36X24 inch canvas; FCF8083 Milan Gold Frame FR-PR395224X36

2. Femme dans un jardin 20X24 inch canvas; FCF8077 Rose Gold Classico Frame FR-731601320X24

**3.** Through the Vines 24X24 inch canvas; FCF8082 Antiqued Athenaeum Scoop Frame FR-8381024X24

**4.** The Yellow Room 20X24 inch canvas; FCF8079 Black Floater Frame FR-8051820X24

**5.** The Yellow Tulip 20X24 inch canvas; FCF8076 Baroque Antique Gold Frame FR-2153M20X24

**6. Nasturtiums**20X24 inch canvas; FCF8084
Muted Gold Glow Frame
FR-285161920X24

**7. The Birdcage** 24X24 inch canvas; FCF8078 Andover Champagne Frame FR-57328024X24

you want it