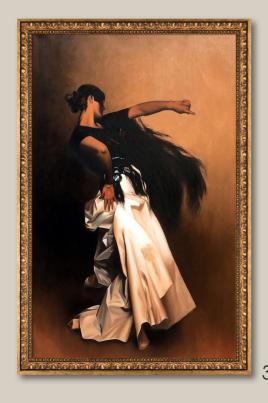

**3.** Study for Spanish Dancer 24X36 inch canvas; JS5663 Versailles Gold Frame FR-50820024X36

4. Poppies

24X20 inch canvas; JS3162 Rose Gold Classico Frame FR-731601320X24

**5.** Two Women Asleep in a Punt under the Willows