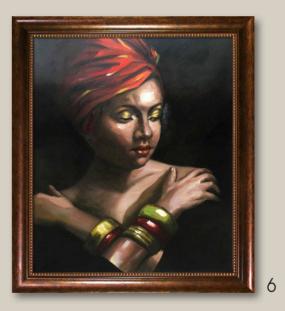

#### **6.** Girl with Golden Bracelets

20X24 inch canvas; 2K4104B3281820X24H Verona Cafe Frame; FR-930120X24