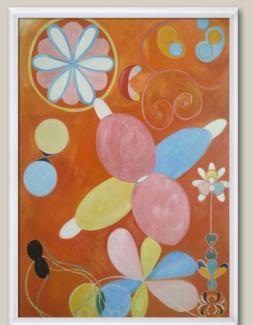

2

1. Group IV, The Ten Largest, No. 6, Adulthood 24X36 inch canvas; HK7627 New Age Black Frame FR-137B24X36z

**2.** Group IV, The Ten Largest, No. 7, Adulthood 24X36 inch canvas; HK7628 Versailles Gold Frame FR-50820024X36

**3.** Group IV, The Ten Largest, No. 1, Childhood 24X36 inch canvas; HK7623 Spencer Rustic Frame FR-49715124X36

**4.** Group IV, The Ten Largest, No. 3, Youth 24X36 inch canvas; HK7624 Black Matte King Frame FR-20527324X36

**5.** Group IV, The Ten Largest, No. 4, Youth 24X36 inch canvas; HK7625 Moderne Blanc Frame FR-32094124X36

**6.** Group I, The WU/Rose Series, No. 16, Primordial Chaos 20X24 inch canvas; HK7622 Regency Gold Frame FR-650G20X24