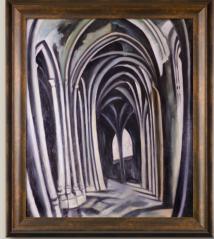

**5.** Woman with a Parasol 20X24 inch canvas; RBD8044 Versailles Silver King Frame FR-63022520X24

6. Champs de Mars: The Red Tour 20X24 inch canvas; RBD8048 Magnesium Silver Frame FR-67920020X24

**7.** Saint-Severin No. 3 20X24 inch canvas RBD8049 Modena Vintage Frame FR-20430420X24