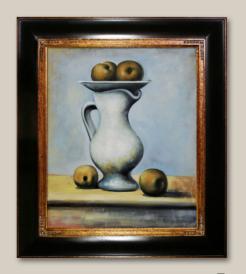

#### **7.** Still Life with Pitcher and Apples 20X24 inch canvas; PS2733

Opulent Frame; FR-240G20X24