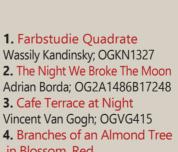

## FAMOUS ART THEMED GLASS ORNAMENTS

For a unique gift that any art lover with cherish, check out overstockArt's selection of unique hand-painted ornaments. From the inside, each one is carefully painted in painstaking detail to create an accurate reproduction of the original work of art in ornament form. Whether it's Van Gogh's "Starry Night" or Klimt's "The Kiss," these hand-painted glass ornaments are so beautiful that you won't want to limit them to the holidays alone. Instead, they make for stunning year-round displays in any home, office or business setting.

Vincent Van Gogh; OGVG415 **4.** Branches of an Almond Tree in Blossom, Red Vincent Van Gogh; OGVG2129 **5.** Starry Night Vincent Van Gogh; OGVG485

14

- **6.** Adele Bloch Bauer Dress Gustav Klimt; OGKL1834
- **7.** Farm Garden with Sunflowers Gustav Klimt; OGKL1778
- 8. Japanese Bridge Claude Monet; OGMON574
- 9. Poppies John Singer Sargent; OGJS3162
- **10.** Vintage Christmas Marnie Bourque; OG2M2722B31553