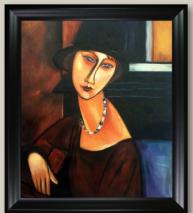

**6.** Jeanne Hebuterne with Hat and Necklace by Amedeo Modigliani 20X24 inch canvas; MD3233 Black Matte Frame; FR-994820X24