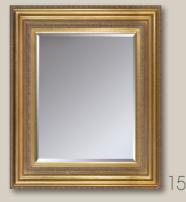

you want it

12

Shop beautiful, high-quality, hand-crafted mirrors to accent your space. Choose from a range of finishes, combining multiple colors to match any style. Our mirrors feature precisely beveled edges and custom stacked frames.

- 1. Versailles Gold Framed Mirror BVM2024-FR-50820020X24
- 2. Versailles Gold Framed Mirror BVM810-FR-5082008X10
- **3.** Alais Round Gold Metal Framed Mirror ORMMET24G; Round 24"
- 4. Alais Round Black Metal Framed Mirror ORMMET24B; Round 24"
- 5. Alais Round Silver Metal Framed Mirror ORMMET24S: Round 24"
- **6.** Gold Pearl Framed Mirror
- BVM2024-FR-10520020X24
- **7.** Burgeon Gold Framed Mirror BVM2024-FR-256G20X24
- 8. Opulent Framed Mirror
- BVM2024-FR-240G20X24
- **9.** Miramar Distressed Charcoal Grey Framed Mirror BVM2024-FR-8375720X24
- **10.** Baroque Antique Gold Framed Mirror BVM2024-FR-215320X24
- **11.** Corinthian Aged Silver Framed Mirror BVM2024-FR-278SBP20X24
- **12.** Silver Scoop with Swirl Lip Framed Mirror BVM2024-FR-984920X24
- 13. Antiqued Athenaeum Scoop Framed Mirror BVM2024-FR-8381020X24
- **14.** Spoleto Bronze Framed Mirror BVM2024-FR-49413020X24
- 15. Mediterranean Gold Framed Mirror BVM2024-FR-446G20X24
- 16. Victorian Gold Framed Mirror BVM2024-FR-6996G20X24