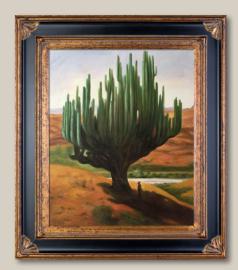

**4.** Cardon by Jose Maria Velasco 20X24 inch canvas; JMV7655 Corinthian Gold Frame FR-278BP20X24