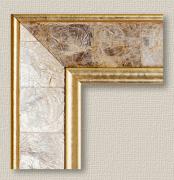

Complement your favorite work of art with the perfect frame.

Our stunning frame selection will complete any work of art and will fit perfectly in your space.

Our Frame collection includes a vast array of materials, colors and designs to fit any style.

FR-105200 Gold Pearl Frame Width: 3" Pearl Inlay

FR-446AG Mediterranean Bronze Frame Width: 5"1 Bronze Finish

FR-513225 Versailles Silver Salon Frame Width: 2" Embellished Metallic Finish

FR-550350 Brimfield Weathered Black Frame Width: 2 1/2" Antiqued Black Finish

FR-83810
Antiqued Athenaeum
Scoop Frame
Width: 1 3/4"
Distressed Cabernet
Finish

FR-508200 Versailles Gold Frame Width: 1 3/4" Antique Gold Finish

FR-7316013 Rose Gold Classico Frame Width: 1 1/2" Metallic Finish

FR-9948 Black Satin Frame Width: 2 1/2" Black Satin Eco Friendly

FR-505172 Feathered Ebony Frame Width: 1 5/8" Weathered Dark Wood, with Dark Brown Highlights

FR-6996G Victorian Gold Frame Width: 4" Wood with Bright Gold Finish

FR-9823 La Scala Frame Width: 1 1/2" Black and Gold Finish

Seasoned Sterling Frame

Weathered Brown Wood

with Silver Trim, Metallic

FR-PR2329

Finish

Width: 3 5/8"

FR-620100 Havana Burl Frame Width: 2 7/8" Natural Wood Frame with Exotic Burled Finish

FR-240G Opulent Frame Width: 4 1/2" Dark Stain Wood with Gold Liner

FR-PR3952 Milan Gold Frame Width: 2" Ornate Wood, Metallic Gold Finish

FR-620BP Excalibur Frame Width: 5 3/4" Wood Glossy Black & Gold Finish