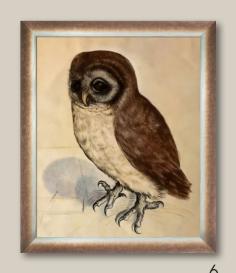

## 6. The Little Owl

20X24 inch canvas ALB7480 Spoleto Bronze Frame FR-49413020X24

1. The Thundershower

24X20 inch canvas; HS7646 Black Matte Frame FR-994820X24