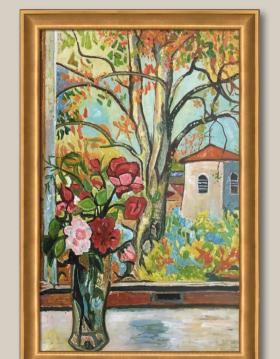

### 4. Bouquet of Flowers in Front of a Window in Saint-Bernard

24X36 inch canvas; SV8060 Muted Gold Glowd Frame FR-285161924X36