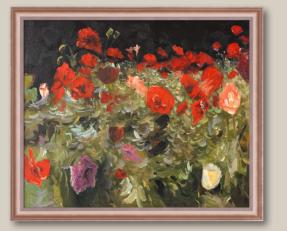

5

**1. Discarded Roses** by Pierre-Auguste Renoir 36X24 inch canvas; RN2558 Open Grain Mahogany Frame; FR-G200624X36

**2.** Artist's Garden at Giverny by Claude Monet 36X24 inch canvas; MON1853 Muted Gold Glow Frame; FR-285161924X36