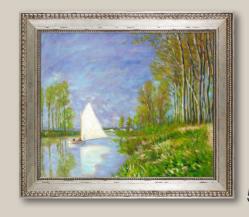

3. Sailboat at Le Petit-Gennevilliers by Claude Monet 24X20 inch canvas; MON4263 Gold Luminoso Frame FR-H510020X24

**4.** The Gulf of Marseilles by Paul Cezanne 24X20 inch canvas; CZ730 Versailles Silver Salon Frame FR-51322520X24