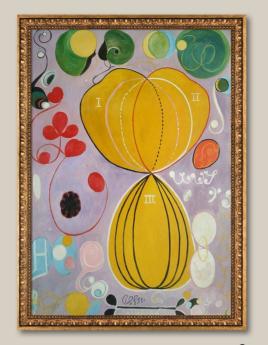

2

1. Group IV, The Ten Largest, No. 6, Adulthood 24X36 inch canvas; HK7627 New Age Black Frame FR-137B24X36z

**2.** Group IV, The Ten Largest, No. 7, Adulthood 24X36 inch canvas; HK7628 Versailles Gold Frame FR-50820024X36

**3.** Group IV, The Ten Largest, No. 1, Childhood 24X36 inch canvas; HK7623 Spencer Rustic Frame FR-49715124X36

**4.** Group IV, The Ten Largest, No. 3, Youth 24X36 inch canvas; HK7624 Black Matte King Frame FR-20527324X36