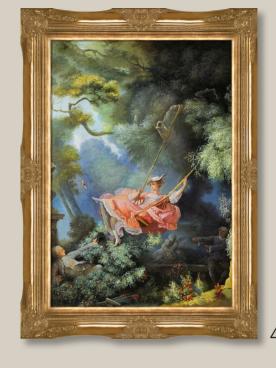

**3.** In The Meadow by Pierre-Auguste Renoir 20X24 inch canvas; RN1833 Mediterranean Gold Frame; FR-446G20X24

**4.** The Swing by Jean-Honore Fragonard 24X36 inch canvas; JF5879 Victorian Gold Frame; FR-6996G24X36