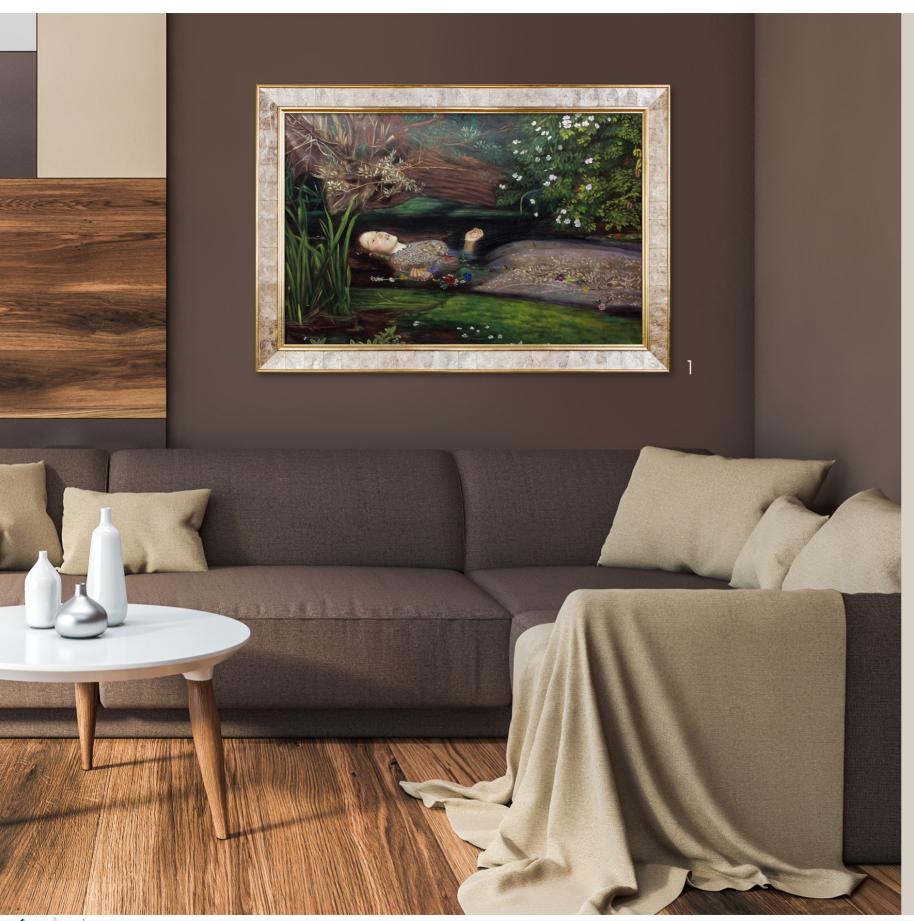

### SIR JOHN EVERETT MILLAIS

1. Ophelia

36X24 inch canvas; JEM8086 Gold Pearl Frame; FR-10520024X36