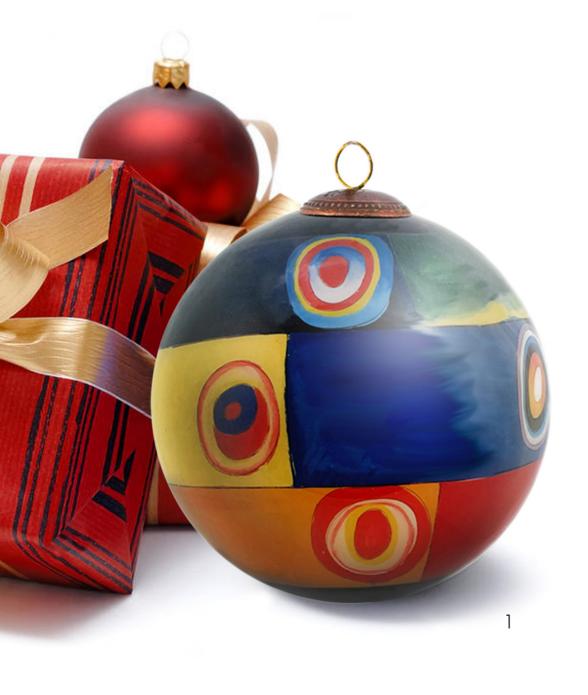

## FAMOUS ART THEMED GLASS ORNAMENTS

For a unique gift that any art lover with cherish, check out overstockArt's selection of unique hand-painted ornaments. From the inside, each one is carefully painted in painstaking detail to create an accurate reproduction of the original work of art in ornament form. Whether it's Van Gogh's "Starry Night" or Klimt's "The Kiss," these hand-painted glass ornaments are so beautiful that you won't want to limit them to the holidays alone. Instead, they make for stunning year-round displays in any home, office or business setting.

**3.** The Thundershower by H. Lyman Sayen 24X20 inch canvas; HS7646 New Age Black Frame; FR-137B20X24

**4. Farbstudie Quadrate** by Wassily Kandinsky 24X20 inch canvas; KN1327 Veine D'Or Bronze Angled Frame; FR-939520X24