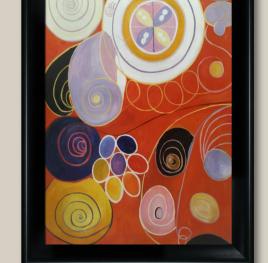

2

1. Group IV, The Ten Largest, No. 6, Adulthood 24X36 inch canvas; HK7627 New Age Black Frame FR-137B24X36z

**2.** Group IV, The Ten Largest, No. 7, Adulthood 24X36 inch canvas; HK7628 Versailles Gold Frame FR-50820024X36

**3.** Group IV, The Ten Largest, No. 1, Childhood 24X36 inch canvas; HK7623 Spencer Rustic Frame FR-49715124X36

**4.** Group IV, The Ten Largest, No. 3, Youth 24X36 inch canvas; HK7624 Black Matte King Frame FR-20527324X36

**5.** Group IV, The Ten Largest, No. 4, Youth 24X36 inch canvas; HK7625 Moderne Blanc Frame FR-32094124X36

**6.** Group I, The WU/Rose Series, No. 16, Primordial Chaos 20X24 inch canvas; HK7622 Regency Gold Frame FR-650G20X24