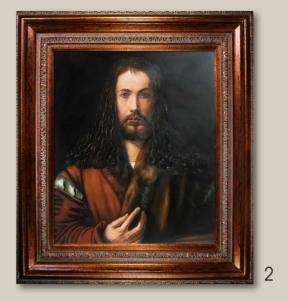

### PAINTINGS OF BUILDINGS & ARCHITECTURE

1. San Giorgio Maggiore by Twilight by Claude Monet 24X20 inch canvas; MON1488

Regency Gold Frame; FR-650G20X24

2. Innsbruck Seen from the North by Albrecht Durer 24X20 inch canvas; ALB7428

# **2.** Self-Portrait at the Age of Twenty Eight

20X24 inch canvas; ALB8075 Mediterranean Bronze Frame FR-446AG20X24