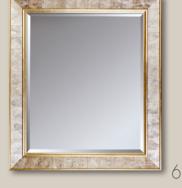

you want it

12

Shop beautiful, high-quality, hand-crafted mirrors to accent your space. Choose from a range of finishes, combining multiple colors to match any style. Our mirrors feature precisely beveled edges and custom stacked frames.

- 1. Versailles Gold Framed Mirror BVM2024-FR-50820020X24
- 2. Versailles Gold Framed Mirror BVM810-FR-5082008X10
- **3.** Alais Round Gold Metal Framed Mirror ORMMET24G; Round 24"
- 4. Alais Round Black Metal Framed Mirror ORMMET24B; Round 24"
- 5. Alais Round Silver Metal Framed Mirror ORMMET24S: Round 24"
- **6.** Gold Pearl Framed Mirror
- BVM2024-FR-10520020X24
- **7.** Burgeon Gold Framed Mirror BVM2024-FR-256G20X24
- 8. Opulent Framed Mirror
- BVM2024-FR-240G20X24
- **9.** Miramar Distressed Charcoal Grey Framed Mirror BVM2024-FR-8375720X24
- **10.** Baroque Antique Gold Framed Mirror BVM2024-FR-215320X24
- **11.** Corinthian Aged Silver Framed Mirror BVM2024-FR-278SBP20X24
- **12.** Silver Scoop with Swirl Lip Framed Mirror BVM2024-FR-984920X24
- 13. Antiqued Athenaeum Scoop Framed Mirror BVM2024-FR-8381020X24
- **14.** Spoleto Bronze Framed Mirror BVM2024-FR-49413020X24
- 15. Mediterranean Gold Framed Mirror BVM2024-FR-446G20X24
- 16. Victorian Gold Framed Mirror BVM2024-FR-6996G20X24