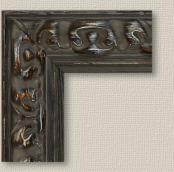

Complement your favorite work of art with the perfect frame.

Our stunning frame selection will complete any work of art and will fit perfectly in your space.

Our Frame collection includes a vast array of materials, colors and designs to fit any style.

FR-105200 Gold Pearl Frame Width: 3" Pearl Inlay

FR-446AG Mediterranean Bronze Frame Width: 5"1 Bronze Finish

FR-513225 Versailles Silver Salon Frame Width: 2" Embellished Metallic Finish

FR-550350 Brimfield Weathered Black Frame Width: 2 1/2" Antiqued Black Finish

FR-83810
Antiqued Athenaeum
Scoop Frame
Width: 1 3/4"
Distressed Cabernet
Finish

FR-508200 Versailles Gold Frame Width: 1 3/4" Antique Gold Finish

FR-7316013 Rose Gold Classico Frame Width: 1 1/2" Metallic Finish

FR-9948 Black Satin Frame Width: 2 1/2" Black Satin Eco Friendly

FR-505172 Feathered Ebony Frame Width: 1 5/8" Weathered Dark Wood, with Dark Brown Highlights

FR-6996G Victorian Gold Frame Width: 4" Wood with Bright Gold Finish

FR-9823 La Scala Frame Width: 1 1/2" Black and Gold Finish

Seasoned Sterling Frame

Weathered Brown Wood

with Silver Trim, Metallic

FR-PR2329

Finish

Width: 3 5/8"

FR-620100 Havana Burl Frame Width: 2 7/8" Natural Wood Frame with Exotic Burled Finish

FR-240G Opulent Frame Width: 4 1/2" Dark Stain Wood with Gold Liner

FR-PR3952 Milan Gold Frame Width: 2" Ornate Wood, Metallic Gold Finish

FR-620BP Excalibur Frame Width: 5 3/4" Wood Glossy Black & Gold Finish