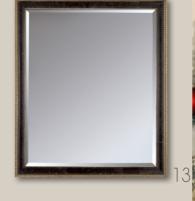

you want it

12

Shop beautiful, high-quality, hand-crafted mirrors to accent your space. Choose from a range of finishes, combining multiple colors to match any style. Our mirrors feature precisely beveled edges and custom stacked frames.

- 1. Versailles Gold Framed Mirror BVM2024-FR-50820020X24
- 2. Versailles Gold Framed Mirror BVM810-FR-5082008X10
- **3.** Alais Round Gold Metal Framed Mirror ORMMET24G; Round 24"
- 4. Alais Round Black Metal Framed Mirror ORMMET24B; Round 24"
- 5. Alais Round Silver Metal Framed Mirror ORMMET24S: Round 24"
- **6.** Gold Pearl Framed Mirror
- BVM2024-FR-10520020X24
- **7.** Burgeon Gold Framed Mirror BVM2024-FR-256G20X24
- 8. Opulent Framed Mirror
- BVM2024-FR-240G20X24
- **9.** Miramar Distressed Charcoal Grey Framed Mirror BVM2024-FR-8375720X24
- **10.** Baroque Antique Gold Framed Mirror BVM2024-FR-215320X24
- **11.** Corinthian Aged Silver Framed Mirror BVM2024-FR-278SBP20X24
- **12.** Silver Scoop with Swirl Lip Framed Mirror BVM2024-FR-984920X24
- 13. Antiqued Athenaeum Scoop Framed Mirror BVM2024-FR-8381020X24
- **14.** Spoleto Bronze Framed Mirror BVM2024-FR-49413020X24
- 15. Mediterranean Gold Framed Mirror BVM2024-FR-446G20X24
- 16. Victorian Gold Framed Mirror BVM2024-FR-6996G20X24