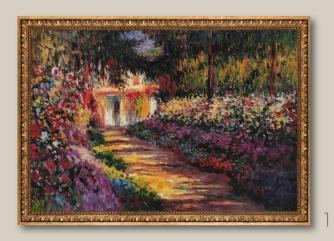

**1.** Pathway in Monet's Garden at Giverny by Claude Monet 36X24 inch canvas; MON8166 Versailles Gold Frame; FR-50820024X36

**2.** Orchid and Hummingbird Near a Mountain Waterfall by Martin Johnson Heade 24X20 inch canvas; MJH5778 Milan Gold Frame; FR-PR395220X24