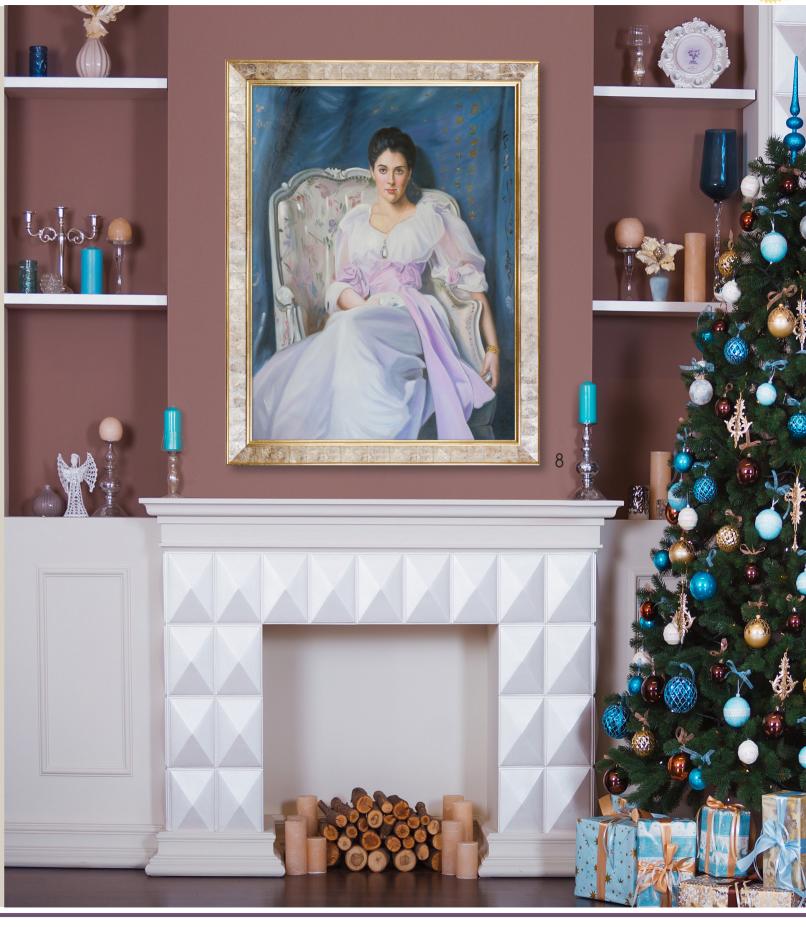

#### **7.** Lady With an Ermine

by Leonardo Da Vinci 20X24 inch canvas; LDV1761 Victorian Gold Frame FR-6996G20X24

**8.** Lady Agnew of Lochnaw John Singer Sargent 30X40 inch canvas; JS5658 Gold Pearl Frame; FR-10520030X40