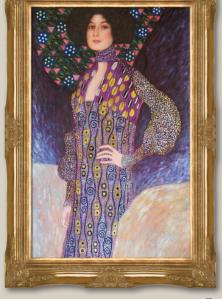

4. Water Serpents I by Gustav Klimt 24X36 inch canvas; KLG3270 Athenian Gold King Frame FR-20530824X36

**5.** Portrait of Emilie Floge by Gustav Klimt 24X36 inch canvas; KLG5727 Victorian Gold Frame FR-6996G24X36