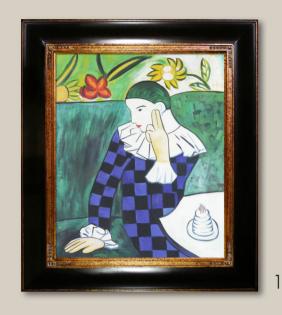

# ENJOY 2 0% OFF EVERYTHING!

Decorate for Holidays with Hand Painted Art!

PROMO CODE: HOLIDAYCATALOG20

- 1. View of Florenz by August Ahlborn 24X20 inch canvas; AA6784 Versailles Gold Frame; FR-50820020X24
- **2.** Annisquam Light by John Leslie Breck 24X20 inch canvas; JLB8104 Versailles Silver Salon Frame; FR-51322520X24
- **3. Trees in Bloom** by Claude Monet 24X20 inch canvas; MON4283 Modena Vintage Frame; FR-20430420X24
- **4.** Thistle and Digitales by Paul-Elie Ranson 24X36 inch canvas; PER3302 Gold Luminoso Frame; FR-H510024X36
- **5.** View on the Catskill-Early Autum by Thomas Cole 36X24 inch canvas; TC5799 Blushing Rose Gold Frame; FR-231601324X36
- **6.** The Shapes of Winter by John Lofgreen 36X24 inch canvas; 2J373L1241924X36H Moderne Blanc Frame; FR-32094124X36z