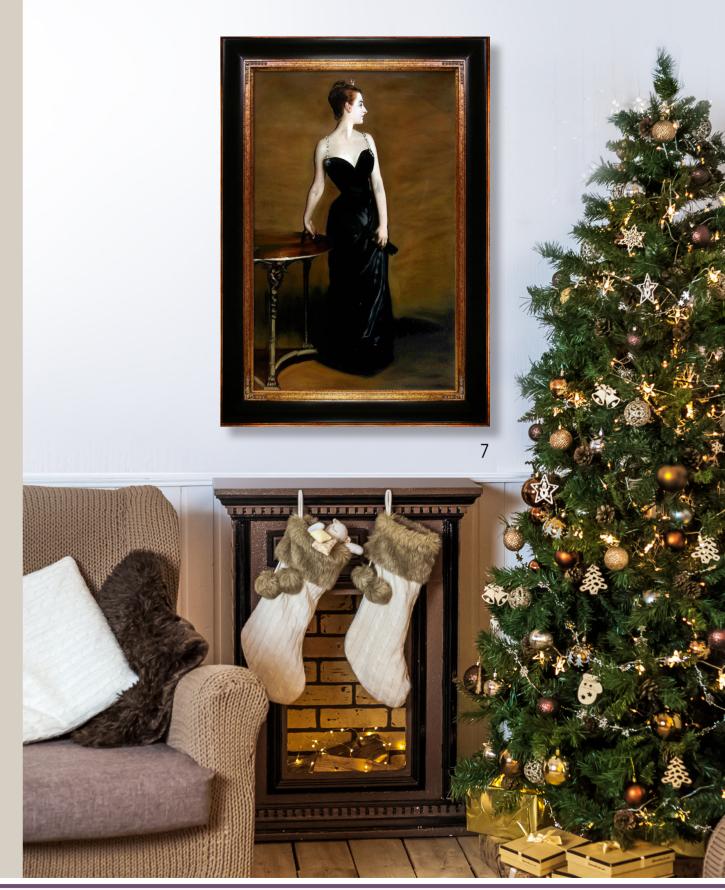

#### **7.** Lady With an Ermine

by Leonardo Da Vinci 20X24 inch canvas; LDV1761 Victorian Gold Frame FR-6996G20X24

**8.** Lady Agnew of Lochnaw John Singer Sargent 30X40 inch canvas; JS5658 Gold Pearl Frame; FR-10520030X40