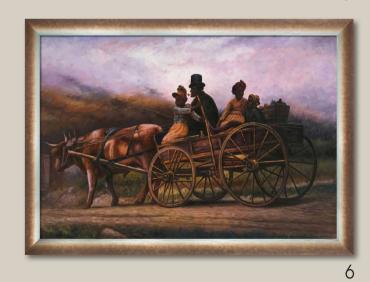

Friedrich 36X24 inch canvas; CDF7617 Moderne Blanc Frame FR-32094124X36











































**1.** Valley of Mexico from the Tepeyac by Jose Maria Velasco 40X30 inch canvas; JMV7658 Veine D'Or Bronze Angled Frame FR-939530X40

### 2. Grand Comet of 1882

by Jose Maria Velasco 20X24 inch canvas; JMV7656 Vintage Cherry Frame FR-B5W20X24

**3.** Protecting the Groceries by Edward Lamson Henry 20X24 inch canvas; ELH8072 Milan Gold Frame; FR-PR395220X24

**4.** Cardon by Jose Maria Velasco 20X24 inch canvas; JMV7655 Corinthian Gold Frame FR-278BP20X24

### 5. Kept In

by Edward Lamson Henry 36X24 inch canvas; ELH8071 Moderne Blanc Frame FR-32094124X36

**6.** On the Way to the Market by Edward Lamson Henry 36X24 inch canvas; ELH8074 Spoleto Bronze Frame FR-49413024X36































36X24 inch canvas; FB7661 Verona Black and Gold Braidt Frame FR-870901524X36

### 2. Delicious Solitude

20X24 inch canvas; FB7660 Versailles Silver King Frame FR-63022520X24

### 3. Daffodils and Narcissi

20X24 inch canvas; FB7664 Brimfield Weathered Black Frame FR-55035020X24

### **4.** A Hopeless Dawn

40X30 inch canvas; FB7663 Modena Vintage Frame FR-20430430X40

### **5.** Among the Roses

24X24 inch canvas; FB7662 Rose Gold Classico Frame FR-731601324X24

# **6.** When the Blue Evening Slowly Falls 24X24 inch canvas; FB7659

24X24 inch canvas; FB7659 Muted Gold Glow Frame FR-285161924X24

### **7.** Primrose Day

24X36 inch canvas; FB7665 Verona Cafe Frame FR-930124X36





























**1. Summer Evening, Paris** 20X24 inch canvas; FCH7639 M