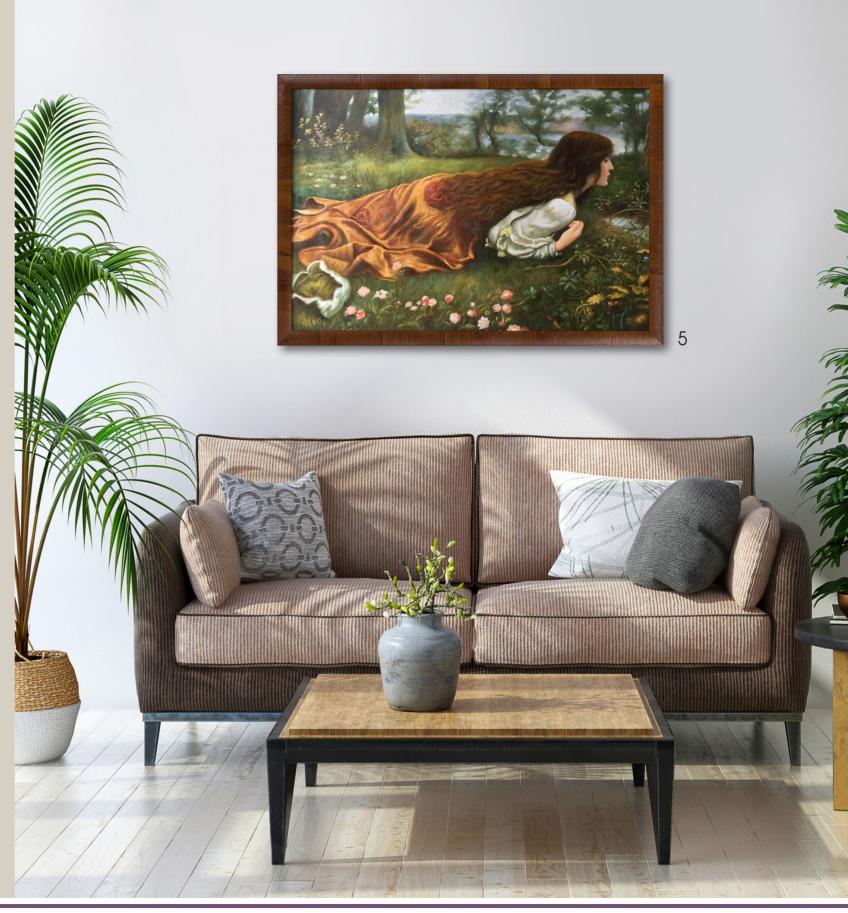

**7.** Portrait of Woman in Hat

by Amedeo Modigliani 20X24 inch canvas; MD1743 Black Crackle King Frame; FR-B1581BC20X24

**8.** Lady Lilith by Dante Rossetti 20X24 inch canvas; DGR7227 Havana Burl Frame; FR-62010020X24