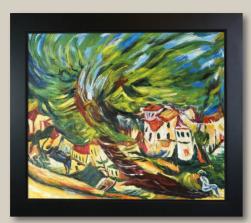

#### 2. Leaning Tree

24X20 inch canvas; CS8106 New Age Black Frame FR-137B20X24