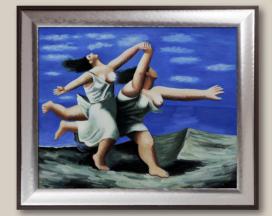

### **4.** Two Women Running on the Beach 24X20 inch canvas; PS2184 Magnesium Silver Frame FR-67920020X24