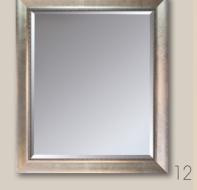

you want it

12

Shop beautiful, high-quality, hand-crafted mirrors to accent your space. Choose from a range of finishes, combining multiple colors to match any style. Our mirrors feature precisely beveled edges and custom stacked frames.

- 1. Versailles Gold Framed Mirror BVM2024-FR-50820020X24
- 2. Versailles Gold Framed Mirror BVM810-FR-5082008X10
- **3.** Alais Round Gold Metal Framed Mirror ORMMET24G; Round 24"
- 4. Alais Round Black Metal Framed Mirror ORMMET24B; Round 24"
- 5. Alais Round Silver Metal Framed Mirror ORMMET24S: Round 24"
- **6.** Gold Pearl Framed Mirror
- BVM2024-FR-10520020X24
- **7.** Burgeon Gold Framed Mirror BVM2024-FR-256G20X24
- 8. Opulent Framed Mirror
- BVM2024-FR-240G20X24
- **9.** Miramar Distressed Charcoal Grey Framed Mirror BVM2024-FR-8375720X24
- **10.** Baroque Antique Gold Framed Mirror BVM2024-FR-215320X24
- **11.** Corinthian Aged Silver Framed Mirror BVM2024-FR-278SBP20X24
- **12.** Silver Scoop with Swirl Lip Framed Mirror BVM2024-FR-984920X24
- 13. Antiqued Athenaeum Scoop Framed Mirror BVM2024-FR-8381020X24
- **14.** Spoleto Bronze Framed Mirror BVM2024-FR-49413020X24
- 15. Mediterranean Gold Framed Mirror BVM2024-FR-446G20X24
- 16. Victorian Gold Framed Mirror BVM2024-FR-6996G20X24