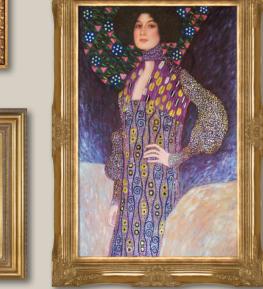

4. Water Serpents I by Gustav Klimt 24X36 inch canvas; KLG3270 Athenian Gold King Frame FR-20530824X36

**5.** Portrait of Emilie Floge by Gustav Klimt 24X36 inch canvas; KLG5727 Victorian Gold Frame FR-6996G24X36