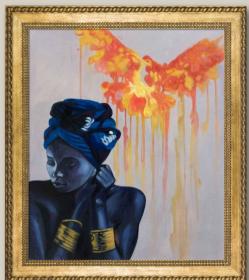

#### **5.** African Girl

20X24 inch canvas; 2K4104B3267120X24H Moderne Blanc Frame; FR-32094120X24