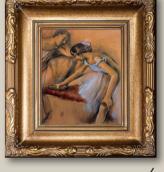

#### **6.** Dancers in Repose

by Edgar Degas 8X10 inch canvas; DG768 Florentine Gold Frame; FR-608G8X10