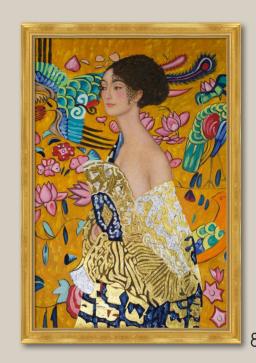

**6.** The Kiss (Full View) by Gustav Klimt 20X24 inch canvas; KLG1839 Verona Gold Braid Frame; FR-870901320X24

7. Danae by Gustav Klimt 24X20 inch canvas; KLG837 Victorian Gold Frame; FR-6996G20X24

**8.** Signora con Ventaglio by Gustav Klimt 24X36 inch canvas; KLG2988 Milan Gold Frame; FR-PR395224X36