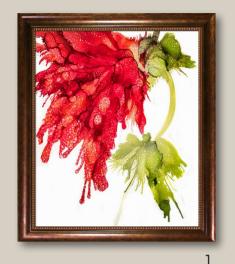

5

**1. Discarded Roses** by Pierre-Auguste Renoir 36X24 inch canvas; RN2558 Open Grain Mahogany Frame; FR-G200624X36

**2.** Artist's Garden at Giverny by Claude Monet 36X24 inch canvas; MON1853 Muted Gold Glow Frame; FR-285161924X36