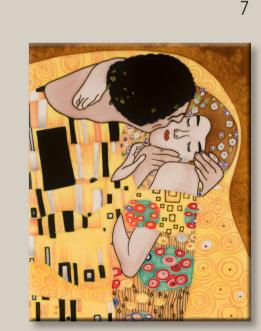

Vincent Van Gogh; FTVG10911X14

8. The Kiss, full view (felt back)
Gustav Klimt; FTKL42211X14

**9.** The Kiss Wall Accent Tile (felt back) Gustav Klimt; FTKL42311X14

8

9