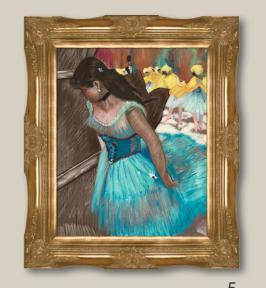

3. Dancers in Pink by Edgar Degas 24X20 inch canvas; DG3205 Verona Gold Braid Frame FR-870901320X24