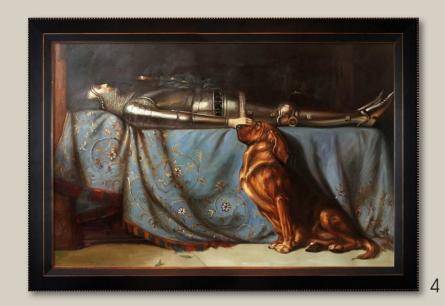

20X24 inch canvas; HOT8042 Spoleto Bronze Frame; FR-49413020X24

**4. Requiescat** by Briton Rivière 36X24 inch canvas; BR8080 Veine D'Or Bronze Angled Frame; FR-939524X36

### **5.** The King Drinks

by Briton Rivière 24X20 inch canvas; BR8083 Florentine Dark Champagne Frame FR-608S20X24