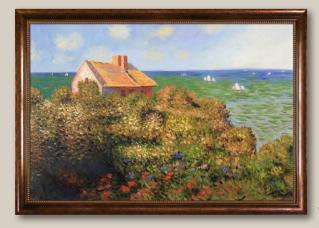

**3. Fisherman's Cottage At Varengeville** by Georges Seurat 36X24 inch canvas; MON2340 Verona Cafe Frame; FR-930124X36

**4.** Poppy Field in Argenteuil by Claude Monet 24X20 inch canvas; MON578 Modena Vintage Frame; FR-20430420X24