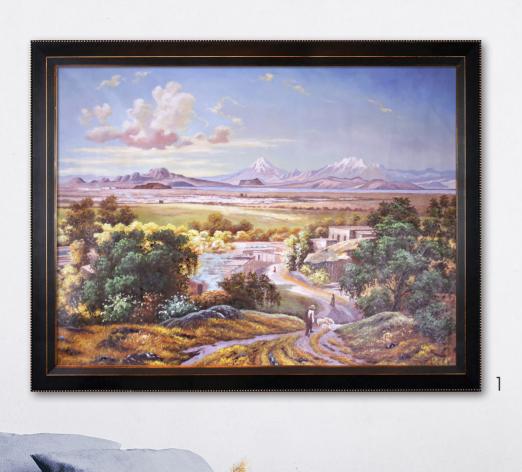

**1.** Valley of Mexico from the Tepeyac by Jose Maria Velasco 40X30 inch canvas; JMV7658 Veine D'Or Bronze Angled Frame FR-939530X40