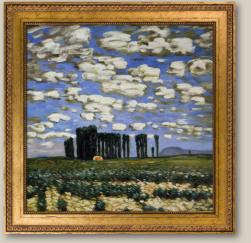

**5.** Oat Fields by Claude Monet 24X20 inch canvas; MON1753 Moderne Blanc Frame; FR-32094120X24

**6.** Water Lilies (Luxury Line) by Claude Monet 36X24 inch canvas; MONG4295 Gold Pearl Frame; FR-10520024X36