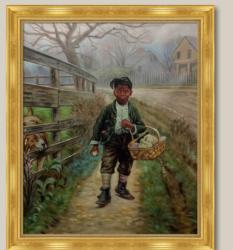

### 2. Grand Comet of 1882

by Jose Maria Velasco 20X24 inch canvas; JMV7656 Vintage Cherry Frame FR-B5W20X24

**3.** Protecting the Groceries by Edward Lamson Henry 20X24 inch canvas; ELH8072 Milan Gold Frame; FR-PR395220X24