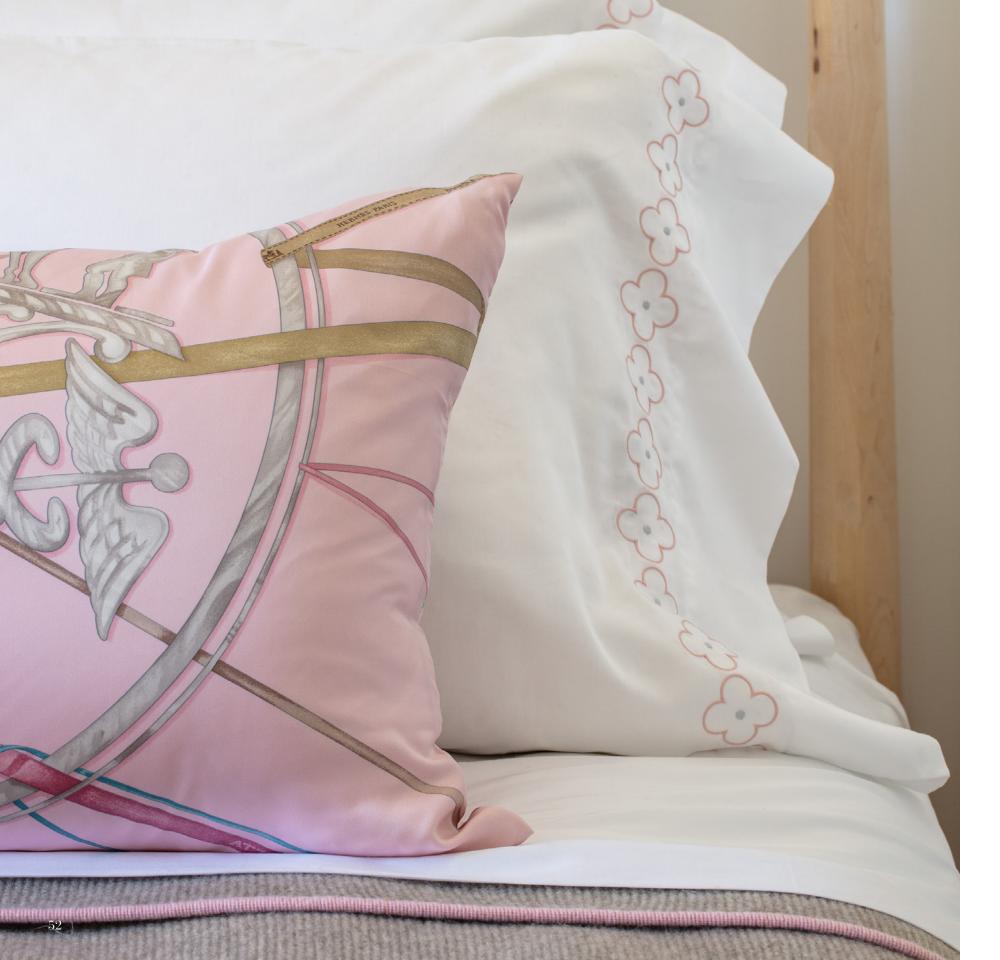

# VINTAGE HERMÉS SILK SCARF PILLOWS

Our vintage Hermès silk pillows are created from pristine collectible and rare vintage Hermès silk scarves. Each pillow is fabricated using the entire scarf with the care given to hand sewn couture garments. A concealed zipper placed on the back and a luxurious goose down fill insert are the finishing touches for these treasures.