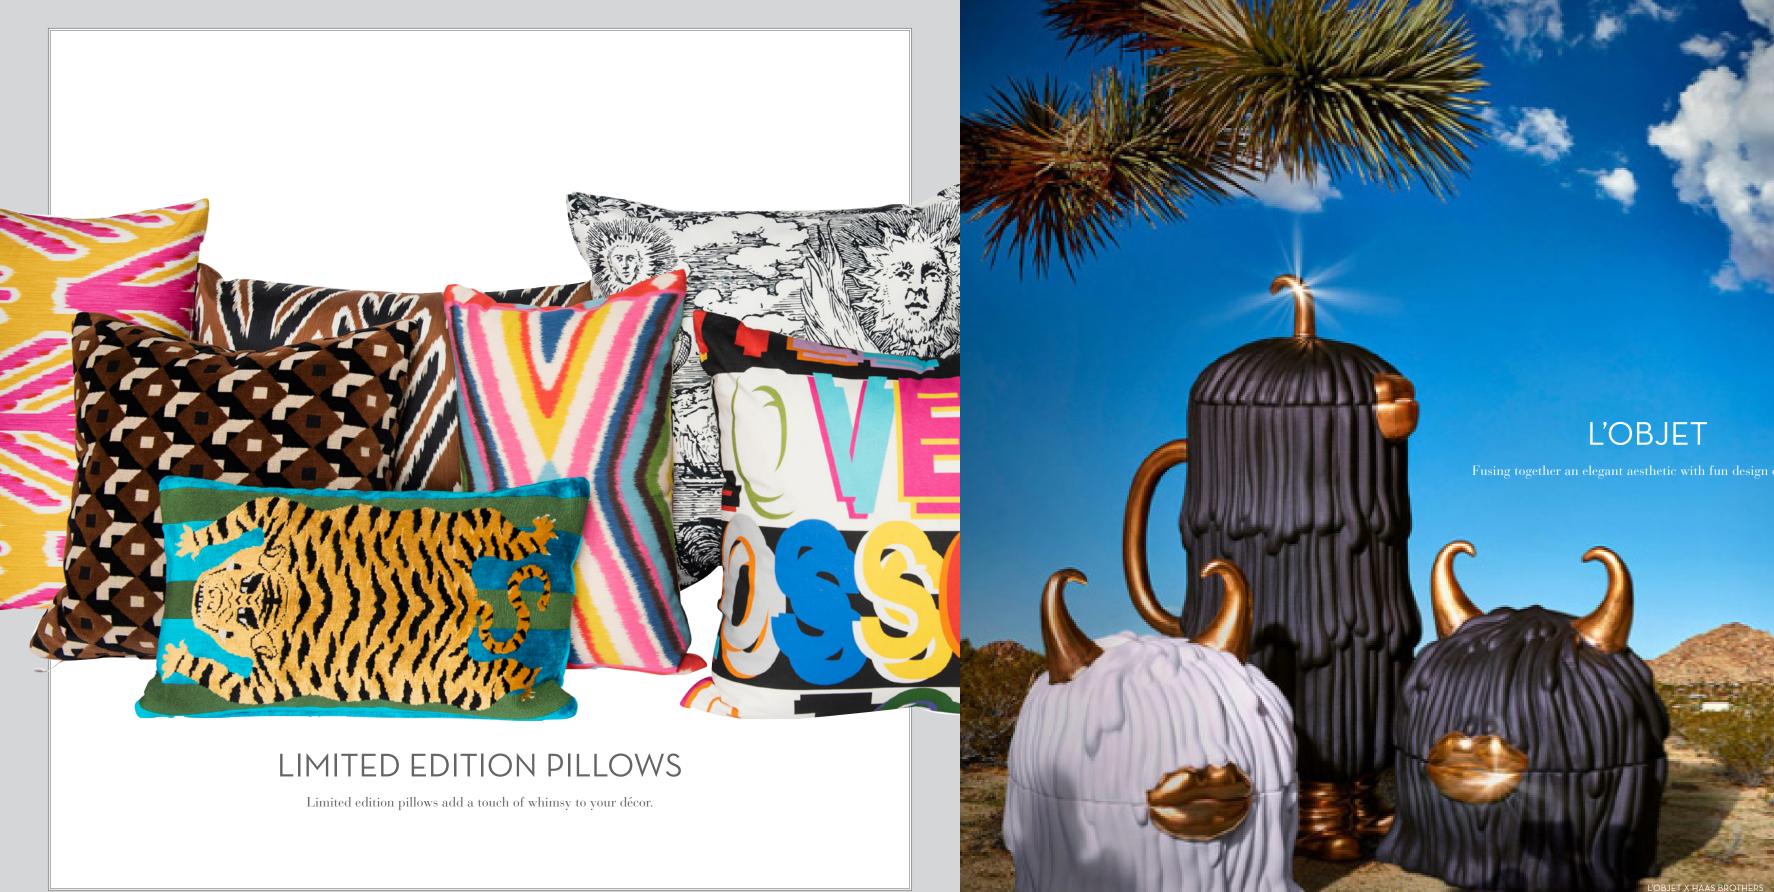

# VINTAGE HERMÉS SILK SCARF PILLOWS

Our vintage Hermès silk pillows are created from pristine collectible and rare vintage Hermès silk scarves. Each pillow is fabricated using the entire scarf with the care given to hand sewn couture garments. A concealed zipper placed on the back and a luxurious goose down fill insert are the finishing touches for these treasures.