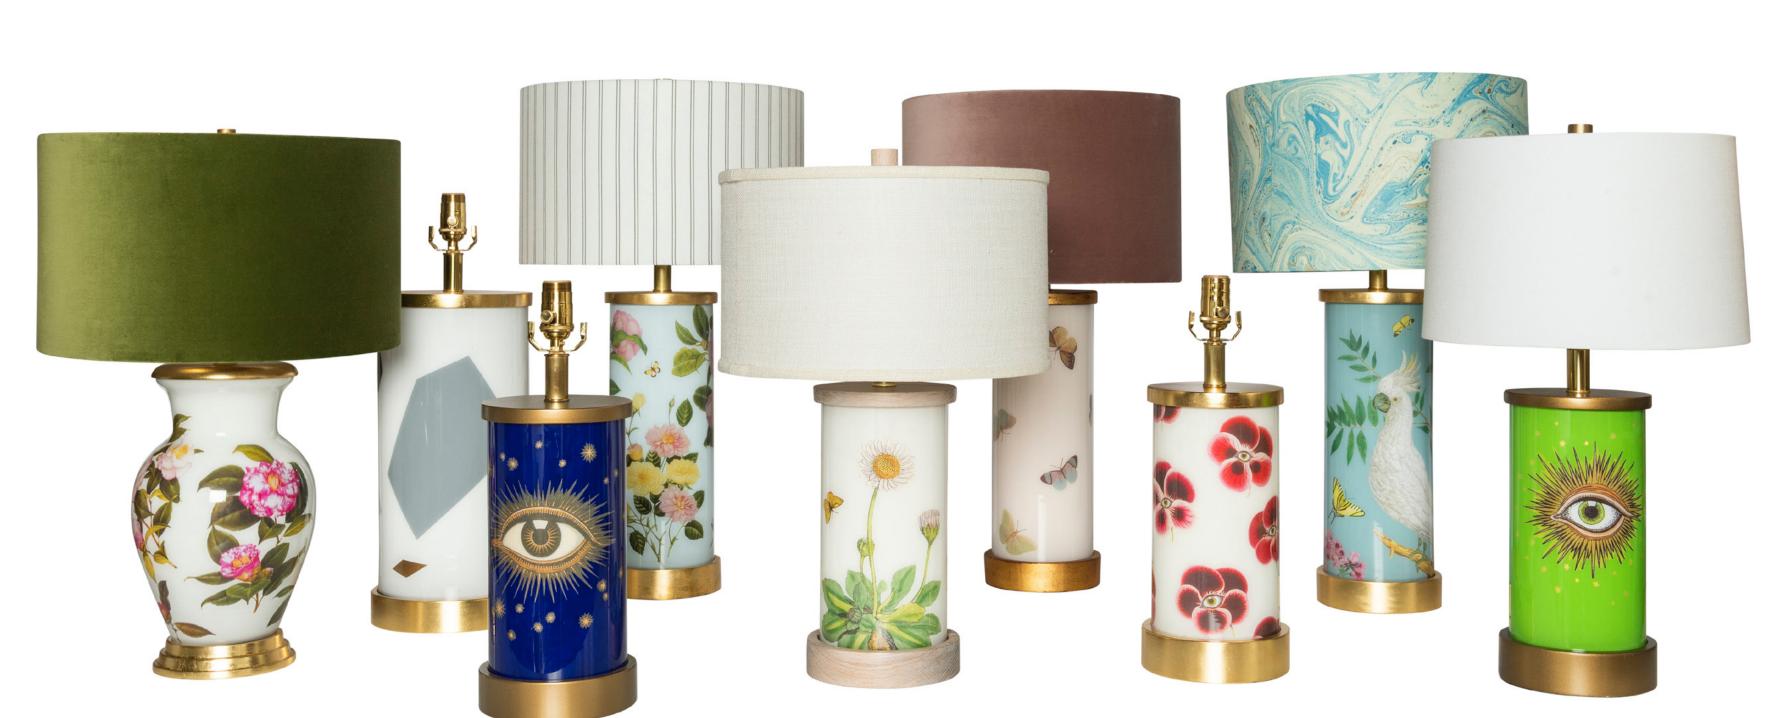

**Flat Sheet** Q \$425 K \$450



Pillowcases
S \$250 K \$275
\*Sold by the Pair



Bordered Duvet
Q \$625 K \$750



Bordered Euro \$250



Bordered Sham S \$225 K \$250



Bordered Boudoir \$200

# COLLECTION: EMBROIDERY ROPE



**Flat Sheet** Q \$425 K \$450



Pillowcases S \$250 K \$275 \*Sold by the Pair



Bordered Duvet
Q \$625 K \$750



Bordered Euro \$250



Bordered Sham S \$225 K \$250



Bordered Boudoir \$200





# COLLECTION: EMBROIDERY CLOVER



**Flat Sheet** Q \$425 K \$450



Pillowcases S \$250 K \$275 \*Sold by the Pair



Bordered Duvet
Q \$625 K \$750



Bordered Euro \$250



Bordered Sham S \$225 K \$250



Bordered Boudoir \$200



# CASHMERE

Ultra fine 100% Mongolian cashmere designed to compliment our luxurious Italian bedding.
Woven and finished in Italy.



# LIZ MARSH

One-of-a-kind hand painted lamps

58





# MARK GAGNON

Created exclusively for Tribute Goods by New York artist Mark Gagnon, these Limited Edition papier-mâché urns are one-of-a-kind, handcrafted objet d'art.



# VINTAGE HERMÉS SILK SCARF PILLOWS

Our vintage Hermès silk pillows are created from pristine collectible and rare vintage Hermès silk scarves. Each pillow is fabricated using the entire scarf with the care given to hand sewn couture garments. A concealed zipper placed on the back and a luxurious goose down fill insert are the finishing touches for these treasures.



tributegoods.com | 3637 W Alabama St #100, Houston, TX 77027 | 713.627.3700