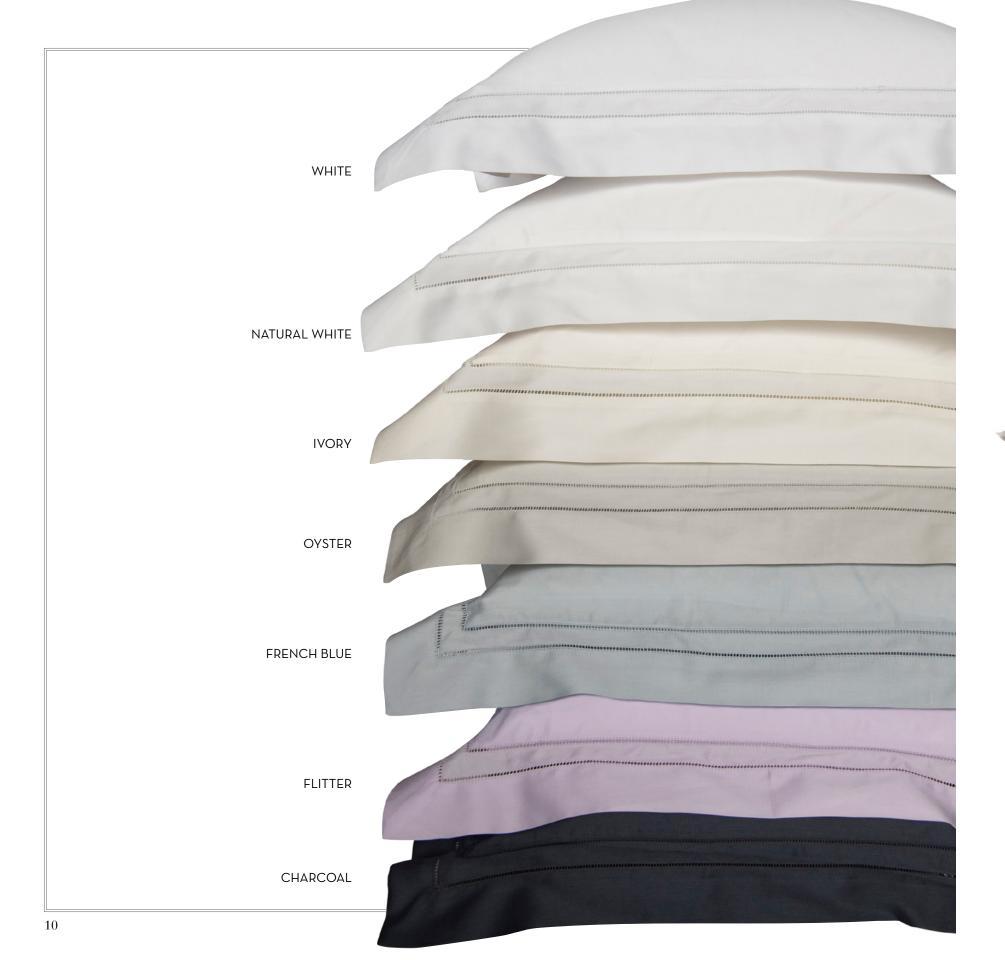

# **COLLECTION: SIMPLE SOLIDS**

ITALIAN WOVEN EGYPTIAN COTTON SATEEN

Flat Sheet Q \$295 K \$325

**Fitted Sheet** Q \$225 K \$265 Cal K \$265

Duvet Q \$525 K \$595

Pillowcases S \$195 K \$225

Sham S \$140 K \$180 E \$180