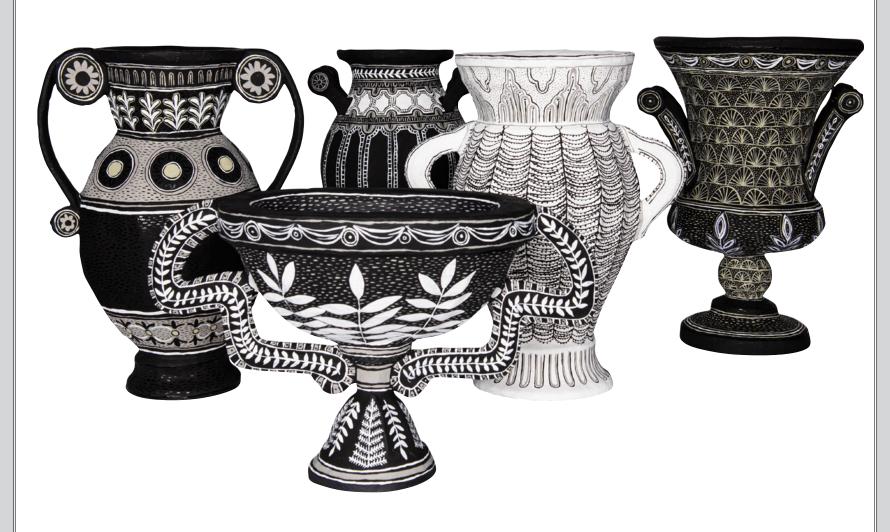

# MARK GAGNON

Created exclusively for Tribute Goods by New York artist Mark Gagnon, these Limited Edition papier-mâché urns are one-of-a-kind, handcrafted objet d'art.