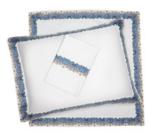

# COLLECTION: CLOUD

#### AVAILABLE IN WHITE OR NATURAL WHITE I ITALIAN WOVEN MICROMODAL

**Flat Sheet** Q \$425 K \$525

Fitted Sheet
Q \$395 K \$495

Pillowcases S \$240 K \$295 \*Sold by the Pair

**Duvet** Q \$725 K \$850

**Sham**S \$195 K \$235
E \$235 B \$170
\*Sold Individually