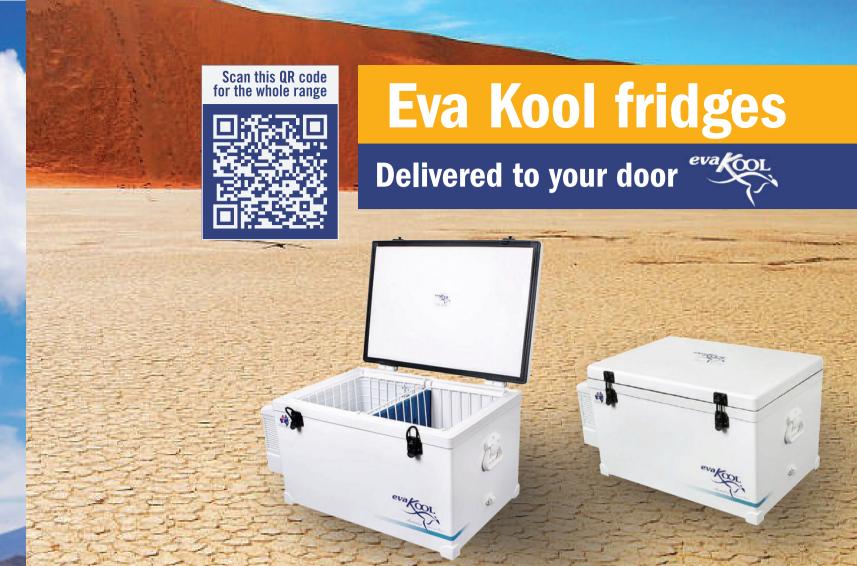

# FREE LEASH

with all Treds

- Established for over 20 years
- Australia's largest manufacturer of 12 volt portable refrigeration
- With Australian manufacturing facilities, Evakool is able to offer customised 12 Volt refrigeration solutions
- Australia's largest manufacturer and distributor of fibreglass and polyethelene ice boxes, having sold close to 1 MILLION units worldwide
- Nationwide service support for our wide range of products

#### **FRIDGES**

- Over 50 different fridge freezers
- Evakool Fibreglass & Fridgemate fridge\*freezers are Australian made
- Evakool Fibreglass & Fridgemate fridge\*freezers can cool up to 60°C below ambient
- Nationwide service network
- Friendly customer service
- **5** year warranty on all fridges carrying Danfoss

#### **ICEBOXES**

- Over 50 different shapes and sizes
- Fully insulated with Evakool's specially forumulated Polyol-Iso foam
- Fibreglass models can hold ice up to 15 days\*Polyethelene models can hold ice up to 10 days\*
- Over 20 years experience in the industry
- 5 year warranty on all iceboxes