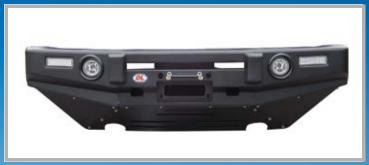

# HOT OFFERS ON OPPOSITE LOCK BULLBARS

The Opposite Lock Premium Steel Bullbar Range is made from premium steel, offering outstanding protection and good looks with each model. Designed to compliment and enhance the vehicle's original aesthetics.

#### All Opposite Lock Premium Bullbars feature:

- Clearance to allow for the inclusion of driving lights and three CB aerial mounts\* with quick fit cut out

   to further personalise your vehicle
- Central or three-piece protection plate to reduce the chance of engine damage
- Airbag compliant engineering to ensure airbags perform in the event of an accident
- Recessed LED indicator lenses to reduce the risk of indicator damage

- Low mount winch provision allowing for inclusion of a recovery winch
- Hi lift jacking points to allow for optimum vehicle recovery if required
- Heavy duty over riders to protect the front of the bar against nudging
- Phosphate cleaned and matte black powder coating for an easy-care, durable finish or to allow for colour coding.

#### Opposite Lock Premium Bullbars are available in:

**Post Type**Traditional style with heavy-duty uprights

Single Loop
Functional and stylish with a 3-inch centre loop

Triple Loop

Modern design with 3 useful quick release aerial tabs
and optional spotlight mounting ability built into the bar

No Loop

Our newest bullbar. Added protection with minimal styling impact and flexibility to accessorise

BONUS FOG LIGHTS WITH ALL OPPOSITE LOCK PREMIUM STEEL BULLBARS

PREMIUM BAR & REAR STEP TOWBAR PACKAGES FROM \$2598 - SAVE \$400