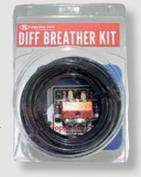

#### Opposite Lock Diff Breather Kit

OLDBK01

Designed to sit high up, out of harm's way, and allow the high flow breathing process to occur in both directions to stopping water from being drawn back into your drivetrain.

\$**99**SAVE \$21