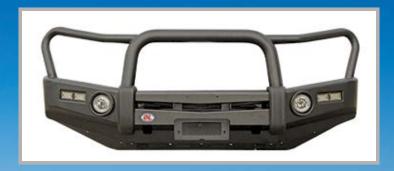

# HOT OFFERS ON OPPOSITE LOCK BULLBARS

The Opposite Lock Premium Steel Bullbar Range is made from premium steel, offering outstanding protection and good looks with each model. Designed to compliment and enhance the vehicle's original aesthetics.

#### All Opposite Lock Premium Bullbars feature:

- Clearance to allow for the inclusion of driving lights and three CB aerial mounts\* with quick fit cut out

   to further personalise your vehicle
- Central or three-piece protection plate to reduce the chance of engine damage
- Airbag compliant engineering to ensure airbags perform in the event of an accident
- Recessed LED indicator lenses to reduce the risk of indicator damage

- Low mount winch provision allowing for inclusion of a recovery winch
- Hi lift jacking points to allow for optimum vehicle recovery if required
- Heavy duty over riders to protect the front of the bar against nudging
- Phosphate cleaned and matte black powder coating for an easy-care, durable finish or to allow for colour coding.

#### Opposite Lock Premium Bullbars are available in:

**Post Type**Traditional style with heavy-duty uprights

Single Loop
Functional and stylish with a 3-inch centre loop

Triple Loop

Modern design with 3 useful quick release aerial tabs
and optional spotlight mounting ability built into the bar

No Loop

Our newest bullbar. Added protection with minimal styling impact and flexibility to accessorise

BONUS FOG LIGHTS WITH ALL OPPOSITE LOCK PREMIUM STEEL BULLBARS

PREMIUM BAR & REAR STEP TOWBAR PACKAGES FROM \$2598 - SAVE \$400