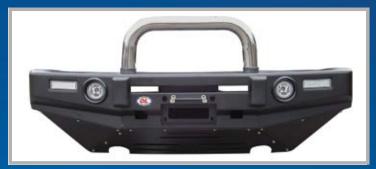

# HOT OFFERS ON OPPOSITE LOCK BULLBARS

The Opposite Lock Premium Steel Bullbar Range is made from premium steel, offering outstanding protection and good looks with each model. Designed to compliment and enhance the vehicle's original aesthetics.

#### All Opposite Lock Premium Bullbars feature:

- Clearance to allow for the inclusion of driving lights and three CB aerial mounts\* with quick fit cut out

   to further personalise your vehicle
- Central or three-piece protection plate to reduce the chance of engine damage
- Airbag compliant engineering to ensure airbags perform in the event of an accident
- Recessed LED indicator lenses to reduce the risk of indicator damage

- Low mount winch provision allowing for inclusion of a recovery winch
- Hi lift jacking points to allow for optimum vehicle recovery if required
- Heavy duty over riders to protect the front of the bar against nudging
- Phosphate cleaned and matte black powder coating for an easy-care, durable finish or to allow for colour coding.

#### Opposite Lock Premium Bullbars are available in:

**Post Type**Traditional style with heavy-duty uprights

Single Loop
Functional and stylish with a 3-inch centre loop

Triple Loop

Modern design with 3 useful quick release aerial tabs
and optional spotlight mounting ability built into the bar

No Loop

Our newest bullbar. Added protection with minimal styling impact and flexibility to accessorise

BONUS FOG LIGHTS WITH ALL OPPOSITE LOCK PREMIUM STEEL BULLBARS

PREMIUM BAR & REAR STEP TOWBAR PACKAGES FROM \$2598 - SAVE \$400