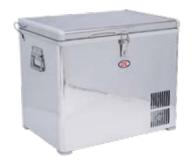

# BONUS \$99 LED TORCH WITH OPPOSITE LOCK FRIDGE FREEZER RANGE

40L Stainless Steel Fridge or Freezer

65L Stainless Steel Fridge or Freezer

72L Stainless Steel Fridge & Freezer