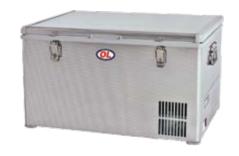

# BONUS \$99 LED TORCH WITH OPPOSITE LOCK FRIDGE FREEZER RANGE

40L Stainless Steel Fridge or Freezer

65L Stainless Steel Fridge or Freezer

72L Stainless Steel Fridge & Freezer