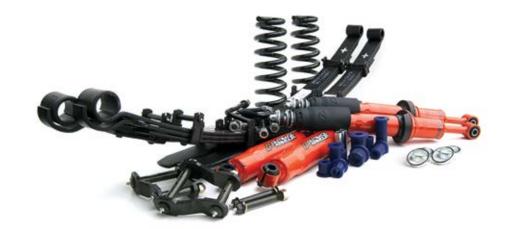

#### Full Front & Rear Outback Armour Suspension Kits

**Bonus Pack Includes** 

- Tow Strap
- Equaliser Strap
- 2x 5.75T Bow Shackles

\$1265