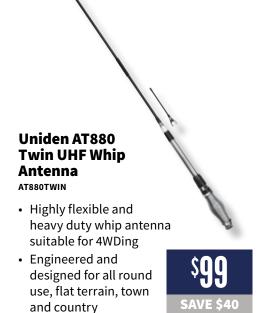

#### **Uniden AT890BK** Fibreglass Antenna

AT890BK

- Fibreglass raydome antenna with stainless steel spring
- · Engineered and designed for all round use, flat terrain, town and country
- Ground independent with 6.6 dBi gain

· CB radio

- Antenna
- Mounting Bracket