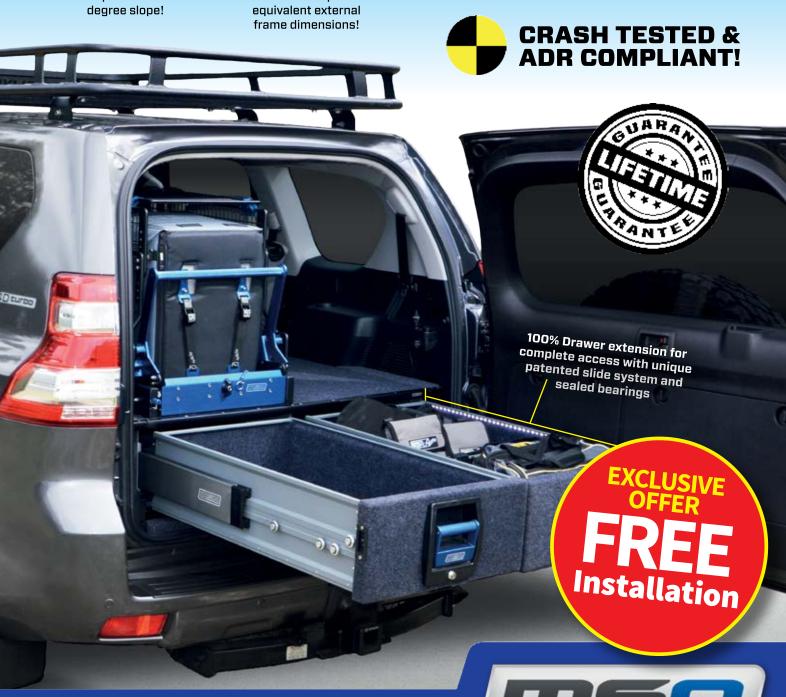

# AUSTRALIA'S BEST 4WD STORAGE DRAWER SYSTEM

Patented LED Strip Light delivering increased practicality, complete with manual override switch & Patented "stay-open block" allowing the drawer to remain open even on a 30 degree slope!

100% aluminium construction: super strong, lightweight and lifetime corrosion resistance. Lighter than generic steel drawers & up to 25% more internal drawer space with equivalent external frame dimensions!

Heavy duty crash tested 250kg load rating per pair of drawers & independent handle and lock providing 100% safe & secure lock system.

The flush finished internal drawer sides provide greater storage practicality without any internal folds.