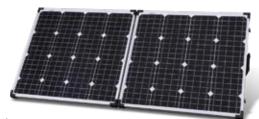

#### Opposite Lock 120w Folding Solar Panel

OLSP120

Includes carry bag with storage pocket, 5M battery clamp cable and 10A/12V smart PWM controller for charging protection. Foldable design and carry handle.

Also Available 150W Folding Solar Panel \$379 OLSP150F

100w Solar Blanket

Includes carry bag with storage pocket, 5M battery clamp cable and 10A/12V smart PWM controller for charging protection. \$349