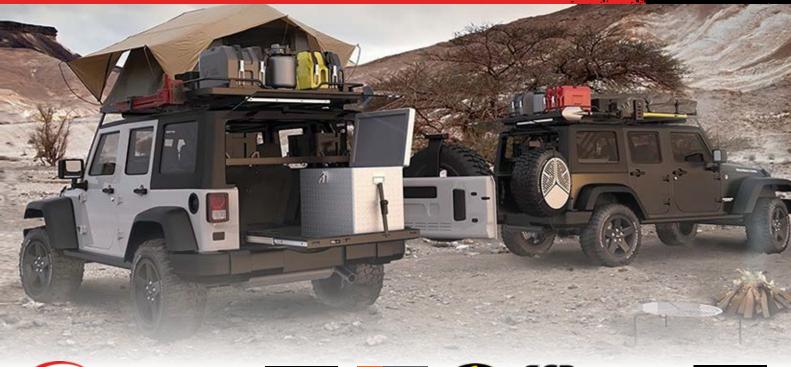

# AUSTRALIA'S BEST 4WD STORAGE DRAWER SYSTEM

Patented LED Strip Light delivering increased practicality, complete with manual override switch & Patented "stay-open block" allowing the drawer to remain open even on a 30 degree slope!

100% aluminium construction: super strong, lightweight and lifetime corrosion resistance. Lighter than generic steel drawers & up to 25% more internal drawer space with equivalent external frame dimensions!

Heavy duty crash tested 250kg load rating per pair of drawers & independent handle and lock providing 100% safe & secure lock system.

The flush finished internal drawer sides provide greater storage practicality without any internal folds.