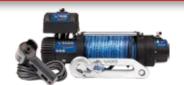

#### VRS 9500lb Synthetic Rope Winch

V9500S

#### **Bonus Includes:**

- · VRS Full Recovery Kit
- Wireless Remote
- Drag Chain

\$1299

#### **SAVE \$386**