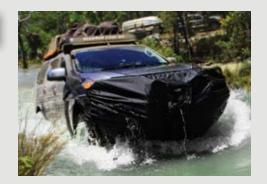

#### **MSA Water Bra**

WBL

Designed to be placed over the front of your vehicle before a water crossing to prevent expensive damage to engine and electronics.