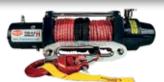

#### KingOne 9500lb TDS Series Synthetic Rope Winch

TDS95SH

Go-to high speed winch with a jaw-breaking speed on 64 feet per minute suitable for most off-roaders.

Opposite Lock 2-year electrical warranty and lifetime mechanical warranty.

**\$999** 