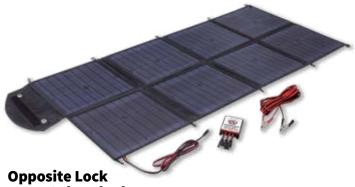

Also Available 150W Folding Solar Panel \$379 OLSP150F

100w Solar Blanket

Includes carry bag with storage pocket, 5M battery clamp cable and 10A/12V smart PWM controller for charging protection. \$349