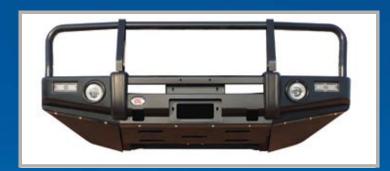

# HOT OFFERS ON OPPOSITE LOCK BULLBARS

The Opposite Lock Premium Steel Bullbar Range is made from premium steel, offering outstanding protection and good looks with each model. Designed to compliment and enhance the vehicle's original aesthetics.

#### All Opposite Lock Premium Bullbars feature:

- Clearance to allow for the inclusion of driving lights and three CB aerial mounts\* with quick fit cut out

   to further personalise your vehicle
- Central or three-piece protection plate to reduce the chance of engine damage
- Airbag compliant engineering to ensure airbags perform in the event of an accident
- Recessed LED indicator lenses to reduce the risk of indicator damage

- Low mount winch provision allowing for inclusion of a recovery winch
- Hi lift jacking points to allow for optimum vehicle recovery if required
- Heavy duty over riders to protect the front of the bar against nudging
- Phosphate cleaned and matte black powder coating for an easy-care, durable finish or to allow for colour coding.

#### Opposite Lock Premium Bullbars are available in:

**Post Type**Traditional style with heavy-duty uprights

Single Loop
Functional and stylish with a 3-inch centre loop

Triple Loop

Modern design with 3 useful quick release aerial tabs
and optional spotlight mounting ability built into the bar