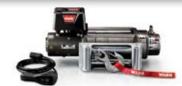

#### Warn XD9000 Steel Line Winch

XD9000

#### **Bonus Includes:**

- Universal Synthetic Rope & Hawse Fairlead
- Warn Back Pack

\$1799 SAVE \$196