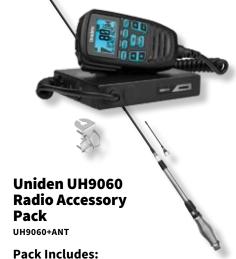

#### Uniden

### **UNIDEN OFFERS**

#### **Uniden AT890BK** Fibreglass Antenna

AT890BK

- Fibreglass raydome antenna with stainless steel spring
- · Engineered and designed for all round use, flat terrain, town and country
- Ground independent with 6.6 dBi gain

· CB radio

- Antenna
- Mounting Bracket