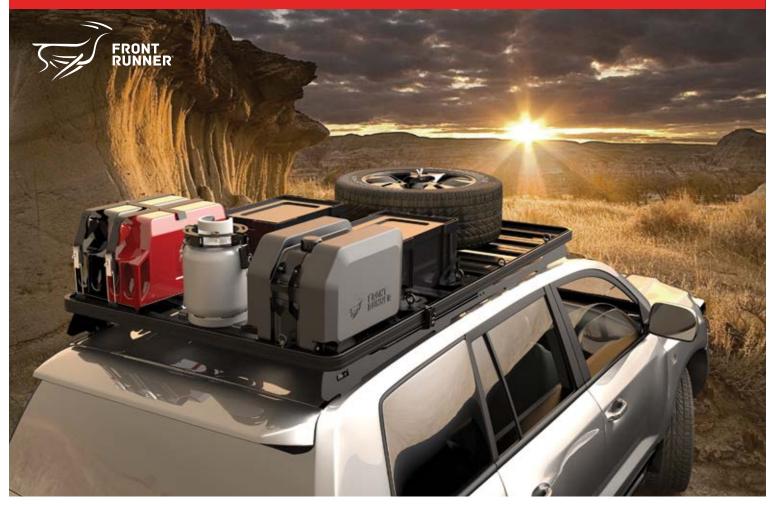

### **10% OFF FRONTRUNNER ROOF RACK ACCESSORIES**

# AUSTRALIA'S BEST 4WD STORAGE DRAWER SYSTEM

Patented LED Strip Light delivering increased practicality, complete with manual override switch & Patented "stay-open block" allowing the drawer to remain open even on a 30 degree slope!

100% aluminium construction: super strong, lightweight and lifetime corrosion resistance. Lighter than generic steel drawers & up to 25% more internal drawer space with equivalent external frame dimensions!

Heavy duty crash tested 250kg load rating per pair of drawers & independent handle and lock providing 100% safe & secure lock system.

The flush finished internal drawer sides provide greater storage practicality without any internal folds.