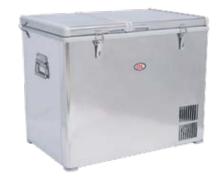

# BONUS \$99 LED TORCH WITH OPPOSITE LOCK FRIDGE FREEZER RANGE

40L Stainless Steel Fridge or Freezer

65L Stainless Steel Fridge or Freezer

72L Stainless Steel Fridge & Freezer