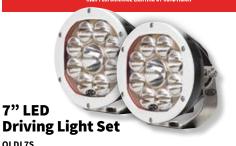

# LIGHTING OR ELECTRICAL WE'VE GOT YOU COVERED

Intervolt Electronic DCC Pro DC to DC DCC1225AKRP

Lightforce LED 20" single row light bar

OLDL7S

Set Includes 2x Driving Lights and a 2x Spot Covers & 2x Spread Covers

Also available OLDL9S 9" LED Driving Light Set \$999 - Save \$199