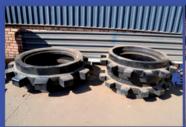

#### TRACK FRAME REPAIRS

Spec-Cast offers partial repairs and full track frame rebuilds, using only quality approved parts including some OEM components that is critical to the longevity of the frame. Strict adherence to our QCP (Quality Control Procedures) provides peace of mind and builds trust in the Spec-Cast Brand. Spec-Cast's Track Frame Repairs covers a wide range of crawler machines types such as dozers, excavators and shovels across multiple manufacturers and applications.

#### TRACK FRAME COMPONENTS

Caterpillar and Komatsu Dozer aftermarket track frame components of the highest quality and standard are stocked for immediate supply.

- Bogie Pins and Bogie Pads
- Roller and Idler Caps
- Track Guides

- Equalizer Bars and repair components
- Trunnion's and repair components
- Bushings and Seals
- Minor Bogies