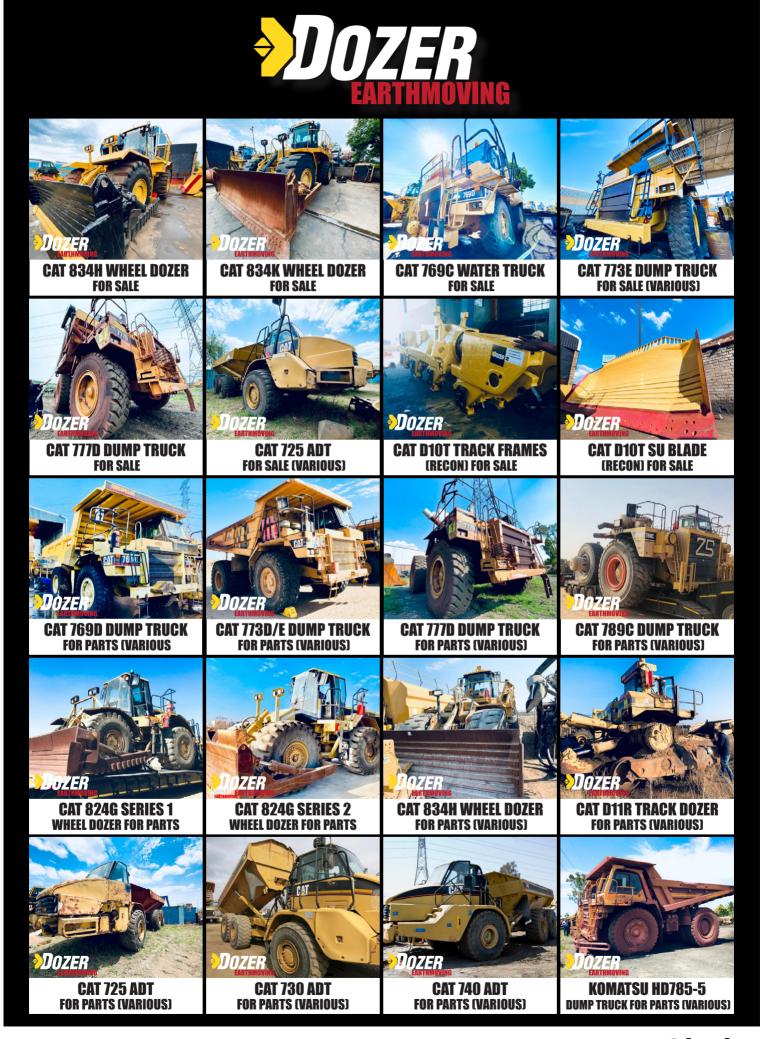

ystems, hydraulic barrels and pistons, hydraulic hoses, hydraulic pistons and a great deal more."

In addition to our spares and parts for Caterpillar® machinery, our parts and spares are also ideal for other makes of earth moving equipment, such as John Deere®, Cummins®, Perkins®, Komatsu® and Yanmar®. When purchasing spares from us, you are guaranteed access to a top-quality range of products and competitive rates. You will find that our team members are all knowledgeable and experienced in the field and as a result, you can acquire professional advice and guidance, as required. We take great pride in the fact that we are the largest supplier of CTP® quality spares and parts in Africa, and recognise that our business has grown exponentially since it was founded in 1994.

WWW.TAGS.CO.ZA







#### **BREAKING FOR SPARES**

- MACHINE & PARTS LISTING (PRICES ON APPLICATION)
- CAT 931C, CAT 330D
- VARIOUS 20 TONNE EXCAVATORS JS200, CAT320D ,CAT330D. (SOLD WITH OR WITHOUT PIPING)
- 14 000 ALUMINUM WATER TANK.

- JAW CRUSHER RUNNING ORDER
- KOMATSU PC400-6 AS A RUNNER OR FOR SPARES.
- 2 X JCB 3CX FOR SPARES.
- KOMATSU DOZER 375-5, 375-3 TRANSMISSION AND **ENGINE IN GOOD CONDITION.**

+27 74 922 2382 (Office Number) | Cell: 071 670 8707 | 082 887 8636 sales@rhinohammers.co.za | hire@phplant.co.za | cjago@global.co.za www.rhinohammers.co.za | www.phplant.co.za

# TO ALL OUR CUSTOMERS, FRIENDS AND FAMILY, WE WISH YOU THE VERY BEST FOR THE FESTIVE SEASON

Thank you for your loyal support in 2020





**KEEPING YOUR PLANT IN MOTION** 

View our driveline component and parts catalogu