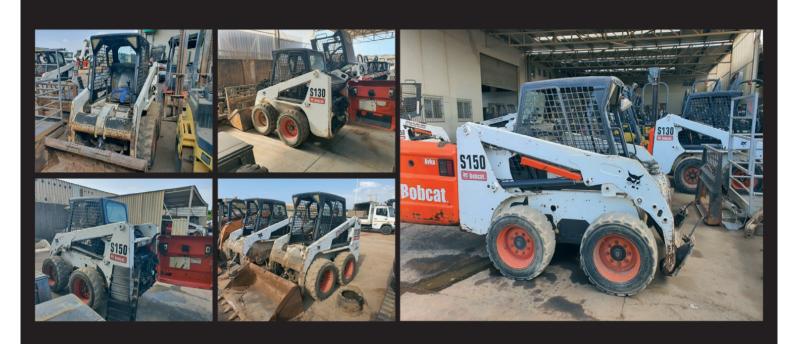

## 5 X BOBCATS \$130 AND \$150 -+\_5000 HOURS

1 X CAT 320D 2012 MODEL - 11000 HOURS

1 X 2010 CAT 416E 12 000 HOURS

1 X 2003 CAT 416D 11 000 HOURS

Jason Ward +27 83 412 1077 jason@sa-ems.co.za

**Mark** +27 82 907 9081