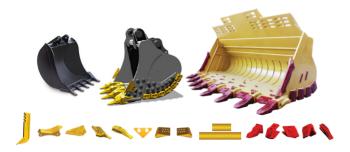

# GROUND ENGAGING TOOLS AND BUCKETS

The ITR GET line features on-going development of new product lines as well as high-performance, innovation-based, original solutions.

The ITR **UNIK** line has been designed for any and all applications where high penetration, impact resistance and increased wear life are essential. Unique features are an innovative and modern self-sharpening design, a reinforced pocket structure, increased side pin protection, high impact resistance and selected ITR steel composition, all ensuring excellent performance and an extended wear life.

The **BYG** Wear Technology Premium range is designed for mining machines up to 800 tons. The main features are its hammerless solutions that increase safety and reduce downtime, extra weight invested in reinforcing the key areas of the tooth where it has more exposure to wear, and its design with lateral and central ribs that facilitate the flow of material, significantly extending life while retaining its self-sharpening properties.