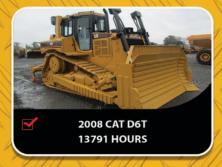

# YOUR PRIME SELECTION OF CAT DOZERS

WE OFFER OUR CUSTOMERS AN IMPRESSIVE FLEET OF OVER 25 CATERPILLAR DOZERS RANGING FROM D8-D10T'S TO CHOOSE FROM AND THEY ALL BOAST LOW HOURS.

Included in our services we offer a highly skilled service team with 24/7 availability to offer repairs and support on call to ensure your hire is well maintained.

- OUR FLEET IS MINE COMPLIANT
- OUR RATES ARE HIGHLY COMPETITIVE
- FLEET OF OVER 25 DOZERS AVAILABLE FOR HIRE

**CATERPILLAR D8R** 

CATERPILLAR D9T

**CATERPILLAR D10T** 

We offer our customers an impressive fleet of over 25 Caterpillar Dozers ranging from D8's – D10T's fully reconditioned to OEM specifications, boasting low hours. Included in our services – we offer a highly skilled field service team with 24/7 availability to offer repairs and support to our valued clients ensuring your hire is well maintained with minimal down time.