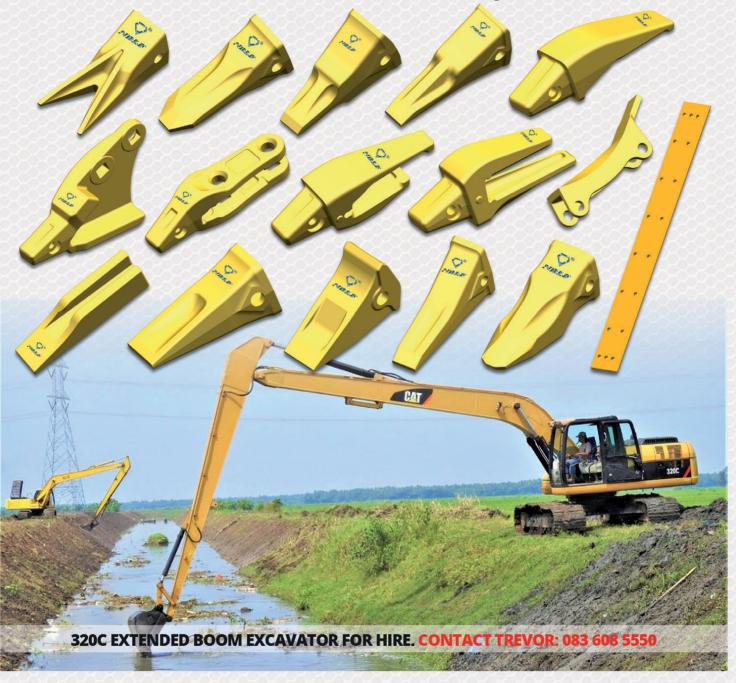

# MANUFACTURERS, SUPPLIERS AND STOCKISTS OF:

CUTTING EDGES | MOLD BOARD LINERS | GRADE BLADES TIPS AND ADAPTORS | RIPPER SHANKS | END BITS

**WE MANUFACTURE, SUPPLY AND STOCK G.E.T. FOR:** 

CAT | KOMATSU | VOLVO | HITACHI | BELL | LIEBHERR | JCB | CASE TEREX | FURUKAWA | LIUGONG | SANY | SANYO | SHANTUI | FIAT

**WEARPACT ALSO OFFERS A SPECIALIST BUCKET REPAIR SERVICE** 

**U** 011 421 4705 / 011 845 3234 / 011 845 3272

**6** 011 421 8761

mwwrp@mweb.co.za

\*MANUFACTURER'S NAMES, NUMBERS & DESCRIPTIONS ARE USED FOR REFERENCE PURPOSES ONLY. IT IS NOT IMPLIED THAT ANY PART LISTED IS THE PRODUCT OF THE MANUFACTURERS.

www.wearpact.co.za