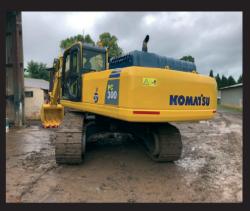

**MAE Equipment** Witbank/Riverside (Yard)

www.mae-equipment.com

**CAT349F** 

CAT 390DL-ME

ATLAS DM30 DRILL RIG ATLAS DM30 DRILL RIG

2015 model 5.089h (read-off) / import unit Call for Price

**2014** model 9.880h (read-off) **Call for Price** 