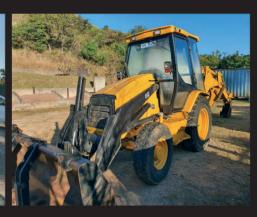

### **USED PLANT AVAILABLE**

1X VOLVO BL61 (4X4) TLB

SERIAL NO: 11194 YEAR: 2008 SMR: 8300 HOURS.

1X VOLVO BL61B (4X4) TLB

SERIAL NO: 1203289 YEAR: 2013 SMR: 7400 HOURS.