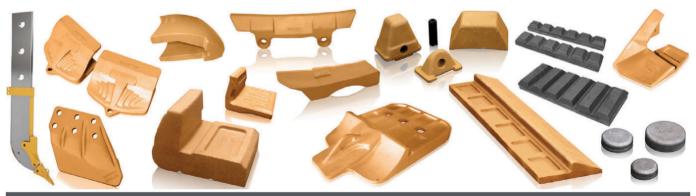

### Specialising in the supply of:

- Ground Engaging Tools
- Undercarriage Components
- Track Frame repairs & components
- Dragline & Heavy Mining Wear Parts
- General Castings & Forgings

#### **DOZERS**

KOMATSU D 65-8 KOMATSU D 85-18/21 KOMATSU D 275-2/5 KOMATSU D 375-2/3/5

Contact us on: Magda: +27 (0) 72 056 3341

www.sintech.co.za

+27 (0)11 823 2359

Spec-Cast Wear Parts (PTY) Ltd is a leading manufacturer specializing in the supply of ground engaging tools, undercarriage, undercarriage components, track frames, suspension group replacement parts, agricultural wear parts, general castings and forgings for the construction, mining and agricultural industries.

Manufacturer's names, numbers, symbols and descriptions are used for reference purposes only and it is not implied that any part listed above is the product of the manufacturers.

Spec-Cast offers a wide range of undercarriage components covering the entire range of modern crawler machine applications in the construction, mining, utility, forestry, road, building, and agricultural industries. Covering all makes and models of machines, from drilling machines to hydraulic excavators, as well as dozers, auxiliary machines, conveyors and customised solutions.