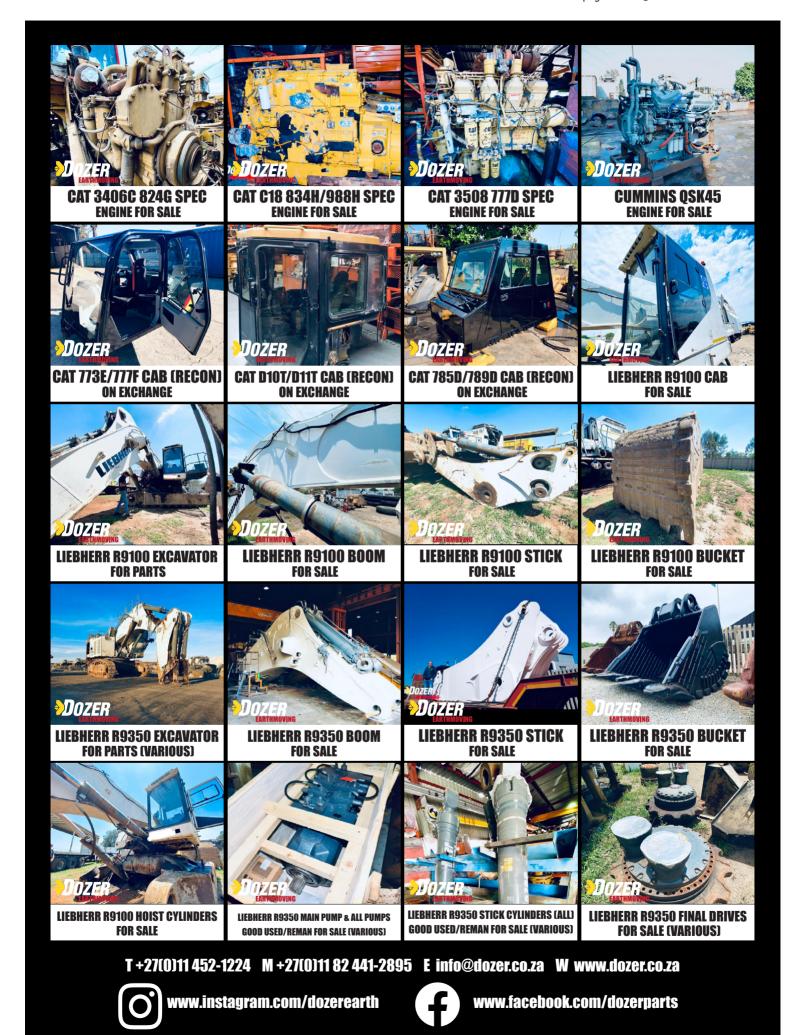

tems, hydraulic barrels and pistons, hydraulic hoses, hydraulic pistons and a great deal more."

In addition to our spares and parts for Caterpillar® machinery, our parts and spares are also ideal for other makes of earth moving equipment, such as John Deere®, Cummins®, Perkins®, Komatsu® and Yanmar®. When purchasing spares from us, you are guaranteed access to a top-quality range of products and competitive rates. You will find that our team members are all knowledgeable and experienced in the field and as a result, you can acquire professional advice and guidance, as required. We take great pride in the fact that we are the largest supplier of CTP® quality spares and parts in Africa, and recognise that our business has grown exponentially since it was founded in 1994.

WWW.TAGS.CO.ZA







#### **BREAKING FOR SPARES**

- MACHINE & PARTS LISTING (PRICES ON APPLICATION)
- CAT 931C, CAT 330D
- VARIOUS 20 TONNE EXCAVATORS JS200, CAT320D ,CAT330D. (SOLD WITH OR WITHOUT PIPING)
- 14 000 ALUMINUM WATER TANK.

- JAW CRUSHER RUNNING ORDER
- KOMATSU PC400-6 AS A RUNNER OR FOR SPARES.
- 2 X JCB 3CX FOR SPARES.
- KOMATSU DOZER 375-5, 375-3 TRANSMISSION AND **ENGINE IN GOOD CONDITION.**

+27 74 922 2382 (Office Number) | Cell: 071 670 8707 | 082 887 8636 sales@rhinohammers.co.za | hire@phplant.co.za | cjago@global.co.za www.rhinohammers.co.za | www.phplant.co.za

# TO ALL OUR CUSTOMERS, FRIENDS AND FAMILY, WE WISH YOU THE VERY BEST FOR THE FESTIVE SEASON

Thank you for your loyal support in 2020





**KEEPING YOUR PLANT IN MOTION** 

View our driveline component and parts catalogue