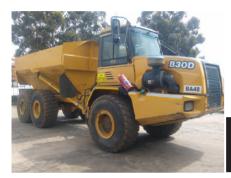

### **6 x BELL B30D ARTICULATED DUMP TRUCKS**

Year Model: 2008 / 2011 / 2013 Hours (SMR): Between 10 000 – 25 000 hours

Prices available on request. Viewing of equipment can be arranged.

Contact Person: Neil Britz - +27 66 197 0178