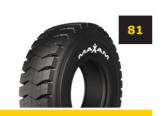

#### THE ALL NEW MAXAM MINING HAULAGE TIRE - MS412 MAXAM

Continues to Innovate Solution for Open Pit Mining Applications

Gaining a strong reputation in the industry, MAXAM Mining Group continues to innovate, adding the all-new MS412 27.00R49 to their open pit mining, quarry and OTR program. Designed to meet the demanding conditions in mine sites globally, the MS412 is the result of cutting-edge engineering and groundbreaking compounding technology.

The MS412 features a high net-to-gross tread pattern that provides extremely low wear rates that drastically increase tire life. MAXAM's engineers have also strategically placed stone ejectors to provide maximum protection from stone drilling, which leads to the cause of premature tire removal and out of service conditions. Engineered with tread grooves that allow for exceptional traction and heat dissipation, the MS412 delivers excellent traction in a variety of haul roads conditions. To enable high speed operation with minimum heat build-up, MAXAM has optimized the MS412's base compound to help maximize productivity for mining operations globally.

Featuring a strong all-steel casing to reduce cuts and punctures, the all-new MS412 is engineered with increased casing durability to dominate severe hauling conditions. As an innovative group, with years of expertise in the mining industry, MAXAM's engineering team has designed the MS412 with a high lug-to-void ratio for improved wear and impact protection, providing mine sites increased protection and wear on haulage tires. Similar to all large mining haulage tires in MAXAM's program, the MS412 has deep tread grooves to provide cooler running tread and longer tire life.

Delivering a premium E4 haulage tire to the industry, the MAXAM MS412 provides exceptional performance, minimum cost-per-hour and a high net-to-gross pattern for maximum tread wear. The MS412 is available in one size as noted in the below chart. Available in multiple tread compounds, including the ultra-cut resistant compound, recently released and innovated by MAXAM's engineering and R&D team, the MS412 is a rugged solution that maximizes the haulage truck's resilience in the toughest mining environment.