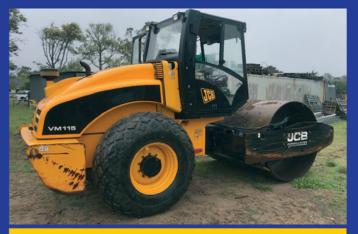

1X USED JCB VM115D VIBRATORY ROLLER

YEAR: 2011 / SERIAL NO: 1807554 CURRENT SMR: 1820 HOURS DUAL FREQUENCY/AMPLITUDE, DRUM DRIVE.

1X USED KOMATSU BR380JC-01 MOBILE JAW CRUSHER

SERIAL NO: 2591 YEAR: 2009 SMR: 6000 HOURS