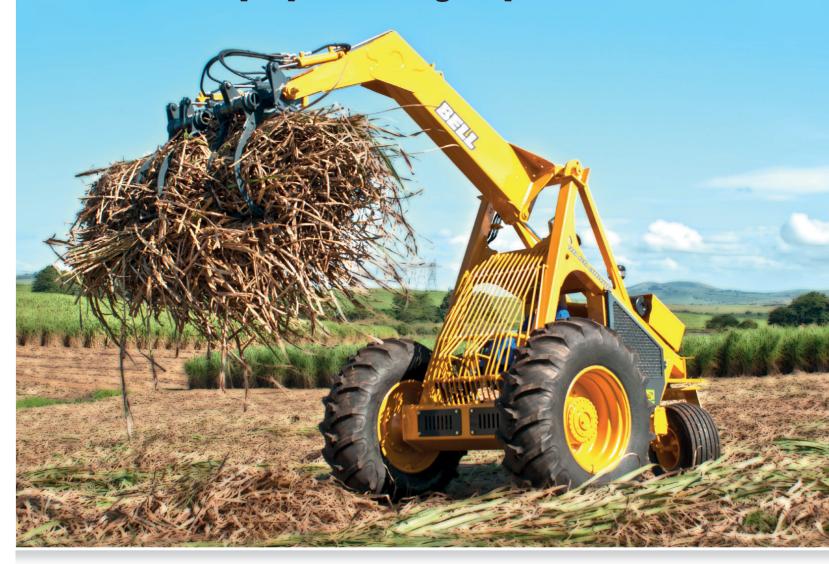

# Prices cropped!

**Get prepared and get up to 30% off** 

| Part No. | Description                            |
|----------|----------------------------------------|
| 268613   | 1000 hour service kits with lubricants |
| 268616   | Cane Pivot / C-Frame rebuild kit       |
| 268617   | Cane grab and cylinder rebuild kit     |
| 361368   | Tailwheel Repair kit 120A              |
| 361369   | V20 Handle kit 120-125A - 220-225A     |
| 361370   | Tailwheel Repair kit 125A              |

| Part No. | Description                                   |
|----------|-----------------------------------------------|
| 361371   | Cylinder Seal kits 125A                       |
| 361372   | Boom Pins & Bush kit 120A                     |
| 361373   | Eaton Pump Repair kit                         |
| 361374   | Cylinder Seal kits 125A (previous generation) |
| 361375   | Boom Pins & Bush kit 125A-220A                |
| 361376   | Cylinder Seal kits 220A                       |

#### Because your equipment deserves some TLC after a busy season.

Special valid from November 2020 to end of March 2021 Available from Bell Equipment South Africa and our African, South American and South East Asia & Oceania dealer network