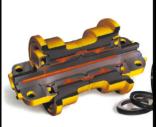

### Undercarriage

The ITR undercarriage line includes chains, shoes, rollers, sprockets, idlers and segments manufactured within the group's own production facilities. In addition to standard excavator and dozer applications, ITR undercarriage also covers asphalt road paving, drilling and logging machines. ITR's flexible production and design expertise also allow for "tailor-made" products to suit any specialised application.

### **Undercarriage Workshops**

ITR offers Undercarriage Repair, Maintenance and Rebuild Services out of our Service Centres in South Africa and Zambia. Services include remove and refit shoes, turn pins and bushes, re-strip grouser shoes, rebuild idlers, fit new pins and bushes and trackframe repairs.