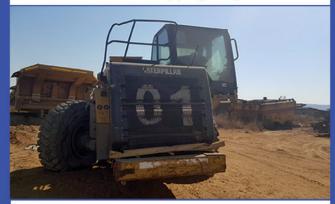

#### HPE Africa supplies & supports Hyundai construction equipment BST Plant Hire

Excavator plant hire specialists in the Rustenburg area - BST Plant Hire (Blue Sands Trading) – has extended its fleet to now include a robust 38 ton Hyundai tracked excavator, which is designed to cope efficiently in arduous conditions in the chrome sector.

"A priority for us at BST is a firm commitment to our customers to provide dependable machines that are able to deliver high-performance, with mimimal downtime, in difficult environments," explains JP Lourens, owner of BST Plant Hire. "Part of our success in a very competitive industry, is to ensure every machine is well-maintained and that professional operator training is provided to ensure optimum productivity and safety on site.

Hyundai R380LC-9SH excavators have environmentally-friendly water-cooled, 4 cycle diesel, direct injection turbo-charged Tier 2 engines, with reduced emissions. These robust machines offer net power ratings of 195 kW @ 1,900 rpm, with an operating weight 38,450 kg and a maximum travel speed of 5 km/hr. The maximum digging depth is 6,820 mm, the maximum dumping height is 7,370 mm and the bucket capacity is 1.62 m³. According to HPE Africa's specialists, new design features of this series include the two-stage auto deceleration system and a highly-efficient economy mode that reduce fuel consumption and minimise the negative impact on the environment. Safety on site and improved operator comfort were other important factors in the design of these machines. For improved visibility, the spacious cab is fitted with a larger right-side one-piece glass and a reduced front window seam. Features for precision control include a smart auto boom-swing priority, computer-aided power (CAPO) and an improved hydraulic system. Hyundai's advanced CAPO system interfaces with multiple sensors throughout the hydraulic system, as well as the electronically controlled engine, to provide the optimum level of engine power and hydraulic flow for maximum performance and productivity. This system also provides complete self-diagnostic features and digital gauges for critical information, including hydraulic oil and water temperatures and fuel levels.