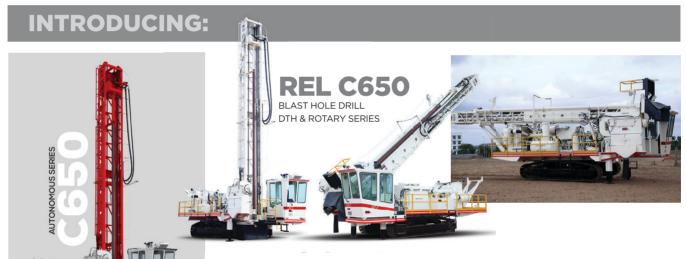

### **PARAMOUNT EQUIPMENT**

We are level 1 B-BBEE company with a National Footprint and SADC reach

We are a diversified company with extended offerings in the Manufacture and Supply of Machines for the mining and related industry.

We have been trading since 2013. We offer Professional Engineering Services to industry. We strive for innovation and utilize the best material available in the market and offer the best fit solutions for our customers. Understanding our customer requirements is important. We source and provide them with best engineering solutions that are suitable for their operations. Paramount has recently partnered with the manufacturer, Revathi Equipment Limited (REL), an India based company to service the African continent. Paramount Equipment is the Authorized REL Dealer and Distributor

AUTONOMOUS MINING THE WAY FORWARD REL (India) designs and builds a varied range of blast hole drills for the mining and construction industry, incepted in the year 1977 as Revathi CP Equipment limited the Indian Unit of Chicago Pneumatics USA. Since its inception REL has manufactured more than 2000 drills of different capacities, delivering quality holes drilled safely and accurately at the lowest cost.

Our commitment to continuous improvement and innovation drives our ongoing and growing African presence. Please feel free to contact us for more information about our industry-leading products and services.