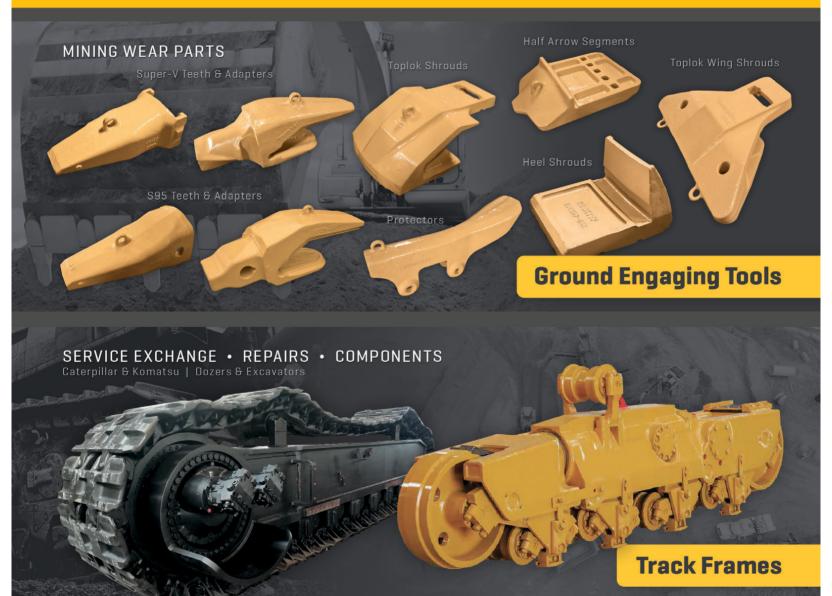

#### **DOZERS**

KOMATSU D 65-8 KOMATSU D 85-18/21 KOMATSU D 275-2/5 KOMATSU D 375-2/3/5

Contact us on: Magda: +27 (0) 72 056 3341

www.sintech.co.za

+27 (0)11 823 2359

Spec-Cast Wear Parts (PTY) Ltd is a leading manufacturer specializing in the supply of ground engaging tools, undercarriage, undercarriage components, track frames, suspension group replacement parts, agricultural wear parts, general castings and forgings for the construction, mining and agricultural industries.

#### **Teeth and Adapters for Various Models**

#### **Wear Protection**

#### Blades, Cutting Edges, End Bits and Grader Wear Parts

#### Manufacturers of G.E.T to fit:

| CATERPILLAR | TEREX           | ESCO    | LIEBHERR | H & L   | BOBCAT |
|-------------|-----------------|---------|----------|---------|--------|
| KOMATSU     | JCB             | HYUNDAI | DAEWOO   | BUCYRUS | MTG    |
| NEW HOLLAND | MASSEY FERGUSON | CASE    | BOFOR    | LIUGONG | KUBOTA |

Manufacturer's names, numbers, symbols and descriptions are used for reference purposes only and it is not implied that any part listed above is the product of the manufacturers.

Spec-Cast offers a wide range of undercarriage components covering the entire range of modern crawler machine applications in the construction, mining, utility, forestry, road, building, and agricultural industries. Covering all makes and models of machines, from drilling machines to hydraulic excavators, as well as dozers, auxiliary machines, conveyors and customised solutions.

Call our undercarriage experts today!

Chains

Rollers

Sprockets

Idlers

Shoes

Rubber Tracks

| CATERPILLAR      | HITACHI     | KOMATSU | LIEBHERR |
|------------------|-------------|---------|----------|
| 6018 RH90        | EX1200      | PC1250  | R9100    |
| 6030 RH120E      | EX1800/1900 | PC2000  | R9150    |
| 6040/50          | EX2500/2600 | PC3000  | R9250    |
| RH170/200        | EX3500/3600 | PC4000  | R9350    |
| 6060 - RH340     | EX5500/5600 | PC5500  | R9400    |
| 7495 - 495HRII   | EX8000      | D375    | R995     |
| D8, D9, 10 & D11 |             | D475    | R996     |
|                  |             |         | R9800    |

Our track workshop is available to support all your undercarriage needs

Turning of Pins & Bushes Remove/Fit Track Shoes Re-Build Idlers Re-Shell Rollers Re-Strip Grouser Shoes Re-Rim Sprockets

With branches and distributors located in prime areas throughout South Africa, as well as several African countries, Spec-Cast is able to provide the Earthmoving, Mining and Agricultural industries with an efficient, cost effective supply and distribution network.

Our Service Exchange Program provides you with a high-quality track frame rebuild solution. All PEX units are like-new, quality track frames that is on hand for delivery to keep your machine productive and keep your costs minimal.

Spec-Cast's PEX units gives you the advantage of an immediate trade-out of critical components that allows your machine to get back to work as guickly as possible.

#### TRACK FRAME REPAIRS

Spec-Cast offers partial repairs and full track frame rebuilds, using only quality approved parts including some OEM components that is critical to the longevity of the frame. Strict adherence to our QCP (Quality Control Procedures) provides peace of mind and builds trust in the Spec-Cast Brand. Spec-Cast's Track Frame Repairs covers a wide range of crawler machines types such as dozers, excavators and shovels across multiple manufacturers and applications.

#### TRACK FRAME COMPONENTS

Caterpillar and Komatsu Dozer aftermarket track frame components of the highest quality and standard are stocked for immediate supply.

- Bogie Pins and Bogie Pads
- Roller and Idler Caps
- Track Guides

- Equalizer Bars and repair components
- Trunnion's and repair components
- Bushings and Seals
- Minor Bogies