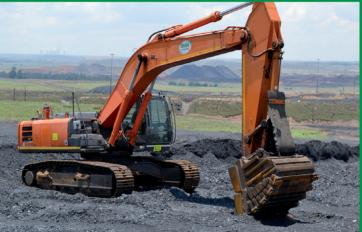

#### HPE Africa supplies & supports Hyundai construction equipment BST Plant Hire

Excavator plant hire specialists in the Rustenburg area - BST Plant Hire (Blue Sands Trading) – has extended its fleet to now include a robust 38 ton Hyundai tracked excavator, which is designed to cope efficiently in arduous conditions in the chrome sector.

Hyundai R380LC-9SH excavators have environmentally-friendly water-cooled, 4 cycle diesel, direct injection turbo-charged Tier 2 engines, with reduced emissions. These robust machines offer net power ratings of 195 kW @ 1,900 rpm, with an operating weight 38,450 kg and a maximum travel speed of 5 km/hr. The maximum digging depth is 6,820 mm, the maximum dumping height is 7,370 mm and the bucket capacity is 1.62 m³. According to HPE Africa's specialists, new design features of this series include the two-stage auto deceleration system and a highly-efficient economy mode that reduce fuel consumption and minimise the negative impact on the environment. Safety on site and improved operator comfort were other important factors in the design of these machines. For improved visibility, the spacious cab is fitted with a larger right-side one-piece glass and a reduced front window seam. Features for precision control include a smart auto boom-swing priority, computer-aided power (CAPO) and an improved hydraulic system. Hyundai's advanced CAPO system interfaces with multiple sensors throughout the hydraulic system, as well as the electronically controlled engine, to provide the optimum level of engine power and hydraulic flow for maximum performance and productivity. This system also provides complete self-diagnostic features and digital gauges for critical information, including hydraulic oil and water temperatures and fuel levels.