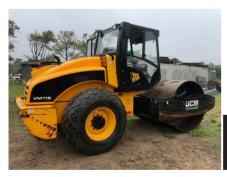

## **USED PLANT AVAILABLE**

1X USED ATLAS WEYCOR AR60 FEL

YEAR: 2017 / SMR: 2268 HOURS
QUICK HITCH, BUCKET &
PALLET FORKS.
AUXILIARY HYDRAULICS

1X USED CAT D7G DOZER

YEAR: 1980 SERIAL NO: 92V09714 TILT BLADE, 3 SHANK RIPPER BERCO "SALT" LINK ASSEMBLIES

1X USED JCB VM115D VIBRATORY ROLLER

YEAR: 2011 / SERIAL NO: 1807554 CURRENT SMR: 1820 HOURS DUAL FREQUENCY/AMPLITUDE, DRUM DRIVE.

1X USED KOMATSU BR380JC-01 MOBILE JAW CRUSHER

SERIAL NO: 2591 YEAR: 2009 SMR: 6000 HOURS