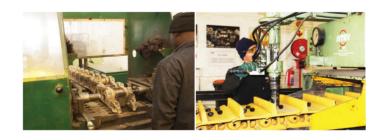

### **Undercarriage Workshops**

ITR offers Undercarriage Repair, Maintenance and Rebuild Services out of our Service Centres in South Africa and Zambia. Services include remove and refit shoes, turn pins and bushes, re-strip grouser shoes, rebuild idlers, fit new pins and bushes and trackframe repairs.