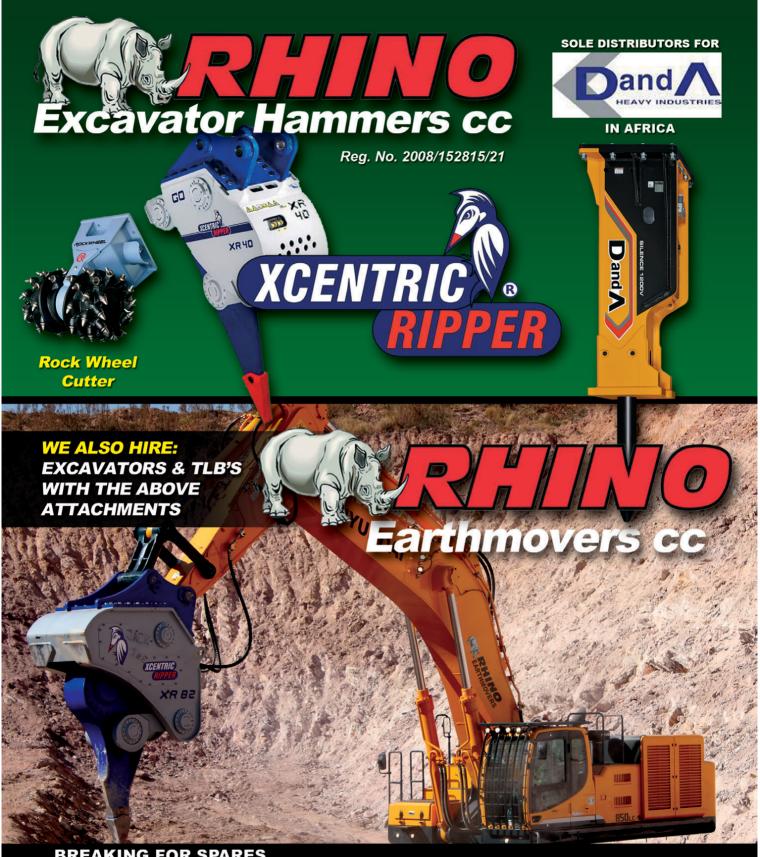

ms, hydraulic barrels and pistons, hydraulic hoses, hydraulic pistons and a great deal more."

In addition to our spares and parts for Caterpillar® machinery, our parts and spares are also ideal for other makes of earth moving equipment, such as John Deere®, Cummins®, Perkins®, Komatsu® and Yanmar®. When purchasing spares from us, you are guaranteed access to a top-quality range of products and competitive rates. You will find that our team members are all knowledgeable and experienced in the field and as a result, you can acquire professional advice and guidance, as required. We take great pride in the fact that we are the largest supplier of CTP® quality spares and parts in Africa, and recognise that our business has grown exponentially since it was founded in 1994.

WWW.TAGS.CO.ZA







#### **BREAKING FOR SPARES**

- MACHINE & PARTS LISTING (PRICES ON APPLICATION)
- CAT 931C, CAT 330D
- VARIOUS 20 TONNE EXCAVATORS JS200, CAT320D ,CAT330D. (SOLD WITH OR WITHOUT PIPING)
- 14 000 ALUMINUM WATER TANK.

- JAW CRUSHER RUNNING ORDER
- KOMATSU PC400-6 AS A RUNNER OR FOR SPARES.
- 2 X JCB 3CX FOR SPARES.
- KOMATSU DOZER 375-5, 375-3 TRANSMISSION AND **ENGINE IN GOOD CONDITION.**

+27 74 922 2382 (Office Number) | Cell: 071 670 8707 | 082 887 8636 sales@rhinohammers.co.za | hire@phplant.co.za | cjago@global.co.za www.rhinohammers.co.za | www.phplant.co.za

# TO ALL OUR CUSTOMERS, FRIENDS AND FAMILY, WE WISH YOU THE VERY BEST FOR THE FESTIVE SEASON

Thank you for your loyal support in 2020





**KEEPING YOUR PLANT IN MOTION** 

View our driveline component and parts catalogue @