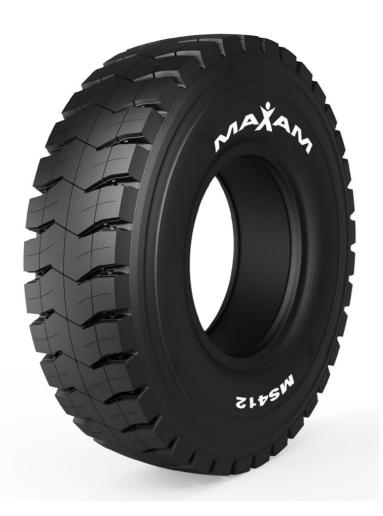

#### THE ALL NEW MAXAM MINING HAULAGE TIRE - MS412 MAXAM

Continues to Innovate Solution for Open Pit Mining Applications

Gaining a strong reputation in the industry, MAXAM Mining Group continues to innovate, adding the all-new MS412 27.00R49 to their open pit mining, quarry and OTR program. Designed to meet the demanding conditions in mine sites globally, the MS412 is the result of cutting-edge engineering and groundbreaking compounding technology.

The MS412 features a high net-to-gross tread pattern that provides extremely low wear rates that drastically increase tire life. MAXAM's engineers have also strategically placed stone ejectors to provide maximum protection from stone drilling, which leads to the cause of premature tire removal and out of service conditions. Engineered with tread grooves that allow for exceptional traction and heat dissipation, the MS412 delivers excellent traction in a variety of haul roads conditions. To enable high speed operation with minimum heat build-up, MAXAM has optimized the MS412's base compound to help maximize productivity for mining operations globally.

Featuring a strong all-steel casing to reduce cuts and punctures, the all-new MS412 is engineered with increased casing durability to dominate severe hauling conditions. As an innovative group, with years of expertise in the mining industry, MAXAM's engineering team has designed the MS412 with a high lug-to-void ratio for improved wear and impact protection, providing mine sites increased protection and wear on haulage tires. Similar to all large mining haulage tires in MAXAM's program, the MS412 has deep tread grooves to provide cooler running tread and longer tire life.

Delivering a premium E4 haulage tire to the industry, the MAXAM MS412 provides exceptional performance, minimum cost-per-hour and a high net-to-gross pattern for maximum tread wear. The MS412 is available in one size as noted in the below chart. Available in multiple tread compounds, including the ultra-cut resistant compound, recently released and innovated by MAXAM's engineering and R&D team, the MS412 is a rugged solution that maximizes the haulage truck's resilience in the toughest mining environment.