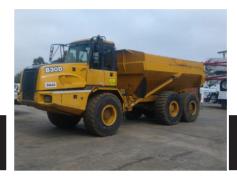

### **6 x BELL B30D ARTICULATED DUMP TRUCKS**

Year Model: 2008 / 2011 / 2013 Hours (SMR): Between 10 000 – 25 000 hours

Prices available on request. Viewing of equipment can be arranged.

Contact Person: Neil Britz - +27 66 197 0178