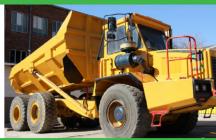

### **6 x BELL B30D ARTICULATED DUMP TRUCKS**

Year Model: 2008 / 2011 / 2013 Hours (SMR): Between 10 000 – 25 000 hours

Prices available on request. Viewing of equipment can be arranged.

Contact Person: Neil Britz - +27 66 197 0178