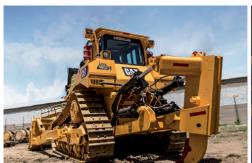

# YOUR PRIME SELECTION OF CAT DOZERS

WE OFFER OUR CUSTOMERS AN IMPRESSIVE FLEET OF OVER 25 CATERPILLAR DOZERS RANGING FROM D8-D10T'S TO CHOOSE FROM AND THEY ALL BOAST LOW HOURS.

Included in our services we offer a highly skilled service team with 24/7 availability to offer repairs and support on call to ensure your hire is well maintained.

- OUR FLEET IS MINE COMPLIANT
- OUR RATES ARE HIGHLY COMPETITIVE
- FLEET OF OVER 25 DOZERS AVAILABLE FOR HIRE

**CATERPILLAR D8R** 

CATERPILLAR D9T

**CATERPILLAR D10T** 

We offer our customers an impressive fleet of over 25 Caterpillar Dozers ranging from D8's – D10T's fully reconditioned to OEM specifications, boasting low hours. Included in our services – we offer a highly skilled field service team with 24/7 availability to offer repairs and support to our valued clients ensuring your hire is well maintained with minimal down time.