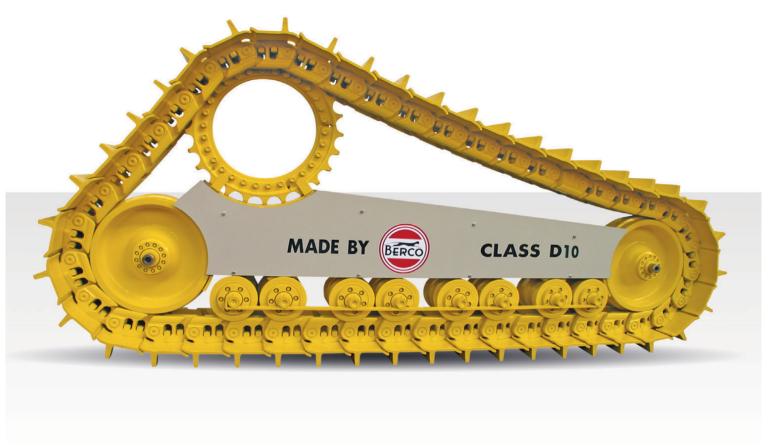

* earthmoving equipment.





# Alternative spare parts for Caterpillar

We offer a wide range of items with immediate delivery for your **CATERPILLAR** earthmoving equipment.

Berco dealer in Spain, Zambia, Turkey and South Africa:



+27 11 966 5092 Johannesburg +26 096 0923 962 Kitwe john.beukes@blumag.com

Caterpillar®, komatsu®, cummins®, volvo® and case® are trade brands registered by their owners and are only used for reference purpose of the application of our spare parts.

Branches in Spain: Alicante | Almería | Asturias | Barcelona | Galicia | Madrid | Mérida | Ponferrada | Sevilla | Tenerife | Zaragoza Branches in the world: Chile | United States | France | Portugal | Turkey | China | Russia | Italy | Romania | South Africa | Zambia | Peru



www.blumaq.com Follow us on:









Following our success as **Berco** product distributor in Zambia, Blumaq South Africa has now also been appointed a distributor for this quality product in South Africa.

Blumaq South Africa now also offers **Berco quality undercarriage parts and repairs** from our operation based in Wadeville, Johannesburg.

Our fully serviced Track Undercarriage workshops offers a full service including Turning of Pins & Bushes / Re-stripping of Grouser shoes / Track Link repairs / Idler and Roller rebuilds / Track Frame Rebuilds.

Contact us today for a free on site wear assessment of your undercarriage components.

Berco dealer in Spain, Zambia, Turkey and South Africa:





### **Contact:**

+27 11 966 5092 Johannesburg +26 096 0923 962 Kitwe john.beukes@blumaq.com

Caterpillar®, komatsu®, cummins®,