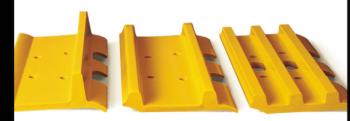

#### TRACK FRAME REPAIRS

Spec-Cast offers partial repairs and full track frame rebuilds, using only quality approved parts including some OEM components that is critical to the longevity of the frame. Strict adherence to our QCP (Quality Control Procedures) provides peace of mind and builds trust in the Spec-Cast Brand. Spec-Cast's Track Frame Repairs covers a wide range of crawler machines types such as dozers, excavators and shovels across multiple manufacturers and applications.

#### TRACK FRAME COMPONENTS

Caterpillar and Komatsu Dozer aftermarket track frame components of the highest quality and standard are stocked for immediate supply.

- Bogie Pins and Bogie Pads
- Roller and Idler Caps
- Track Guides

- Equalizer Bars and repair components
- Trunnion's and repair components
- Bushings and Seals
- Minor Bogies