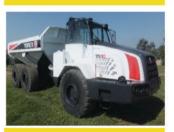

### **6 x BELL B30D ARTICULATED DUMP TRUCKS**

Year Model: 2008 / 2011 / 2013 Hours (SMR): Between 10 000 – 25 000 hours

Prices available on request. Viewing of equipment can be arranged.

Contact Person: Neil Britz - +27 66 197 0178