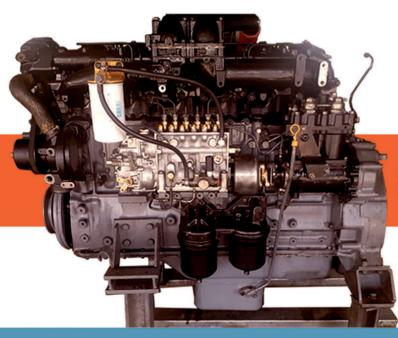

#### HPE Africa supplies & supports Hyundai construction equipment BST Plant Hire

Excavator plant hire specialists in the Rustenburg area - BST Plant Hire (Blue Sands Trading) – has extended its fleet to now include a robust 38 ton Hyundai tracked excavator, which is designed to cope efficiently in arduous conditions in the chrome sector.

Hyundai R380LC-9SH excavators have environmentally-friendly water-cooled, 4 cycle diesel, direct injection turbo-charged Tier 2 engines, with reduced emissions. These robust machines offer net power ratings of 195 kW @ 1,900 rpm, with an operating weight 38,450 kg and a maximum travel speed of 5 km/hr. The maximum digging depth is 6,820 mm, the maximum dumping height is 7,370 mm and the bucket capacity is 1.62 m³. According to HPE Africa's specialists, new design features of this series include the two-stage auto deceleration system and a highly-efficient economy mode that reduce fuel consumption and minimise the negative impact on the environment. Safety on site and improved operator comfort were other important factors in the design of these machines. For improved visibility, the spacious cab is fitted with a larger right-side one-piece glass and a reduced front window seam. Features for precision control include a smart auto boom-swing priority, computer-aided power (CAPO) and an improved hydraulic system. Hyundai's advanced CAPO system interfaces with multiple sensors throughout the hydraulic system, as well as the electronically controlled engine, to provide the optimum level of engine power and hydraulic flow for maximum performance and productivity. This system also provides complete self-diagnostic features and digital gauges for critical information, including hydraulic oil and water temperatures and fuel levels.