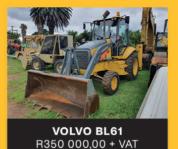

### **USED PLANT AVAILABLE**

1X VOLVO BL61 (4X4) TLB

SERIAL NO: 11194 YEAR: 2008 SMR: 8300 HOURS.

1X VOLVO BL61B (4X4) TLB

SERIAL NO: 1203289 YEAR: 2013 SMR: 7400 HOURS.