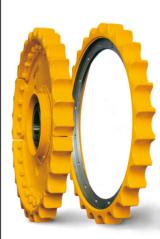

# GROUND ENGAGING TOOLS AND BUCKETS

The ITR GET line features on-going development of new product lines as well as high-performance, innovation-based, original solutions.

The ITR **UNIK** line has been designed for any and all applications where high penetration, impact resistance and increased wear life are essential. Unique features are an innovative and modern self-sharpening design, a reinforced pocket structure, increased side pin protection, high impact resistance and selected ITR steel composition, all ensuring excellent performance and an extended wear life.

The **BYG** Wear Technology Premium range is designed for mining machines up to 800 tons. The main features are its hammerless solutions that increase safety and reduce downtime, extra weight invested in reinforcing the key areas of the tooth where it has more exposure to wear, and its design with lateral and central ribs that facilitate the flow of material, significantly extending life while retaining its self-sharpening properties.