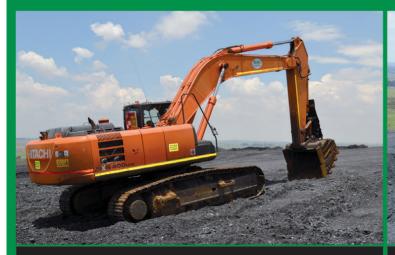

#### HPE Africa supplies & supports Hyundai construction equipment BST Plant Hire

Excavator plant hire specialists in the Rustenburg area - BST Plant Hire (Blue Sands Trading) – has extended its fleet to now include a robust 38 ton Hyundai tracked excavator, which is designed to cope efficiently in arduous conditions in the chrome sector.

Hyundai R380LC-9SH excavators have environmentally-friendly water-cooled, 4 cycle diesel, direct injection turbo-charged Tier 2 engines, with reduced emissions. These robust machines offer net power ratings of 195 kW @ 1,900 rpm, with an operating weight 38,450 kg and a maximum travel speed of 5 km/hr. The maximum digging depth is 6,820 mm, the maximum dumping height is 7,370 mm and the bucket capacity is 1.62 m³. According to HPE Africa's specialists, new design features of this series include the two-stage auto deceleration system and a highly-efficient economy mode that reduce fuel consumption and minimise the negative impact on the environment. Safety on site and improved operator comfort were other important factors in the design of these machines. For improved visibility, the spacious cab is fitted with a larger right-side one-piece glass and a reduced front window seam. Features for precision control include a smart auto boom-swing priority, computer-aided power (CAPO) and an improved hydraulic system. Hyundai's advanced CAPO system interfaces with multiple sensors throughout the hydraulic system, as well as the electronically controlled engine, to provide the optimum level of engine power and hydraulic flow for maximum performance and productivity. This system also provides complete self-diagnostic features and digital gauges for critical information, including hydraulic oil and water temperatures and fuel levels.