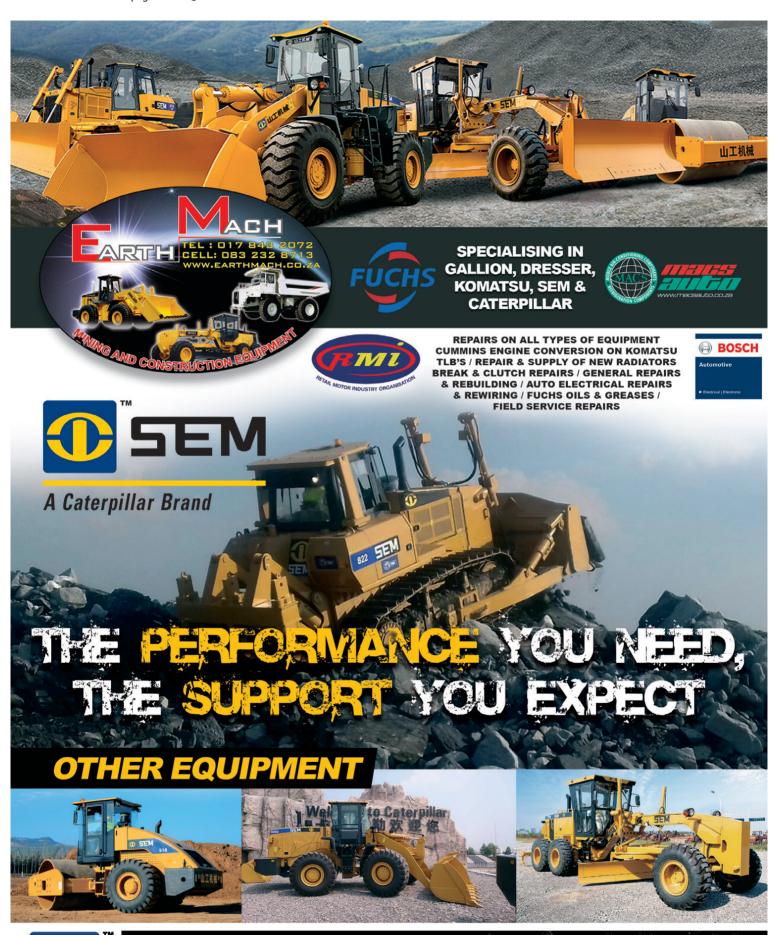

# GENIUNE SEM PARTS QUALITY AT ITS BEST

Steyn St. 34, Carolina, 1185. PO Box 1446, Carolina 1185 Tel. (017) 843 2072 Fax. 086 732 1739 Cell. 083 232 8713 chris@earthmach.co.za www.earthmach.co.za VAT REG No. 4280260417 BBEE Level 2