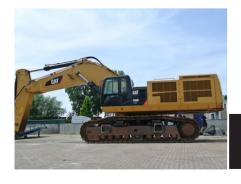

#### HPE Africa supplies & supports Hyundai construction equipment BST Plant Hire

Excavator plant hire specialists in the Rustenburg area - BST Plant Hire (Blue Sands Trading) – has extended its fleet to now include a robust 38 ton Hyundai tracked excavator, which is designed to cope efficiently in arduous conditions in the chrome sector.

Hyundai R380LC-9SH excavators have environmentally-friendly water-cooled, 4 cycle diesel, direct injection turbo-charged Tier 2 engines, with reduced emissions. These robust machines offer net power ratings of 195 kW @ 1,900 rpm, with an operating weight 38,450 kg and a maximum travel speed of 5 km/hr. The maximum digging depth is 6,820 mm, the maximum dumping height is 7,370 mm and the bucket capacity is 1.62 m³. According to HPE Africa's specialists, new design features of this series include the two-stage auto deceleration system and a highly-efficient economy mode that reduce fuel consumption and minimise the negative impact on the environment. Safety on site and improved operator comfort were other important factors in the design of these machines. For improved visibility, the spacious cab is fitted with a larger right-side one-piece glass and a reduced front window seam. Features for precision control include a smart auto boom-swing priority, computer-aided power (CAPO) and an improved hydraulic system. Hyundai's advanced CAPO system interfaces with multiple sensors throughout the hydraulic system, as well as the electronically controlled engine, to provide the optimum level of engine power and hydraulic flow for maximum performance and productivity. This system also provides complete self-diagnostic features and digital gauges for critical information, including hydraulic oil and water temperatures and fuel levels.