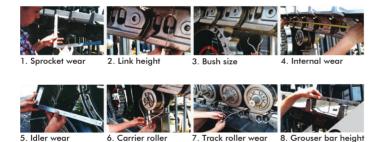

### **Undercarriage Measuring**

ITR offers a complete undercarriage measuring service that provides a full analysis with recommendations, giving you the benefit of reducing cost per hour through preventative and scheduled maintenance.