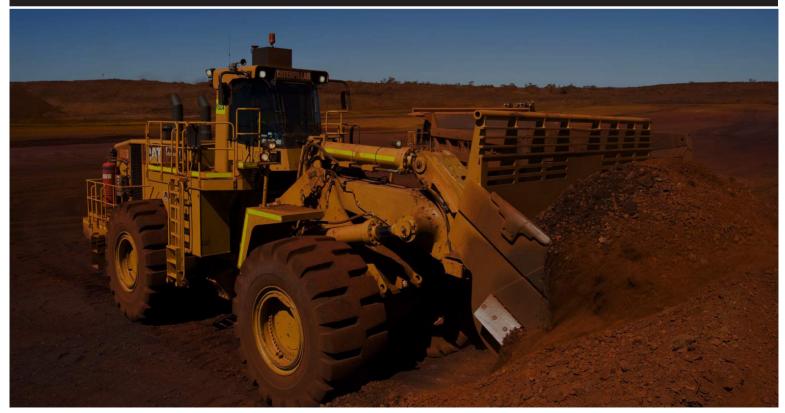

#### HPE Africa supplies & supports Hyundai construction equipment BST Plant Hire

Excavator plant hire specialists in the Rustenburg area - BST Plant Hire (Blue Sands Trading) – has extended its fleet to now include a robust 38 ton Hyundai tracked excavator, which is designed to cope efficiently in arduous conditions in the chrome sector.

Hyundai R380LC-9SH excavators have environmentally-friendly water-cooled, 4 cycle diesel, direct injection turbo-charged Tier 2 engines, with reduced emissions. These robust machines offer net power ratings of 195 kW @ 1,900 rpm, with an operating weight 38,450 kg and a maximum travel speed of 5 km/hr. The maximum digging depth is 6,820 mm, the maximum dumping height is 7,370 mm and the bucket capacity is 1.62 m³. According to HPE Africa's specialists, new design features of this series include the two-stage auto deceleration system and a highly-efficient economy mode that reduce fuel consumption and minimise the negative impact on the environment. Safety on site and improved operator comfort were other important factors in the design of these machines. For improved visibility, the spacious cab is fitted with a larger right-side one-piece glass and a reduced front window seam. Features for precision control include a smart auto boom-swing priority, computer-aided power (CAPO) and an improved hydraulic system. Hyundai's advanced CAPO system interfaces with multiple sensors throughout the hydraulic system, as well as the electronically controlled engine, to provide the optimum level of engine power and hydraulic flow for maximum performance and productivity. This system also provides complete self-diagnostic features and digital gauges for critical information, including hydraulic oil and water temperatures and fuel levels.