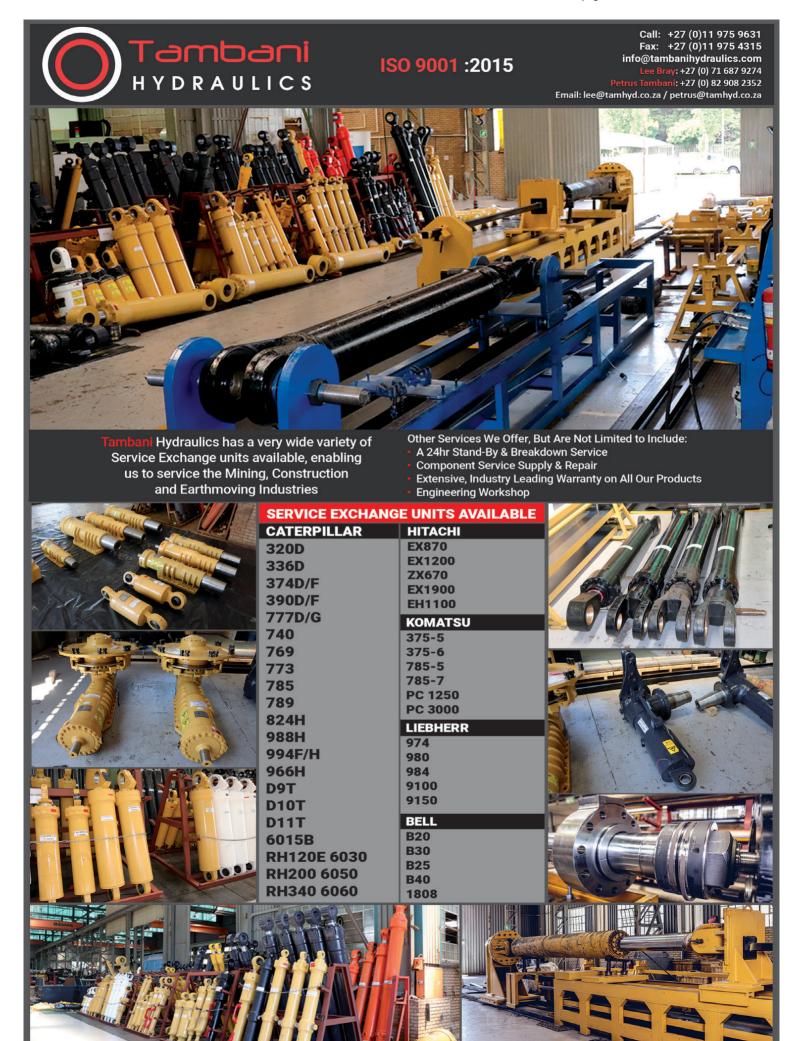

### Specialising in the supply of:

- Ground Engaging Tools
- Undercarriage Components
- Track Frame repairs & components
- Dragline & Heavy Mining Wear Parts
- General Castings & Forgings

#### **DOZERS**

KOMATSU D 65-8 KOMATSU D 85-18/21 KOMATSU D 275-2/5 KOMATSU D 375-2/3/5

Contact us on: Magda: +27 (0) 72 056 3341

www.sintech.co.za

+27 (0)11 823 2359

Spec-Cast Wear Parts (PTY) Ltd is a leading manufacturer specializing in the supply of ground engaging tools, undercarriage, undercarriage components, track frames, suspension group replacement parts, agricultural wear parts, general castings and forgings for the construction, mining and agricultural industries.

Manufacturer's names, numbers, symbols and descriptions are used for reference purposes only and it is not implied that any part listed above is the product of the manufacturers.

Spec-Cast offers a wide range of undercarriage components covering the entire range of modern crawler machine applications in the construction, mining, utility, forestry, road, building, and agricultural industries. Covering all makes and models of machines, from drilling machines to hydraulic excavators, as well as dozers, auxiliary machines, conveyors and customised solutions.

Call our undercarriage experts today!

Chains

Rollers

Sprockets

Idlers

Shoes

Rubber Tracks

| CATERPILLAR      | HITACHI     | KOMATSU | LIEBHERR |
|------------------|-------------|---------|----------|
| 6018 RH90        | EX1200      | PC1250  | R9100    |
| 6030 RH120E      | EX1800/1900 | PC2000  | R9150    |
| 6040/50          | EX2500/2600 | PC3000  | R9250    |
| RH170/200        | EX3500/3600 | PC4000  | R9350    |
| 6060 - RH340     | EX5500/5600 | PC5500  | R9400    |
| 7495 - 495HRII   | EX8000      | D375    | R995     |
| D8, D9, 10 & D11 |             | D475    | R996     |
|                  |             |         | R9800    |

Our track workshop is available to support all your undercarriage needs

Turning of Pins & Bushes Remove/Fit Track Shoes Re-Build Idlers Re-Shell Rollers Re-Strip Grouser Shoes Re-Rim Sprockets

With branches and distributors located in prime areas throughout South Africa, as well as several African countries, Spec-Cast is able to provide the Earthmoving, Mining and Agricultural industries with an efficient, cost effective supply and distribution network.