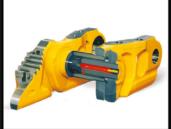

# CRAWLER SYSTEMS AND TRACK FRAMES

ITR offers Complete Undercarriage Crawler Track Solutions for many applications: Drill Rigs, Screen Plants, Crushing Plants, Underground Applications and more. The Crawler System is supplied complete, including Final Drives & Travel Motors.

side frames are available for machines with a total weight between 500 kg and 200 tons.

These frames are typically used for crushers, drilling machines, conveyors, road pavers and milling machines.