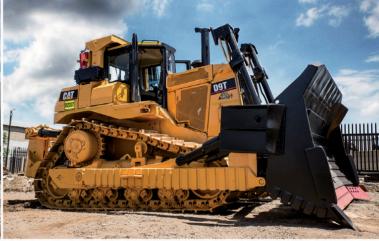

# YOUR PRIME SELECTION OF CAT DOZERS

WE OFFER OUR CUSTOMERS AN IMPRESSIVE FLEET OF OVER 25 CATERPILLAR DOZERS RANGING FROM D8-D10T'S TO CHOOSE FROM AND THEY ALL BOAST LOW HOURS.

Included in our services we offer a highly skilled service team with 24/7 availability to offer repairs and support on call to ensure your hire is well maintained.

- OUR FLEET IS MINE COMPLIANT
- OUR RATES ARE HIGHLY COMPETITIVE
- FLEET OF OVER 25 DOZERS AVAILABLE FOR HIRE

**CATERPILLAR D8R** 

CATERPILLAR D9T

**CATERPILLAR D10T** 

We offer our customers an impressive fleet of over 25 Caterpillar Dozers ranging from D8's – D10T's fully reconditioned to OEM specifications, boasting low hours. Included in our services – we offer a highly skilled field service team with 24/7 availability to offer repairs and support to our valued clients ensuring your hire is well maintained with minimal down time.