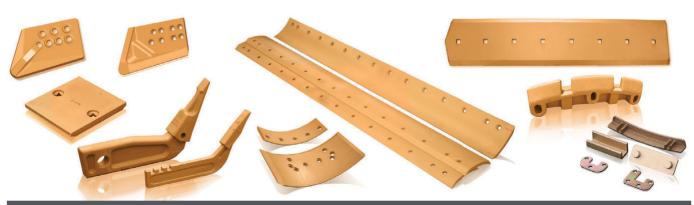

#### TRACK FRAME REPAIRS

Spec-Cast offers partial repairs and full track frame rebuilds, using only quality approved parts including some OEM components that is critical to the longevity of the frame. Strict adherence to our QCP (Quality Control Procedures) provides peace of mind and builds trust in the Spec-Cast Brand. Spec-Cast's Track Frame Repairs covers a wide range of crawler machines types such as dozers, excavators and shovels across multiple manufacturers and applications.

#### TRACK FRAME COMPONENTS

Caterpillar and Komatsu Dozer aftermarket track frame components of the highest quality and standard are stocked for immediate supply.

- Bogie Pins and Bogie Pads
- Roller and Idler Caps
- Track Guides

- Equalizer Bars and repair components
- Trunnion's and repair components
- Bushings and Seals
- Minor Bogies