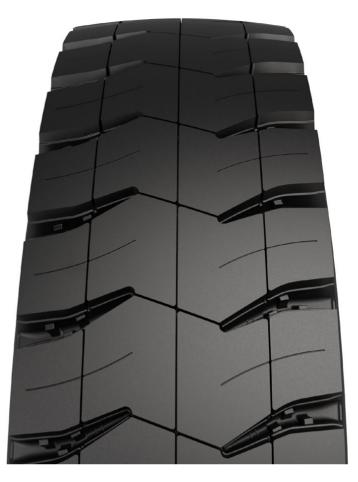

#### THE ALL NEW MAXAM MINING HAULAGE TIRE - MS412 MAXAM

Continues to Innovate Solution for Open Pit Mining Applications

Gaining a strong reputation in the industry, MAXAM Mining Group continues to innovate, adding the all-new MS412 27.00R49 to their open pit mining, quarry and OTR program. Designed to meet the demanding conditions in mine sites globally, the MS412 is the result of cutting-edge engineering and groundbreaking compounding technology.

The MS412 features a high net-to-gross tread pattern that provides extremely low wear rates that drastically increase tire life. MAXAM's engineers have also strategically placed stone ejectors to provide maximum protection from stone drilling, which leads to the cause of premature tire removal and out of service conditions. Engineered with tread grooves that allow for exceptional traction and heat dissipation, the MS412 delivers excellent traction in a variety of haul roads conditions. To enable high speed operation with minimum heat build-up, MAXAM has optimized the MS412's base compound to help maximize productivity for mining operations globally.

Featuring a strong all-steel casing to reduce cuts and punctures, the all-new MS412 is engineered with increased casing durability to dominate severe hauling conditions. As an innovative group, with years of expertise in the mining industry, MAXAM's engineering team has designed the MS412 with a high lug-to-void ratio for improved wear and impact protection, providing mine sites increased protection and wear on haulage tires. Similar to all large mining haulage tires in MAXAM's program, the MS412 has deep tread grooves to provide cooler running tread and longer tire life.

Delivering a premium E4 haulage tire to the industry, the MAXAM MS412 provides exceptional performance, minimum cost-per-hour and a high net-to-gross pattern for maximum tread wear. The MS412 is available in one size as noted in the below chart. Available in multiple tread compounds, including the ultra-cut resistant compound, recently released and innovated by MAXAM's engineering and R&D team, the MS412 is a rugged solution that maximizes the haulage truck's resilience in the toughest mining environment.