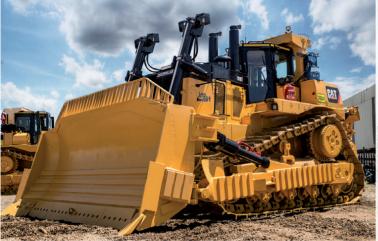

# YOUR PRIME SELECTION OF CAT DOZERS

WE OFFER OUR CUSTOMERS AN IMPRESSIVE FLEET OF OVER 25 CATERPILLAR DOZERS RANGING FROM D8-D10T'S TO CHOOSE FROM AND THEY ALL BOAST LOW HOURS.

Included in our services we offer a highly skilled service team with 24/7 availability to offer repairs and support on call to ensure your hire is well maintained.

- OUR FLEET IS MINE COMPLIANT
- OUR RATES ARE HIGHLY COMPETITIVE
- FLEET OF OVER 25 DOZERS AVAILABLE FOR HIRE

**CATERPILLAR D8R** 

CATERPILLAR D9T

**CATERPILLAR D10T** 

We offer our customers an impressive fleet of over 25 Caterpillar Dozers ranging from D8's – D10T's fully reconditioned to OEM specifications, boasting low hours. Included in our services – we offer a highly skilled field service team with 24/7 availability to offer repairs and support to our valued clients ensuring your hire is well maintained with minimal down time.