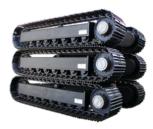

### Undercarriage

The ITR undercarriage line includes chains, shoes, rollers, sprockets, idlers and segments manufactured within the group's own production facilities. In addition to standard excavator and dozer applications, ITR undercarriage also covers asphalt road paving, drilling and logging machines. ITR's flexible production and design expertise also allow for "tailor-made" products to suit any specialised application.

The ITR mini and compact undercarriage line also includes a strong selection of rubber tracks, bolt-on and clip-on rubber pads, rubber and polyutherane vulcanised shoes and city-pads (road liners).