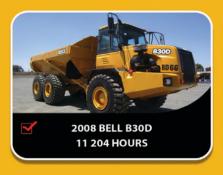

### **6 x BELL B30D ARTICULATED DUMP TRUCKS**

Year Model: 2008 / 2011 / 2013 Hours (SMR): Between 10 000 – 25 000 hours

Prices available on request. Viewing of equipment can be arranged.

Contact Person: Neil Britz - +27 66 197 0178