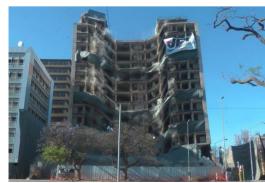

#### Jet Demolition crowned 'Best of the Best' at World Demolition Awards 2020

Beating top competition from the US, Canada and Australia, South African demolition specialist Jet Demolition of Ranchurg was crowned 'Best of the Best' at the World Demolition Awards (WDA) 2020, in addition to winning the Explosiv Demolition category, in an online awards ceremony on 12 November. The 'Best of the 'Best' accolade is bestowed on single entrant from all the category winners that the judges deemed to be a cut above all the rest. "I am grateful to the committee for selecting us. It was a very difficult project indeed, but a pleasing result. I must thank the Gauteng Depar ment of Infrastructure Development for awarding us the project and then thank our people who always give of their best says Jet Demolition Director Joe Brinkmann. "I was not expecting it, and it was a huge thrill. We are very fortunated have had the opportunity to carry out such a once-in-a-lifetime project."

Both awards were for the successful implosion of the 108-m-high, 31-storey Bank of Lisbon building in Johannesbur on 24 November 2019. This was not only the tallest reinforced concrete-frame building ever imploded by Jet Demolition but also one of its most complex projects ever undertaken. Respected industry figure William Moore, one of this year judges, commented: "I think it was the toughest job ever entered!" Unique challenges included having the closest building a mere 8 m away. The fact that it was fire-damaged posed an incipient risk that had to be mitigated by stabilising the structure and installing an early-warning system to detect any movement, in addition to lateral support of the basement itself. All the existing furniture and personal belongings had to be cleared out, which ultimately filled 165 storage boxes while the debris resulting from the fire had to be cleared in order to prevent any fallout from soot. Jet Demolition took the unusual approach of implosion, as opposed to top-down mechanical demolition, which Joe points out would have been much riskier and prolonged the project. "We had to look after many critical aspects. Managing the client's expectation and requirements, as well as neighbouring tenants, was a huge undertaking in itself, in addition to coordinating with the police and emergency services over months prior to the actual implosion." Being acknowledged as the 'best of the best' is definitely a career milestone for Joe, who notes it was 40 years ago that he undertook his first blasting cours and underground blasting work in the US. "To be able to carry out a project like this and have it turn out perfectly is culmination and a pinnacle."

In 2017 Jet Demolition won for its innovative implosion of the HG de Witt Building in Pretoria

Implosion of the Bank of Lisbon building in Johannesburg on Sunday 24 November 2019

Jet Demolition directors and founders
Joe and Liz Brinkmann