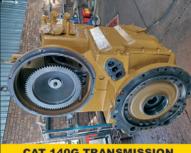

CAT 140G TRANSMISSION RECON SERVICE EXCHANGE

CAT 140G DIFF
RECON SERVICE EXCHANGE

D11R FINAL DRIVE

988F-2 RECON

**3412DI** REMAN SUB

**D9T** RECON FINAL DRIVE SERVICE EXCHANGE

STRIPPED ENGINES

C6.4 C7 C9 C11 C13 C15 C18