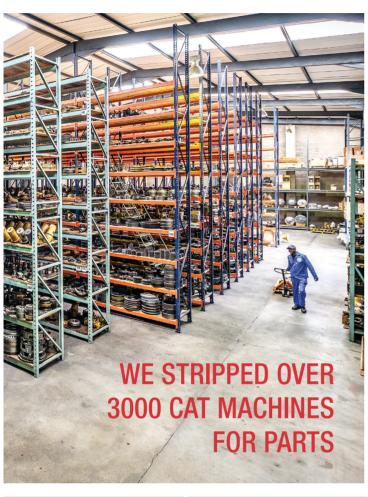

**BOMAG** BW212-3, BW213D, BW219-3 CAT CS533, CP 533E, CS563E, CS76

**FRONT END LOADERS** 

**CAT** 950H, 950GC, 966H, 962H, 972H, 980H, 988G, 992K

Service exchange units available.

**6 MONTHS WARRANTY** on refurbished components. View all our available stock on our website www.blcplant.com

for our latest stock.

VOLVO 18000L WATER TANKER (2012) 5 AVAILBLE

Largest stock of parts in the southern hemisphere. Service exchange units available.