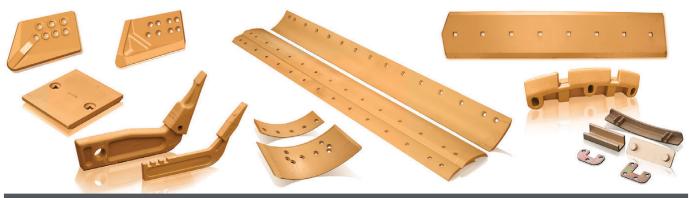

Spec-Cast Wear Parts (PTY) Ltd is a leading manufacturer specializing in the supply of ground engaging tools, undercarriage, undercarriage components, track frames, suspension group replacement parts, agricultural wear parts, general castings and forgings for the construction, mining and agricultural industries.

#### **Teeth and Adapters for Various Models**

#### **Wear Protection**

#### Blades, Cutting Edges, End Bits and Grader Wear Parts

#### Manufacturers of G.E.T to fit:

| CATERPILLAR | TEREX           | ESCO    | LIEBHERR | H & L   | BOBCAT |
|-------------|-----------------|---------|----------|---------|--------|
| KOMATSU     | JCB             | HYUNDAI | DAEWOO   | BUCYRUS | MTG    |
| NEW HOLLAND | MASSEY FERGUSON | CASE    | BOFOR    | LIUGONG | KUBOTA |

Spec-Cast offers a wide range of undercarriage components covering the entire range of modern crawler machine applications in the construction, mining, utility, forestry, road, building, and agricultural industries. Covering all makes and models of machines, from drilling machines to hydraulic excavators, as well as dozers, auxiliary machines, conveyors and customised solutions.