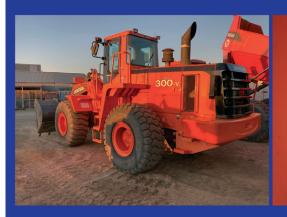

### 1X 2004 DAEWOO (DOOSAN) MEGA 300-V FRONT END LOADER

SERIAL NO: 2025 SMR: 9678 HOURS FULLY ENCLOSED AIR-CONDITIONED CAB. POWER TRAIN GUARANTEE.

PRICE: R 700 000.00 + VAT.

**SHAWN MICHELL - 082 568 4033** Tel: 041-379 1717 / Fax: 041-379 4753