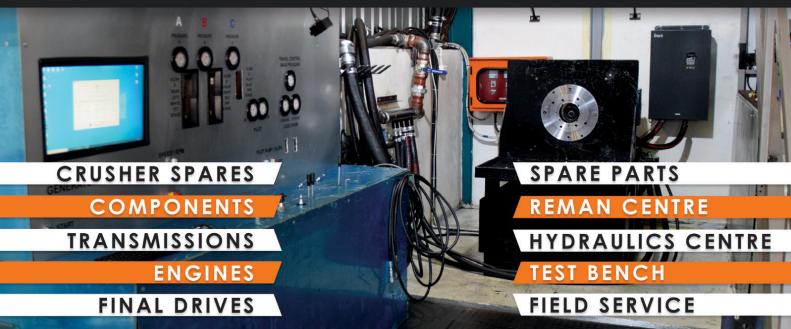

## **Specialising in CAT & Allison Transmissions**

We offer repairs to earthmoving machines and all components e.g. transmissions, engines, diffs, axles, tandems and more.
We specialize in CAT. Other brands include Perkins, Deutz, Allison and more.
Hydraulic and dyno testing services are also available.

EARTH MOVING REPAIRS PTY LTD

#### C And J Earthmoving Repairs No. 6 Venda Street

Sebenza, Edenvale Tel: 011 025 9336 Cell: 079 888 6071 Email: mikecjearth@gmail.com