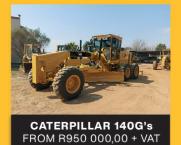

#### 1X 2012 CATERPILLAR 140K MOTOR GRADER

S/NO: SZL01366
SMR: 10925 HOURS.
FULLY ENCLOSED
AIR-CONDITIONED CAB.
1 OWNER, FSH.
POWER TRAIN GUARANTEE.

PRICE: R 1 850 000.00 + VAT.

GPS Co-ordinates - S26°3'53.343 - E27°52'37.453

2 x Cat 140H Motor Graders with Rippers

2 x Caterpillar 140G Motor Graders with Rippers

1 x Komatsu GD650 Motor Grader with ripper

1 X Cheng Gong MG1320B

1 x 2016 Doosan DX62R-3 **Excavator Piped for Hammer** 