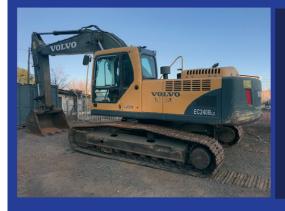

# 1X 2012 VOLVO EC240BLC PRIME TRACKED EXCAVATOR

S/NO: 15881 SMR: 6610 HOURS

PRICE: R 850 000.00 + VAT.

SHAWN MICHELL - 082 568 4033
Tel: 041-379 1717 / Fax: 041-379 4753
shawn@plantfinder.co.za

Follow & Like us on Facebook facebook.com/ThePlantFinder WWW.PLANTFINDER.CO.ZA