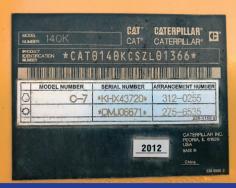

#### 1X 2012 CATERPILLAR 140K MOTOR GRADER

S/NO: SZL01366
SMR: 10925 HOURS.
FULLY ENCLOSED
AIR-CONDITIONED CAB.
1 OWNER, FSH.
POWER TRAIN GUARANTEE.

PRICE: R 1 850 000.00 + VAT.