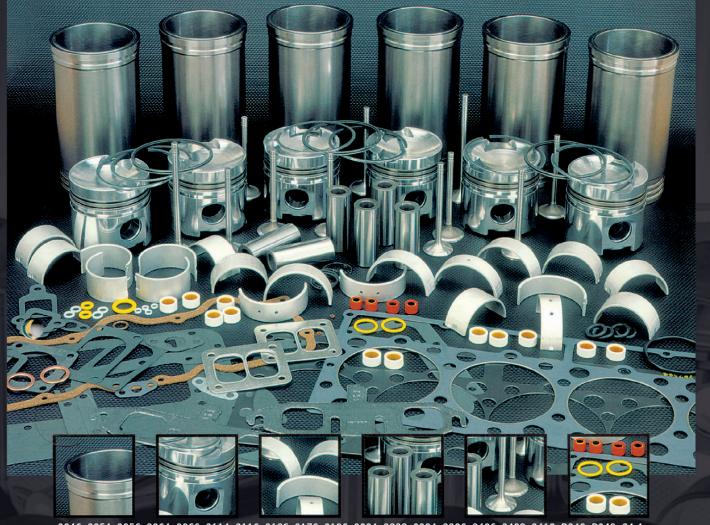

# **ESP THE PROVEN ALTERNATIVE**

3046, 3054, 3056, 3064, 3066, 3114, 3116, 3126, 3176, 3196, 3204, 3208, 3304, 3306, 3406, 3408, 3412, D342, D343, C4.4, C6.6, C7, C9, C10, C11, C12, C13, C15, C16, C18, C27, C32