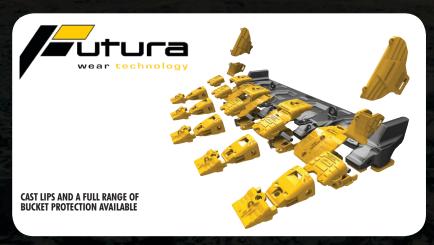

## winer

MINER 950, 1100, 1300 & 1450 SOLID TEETH & ADAPTERS COMPATIBLE WITH **ESCO POSILOK**<sup>®</sup> SIZES 95 TO 145

wiust

The FUTURA Wear Technology Premium range is designed for cable shovels, draglines, hydraulic face shovels and mining excavators up to 800 tons.

The main features are its hammerless solutions that increase safety and reduce downtime, its proven performance with extra weight invested in reinforcing the key areas of the tooth where it has more exposure to wear, and its design with lateral and central ribs contributing to facilitate the flow of material, significantly extending the life while retaining its self-sharpening properties.