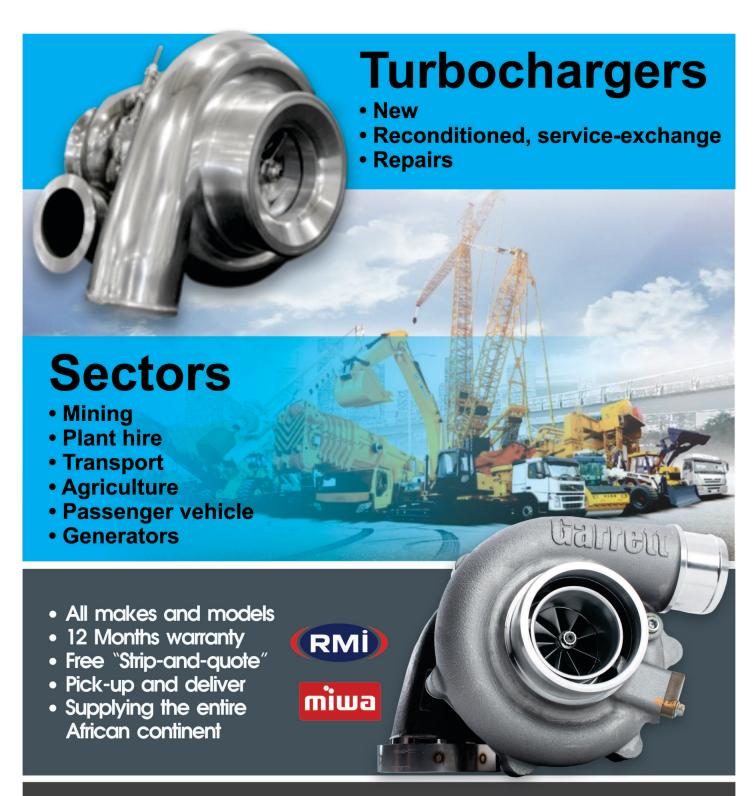

## Did you know...

- We do Turbocharger repairs
- Most advanced turbo repair centre in Africa Actuator programming
- Full CNC engineering
- Turbo flow bench

- High speed VSR balancing
- In-house built test bench
- Full turbo simulation

## We specialise in turbocharger repairs for...

- Yellow machinery
- Plant
- Agriculture
- Commercial vehicles ...at unmatched pricing & unmatched quality

Direct from the Importers!