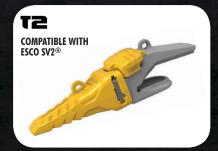

## winer

MINER 950, 1100, 1300 & 1450 SOLID TEETH & ADAPTERS COMPATIBLE WITH **ESCO POSILOK**<sup>®</sup> SIZES 95 TO 145

wiust

The FUTURA Wear Technology Premium range is designed for cable shovels, draglines, hydraulic face shovels and mining excavators up to 800 tons.