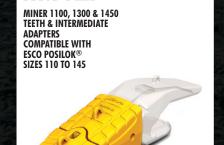

## winer

MINER 950, 1100, 1300 & 1450 SOLID TEETH & ADAPTERS COMPATIBLE WITH **ESCO POSILOK**<sup>®</sup> SIZES 95 TO 145

wiust

The FUTURA Wear Technology Premium range is designed for cable shovels, draglines, hydraulic face shovels and mining excavators up to 800 tons.