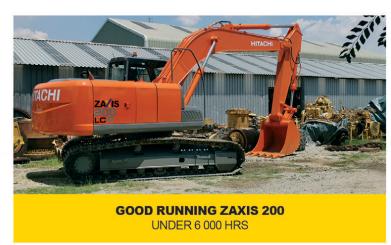

## GOOD USED EARTHMOVING PARTS AND EQUIPMENT

Tel: (011)894-6192 / (011)894-3377 Fax: (011)894 7914 barney@stmmining.co.za donovan@stmmining.co.za

Office Hrs: Mon-Fri 07h00-17h00

**275-5**NO TRANSMISSION STRIPPING

D375-6 MACHINE STRIPPING

**928G**GOOD RUNNING MACHINE

GOOD RUNNING 740 (B1P) SERIAL

**D375-5** STRIPPING FOR PARTS

FULLY REBUILT 140G GRADER
WITH WARRANTY

325C STRIPPING FOR PARTS

938F GOOD RUNNING MACHINE

**950H** STRIPPING FOR PARTS