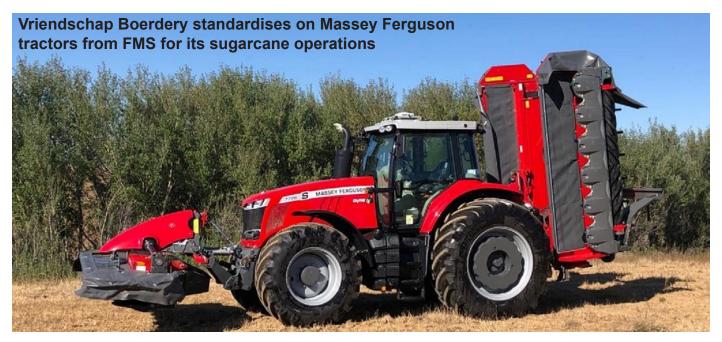

#### **Massey Ferguson**

Vriendschap Boerdery standardises on Massey Ferguson tractors from FMS for its sugarcane operations

#### NORTHERN CAPE

+27 53 010 1304 northerncape@spec-cast.co.za Section C3, Portion of Farm Waterraad Kathu, Northern Cape

Follow us:

Such was the support and back-up offered by Farm Maintenance Services (FMS), one of the KwaZulu-Natal dealers for Massey Ferguson tractors, based in Pietermaritzburg, that client Heinrich Harris has switched from a competitor brand for all his new equipment needs. "When we were at the point to start replacing our machinery, FMS was the dealer able to meet our needs and provide us with the technical back-up we needed," says Heinrich, who is Mechanisation and Maintenance Director at Vriendschap Boerdery in Melmoth. "All our maintenance is carried out under warranty. Whatever new equipment we may require, we simply approach FMS, which has been really helpful in that regard."

FMS Sales Manager Cornie Tosen explains that value-for-money was a major consideration in Heinrich switching from a competitor brand that he has been supporting for a long time, in addition to the high standard specification level of the MF machines. "Now it is a combination of aftersales service and support that continues to make this important client feel highly valued and well looked after." To date, Vriendschap Boerdery's fleet consists of two smaller-sized MF 5710 and MF 4708 tractors, both with four-wheel drive. "We currently own ten MF 5710s and five MF 4708s, which have sufficient horsepower for common sugarcane operations. We recently bought two of the slightly bigger MF 6713s, also four-wheel drive, which are mainly used for land preparation," says Heinrich. The MF 5700 Series is a workhorse range that has re-engineered the concept of the sub 130 hp tractor from the ground up to meet the needs of present and future farming. "No other range on the market today offers such an array of build specifications, options and accessories, all designed to help tailor the machine exactly for the farming operation on hand," says Cornie. The MF 4700 Global Series is a highly modern, high-performance, heavy-duty, straightforward range of tractors that provides exceptional efficiency for every type of farmer. With its entirely new yet simple design, featuring efficient drivelines and a high level of comfort, the series also provides exceptional value for money. Vriendschap Boerdery's most recent purchase was a MF 7726. "The client needed a tractor that was both versatile and efficient for planting and large scale mowing work," says Cornie. The MF 7726 was ideal in this regard, with features such as front linkage, front and cab suspension and full guidance. Paired with a front-end butterfly mower combination, the client can now cut 8 m at a time. The tractor is also powerful enough for ground preparation and sufficiently fuel-efficient to carry out spreading work. In addition, the MF 7726 offers a low total cost of ownership that makes it a very attractive option for KZN sugarcane farmers.

Heinrich says that the MF 7726 will be deployed at another Vriendschap Boerdery farm. "The tractor is well-adapted for our operation there, especially as the front-lift system means we can deploy three separate mowers for maximum efficiency, two at the back on either side of the tractor and one in the centre that cuts in front. This is the perfect machine, and I believe in future we will definitely purchase more MF machines from FMS." The MF 7700 S Series provides a comprehensive choice of power output, transmission, cab specification, hydraulics and PTO variants. It is guidance ready and available in four models, with power ranging from 200 hp to 255 hp, and Dyna-6 and Dyna-VT transmission. Commenting on the decision to switch to both a new dealer and brand, Heinrich says the competitor did not have a mechanical, lower-spec machine in its range adequate for rugged sugarcane farming applications. "Newer technology is obviously more expensive and just adds to your cost base at the end of the day." What tipped the scales in favour of MF was the 25% price difference in its typical basket of spares. "From a maintenance point of view, this alone is a massive saving," stresses Heinrich. While a cheaper price can sometimes translate into an inferior quality product, Heinrich says the opposite is true with MF, which prides itself on the quality and reliability of its machines. "We have had no problems with our MF fleet to date. In addition, we are very well taken care of by FMS as the dealer. Minor teething problems do crop up, but the manner in which these are resolved, with the emphasis on ensuring maximum uptime and productivity, speaks volumes about the brand and its representatives. The FMS team is always on the ball and ready to assist whenever needed. We have a very good relationship, and I am very happy with the excellent service we have received." Cornie concludes that Vriendschap Boerdery is an excellent example of the type of long-standing client that FMS has cultivated over the years that it has been a MF dealer. FMS has a large footprint in the region, and "have four mobile vans for rapid-response on-site servicing and a well-equipped workshop to take care of any major repairs." In support of the farming community, Massey Ferguson has an extensive network of over 35 dealers covering the whole of South Africa, catering for parts, service, aftersales and new sales.

Potential customers interested in the MF range can obtain a price point with a rapid quote within 30 seconds, in addition to a video, brochure and the details of the nearest dealer, by simply visiting **www.masseyferguson.co.za**.