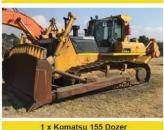

Hamm3411 Rollers Stripping 7 x Excavator - Loader Buckets Caterpillar 140G Spares

1 x Komatsu 155 Dozer with Ripper R1 050 000.00 Excluding vat SELLING ON BEHALF OF FINANCIAL INSTITUTION

1 X Cat D10K Dozer with Ripper R1 200 000.00 Excluding vat SELLING ON BEHALF OF FINANCIAL INSTITUTION