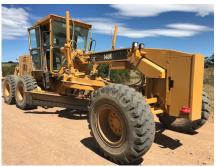

#### 1X 2012 CATERPILLAR 140K MOTOR GRADER

S/NO: SZL01366
SMR: 10925 HOURS.
FULLY ENCLOSED
AIR-CONDITIONED CAB.
1 OWNER, FSH.
POWER TRAIN GUARANTEE.

PRICE: R 1 850 000.00 + VAT.