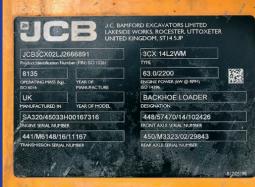

## **USED PLANT AVAILABLE**

1X 2018 JCB 3CX ECO (4X4) TLB

S/NO: 2666891 SMR: 1775 HOURS FULLY ENCLOSED AIR-CONDITIONED CAB. POWER TRAIN GUARANTEE.

PRICE: R 800 000.00 + VAT.