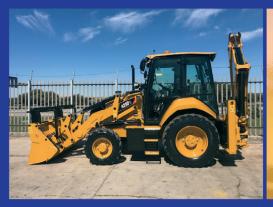

## **USED PLANT AVAILABLE**

1X 2018 JCB 3CX ECO (4X4) TLB

S/NO: 2666891 SMR: 1775 HOURS FULLY ENCLOSED AIR-CONDITIONED CAB. POWER TRAIN GUARANTEE.

PRICE: R 800 000.00 + VAT.