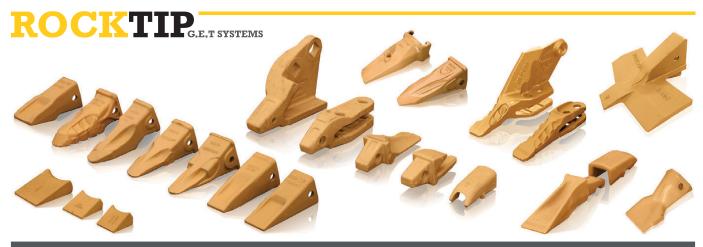

#### **Teeth and Adapters for Various Models**

#### **Wear Protection**

#### Blades, Cutting Edges, End Bits and Grader Wear Parts

#### Manufacturers of G.E.T to fit:

| CATERPILLAR | TEREX           | ESCO    | LIEBHERR | H & L   | BOBCAT |
|-------------|-----------------|---------|----------|---------|--------|
| KOMATSU     | JCB             | HYUNDAI | DAEWOO   | BUCYRUS | MTG    |
| NEW HOLLAND | MASSEY FERGUSON | CASE    | BOFOR    | LIUGONG | KUBOTA |