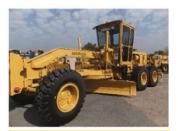

#### 1X 2012 CATERPILLAR 140K MOTOR GRADER

S/NO: SZL01366
SMR: 10925 HOURS.
FULLY ENCLOSED
AIR-CONDITIONED CAB.
1 OWNER, FSH.
POWER TRAIN GUARANTEE.

PRICE: R 1 850 000.00 + VAT.