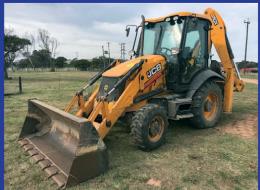

## **USED PLANT AVAILABLE**

1X 2018 JCB 3CX ECO (4X4) TLB

S/NO: 2666891 SMR: 1775 HOURS FULLY ENCLOSED AIR-CONDITIONED CAB. POWER TRAIN GUARANTEE.

PRICE: R 800 000.00 + VAT.