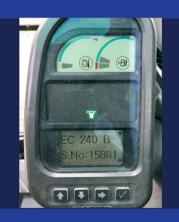

# 1X 2012 VOLVO EC240BLC PRIME TRACKED EXCAVATOR

S/NO: 15881 SMR: 6610 HOURS

PRICE: R 850 000.00 + VAT.

SHAWN MICHELL - 082 568 4033
Tel: 041-379 1717 / Fax: 041-379 4753
shawn@plantfinder.co.za

Follow & Like us on Facebook facebook.com/ThePlantFinder WWW.PLANTFINDER.CO.ZA