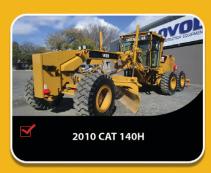

GPS Co-ordinates - S26°3'53.343 - E27°52'37.453

2 x Cat 140H Motor Graders with Rippers

2 x Caterpillar 140G Motor Graders with Rippers

1 x Komatsu GD650 Motor Grader with ripper

1 X Cheng Gong MG1320B

1 x 2016 Doosan DX62R-3 **Excavator Piped for Hammer** 