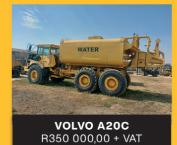

Field Service & Measuring

#### GOOD USED EARTHMOVING PARTS AND EQUIPMENT



Tel: (011)894-6192 / (011)894-3377 Fax: (011)894 7914 barney@stmmining.co.za donovan@stmmining.co.za

Office Hrs: Mon-Fri 07h00-17h00

#### **OUR PRODUCTS & SERVICES**

We supply second hand machines and good used parts for most makes of Earthmoving Equipment ie: Cat, Komatsu. We buy second hand machines to strip for components and parts, dead or alive to keep in stock for customers. We have a repair shop were we do components and Repair machines for Customers.







#### **MACHINE REBUILDS**





## www.stmmining.co.za PO Box 6456, Dunswart 1508, 40 Michelson RD. Westwood, Boksburg



Corner of Great North & Stanley Road, Brentwood Park AH, Johannesburg Dewald Hattingh: +27(0) 72 547 2198 | +27(0) 11 973 3737

































ATLASMASJIENE.CO.ZA | INFO@ATLASMASJIENE.CO.ZA



x MERCEDES BENZ ATEGO 1517 – 8000L DIESEL BOWSER Year Model: 2000 KM Reading: 48232

**BMH** IS OFFERING THE FOLLOWING EQUIPMENT FOR SALE. ALL EQUIPMENT WAS PURCHASED NEW FROM THE RELEVANT O.E.M.

COMPLETE REPAIR AND MAINTENANCE HISTORY AVAILABLE UPON REQUEST.



1 x BELL 850J DOZER Year Model: 2018 Hours (SMR): 6112



1 x HITACHI ZX470LC-5G HYDRAULIC EXCAVATOR Year Model: 2013 Hours (SMR): 13563



1 x HITACHI ZX400LCH-5G HYDRAULIC EXCAVATOR Year Model: 2016 Hours (SMR): 14 949

2 x HITACHI ZX330LC-5G HYDRAULIC EXCAVATORS Year Model: 2017 Hours (SMR): 9 173 & 15 539









6 x BELL B30D ARTICULATED DUMP TRUCKS
Year Model: 2008 - 2013 / Hours (SMR): Between 10 000 - 25 000 hours

Prices available on reques