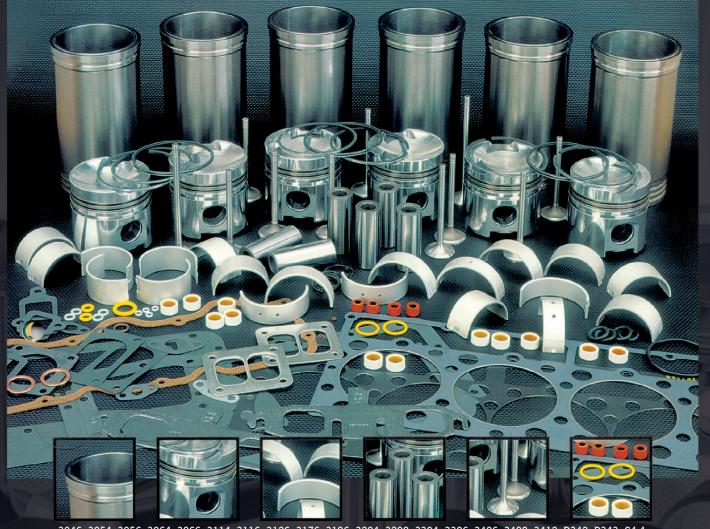

# **ESP THE PROVEN ALTERNATIVE**

3046, 3054, 3056, 3064, 3066, 3114, 3116, 3126, 3176, 3196, 3204, 3208, 3304, 3306, 3406, 3408, 3412, D342, D343, C4.4, C6.6, C7, C9, C10, C11, C12, C13, C15, C16, C18, C27, C32