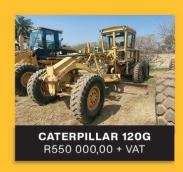

#### 1X 2012 CATERPILLAR 140K MOTOR GRADER

S/NO: SZL01366
SMR: 10925 HOURS.
FULLY ENCLOSED
AIR-CONDITIONED CAB.
1 OWNER, FSH.
POWER TRAIN GUARANTEE.

PRICE: R 1 850 000.00 + VAT.