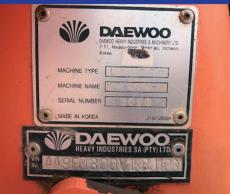

### 1X 2004 DAEWOO (DOOSAN) MEGA 300-V FRONT END LOADER

SERIAL NO: 2025 SMR: 9678 HOURS FULLY ENCLOSED AIR-CONDITIONED CAB. POWER TRAIN GUARANTEE.

PRICE: R 700 000.00 + VAT.

**SHAWN MICHELL - 082 568 4033** Tel: 041-379 1717 / Fax: 041-379 4753