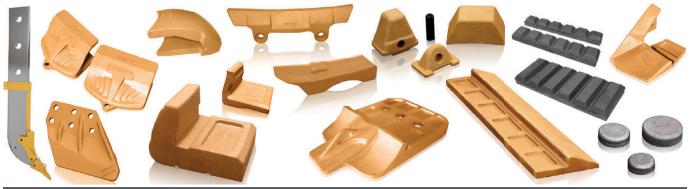

Spec-Cast Wear Parts (PTY) Ltd is a leading manufacturer specializing in the supply of ground engaging tools, undercarriage, undercarriage components, track frames, suspension group replacement parts, agricultural wear parts, general castings and forgings for the construction, mining and agricultural industries.

#### **Teeth and Adapters for Various Models**

#### **Wear Protection**

#### Blades, Cutting Edges, End Bits and Grader Wear Parts

#### Manufacturers of G.E.T to fit:

| CATERPILLAR | TEREX           | ESCO    | LIEBHERR | H & L   | BOBCAT |
|-------------|-----------------|---------|----------|---------|--------|
| KOMATSU     | JCB             | HYUNDAI | DAEWOO   | BUCYRUS | MTG    |
| NEW HOLLAND | MASSEY FERGUSON | CASE    | BOFOR    | LIUGONG | KUBOTA |

Spec-Cast offers a wide range of undercarriage components covering the entire range of modern crawler machine applications in the construction, mining, utility, forestry, road, building, and agricultural industries. Covering all makes and models of machines, from drilling machines to hydraulic excavators, as well as dozers, auxiliary machines, conveyors and customised solutions.