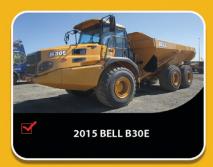

## **DUMPERS**

- BELL B20B
- BELL B25B
- BELL B25C
- BELL B25D
- BELL B30D
- BELL B30E
- CAT 725
- CAT 740B
- VOLVO A25C
- VOLVO A40E