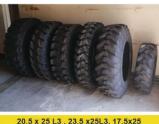

20.5 x 25 L3 , 23.5 x25L3, 17.5x25 Rock Grip L4 ,17.5x25 L3, 12.5x80x18, 1400x24L3, 16.9x28 ALL NEW TYRES

GPS CO-ORDIANTES: \$26°3"56.343 - E37°52"37.453

www.associatedequipment.co. za / www.vendelequipmentsales.co.za