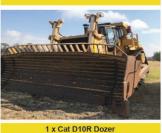

Hamm3411 Rollers Stripping 7 x Excavator - Loader Buckets Caterpillar 140G Spares

1 x Komatsu 155 Dozer with Ripper R1 050 000.00 Excluding vat SELLING ON BEHALF OF FINANCIAL INSTITUTION

1 X Cat D10K Dozer with Ripper R1 200 000.00 Excluding vat SELLING ON BEHALF OF FINANCIAL INSTITUTION