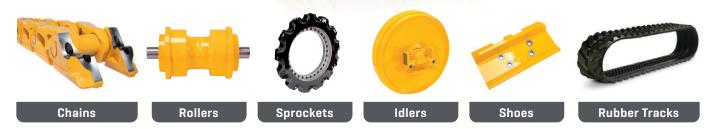

ar Protection**



#### Blades, Cutting Edges, End Bits and Grader Wear Parts

#### Manufacturers of G.E.T to fit:

| CATERPILLAR | TEREX           | ESCO    | LIEBHERR | H & L   | BOBCAT |
|-------------|-----------------|---------|----------|---------|--------|
| KOMATSU     | JCB             | HYUNDAI | DAEWOO   | BUCYRUS | MTG    |
| NEW HOLLAND | MASSEY FERGUSON | CASE    | BOFOR    | LIUGONG | KUBOTA |

Spec-Cast offers a wide range of undercarriage components covering the entire range of modern crawler machine applications in the construction, mining, utility, forestry, road, building, and agricultural industries. Covering all makes and models of machines, from drilling machines to hydraulic excavators, as well as dozers, auxiliary machines, conveyors and customised solutions.







| CATERPILLAR      | HITACHI     | KOMATSU | LIEBHERR |
|------------------|-------------|---------|----------|
| 6018 RH90        | EX1200      | PC1250  | R9100    |
| 6030 RH120E      | EX1800/1900 | PC2000  | R9150    |
| 6040/50          | EX2500/2600 | PC3000  | R9250    |
| RH170/200        | EX3500/3600 | PC4000  | R9350    |
| 6060 - RH340     | EX5500/5600 | PC5500  | R9400    |
| 7495 - 495HRII   | EX8000      | D375    | R995     |
| D8, D9, 10 & D11 |             | D475    | R996     |
|                  |             |         | R9800    |

#### Our track workshop is available to support all your undercarriage needs

Turning of Pins & Bushes Re-Build Idlers Re-Strip Grouser Shoes Remove/Fit Track Shoes Re-Shell Rollers Re-Rim Sprockets

With branches and distributors locate