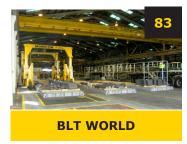

# Mobicon container handlers are used for safe and efficient materials handling in the steel sector

Mobicon container handlers have been used in the global steel industry for over 15 years, to enhance the efficiency and safety of handling components, like steel reinforced bars. Companies specialising in the manufacture of steel for reinforced concrete, traditionally face three major challenges - the safe loading of steel, efficient dispatch of product and the prohibitive costs of handling steel using conventional trailers.

"Mobicon straddle carriers, coupled with flat racks, provide a safe, convenient and cost-efficient solution to alleviate the problems of handling reinforced steel," explains Ken Mouritzen, managing director, BLT WORLD. "In conventional handling, steel that comes off a bending or cutting machine, is transported by overhead crane to the dispatch area and then loaded onto a delivery vehicle.

"Loading steel on a vehicle bed that is 1.5 meters off the ground is dangerous and if the vehicle is not ready to be loaded, the steel is placed on the ground to wait for the next available vehicle. Disadvantages of this system include double handling, the need for a large area of ground space and extended crane hours. As a consequence, production may need to stop or slow down, until the steel has been safely loaded, to make space in the dispatch area for more steel. "Mobicon straddle carriers are fitted with flat racks that are loaded with steel that comes straight from production. This handling system is highly efficient. - the Mobicon can safely lift over 1,6 m loads, which are transported to the dispatch area and placed onto a delivery vehicle.

"When a vehicle returns from doing a delivery, the Mobicon takes the empty flat rack off the vehicle and places the next loaded flat rack onto the vehicle. The Mobicon returns empty flat racks to the storage area for neat stacking. The delivery vehicle's turnaround time is minimal, which means it can do more deliveries each day.

"So basically, the Mobicon and flat rack system becomes a buffer between the production and transport sections of a steel business, allowing manufacturers to get volume safely out the door, without disruption. "There are many benefits of using the Mobicon system - flat racks are cheaper than trailers and empty flat racks can be stacked to save space. For improved safety, loading is done on ground level, there is no need for double handling and production is not interrupted."

In all Mobicon designs, these main principles are always upheld - safe and efficient handling, no damage to the yard surface and controlled movement of the load, which is achieved by rigid lift arms or a guided spreader. The risk of the flat rack swinging or falling is prevented by a rigid, secure connection. Flat racks for the Mobicon are available in various sizes from 6 to 12 m and can be modified to include safety rails and tie down points. The Mobicon and flat racks can be supplied as a turn-key package.

Mobicon straddle carriers – key machines in BLT WORLD's range of container handling equipment - increase operational efficiency and reduce demurrage costs for trucks waiting to be loaded and unloaded. These mobile container handlers have excellent manoeuvrability and move loads efficiently around sites, through warehouse doors, effectively taking the container to the stack or the receiving point. Other advantages include easy handling of ramps and speed bumps, faster container handling times in all weather conditions and minimal damage to contents normally caused by long lift truck runs. These versatile machines are used efficiently in many industries, including transport and logistics, food and beverage production, agriculture and warehousing. View the Youtube link https://youtu.be/4yZ8yHrkCKs