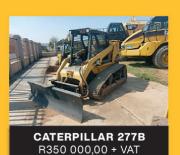

easuring

#### GOOD USED EARTHMOVING PARTS AND EQUIPMENT



Tel: (011)894-6192 / (011)894-3377 Fax: (011)894 7914 barney@stmmining.co.za donovan@stmmining.co.za

Office Hrs: Mon-Fri 07h00-17h00

#### **OUR PRODUCTS & SERVICES**

We supply second hand machines and good used parts for most makes of Earthmoving Equipment ie: Cat, Komatsu. We buy second hand machines to strip for components and parts, dead or alive to keep in stock for customers. We have a repair shop were we do components and Repair machines for Customers.







#### **MACHINE REBUILDS**





## www.stmmining.co.za PO Box 6456, Dunswart 1508, 40 Michelson RD. Westwood, Boksburg



Corner of Great North & Stanley Road, Brentwood Park AH, Johannesburg Dewald Hattingh: +27(0) 72 547 2198 | +27(0) 11 973 3737

































ATLASMASJIENE.CO.ZA | INFO@ATLASMASJIENE.CO.ZA



x MERCEDES BENZ ATEGO 1517 – 8000L DIESEL BOWSER Year Model: 2000 KM Reading: 48232

**BMH** IS OFFERING THE FOLLOWING EQUIPMENT FOR SALE. ALL EQUIPMENT WAS PURCHASED NEW FROM THE RELEVANT O.E.M.

COMPLETE REPAIR AND MAINTENANCE HISTORY AVAILABLE UPON REQUEST.



1 x BELL 850J DOZER Year Model: 2018 Hours (SMR): 6112



1 x HITACHI ZX470LC-5G HYDRAULIC EXCAVATOR Year Model: 2013 Hours (SMR): 13563



1 x HITACHI ZX400LCH-5G HYDRAULIC EXCAVATOR Year Model: 2016 Hours (SMR): 14 949

2 x HITACHI ZX330LC-5G HYDRAULIC EXCAVATORS Year Model: 2017 Hours (SMR): 9 173 & 15 539









6 x BELL B30D ARTICULATED DUMP TRUCKS
Year Model: 2008 - 2013 / Hours (SMR): Between 10 000 - 25 000 hours

Prices available on request. Viewing of equi