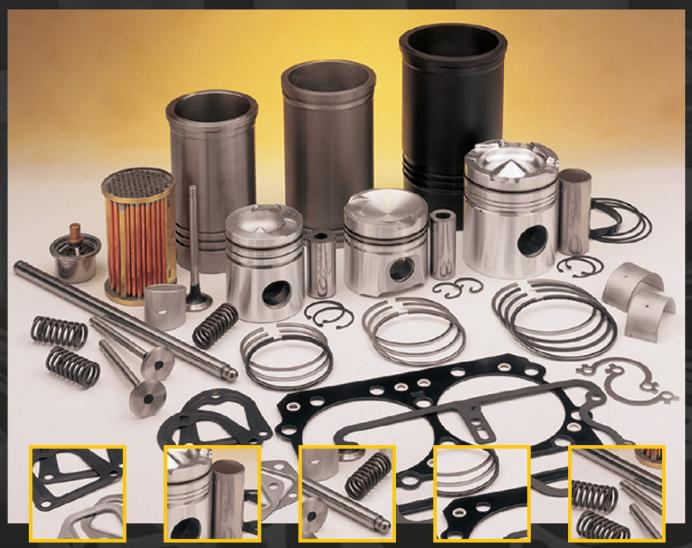

# **ESP THE PROVEN**ALTERNATIVE

V/VT378, V/VT504, V/VT903, 4BT3.9, 6BT5.9, 6CT8.3, L10, M11, NH220/743, NT855, N14, KT/KTA19, KT/KTA38, KTA1150

## ESP THE PROVEN ALTERNATIVE

4D95/\$4D95 • 6D95/\$6D95 • \$4D102/\$6D102 • 4D105/\$4D105 • 6D105/\$6D105 • \$6D108 • \$6D110 • 6D125/\$6D125 • \$6D140 • \$6D155 • \$6D150

# **ESP THE PROVEN ALTERNATIVE**

3046, 3054, 3056, 3064, 3066, 3114, 3116, 3126, 3176, 3196, 3204, 3208, 3304, 3306, 3406, 3408, 3412, D342, D343, C4.4, C6.6, C7, C9, C10, C11, C12, C13, C15, C16, C18, C27, C32

## ESP THE PROVEN ALTERNATIVE

## engine parts suitable for **VOLVO** earthmoving machines

ADT A20, A25, A30, A35, A40 • Wheel Loader L60, L70, L90, L110, L120, L150, L180 • Excavator EC210, EC240, EC290, EC360, EC460 • TLB BL61, BL71