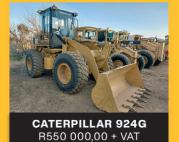

## **USED PLANT AVAILABLE**

1X 2018 JCB 3CX ECO (4X4) TLB

S/NO: 2666891 SMR: 1775 HOURS FULLY ENCLOSED AIR-CONDITIONED CAB. POWER TRAIN GUARANTEE.

PRICE: R 800 000.00 + VAT.

## 1X 2017 CATERPILLAR 428F2 (4X4) TLB

S/NO: LYG02005 SMR: 6160 HOURS. FULLY ENCLOSED AIR-CONDITIONED CAB. POWER TRAIN GUARANTEE.

PRICE: R 750 000.00 + VAT.

### 1X 2004 DAEWOO (DOOSAN) MEGA 300-V FRONT END LOADER

SERIAL NO: 2025 SMR: 9678 HOURS FULLY ENCLOSED AIR-CONDITIONED CAB. POWER TRAIN GUARANTEE.

PRICE: R 700 000.00 + VAT.

**SHAWN MICHELL - 082 568 4033** Tel: 041-379 1717 / Fax: 041-379 4753