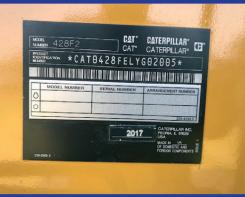

## 1X 2017 CATERPILLAR 428F2 (4X4) TLB

S/NO: LYG02005 SMR: 6160 HOURS. FULLY ENCLOSED AIR-CONDITIONED CAB. POWER TRAIN GUARANTEE.

PRICE: R 750 000.00 + VAT.