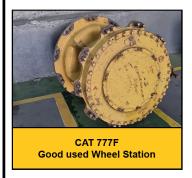

#### PARTS TO SUIT CAT 777 SERIES DUMP TRUCKS

Enhanced Performance parts for CAT 777 series dump trucks used to improve operational efficiency and reduce maintenance costs.

**BALL STUD** 

Reference No: 7D1292/ 2730120