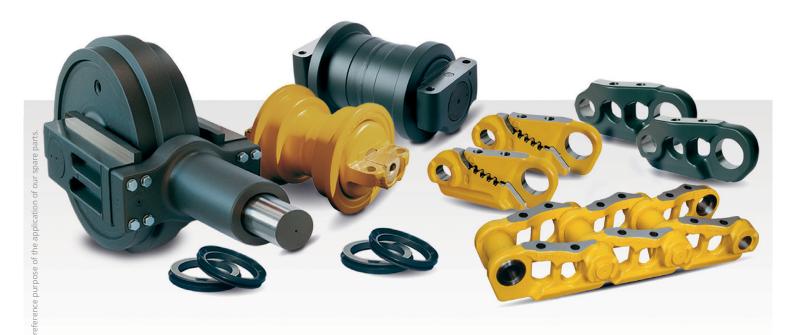

Undercarriage

**Repair Parts** 

**Ground Engaging Tools** 

Lubricants

Track Frames

**Undercarriage Workshops** 

Field Service & Measuring

Spec-Cast Wear Parts (PTY) Ltd is a leading manufacturer specializing in the supply of ground engaging tools, undercarriage, undercarriage components, track frames, suspension group replacement parts, agricultural wear parts, general castings and forgings for the construction, mining and agricultural industries.

Spec-Cast offers a wide range of undercarriage components covering the entire range of modern crawler machine applications in the construction, mining, utility, forestry, road, building, and agricultural industries. Covering all makes and models of machines, from drilling machines to hydraulic excavators, as well as dozers, auxiliary machines, conveyors and customised solutions.