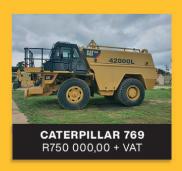

## 1X 2017 CATERPILLAR 428F2 (4X4) TLB

S/NO: LYG02005 SMR: 6160 HOURS. FULLY ENCLOSED AIR-CONDITIONED CAB. POWER TRAIN GUARANTEE.

PRICE: R 750 000.00 + VAT.