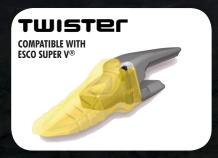

## winer

MINER 950, 1100, 1300 & 1450 SOLID TEETH & ADAPTERS COMPATIBLE WITH **ESCO POSILOK**<sup>®</sup> SIZES 95 TO 145

wiust

The FUTURA Wear Technology Premium range is designed for cable shovels, draglines, hydraulic face shovels and mining excavators up to 800 tons.