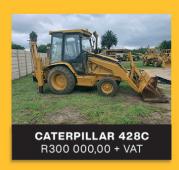

#### TI B'S

- CASE 580SR
- CAT 422E
- CAT 424D
- CAT 428C
- CAT 428E
- CAT 428F
- JCB 3CX
- KOMATSU WB93R/WB91R
- VOLVO BL71/BL61

## RANGE OF A10VO REXROTH PUMPS AND PARTS AVAILABLE.

CAT 428C/ D MAIN PUMP

VOLVO A30D STEERING PUMP

BELL B18D - B30D HOIST PUMP

VOLVO A35/A40D/A40E/ F STEERING PUMP

**NEWSFLASH!** 

COMING SOON

FULL RANGE OF ZF MTL SERIES AXLE PARTS