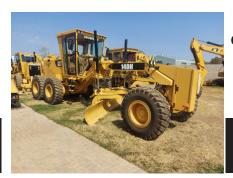

GPS Co-ordinates - S26°3'53.343 - E27°52'37.453

2 x Cat 140H Motor Graders with Rippers

2 x Caterpillar 140G Motor Graders with Rippers

1 x Komatsu GD650 Motor Grader with ripper

1 X Cheng Gong MG1320B

1 x 2016 Doosan DX62R-3 **Excavator Piped for Hammer** 