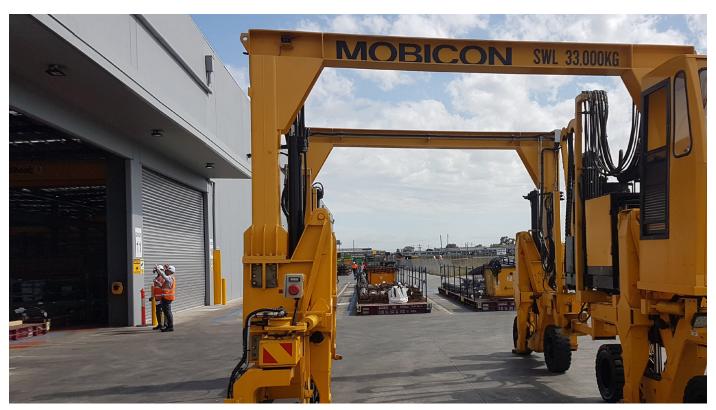

#### **Aspasa**

Rooting out price fixing in mining and construction

Mobicon container handlers are used for safe and efficient materials handling in the steel sector

# Mobicon container handlers are used for safe and efficient materials handling in the steel sector

Mobicon container handlers have been used in the global steel industry for over 15 years, to enhance the efficiency and safety of handling components, like steel reinforced bars. Companies specialising in the manufacture of steel for reinforced concrete, traditionally face three major challenges - the safe loading of steel, efficient dispatch of product and the prohibitive costs of handling steel using conventional trailers.

"Mobicon straddle carriers, coupled with flat racks, provide a safe, convenient and cost-efficient solution to alleviate the problems of handling reinforced steel," explains Ken Mouritzen, managing director, BLT WORLD. "In conventional handling, steel that comes off a bending or cutting machine, is transported by overhead crane to the dispatch area and then loaded onto a delivery vehicle.

"Loading steel on a vehicle bed that is 1.5 meters off the ground is dangerous and if the vehicle is not ready to be loaded, the steel is placed on the ground to wait for the next available vehicle. Disadvantages of this system include double handling, the need for a large area of ground space and extended crane hours. As a consequence, production may need to stop or slow down, until the steel has been safely loaded, to make space in the dispatch area for more steel. "Mobicon straddle carriers are fitted with flat racks that are loaded with steel that comes straight from production. This handling system is highly efficient. - the Mobicon can safely lift over 1,6 m loads, which are transported to the dispatch area and placed onto a delivery vehicle.

"When a vehicle returns from doing a delivery, the Mobicon takes the empty flat rack off the vehicle and places the next loaded flat rack onto the vehicle. The Mobicon returns empty flat racks to the storage area for neat stacking. The delivery vehicle's turnaround time is minimal, which means it can do more deliveries each day.

"So basically, the Mobicon and flat rack system becomes a buffer between the production and transport sections of a steel business, allowing manufacturers to get volume safely out the door, without disruption. "There are many benefits of using the Mobicon system - flat racks are cheaper than trailers and empty flat racks can be stacked to save space. For improved safety, loading is done on ground level, there is no need for double handling and production is not interrupted."

In all Mobicon designs, these main principles are always upheld - safe and efficient handling, no damage to the yard surface and controlled movement of the load, which is achieved by rigid lift arms or a guided spreader. The risk of the flat rack swinging or falling is prevented by a rigid, secure connection. Flat racks for the Mobicon are available in various sizes from 6 to 12 m and can be modified to include safety rails and tie down points. The Mobicon and flat racks can be supplied as a turn-key package.

Mobicon straddle carriers – key machines in BLT WORLD's range of container handling equipment - increase operational efficiency and reduce demurrage costs for trucks waiting to be loaded and unloaded. These mobile container handlers have excellent manoeuvrability and move loads efficiently around sites, through warehouse doors, effectively taking the container to the stack or the receiving point. Other advantages include easy handling of ramps and speed bumps, faster container handling times in all weather conditions and minimal damage to contents normally caused by long lift truck runs. These versatile machines are used efficiently in many industries, including transport and logistics, food and beverage production, agriculture and warehousing. View the Youtube link https://youtu.be/4yZ8yHrkCKs