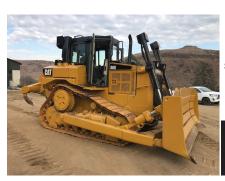

.Janine - 083 456 4027



### 2 X HITACHI ZX330LC-5G HYDRAULIC EXCAVATORS

Year Model: 2017 Hours (SMR): 9090 & 15 139

Contact Person: Neil Britz: +27 66 197 0178



### 1 X HITACHI ZX400LCH-5G HYDRAULIC EXCAVATOR

Year Model: 2016 Hours (SMR): 14 880

Contact Person: Neil Britz: +27 66 197 0178



# 1X 2012 CAT 140K MOTOR GRADER

S/no: SZL01366 / SMR: 10925 hours. Fully enclosed air-conditioned cab. 1 Owner, FSH. Power Train Guarantee. Price: R 1 850 000.00 + VAT.

Shawn Michell 082 568 4033 shawn@plantfinder.co.za



# **CATERPILLAR 140H**

R1 500 000,00 + VAT

Dewald Hattingh: +27(0) 72 547 2198 +27(0) 11 973 3737 info@atlasmasjiene.co.za



# 2 X HITACHI ZX330LC-5G HYDRAULIC EXCAVATORS

Year Model: 2017 Hours (SMR): 9 173 & 15 539

Karen van Zyl - 011 964 1179 info@bulkmachine.co.za



# 1X 2006 CAT D6R III TRACKED DOZER

S/no: TBC00156 / SMR: 8000 hours Fully enclosed ROPS Cab, Tilt Blade & Ripper.

Price: R 1 325 000.00 + VAT.

Shawn Michell 082 568 4033 shawn@plantfinder.co.za



# 1X 2017 CAT 428F2 (4X4) TLB

S/no: LYG02005 / SMR: 6160 hours. Fully enclosed air-conditioned cab. Power Train Guarantee.

Price: R 750 000.00 + VAT.

Shawn Michell 082 568 4033 shawn@plantfinder.co.za



### **VOLVO A20C**

R350 000,00 + VAT

Dewald Hattingh: +27(0) 72 547 2198 +27(0) 11 973 3737 info@atlasmasjiene.co.za



### **CATERPILLAR 769**

R750 000,00 + VAT

Dewald Hattingh: +27(0) 72 547 2198 +27(0) 11 973 3737 info@atlasmasjiene.co.za



# **BELL B20C**

Mechanicaly good condition.

Very well priced.

R145 000

Rodney 0731039582 rodney@marodew.co.za

For further info on how to