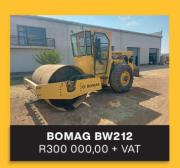

ring

#### GOOD USED EARTHMOVING PARTS AND EQUIPMENT



Tel: (011)894-6192 / (011)894-3377 Fax: (011)894 7914 barney@stmmining.co.za donovan@stmmining.co.za

Office Hrs: Mon-Fri 07h00-17h00

#### **OUR PRODUCTS & SERVICES**

We supply second hand machines and good used parts for most makes of Earthmoving Equipment ie: Cat, Komatsu. We buy second hand machines to strip for components and parts, dead or alive to keep in stock for customers. We have a repair shop were we do components and Repair machines for Customers.







#### **MACHINE REBUILDS**





## www.stmmining.co.za PO Box 6456, Dunswart 1508, 40 Michelson RD. Westwood, Boksburg



Corner of Great North & Stanley Road, Brentwood Park AH, Johannesburg Dewald Hattingh: +27(0) 72 547 2198 | +27(0) 11 973 3737

































ATLASMASJIENE.CO.ZA | INFO@ATLASMASJIENE.CO.ZA



x MERCEDES BENZ ATEGO 1517 – 8000L DIESEL BOWSER Year Model: 2000 KM Reading: 48232

**BMH** IS OFFERING THE FOLLOWING EQUIPMENT FOR SALE. ALL EQUIPMENT WAS PURCHASED NEW FROM THE RELEVANT O.E.M.

COMPLETE REPAIR AND MAINTENANCE HISTORY AVAILABLE UPON REQUEST.



1 x BELL 850J DOZER Year Model: 2018 Hours (SMR): 6112



1 x HITACHI ZX470LC-5G HYDRAULIC EXCAVATOR Year Model: 2013 Hours (SMR): 13563



1 x HITACHI ZX400LCH-5G HYDRAULIC EXCAVATOR Year Model: 2016 Hours (SMR): 14 949

2 x HITACHI ZX330LC-5G HYDRAULIC EXCAVATORS Year Model: 2017 Hours (SMR): 9 173 & 15 539









6 x BELL B30D ARTICULATED DUMP TRUCKS
Year Model: 2008 - 2013 / Hours (SMR): Between 10 000 - 25 000 hours

Prices available on request. Viewing of equipmen