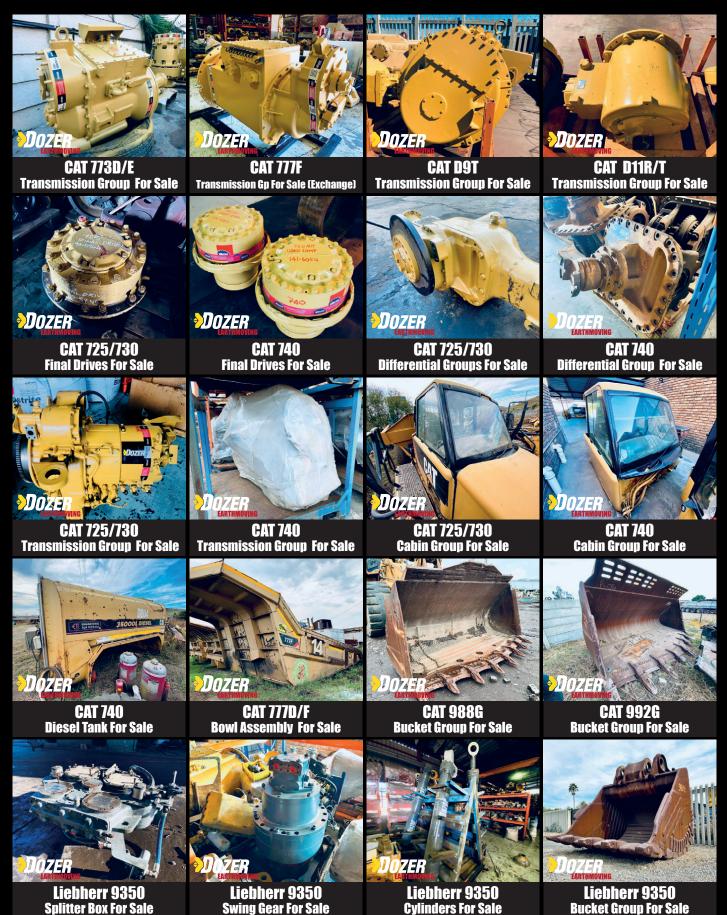

#### **MACHINES BEING STRIPPED FOR PARTS**

#### **CATERPILLAR**

- 725, 730, 740 ADT's
- 777D/F Dump Truck
- 785D Dump Truck
- 988G/H Wheel Loader
- 992G Wheel Loader
  - D11R/T Dozer

#### LIEBHERR

- R984 Excavator
- R9100 Excavator
- R9350 Excavator

#### **KOMATSU**

- HD785 5
- · WD600 3

CAT 725 Service Truck For Sale

2 x CAT 773E Dump Trucks For Sale

CAT 834K Wheel Dozer For Sale

CAT 962H Wheel Loader For Sale

CAT 769D Water Tanker For Sale

CAT 824G Series 2 Wheel Dozer For Sale

CAT 988G 3456 Engine Assembly For Sale

CAT 992G 3508 Engine Assembly For Sale

CAT 773D/E Final Drives For Sale

CAT 777F Final Drives For Sale (Exchange)

CAT 992G/K Final Drive Groups For Sale

CAT D11R/T Final Drives For Sale