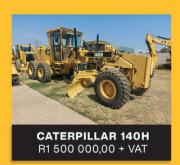

ng

#### GOOD USED EARTHMOVING PARTS AND EQUIPMENT



Tel: (011)894-6192 / (011)894-3377 Fax: (011)894 7914 barney@stmmining.co.za donovan@stmmining.co.za

Office Hrs: Mon-Fri 07h00-17h00

#### **OUR PRODUCTS & SERVICES**

We supply second hand machines and good used parts for most makes of Earthmoving Equipment ie: Cat, Komatsu. We buy second hand machines to strip for components and parts, dead or alive to keep in stock for customers. We have a repair shop were we do components and Repair machines for Customers.







#### **MACHINE REBUILDS**





## www.stmmining.co.za PO Box 6456, Dunswart 1508, 40 Michelson RD. Westwood, Boksburg



Corner of Great North & Stanley Road, Brentwood Park AH, Johannesburg Dewald Hattingh: +27(0) 72 547 2198 | +27(0) 11 973 3737

































ATLASMASJIENE.CO.ZA | INFO@ATLASMASJIENE.CO.ZA



x MERCEDES BENZ ATEGO 1517 – 8000L DIESEL BOWSER Year Model: 2000 KM Reading: 48232

**BMH** IS OFFERING THE FOLLOWING EQUIPMENT FOR SALE. ALL EQUIPMENT WAS PURCHASED NEW FROM THE RELEVANT O.E.M.

COMPLETE REPAIR AND MAINTENANCE HISTORY AVAILABLE UPON REQUEST.



1 x BELL 850J DOZER Year Model: 2018 Hours (SMR): 6112



1 x HITACHI ZX470LC-5G HYDRAULIC EXCAVATOR Year Model: 2013 Hours (SMR): 13563



1 x HITACHI ZX400LCH-5G HYDRAULIC EXCAVATOR Year Model: 2016 Hours (SMR): 14 949

2 x HITACHI ZX330LC-5G HYDRAULIC EXCAVATORS Year Model: 2017 Hours (SMR): 9 173 & 15 539









6 x BELL B30D ARTICULATED DUMP TRUCKS
Year Model: 2008 - 2013 / Hours (SMR): Between 10 000 - 25 000 hours

Prices available on request. Viewing of equipment