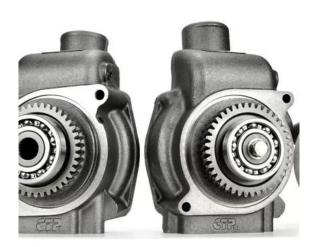

## www.mae-equipment.com

Find quality Replacement Pumps and Fans for sale at Tractor & Grader Supplies

#### WATER PUMPS

They are put through a wash process to clean the casting and machining debris to ensure any foreign particles are removed.

Come with the CTP Logo casted in the housing for easy recognition and to avoid counterfeiting.

Better casting finish of our pumps increases pump performance and durability.

All impellers are balanced to improve pump performance and reduce vibration.

All internal components are made to specifications to ensure CTP Components fit properly.

Come with a stainless steel shaft to increase the longevity of the pump, while competitors use a carbon steel shaft.

Find quality
Replacement Oil and
Water Pumps for sale
at Tractor & Grader
Supplies

# AS PART OF OUR RANGE, WE FEATURE PUMPS AND FANS FROM THE CTP BRAND.