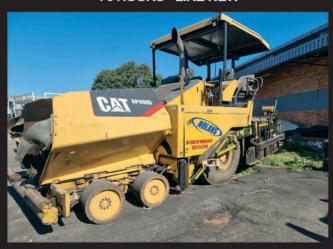

1 X 1994 DYNAPAK 12 TON ROLLER WORKING ORDER

1 X 2016 JCB 3CX 3300 HOURS - VERY NEAT UNIT

1 X 2020 DOOSAN DX140 76 HOURS - LIKE NEW

1 X 2015 CATERPILLAR AP600 ASPHALT PAVER - 1400 HOURS

1 X 2018 VOGELE PAVER 1603 256 HOURS - EXCELLENT CONDITION