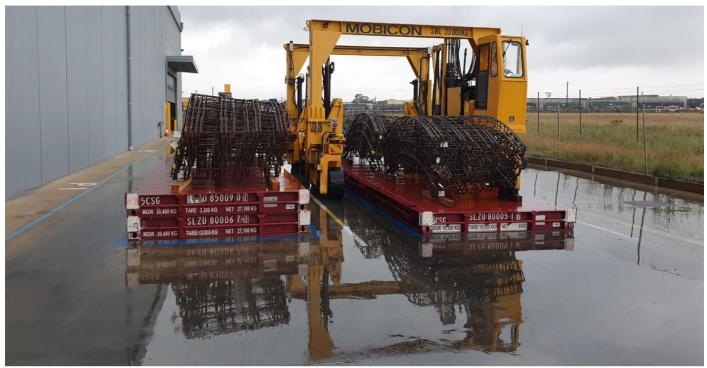

#### **BLT WORLD**

BLT WORLD Mobicon straddle carriers used efficiently for materials handling in the steel sector

ELB Equipment, Danie Gerber, Tel: (011) 306 0700, Email: danieg@elbquip.co.za , Web: www.elbequipment.com

BLT WORLD's Mobicon straddle carriers, coupled with flat racks, provide a safe, convenient and cost-efficient solution to alleviate the problems of handling reinforced steel

## MOBICON CONTAINER HANDLERS ARE USED FOR SAFE AND EFFICIENT MATERIALS HANDLING IN THE STEEL SECTOR

Mobicon container handlers have been used in the global steel industry for over 15 years, to enhance the efficiency and safety of handling components, like steel reinforced bars. Companies specialising in the manufacture of steel for reinforced concrete, traditionally face three major challenges – the safe loading of steel, efficient dispatch of product and the prohibitive costs of handling steel using conventional trailers.

"Mobicon straddle carriers, coupled with flat racks, provide a safe, convenient and cost-efficient solution to alleviate the problems of handling reinforced steel," explains Ken Mouritzen, managing director, BLT WORLD. "In conventional handling, steel that comes off a bending or cutting machine, is transported by overhead crane to the dispatch area and then loaded onto a delivery vehicle.

"Loading steel on a vehicle bed that is 1.5 meters off the ground is dangerous and if the vehicle is not ready to be loaded, the steel is placed on the ground to wait for the next available vehicle. Disadvantages of this system include double handling, the need for a large area of ground space and extended crane hours. As a consequence, production may need to stop or slow down, until the steel has been safely loaded, to make space in the dispatch area for more steel. "Mobicon straddle carriers are fitted with flat racks that are loaded with steel that comes straight from production. This handling system is highly efficient. - the Mobicon can safely lift over 1,6 m loads, which are transported to the dispatch area and placed onto a delivery vehicle.

"When a vehicle returns from doing a delivery, the Mobicon takes the empty flat rack off the vehicle and places the next loaded flat rack onto the vehicle. The Mobicon returns empty flat racks to the storage area for neat stacking. The delivery vehicle's turnaround time is minimal, which means it can do more deliveries each day. "So basically, the Mobicon and flat rack system becomes a buffer between the production and transport sections of a steel business, allowing manufacturers to get volume safely out the door, without disruption. "There are many benefits of using the Mobicon system – flat racks are cheaper than trailers and empty flat racks can be stacked to save space. For improved safety, loading is done on ground level, there is no need for double handling and production is not interrupted."