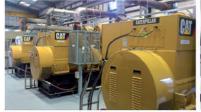

#### **Becker Mining**

Becker Mining SA's new electric mining vehicles and fast battery charging units for the mining sector 2021

### ELECTRIC MINING VEHICLES AND FAST BATTERY CHARGERS ARE SET TO OFFER SAFER AND MORE SUSTAINABLE MINING IN AFRICA

Becker Mining South Africa has been appointed distributors in Southern and Central Africa by Miller Technology, a leading mobile mining equipment supplier. Becker Mining SA now supplies and supports Miller's new range of Relay electric mining vehicles, which has been developed especially for the underground mining environment. The Relay electric mining vehicle has been custom designed with an advanced battery management system that makes this one of the most environmentally safe and efficient light duty mining vehicles of its kind available today. "Becker Mining Australia and Miller Technology have teamed up recently on a project in Australia, to help reduce the mining sector's greenhouse gas emissions and we are proud to now be part of this initiative in Africa. The Becker Mining team is also committed to contributing to a safer and more sustainable mining environment," explains Nico de Lange, Senior General Manager, Energy Sales, Becker Mining South Africa. "Miller Technology has designed and produced vehicles in Canada for over 40 years, for specific mining applications. In an initiative to develop new technologies for cleaner and safer mining, the company has extended the development of its Battery Electric Vehicle (BEV) technology, with the recent launch of the Relay BEV, which is now available in Africa from Becker Mining SA. "The Relay is a new fully electric mining vehicle - purpose-designed for the mining sector -with a durable and modular construction and features for easy control and serviceability. This robust vehicle provides 1,550 Nm of torque and can safely carry a two-ton payload, with a maximum operating speed of 110 km/h, that is software programmable." The Relay has an advanced Rechargeable Energy Storage System (RESS) and is capable of being fully charged in less than 20 minutes, for a 10-hour mining shift. If the topology of the mine is suitable, regenerative braking technology offers up to two hours of additional operating time.

The Relay is designed for on-board and off-board charging, through a Combined Charging System (CCS) type 2 - one of the most convenient and widely adopted charging standards. These chargers are liquid cooled, with an IP65 rated enclosure that is sealed to protect the power electronics against dust and moisture. Modifications – including additional safety and enhanced filtration features - have been made, to improve performance in harsh mining conditions. This electric mining vehicle also offers reduced noise levels and advanced cooling and temperature monitoring capabilities. Other notable features for high performance and greater safety include fire suppression systems, programmable zone control facilities, integrated onboard diagnostics and comprehensive on-board data logging, with bidirectional data transfer via Wi-Fi or LTE networks. The Relay's intrinsically safe methane monitoring system initially analyses for methane. If results are clear, the vehicle's 24 V system is energised, enabling pre-start diagnostics. If methane is detected during service, the system will default back to the intrinsically safe system. These electric mining vehicles are fitted with puncture-resistant segmented rubber tyres, with an open construction. In the event of shredded segments, each damaged segment can be replaced, without having to remove the rim. Becker Mining South Africa, which is committed to the highest standards in quality and safety in the mining sector, has a fully trained service team that supports these new electric mining vehicles and charging units throughout Africa.