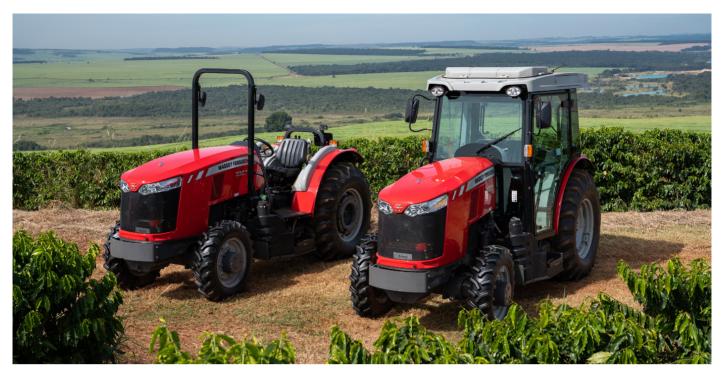

"We are proud to be involved in a project of this nature that makes a significant improvement to air quality in South Africa," concludes Gerber.

The MF 3300 Series is available in an open station and cab model

## MASSEY FERGUSON LAUNCHES THE MF 3300 NARROW-WIDTH TRACTOR FOR THE ORCHARD AND VINEYARD MARKET FOR SOUTH AFRICA

Latest technology makes the MF 3300 ideal for modern orchard-farming techniques such as skip passing

The MF 3300 Series is available in an open station and cab model, ideal for farming operations looking to comply with export regulations. The cab is designed for maximum visibility and safety with easy access controls that are very simple to operate efficiently. Comfort is ensured with air-conditioning as standard, and incoming air passes through a cab air filter.