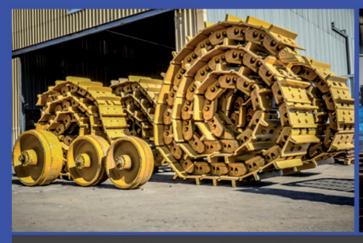

Spec-Cast offers a wide range of undercarriage components covering the entire range of modern crawler machine applications in the construction, mining, utility, forestry, road, building, and agricultural industries. Covering all makes and models of machines, from drilling machines to hydraulic excavators, as well as dozers, auxiliary machines, conveyors and customised solutions.

Spec-Cast Wear Parts is an authorized Dealer for ITM and VEMATRACK undercarriage parts. Call our undercarriage experts today!

Chains

**Rollers** 

**Sprockets** 

Idlers

Shoes

**Rubber Tracks** 

| CATERPILLAR      | HITACHI     | KOMATSU | LIEBHERR |
|------------------|-------------|---------|----------|
| 6018 RH90        | EX1200      | PC1250  | R9100    |
| 6030 RH120E      | EX1800/1900 | PC2000  | R9150    |
| 6040/50          | EX2500/2600 | PC3000  | R9250    |
| RH170/200        | EX3500/3600 | PC4000  | R9350    |
| 6060 - RH340     | EX5500/5600 | PC5500  | R9400    |
| 7495 - 495HRII   | EX8000      | D375    | R995     |
| D8, D9, 10 & D11 |             | D475    | R996     |
|                  |             |         | R9800    |

Our track workshop is available to support all your undercarriage needs

Turning of Pins & Bushes Remove/Fit Track Shoes

Re-Build Idlers Re-Shell Rollers Re-Strip Grouser Shoes Re-Rim Sprockets

With branches and distributors located in prime areas throughout South Africa, as well as several African countries, Spec-Cast is able to provide the Earthmoving, Mining and Agricultural industries with an efficient, cost effective supply and distribution network.