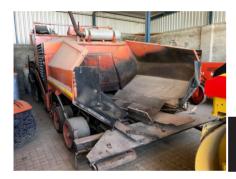

#### **USED PLANT AVAILABLE**

1X 1988 HYSTER FGN **LOW BED TRAILER** 

VIN NO: 2172A3J LICENCED TILL 31/08/22, WITH VALID COF.

PRICE: R 150 000.00 + VAT.

1X 2001 BGP 230HDTV2548 WHEELED PAVER

> S/NO: BGP 230 06C 374 WEIGHT: 15400KG **ENGINE CAPACITY: 97KW**