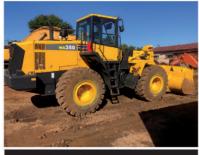

**BELL B20D** 18000 LITRE WATERTANKER

**MERC 2628 - V8** WITH 16000L TANK, PTO PUMP

KOMATSU PC350LC-8

**LOWBED** TWO AXLE TRAILER

KOMATSU WA380-6

MERC 2628 ATEGO 14000 LITRE TANKER

You can now find us on Facebook, go to www.facebook.com/mckenzieplanthire