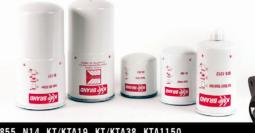

# **ESP THE PROVEN ALTERNATIVE**

Replacement parts suitable for

**CUMMINS** diesel engines

4BT3.9, 6BT5.9, 6CT8.3, L10, M11, NH220/743, NT855, N14, KT/KTA19, KT/KTA38, KTA1150