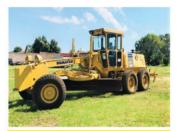

#### **HPE Africa**

HPE Africa launches a new range of Hyundai HG190 motor graders to the local market 2021

#### HYUNDAI HG190 MOTOR GRADERS ARE NEW IN SOUTHERN AFRICA

Hyundai motor graders – which are available in Southern Africa for the first time – offer high productivity, precise control, greater safety and fuel efficiency. These robust machines are suitable for operation in various industries, including road works, mining, construction, agriculture and landscaping.

"Through the launch of Hyundai HG190 motor graders, the local market now has access to a wider range of Hyundai construction equipment from HPE Africa. All Hyundai machines are supported by our dedicated technical and after-sales teams," says Ross Collard, Managing Director of HPE Africa, exclusive distributors for Hyundai Construction Equipment in Southern Africa. "This launch also presents opportunities to supply Hyundai machines to an extended customer base."

Hyundai wheeled motor graders offer users many benefits, including safety on site, easy mobility, fast and efficient performance and manoeuvrability in tight spaces. To enhance environmental protection, precise control features minimise disturbance to the soil.

The Hyundai HG190 motor grader series has power ratings up to 142 kW, an operating weight of 15.6 ton and a 4,268 mm mold-board. The mechanical inline fuel injection system provides precise throttle control, delivering faster work speeds, with high horse-power. Other benefits include ZF-technology powershift transmission, which is perfectly matched with a Cummins turbocharged engine, for reliable and easy operation and low fuel consumption, in all types of working conditions.

The drawbar of the HG series has a robust A and U-shaped frame for durability and precise blading control. The moldboard provides optimal curvature that helps move all soil types quickly and efficiently and wide tyres (17.5-25 12 PR L3) ensure high stability. The heat-treated rotating ring structure is equipped with a turntable of four inner gear guide types, which ensure smooth 360° rotation. Important features for easy and precise operator control include lever and pedal throttle controls, an adjustable control console, a suspension seat and tiltable steering wheel.

For improved safety, the spacious cab has been designed with a side pillar layout for excellent all-round visibility and a well-positioned blade linkage provides an unobstructed view of the moldboard and front tyres.

To ensure quick and simple maintenance procedures, side-open engine hood doors enable easy access to service points for daily checks and replacement of filters. Added to this, a disconnect switch disengages batteries during repair of the machine or when batteries need to be checked. Easily replaceable load-resistant wear inserts are installed between the blade mounting group and moldboard, to keep components secure for fine grading.

Hyundai motor graders enhance the current range of wheel loaders, tracked and wheeled excavators, backhoe loaders and skid steer loaders. HPE Africa also supplies and supports Soosan hydraulic breakers and quick couplers, which are complimentary attachments to Hyundai construction equipment.