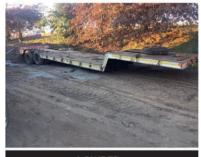

#### **USED PLANT AVAILABLE**

1X 1988 HYSTER FGN **LOW BED TRAILER** 

VIN NO: 2172A3J LICENCED TILL 31/08/22, WITH VALID COF.

PRICE: R 150 000.00 + VAT.

1X 2001 BGP 230HDTV2548 WHEELED PAVER

> S/NO: BGP 230 06C 374 WEIGHT: 15400KG **ENGINE CAPACITY: 97KW**