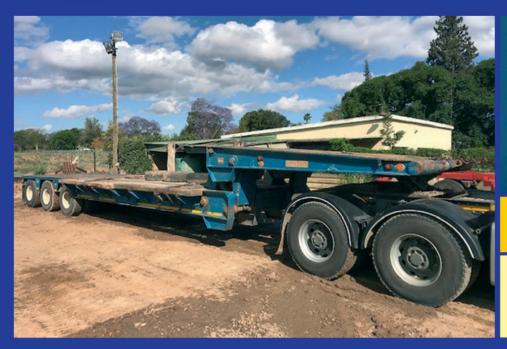

#### **USED PLANT AVAILABLE**

1X 1988 HYSTER FGN **LOW BED TRAILER** 

VIN NO: 2172A3J LICENCED TILL 31/08/22, WITH VALID COF.

PRICE: R 150 000.00 + VAT.

1X 2001 BGP 230HDTV2548 WHEELED PAVER

> S/NO: BGP 230 06C 374 WEIGHT: 15400KG **ENGINE CAPACITY: 97KW**