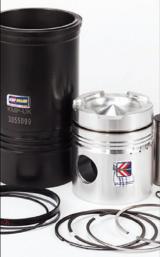

Spec-Cast offers a wide range of undercarriage components covering the entire range of modern crawler machine applications in the construction, mining, utility, forestry, road, building, and agricultural industries. Covering all makes and models of machines, from drilling machines to hydraulic excavators, as well as dozers, auxiliary machines, conveyors and customised solutions.