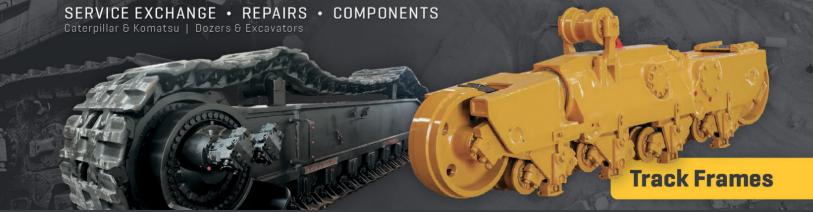

#### TRACK FRAME REPAIRS

Spec-Cast offers partial repairs and full track frame rebuilds, using only quality approved parts including some OEM components that is critical to the longevity of the frame. Strict adherence to our QCP (Quality Control Procedures) provides peace of mind and builds trust in the Spec-Cast Brand. Spec-Cast's Track Frame Repairs covers a wide range of crawler machines types such as dozers, excavators and shovels across multiple manufacturers and applications.

#### TRACK FRAME COMPONENTS

Caterpillar and Komatsu Dozer aftermarket track frame components of the highest quality and standard are stocked for immediate supply.

- Bogie Pins and Bogie Pads
- Roller and Idler Caps
- Track Guides

- Equalizer Bars and repair components
- Trunnion's and repair components
- Bushings and Seals
- Minor Bogies