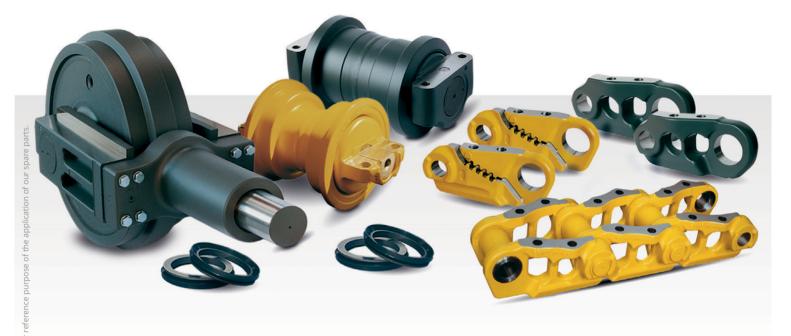

Spec-Cast offers a wide range of undercarriage components covering the entire range of modern crawler machine applications in the construction, mining, utility, forestry, road, building, and agricultural industries. Covering all makes and models of machines, from drilling machines to hydraulic excavators, as well as dozers, auxiliary machines, conveyors and customised solutions.

Spec-Cast Wear Parts is an authorized Dealer for ITM and VEMATRACK undercarriage parts. Call our undercarriage experts today!

Chains

**Rollers** 

**Sprockets** 

Idlers

Shoes

**Rubber Tracks** 

| CATERPILLAR      | HITACHI     | KOMATSU | LIEBHERR |
|------------------|-------------|---------|----------|
| 6018 RH90        | EX1200      | PC1250  | R9100    |
| 6030 RH120E      | EX1800/1900 | PC2000  | R9150    |
| 6040/50          | EX2500/2600 | PC3000  | R9250    |
| RH170/200        | EX3500/3600 | PC4000  | R9350    |
| 6060 - RH340     | EX5500/5600 | PC5500  | R9400    |
| 7495 - 495HRII   | EX8000      | D375    | R995     |
| D8, D9, 10 & D11 |             | D475    | R996     |
|                  |             |         | R9800    |