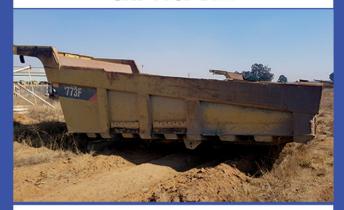

#### CAT 773F Stripping for parts

Available parts:

- 2 x Final drives
- 1 x Diff
- 1 x Transmission

All suspension cylinders 1 x Radiator pack

#### CAT 773F Bowl

Stripping 2 x Cat 992G

PLEASE ENQUIRE FOR INFORMATION ON AVAILABLE PARTS