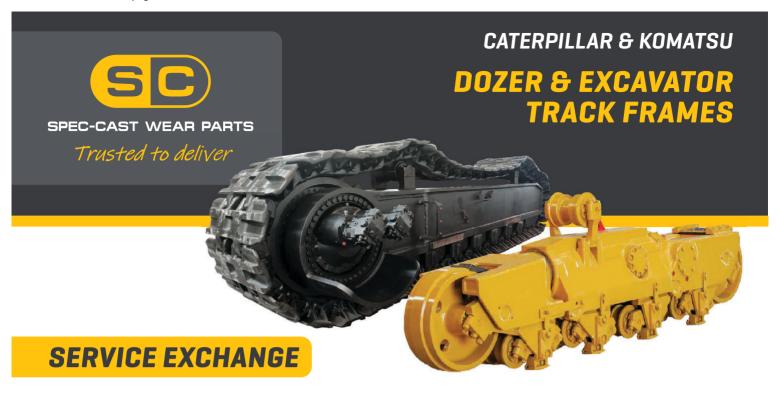

#### +27 53 010 1304

northerncape@spec-cast.co.za Section C3, Portion of Farm Waterraad Kathu, Northern Cape

Our Service Exchange Program provides you with a high-quality track frame rebuild solution. All PEX units are like-new, quality track frames that is on hand for delivery to keep your machine productive and keep your costs minimal.

Spec-Cast's PEX units gives you the advantage of an immediate trade-out of critical components that allows your machine to get back to work as quickly as possible.

#### TRACK FRAME REPAIRS

Spec-Cast offers partial repairs and full track frame rebuilds, using only quality approved parts including some OEM components that is critical to the longevity of the frame. Strict adherence to our QCP (Quality Control Procedures) provides peace of mind and builds trust in the Spec-Cast Brand. Spec-Cast's Track Frame Repairs covers a wide range of crawler machines types such as dozers, excavators and shovels across multiple manufacturers and applications.