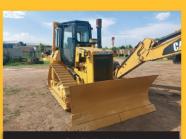

#### 1X USED 2016 KOMATSU D155AX-6 TRACKED DOZER

S/NO: 81871

CURRENT SMR: 8571 HOURS / SIGMADOZER TILT BLADE, VARIABLE MULTI SHANK RIPPER FITTED.

OPERATING WEIGHT: 39500KG / GROSS POWER: 268 KW / 360 HP

1 OWNER, FSH WITH OEM. PRICE: POA.