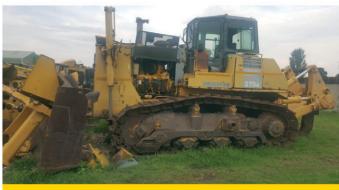

#### 1X USED 2016 KOMATSU D155AX-6 TRACKED DOZER

S/NO: 81871

CURRENT SMR: 8571 HOURS / SIGMADOZER TILT BLADE, VARIABLE MULTI SHANK RIPPER FITTED.

OPERATING WEIGHT: 39500KG / GROSS POWER: 268 KW / 360 HP

1 OWNER, FSH WITH OEM. PRICE: POA.