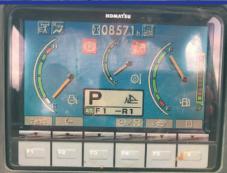

#### 1X USED 2016 KOMATSU D155AX-6 TRACKED DOZER

S/NO: 81871

CURRENT SMR: 8571 HOURS / SIGMADOZER TILT BLADE, VARIABLE MULTI SHANK RIPPER FITTED.

OPERATING WEIGHT: 39500KG / GROSS POWER: 268 KW / 360 HP

1 OWNER, FSH WITH OEM. PRICE: POA.