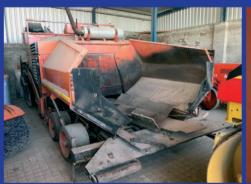

#### **USED PLANT AVAILABLE**

1X 1988 HYSTER FGN **LOW BED TRAILER** 

VIN NO: 2172A3J LICENCED TILL 31/08/22, WITH VALID COF.

PRICE: R 150 000.00 + VAT.

1X 2001 BGP 230HDTV2548 WHEELED PAVER

> S/NO: BGP 230 06C 374 WEIGHT: 15400KG **ENGINE CAPACITY: 97KW**

PRICE: R 450 000.00 + VAT.

**1X 27TON ROLLERPACT** PTR

**DEUTZ 913T AIR COOLED ENGINE.** HYDROSTATIC DRIVE

PRICE: R 175 000.00 + VAT.

**SHAWN MICHELL - 082 568 4033** Tel: 041-379 1717 / Fax: 041-379 4753