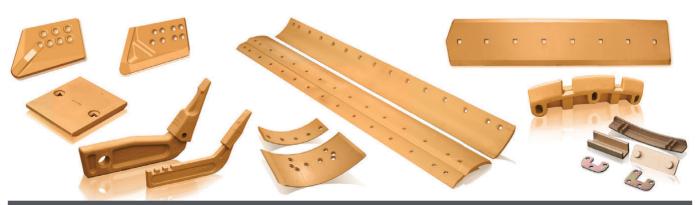

#### **CPT SALES TEAM:**

Pottie Gerrie Melaney

Spec-Cast Wear Parts (PTY) Ltd is a leading manufacturer specializing in the supply of ground engaging tools, undercarriage, undercarriage components, track frames, suspension group replacement parts, agricultural wear parts, general castings and forgings for the construction, mining and agricultural industries.

#### **Teeth and Adapters for Various Models**

#### **Wear Protection**

#### Blades, Cutting Edges, End Bits and Grader Wear Parts

#### Manufacturers of G.E.T to fit:

| CATERPILLAR | TEREX           | ESCO    | LIEBHERR | H & L   | BOBCAT |
|-------------|-----------------|---------|----------|---------|--------|
| KOMATSU     | JCB             | HYUNDAI | DAEWOO   | BUCYRUS | MTG    |
| NEW HOLLAND | MASSEY FERGUSON | CASE    | BOFOR    | LIUGONG | KUBOTA |