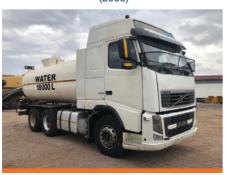

#### TRUCKS - STOCK READY TO GO

MERCEDES AXOR 2628 14000L WATER TANKER (2008)

MERC-BENZ ACTROS 3331 ROCK BIN (2008) X 3

**VOLVO** 18000L WATER TANKER (2012) 5 AVAILBLE

MERCEDES ACTROS 3331 TIPPER TRUCK (2007)