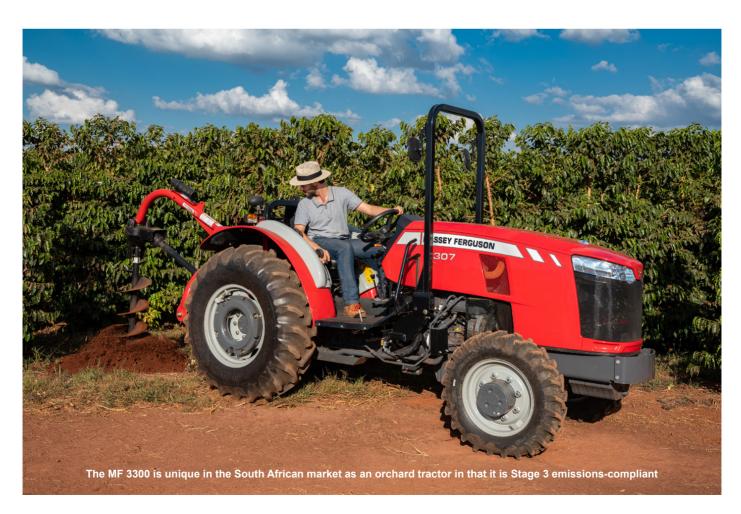

"We are proud to be involved in a project of this nature that makes a significant improvement to air quality in South Africa," concludes Gerber.

The MF 3300 Series is available in an open station and cab model

## MASSEY FERGUSON LAUNCHES THE MF 3300 NARROW-WIDTH TRACTOR FOR THE ORCHARD AND VINEYARD MARKET FOR SOUTH AFRICA

Latest technology makes the MF 3300 ideal for modern orchard-farming techniques such as skip passing

Johannesburg, South Africa, 16 November 2021: The South African citrus industry is anticipated to shatter all export season records with an estimated 158.7 million cartons in 2021, according to the Citrus Growers' Association of Southern Africa (CGA). If this target is achieved, it will represent a third consecutive season of record export volumes. "The demand for these sorts commodities is increasing on an international scale that is likely to see more significant South African participation from a sustainability point of view," comments Ryan Clark, Product Marketing Manager, Low Horse Power, Africa at AGCO Corporation.

The export boom has resulted in many farmers considering switching to orchard-type operations, focusing on lucrative crops such as nuts, avocados, citrus, apples and grapes, to name but a few. "South Africa has the requisite climate, and while not a major competitor yet compared to well-established markets such as the European Union, we are well on our way to being a force to be reckoned with. You only have to consider how many farmers are now considering switching to orchard-type farms. Traditional grain farmers in the North West and Northern Cape are investing in nut production, with a similar scenario for citrus farming in Mpumalanga, Limpopo and the Eastern Cape," points out Clark.

This has resulted in an increased focus on advanced farming methods such as skip passing, in combination with the latest-technology narrow-width tractors, so as to optimise orchard and vineyard operations. In keeping with this trend, Massey Ferguson is introducing the MF 3300 series, the latest iteration, based on the heritage of the popular, robust and reliable MF 400 Xtra Narrow tractor models from Brazil. While the front axle, transmission and rear linkage are almost identical to the old MF 435 Xtra and MF 440 Xtra narrow-width tractors, the MF 3300 Series features a brand-new AGCO Power 3.3 litre three-cylinder engine as opposed to the traditional third-party engine manufacturer.

"This is a 100% AGCO product, with a very long heritage and the added benefit of incorporating the latest AGCO Power engine technology," explains Clark. Indeed, what makes the MF 3300 unique in the South African market as an orchard tractor is that it is Stage 3 emissions-compliant and features a common rail with an electronic control unit (ECU) to monitor all fuel and air parameters. An engine memory function means that, at the press of a button, a preset engine revolution can be engaged, which translates into a more consistent application and less wear-and-tear on the drive-line, linkage and implements.

"There are a lot of benefits associated with ECU technology as opposed to the traditional lever- or cable-operated throttles," notes Clark. The ECU is coupled with a mini dashboard computer providing a real-time readout of hourly fuel consumption. In terms of price point, the technology incorporated in the MF 3300 not only makes it highly affordable, but extremely competitive in terms of specification and scope for the South African market.

The MF 3300 Series is available in an open station and cab model, ideal for farming operations looking to comply with export regulations. The cab is designed for maximum visibility and safety with easy access controls that are very simple to operate efficiently. Comfort is ensured with air-conditioning as standard, and incoming air passes through a cab air filter.

The new series is aimed squarely at the burgeoning orchard market, which includes fruit, nut and seed production. In addition, the MF 3300 is also ideal for horticultural applications. Front track widths can be adjusted from 1.19 m to 1.31 m and rear track widths can be adjusted between 0.96 m and 1.3 m, providing overall widths of 1.27 m to 1.40 m. Overall height is measured at 1.6 m on platform versions, and 2.35 m on the cab version.

These tractors also feature an extra-long wheelbase, heavy-duty chassis and strengthened drawbar. Ideal for orchard operations, its main function is crop care with sprayer-applicators and harvest trailer haulage. Attachments are powered with an independent power take-off (IPTO), a hydraulic linkage system that can lift 2 100 kg, and two hydraulic remote valves offering 59 litres per minute oil flow or 210 bar pressure, making it ideal for grounds care and other farm maintenance work. "If you were an orange or a pecan nut farmer, this would be the tractor that does everything and goes everywhere on the farm. It is the main bread winner," asserts Clark.

Commenting on what makes the MF 3300 stand out from the pack, Clark firstly highlights its wheel base and heavy-duty chassis. If a tractor is too lightweight, it will not do a very good job of hauling or any kind of heavy-duty work. Second are its transmission speeds, which makes it possible to carry out a range of applications that each require a specific ground speed. "It is important to ensure that the transmission matches those specific ground speeds. The gearbox on the MF 3300, for example, has a wide power band, and excellent speed overlap that can match almost any application speed required for 'best practice' farming," stresses Clark.

The extra-long wheelbase of the tractor also makes it an ideal candidate for advanced farming techniques such as skip passing. In terms of orchard rows, traditionally a tractor starts at the top left corner and works its way down. When it reaches the end of a row or headland, it is forced to carry out a three-point or full-lock turn. This results in added strain on the machine and the implement, not to mention the rate of the application, as the driver has to slow down, change gears and possibly even reverse in order to execute the turn properly. Such a repetitive process squanders both time and productivity.

Skip passing is a technique whereby instead of taking row unit by row unit, the middle row is skipped deliberately. Initially skipping the middle row and then returning the same way means that only a single three-point or full-lock turn is required, at the end of the field. The theory is that the machine not only maintains a constant ground speed throughout, but there is less wear and tear, less time wasted turning and even a shortened a headland at the end of the day. "This kind of technique has been quite mainstream in the grain-farming industry since the advent of self-steering tractors, but has yet to gain a similar traction in the orchard sector," concludes Clark.

In support of the farming community, Massey Ferguson has an extensive network of 39 accredited dealers covering the whole of South Africa, catering for the demands of modern farmers, who require strong backup, aftersales support and access to Massey Ferguson equipment and solutions. Potential customers interested in the New MF 3300 or other solutions from Massey Ferguson can obtain suggested retail pricing and product information with a rapid quote within 30 seconds, in addition to a video, brochure and the details of the nearest dealer, by simply visiting www.masseyferguson.co.za.