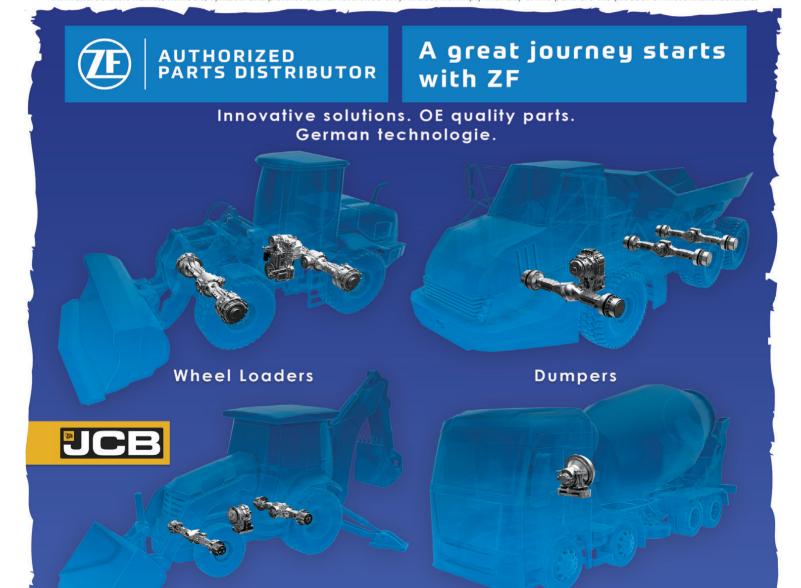

#### N STOCK NOW: REXROTH PUMPS AND PARTS

#### RANGE OF A10VO REXROTH PUMPS AND PARTS AVAILABLE.

**CAT 428C/ D MAIN PUMP** 

**VOLVO A30D** STEERING PUMP

**BELL B18D - B30D HOIST PUMP** 

**VOLVO A35/A40D/A40E/F STEERING PUMP** 

**COMING SOON FULL RANGE OF** ZF MTL SERIES AXLE PARTS