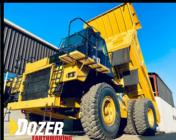

**BELL B20D** 18000 LITRE WATERTANKER

**MERC 2628 - V8** WITH 16000L TANK, PTO PUMP

KOMATSU PC350LC-8

**LOWBED** TWO AXLE TRAILER

KOMATSU WA380-6

MERC 2628 ATEGO 14000 LITRE TANKER

You can now find us on Facebook, go to www.facebook.com/mckenzieplanthire