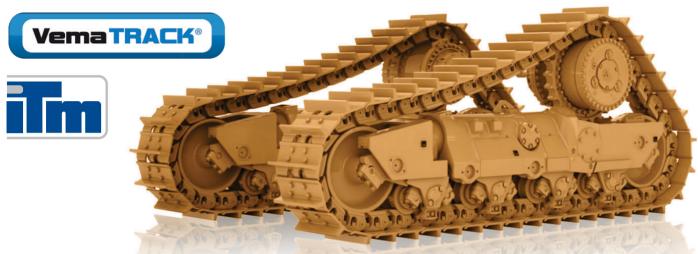

Spec-Cast offers a wide range of undercarriage components covering the entire range of modern crawler machine applications in the construction, mining, utility, forestry, road, building, and agricultural industries. Covering all makes and models of machines, from drilling machines to hydraulic excavators, as well as dozers, auxiliary machines, conveyors and customised solutions.

Spec-Cast Wear Parts is an authorized Dealer for ITM and VEMATRACK undercarriage parts. Call our undercarriage experts today!

Chains

**Rollers** 

**Sprockets** 

Idlers

Shoes

**Rubber Tracks** 

| CATERPILLAR      | HITACHI     | KOMATSU | LIEBHERR |
|------------------|-------------|---------|----------|
| 6018 RH90        | EX1200      | PC1250  | R9100    |
| 6030 RH120E      | EX1800/1900 | PC2000  | R9150    |
| 6040/50          | EX2500/2600 | PC3000  | R9250    |
| RH170/200        | EX3500/3600 | PC4000  | R9350    |
| 6060 - RH340     | EX5500/5600 | PC5500  | R9400    |
| 7495 - 495HRII   | EX8000      | D375    | R995     |
| D8, D9, 10 & D11 |             | D475    | R996     |
|                  |             |         | R9800    |