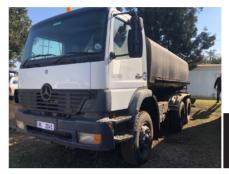

**BELL B20D** 18000 LITRE WATERTANKER

**MERC 2628 - V8** WITH 16000L TANK, PTO PUMP

KOMATSU PC350LC-8

**LOWBED** TWO AXLE TRAILER

KOMATSU WA380-6

MERC 2628 ATEGO 14000 LITRE TANKER

You can now find us on Facebook, go to www.facebook.com/mckenzieplanthire