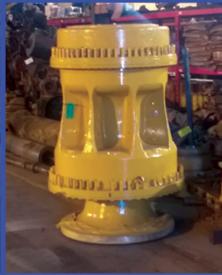

#### TRACK FRAME REPAIRS

Spec-Cast offers partial repairs and full track frame rebuilds, using only quality approved parts including some OEM components that is critical to the longevity of the frame. Strict adherence to our QCP (Quality Control Procedures) provides peace of mind and builds trust in the Spec-Cast Brand. Spec-Cast's Track Frame Repairs covers a wide range of crawler machines types such as dozers, excavators and shovels across multiple manufacturers and applications.

#### TRACK FRAME COMPONENTS

Caterpillar and Komatsu Dozer aftermarket track frame components of the highest quality and standard are stocked for immediate supply.

- Bogie Pins and Bogie Pads
- Roller and Idler Caps
- Track Guides

- Equalizer Bars and repair components
- Trunnion's and repair components
- Bushings and Seals
- Minor Bogies