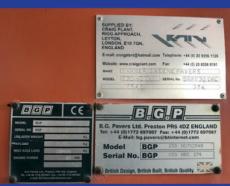

#### **USED PLANT AVAILABLE**

1X 1988 HYSTER FGN **LOW BED TRAILER** 

VIN NO: 2172A3J LICENCED TILL 31/08/22, WITH VALID COF.

PRICE: R 150 000.00 + VAT.

1X 2001 BGP 230HDTV2548 WHEELED PAVER

> S/NO: BGP 230 06C 374 WEIGHT: 15400KG **ENGINE CAPACITY: 97KW**