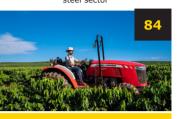

#### **Massey Ferguson**

Massey Ferguson Jaunches the MF 3300 narrow-width tractor for the orchard and vineyard market for South Africa

## MASSEY FERGUSON LAUNCHES THE MF 3300 NARROW-WIDTH TRACTOR FOR THE ORCHARD AND VINEYARD MARKET FOR SOUTH AFRICA

Latest technology makes the MF 3300 ideal for modern orchard-farming techniques such as skip passing

The MF 3300 Series is available in an open station and cab model, ideal for farming operations looking to comply with export regulations. The cab is designed for maximum visibility and safety with easy access controls that are very simple to operate efficiently. Comfort is ensured with air-conditioning as standard, and incoming air passes through a cab air filter.