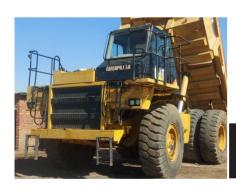

**BELL B20D** 18000 LITRE WATERTANKER

**MERC 2628 - V8** WITH 16000L TANK, PTO PUMP

KOMATSU PC350LC-8

**LOWBED** TWO AXLE TRAILER

KOMATSU WA380-6

MERC 2628 ATEGO 14000 LITRE TANKER

You can now find us on Facebook, go to www.facebook.com/mckenzieplanthire