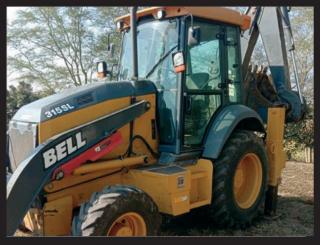

**Jason Ward** +27 83 412 1077 jason@sa-ems.co.za

1 X 1988 CATERPILLAR 140G READY TO WORK

**1 X 2012 DOOSAN DX140 9000 HOURS** 

1 X 2018 BELL 315SL 1900 HOURS - VERY NEAT UNIT

1 X 2014 CATERPILLAR TH414 6500 HOURS

**1 X 2011 CATERPILLAR 428E** 4800 HOURS

**1 X 2018 BELL 315SL** 1900 HOURS - VERY NEAT UNIT

Hyundai HG 190 frame: HPE Africa's Hyundai HG190 motor graders – which are available in Southern Africa for the first time – offer high productivity, precise control, greater safety and fuel efficiency. These robust machines are suitable for operation in various industries, including road works, mining, construction, agriculture and landscaping.