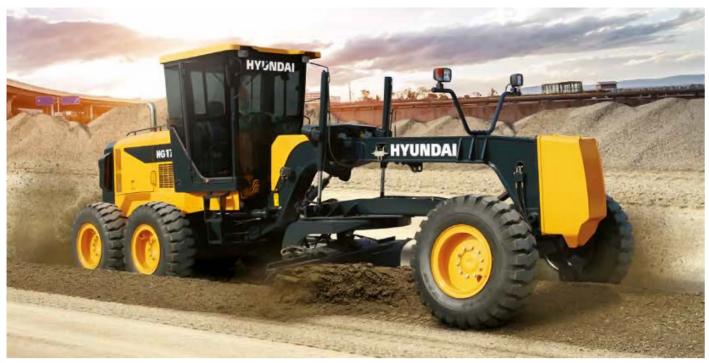

**1 X 2011 CATERPILLAR 428E** 4800 HOURS

**1 X 2018 BELL 315SL** 1900 HOURS - VERY NEAT UNIT

Hyundai HG 190 frame: HPE Africa's Hyundai HG190 motor graders – which are available in Southern Africa for the first time – offer high productivity, precise control, greater safety and fuel efficiency. These robust machines are suitable for operation in various industries, including road works, mining, construction, agriculture and landscaping.

#### HYUNDAI HG190 MOTOR GRADERS ARE NEW IN SOUTHERN AFRICA

Hyundai motor graders – which are available in Southern Africa for the first time – offer high productivity, precise control, greater safety and fuel efficiency. These robust machines are suitable for operation in various industries, including road works, mining, construction, agriculture and landscaping.

"Through the launch of Hyundai HG190 motor graders, the local market now has access to a wider range of Hyundai construction equipment from HPE Africa. All Hyundai machines are supported by our dedicated technical and after-sales teams," says Ross Collard, Managing Director of HPE Africa, exclusive distributors for Hyundai Construction Equipment in Southern Africa. "This launch also presents opportunities to supply Hyundai machines to an extended customer base."

Hyundai wheeled motor graders offer users many benefits, including safety on site, easy mobility, fast and efficient performance and manoeuvrability in tight spaces. To enhance environmental protection, precise control features minimise disturbance to the soil.

The Hyundai HG190 motor grader series has power ratings up to 142 kW, an operating weight of 15.6 ton and a 4,268 mm mold-board. The mechanical inline fuel injection system provides precise throttle control, delivering faster work speeds, with high horse-power. Other benefits include ZF-technology powershift transmission, which is perfectly matched with a Cummins turbocharged engine, for reliable and easy operation and low fuel consumption, in all types of working conditions.

The drawbar of the HG series has a robust A and U-shaped frame for durability and precise blading control. The moldboard provides optimal curvature that helps move all soil types quickly and efficiently and wide tyres (17.5-25 12 PR L3) ensure high stability. The heat-treated rotating ring structure is equipped with a turntable of four inner gear guide types, which ensure smooth 360° rotation. Important features for easy and precise operator control include lever and pedal throttle controls, an adjustable control console, a suspension seat and tiltable steering wheel.

For improved safety, the spacious cab has been designed with a side pillar layout for excellent all-round visibility and a well-positioned blade linkage provides an unobstructed view of the moldboard and front tyres.

To ensure quick and simple maintenance procedures, side-open engine hood doors enable easy access to service points for daily checks and replacement of filters. Added to this, a disconnect switch disengages batteries during repair of the machine or when batteries need to be checked. Easily replaceable load-resistant wear inserts are installed between the blade mounting group and moldboard, to keep components secure for fine grading.

Hyundai motor graders enhance the current range of wheel loaders, tracked and wheeled excavators, backhoe loaders and skid steer loaders. HPE Africa also supplies and supports Soosan hydraulic breakers and quick couplers, which are complimentary attachments to Hyundai construction equipment.