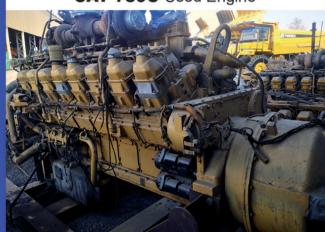

VARIETY OF CATERPILLAR & HITACHI ENGINES

CAT 16H GRADER ENGINE RUNNER

CATERPILLAR 777 / 785 D11 TORQUE CONVERTERS

**CAT 785** RECONDITIONED & USED FINAL DRIVE

RECONDITIONED

CAT 773 DIFF