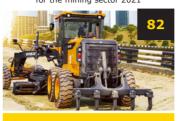

**1 X 2011 CATERPILLAR 428E** 4800 HOURS

**1 X 2018 BELL 315SL** 1900 HOURS - VERY NEAT UNIT

Hyundai HG 190 frame: HPE Africa's Hyundai HG190 motor graders – which are available in Southern Africa for the first time – offer high productivity, precise control, greater safety and fuel efficiency. These robust machines are suitable for operation in various industries, including road works, mining, construction, agriculture and landscaping.

#### HYUNDAI HG190 MOTOR GRADERS ARE NEW IN SOUTHERN AFRICA

Hyundai motor graders – which are available in Southern Africa for the first time – offer high productivity, precise control, greater safety and fuel efficiency. These robust machines are suitable for operation in various industries, including road works, mining, construction, agriculture and landscaping.