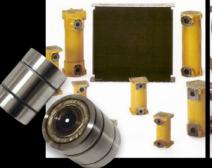

Spec-Cast offers a wide range of undercarriage components covering the entire range of modern crawler machine applications in the construction, mining, utility, forestry, road, building, and agricultural industries. Covering all makes and models of machines, from drilling machines to hydraulic excavators, as well as dozers, auxiliary machines, conveyors and customised solutions.

Spec-Cast Wear Parts is an authorized Dealer for ITM and VEMATRACK undercarriage parts. Call our undercarriage experts today!

Chains

**Rollers** 

**Sprockets** 

Idlers

Shoes

**Rubber Tracks** 

| CATERPILLAR      | HITACHI     | KOMATSU | LIEBHERR |
|------------------|-------------|---------|----------|
| 6018 RH90        | EX1200      | PC1250  | R9100    |
| 6030 RH120E      | EX1800/1900 | PC2000  | R9150    |
| 6040/50          | EX2500/2600 | PC3000  | R9250    |
| RH170/200        | EX3500/3600 | PC4000  | R9350    |
| 6060 - RH340     | EX5500/5600 | PC5500  | R9400    |
| 7495 - 495HRII   | EX8000      | D375    | R995     |
| D8, D9, 10 & D11 |             | D475    | R996     |
|                  |             |         | R9800    |