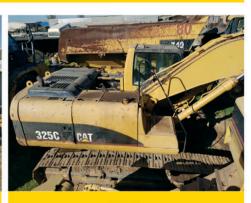

D375-6 MACHINE STRIPPING

**928G**GOOD RUNNING MACHINE

GOOD RUNNING 740 (B1P) SERIAL

**D375-5** STRIPPING FOR PARTS

FULLY REBUILT 140G GRADER
WITH WARRANTY

**325C** STRIPPING FOR PARTS

938F GOOD RUNNING MACHINE