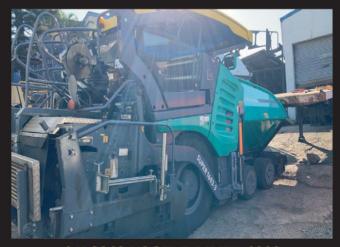

1 X 1994 DYNAPAK 12 TON ROLLER WORKING ORDER

1 X 2016 JCB 3CX 3300 HOURS - VERY NEAT UNIT

1 X 2020 DOOSAN DX140 76 HOURS - LIKE NEW

1 X 2015 CATERPILLAR AP600 ASPHALT PAVER - 1400 HOURS

1 X 2018 VOGELE PAVER 1603 256 HOURS - EXCELLENT CONDITION