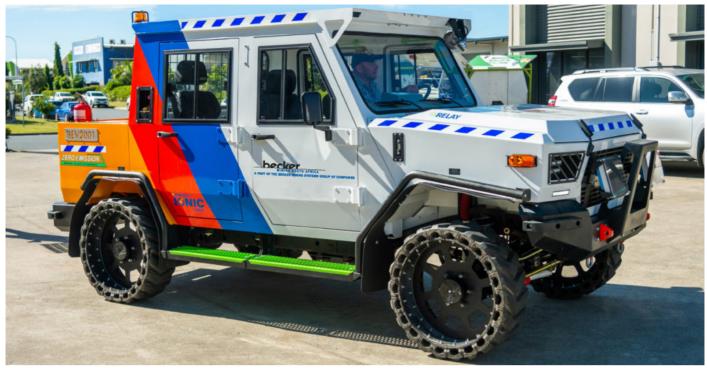

BEE 6

ESP Cape Town Tel: (021) 945-1030 ESP Port Elizabeth Tel: (041) 484-4575 ESP Bloemfontein Tel: (051) 432-4501 ESP Kimberley Tel: (053) 831-8349

ISO 9001

001 Certified

Becker Mining South Africa has been appointed distributors in Southern and Central Africa by, Miller Technology, a leading mobile mining equipment supplier of for its new range of Relay electric mining vehicles, developed especially for the underground mining environment.

### ELECTRIC MINING VEHICLES AND FAST BATTERY CHARGERS ARE SET TO OFFER SAFER AND MORE SUSTAINABLE MINING IN AFRICA

Becker Mining South Africa has been appointed distributors in Southern and Central Africa by Miller Technology, a leading mobile mining equipment supplier. Becker Mining SA now supplies and supports Miller's new range of Relay electric mining vehicles, which has been developed especially for the underground mining environment. The Relay electric mining vehicle has been custom designed with an advanced battery management system that makes this one of the most environmentally safe and efficient light duty mining vehicles of its kind available today. "Becker Mining Australia and Miller Technology have teamed up recently on a project in Australia, to help reduce the mining sector's greenhouse gas emissions and we are proud to now be part of this initiative in Africa. The Becker Mining team is also committed to contributing to a safer and more sustainable mining environment," explains Nico de Lange, Senior General Manager, Energy Sales, Becker Mining South Africa. "Miller Technology has designed and produced vehicles in Canada for over 40 years, for specific mining applications. In an initiative to develop new technologies for cleaner and safer mining, the company has extended the development of its Battery Electric Vehicle (BEV) technology, with the recent launch of the Relay BEV, which is now available in Africa from Becker Mining SA. "The Relay is a new fully electric mining vehicle - purpose-designed for the mining sector -with a durable and modular construction and features for easy control and serviceability. This robust vehicle provides 1,550 Nm of torque and can safely carry a two-ton payload, with a maximum operating speed of 110 km/h, that is software programmable." The Relay has an advanced Rechargeable Energy Storage System (RESS) and is capable of being fully charged in less than 20 minutes, for a 10-hour mining shift. If the topology of the mine is suitable, regenerative braking technology offers up to two hours of additional operating time.

The Relay is designed for on-board and off-board charging, through a Combined Charging System (CCS) type 2 - one of the most convenient and widely adopted charging standards. These chargers are liquid cooled, with an IP65 rated enclosure that is sealed to protect the power electronics against dust and moisture. Modifications – including additional safety and enhanced filtration features - have been made, to improve performance in harsh mining conditions. This electric mining vehicle also offers reduced noise levels and advanced cooling and temperature monitoring capabilities. Other notable features for high performance and greater safety include fire suppression systems, programmable zone control facilities, integrated onboard diagnostics and comprehensive on-board data logging, with bidirectional data transfer via Wi-Fi or LTE networks. The Relay's intrinsically safe methane monitoring system initially analyses for methane. If results are clear, the vehicle's 24 V system is energised, enabling pre-start diagnostics. If methane is detected during service, the system will default back to the intrinsically safe system. These electric mining vehicles are fitted with puncture-resistant segmented rubber tyres, with an open construction. In the event of shredded segments, each damaged segment can be replaced, without having to remove the rim. Becker Mining South Africa, which is committed to the highest standards in quality and safety in the mining sector, has a fully trained service team that supports these new electric mining vehicles and charging units throughout Africa.