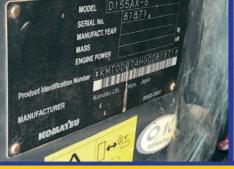

#### 1X USED 2016 KOMATSU D155AX-6 TRACKED DOZER

S/NO: 81871

CURRENT SMR: 8571 HOURS / SIGMADOZER TILT BLADE, VARIABLE MULTI SHANK RIPPER FITTED.

OPERATING WEIGHT: 39500KG / GROSS POWER: 268 KW / 360 HP

1 OWNER, FSH WITH OEM. PRICE: POA.