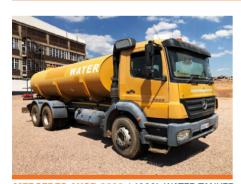

#### TRUCKS - STOCK READY TO GO

MERCEDES AXOR 2628 14000L WATER TANKER (2008)

MERC-BENZ ACTROS 3331 ROCK BIN (2008) X 3

**VOLVO** 18000L WATER TANKER (2012) 5 AVAILBLE

MERCEDES ACTROS 3331 TIPPER TRUCK (2007)