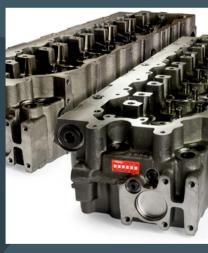

#### **CPT SALES TEAM:**

Pottie Gerrie Melaney

Spec-Cast Wear Parts (PTY) Ltd is a leading manufacturer specializing in the supply of ground engaging tools, undercarriage, undercarriage components, track frames, suspension group replacement parts, agricultural wear parts, general castings and forgings for the construction, mining and agricultural industries.

#### Manufacturers of G.E.T to fit:

| CATERPILLAR | TEREX           | ESCO    | LIEBHERR | H & L   | BOBCAT |
|-------------|-----------------|---------|----------|---------|--------|
| KOMATSU     | JCB             | HYUNDAI | DAEWOO   | BUCYRUS | MTG    |
| NEW HOLLAND | MASSEY FERGUSON | CASE    | BOFOR    | LIUGONG | KUBOTA |

Spec-Cast offers a wide range of undercarriage components covering the entire range of modern crawler machine applications in the construction, mining, utility, forestry, road, building, and agricultural industries. Covering all makes and models of machines, from drilling machines to hydraulic excavators, as well as dozers, auxiliary machines, conveyors and customised solutions.