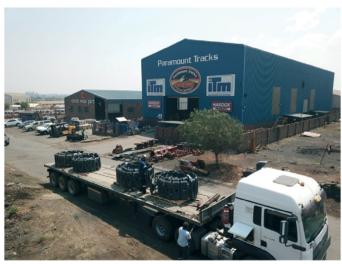

## THE PARAMOUNT GROUP

Tracks & Equipment

We are level 1 B-BBEE company with a National Footprint and SADC reach

We offer extended engineering solutions in the Manufacture. Fabrication, Refurbishment of Buckets, Bowls and Supply of Undercarriage and GET in the mining and related industries.

Paramount has been trading since 2013. We offer Professional Engineering services to the mining industry. We strive for innovation and utilize the best material available in the market and offer best fit solutions for our customers. Understanding our customer requirements is important. We source and provide them with best engineering solutions that are suitable for their operations.

Paramount has aligned with only the best manufactures within this industry, Combi wear parts (GET), ITM (Undercarriage), SSAB on their Hardox and XMOR range. With these partnerships we are able to service large mining companies from a manufacturing and refurbishment perspective.