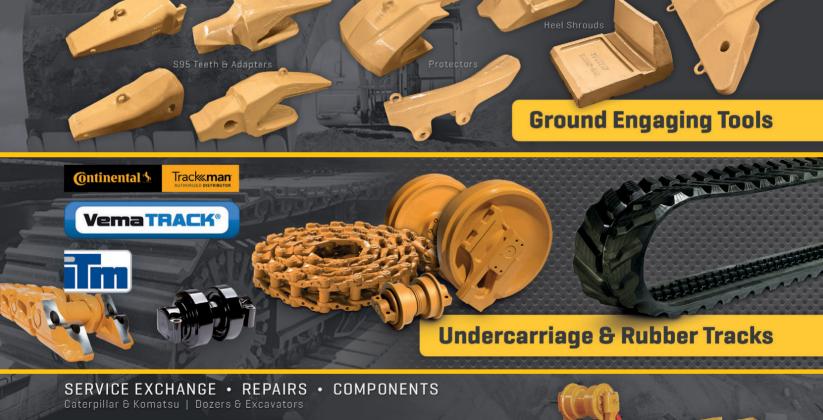

#### Specialising in the supply of:

- Ground Engaging Tools
- Undercarriage Components
- Track Frame repairs & components
- Dragline & Heavy Mining Wear Parts
- General Castings & Forgings

Toplok Shrouds

#### **CPT SALES TEAM:**

Pottie Gerrie Melaney

Spec-Cast Wear Parts (PTY) Ltd is a leading manufacturer specializing in the supply of ground engaging tools, undercarriage, undercarriage components, track frames, suspension group replacement parts, agricultural wear parts, general castings and forgings for the construction, mining and agricultural industries.

#### **Teeth and Adapters for Various Models**

#### **Wear Protection**

#### Blades, Cutting Edges, End Bits and Grader Wear Parts

#### Manufacturers of G.E.T to fit:

| CATERPILLAR | TEREX           | ESCO    | LIEBHERR | H & L   | BOBCAT |
|-------------|-----------------|---------|----------|---------|--------|
| KOMATSU     | JCB             | HYUNDAI | DAEWOO   | BUCYRUS | MTG    |
| NEW HOLLAND | MASSEY FERGUSON | CASE    | BOFOR    | LIUGONG | KUBOTA |

Spec-Cast offers a wide range of undercarriage components covering the entire range of modern crawler machine applications in the construction, mining, utility, forestry, road, building, and agricultural industries. Covering all makes and models of machines, from drilling machines to hydraulic excavators, as well as dozers, auxiliary machines, conveyors and customised solutions.

Spec-Cast Wear Parts is an authorized Dealer for ITM and VEMATRACK undercarriage parts. Call our undercarriage experts today!

Chains

**Rollers** 

**Sprockets** 

Idlers

Shoes

**Rubber Tracks** 

| CATERPILLAR      | HITACHI     | KOMATSU | LIEBHERR |
|------------------|-------------|---------|----------|
| 6018 RH90        | EX1200      | PC1250  | R9100    |
| 6030 RH120E      | EX1800/1900 | PC2000  | R9150    |
| 6040/50          | EX2500/2600 | PC3000  | R9250    |
| RH170/200        | EX3500/3600 | PC4000  | R9350    |
| 6060 - RH340     | EX5500/5600 | PC5500  | R9400    |
| 7495 - 495HRII   | EX8000      | D375    | R995     |
| D8, D9, 10 & D11 |             | D475    | R996     |
|                  |             |         | R9800    |