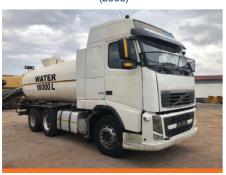

1 x 2005 CATERPILLAR 725 WATER BOWSER 23000 LT REFURBISHED

1 x 2006 SCANIA P380 WATER TANKER 16000LT REFURBISHED

1 x 2008 HAMM HD120 VIBRATORY DOUBLE DRUM ROLLER REFURBISHED

1 x 2005 CAT CB-224E DDV ROLLER 1 x 2008 HAMM HD14 VV ROLLER 4,3 TON-REFURBISHED