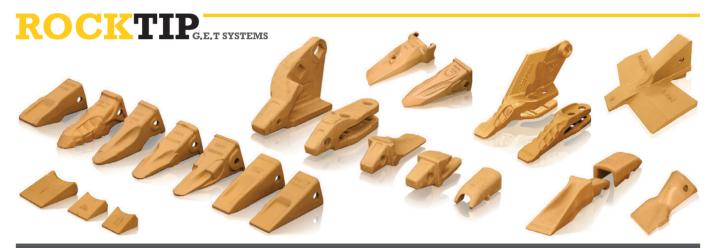

: 273 3RD AVENUE, BREDELL, **KEMPTON PARK, 1619** 

WWW.MIDPLANT.COM

Spec-Cast Wear Parts (PTY) Ltd is a leading manufacturer specializing in the supply of ground engaging tools, undercarriage, undercarriage components, track frames, suspension group replacement parts, agricultural wear parts, general castings and forgings for the construction, mining and agricultural industries.

#### **Teeth and Adapters for Various Models**

#### **Wear Protection**

#### Blades, Cutting Edges, End Bits and Grader Wear Parts

#### Manufacturers of G.E.T to fit:

| CATERPILLAR | TEREX           | ESCO    | LIEBHERR | H & L   | BOBCAT |
|-------------|-----------------|---------|----------|---------|--------|
| KOMATSU     | JCB             | HYUNDAI | DAEWOO   | BUCYRUS | MTG    |
| NEW HOLLAND | MASSEY FERGUSON | CASE    | BOFOR    | LIUGONG | KUBOTA |