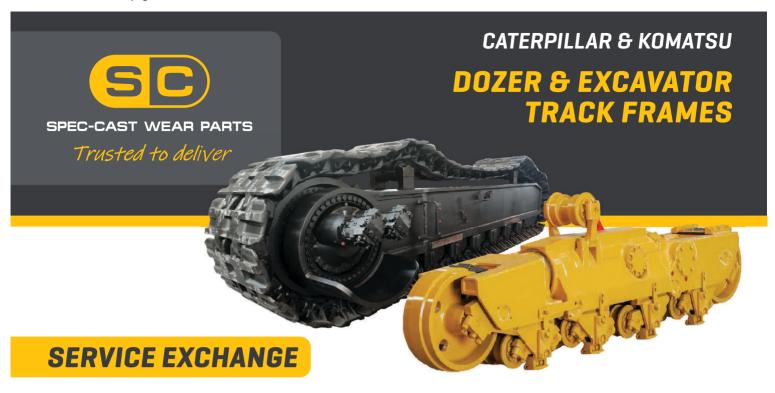

t.co.za rm Waterraad

Our Service Exchange Program provides you with a high-quality track frame rebuild solution. All PEX units are like-new, quality track frames that is on hand for delivery to keep your machine productive and keep your costs minimal.

Spec-Cast's PEX units gives you the advantage of an immediate trade-out of critical components that allows your machine to get back to work as quickly as possible.

#### TRACK FRAME REPAIRS

Spec-Cast offers partial repairs and full track frame rebuilds, using only quality approved parts including some OEM components that is critical to the longevity of the frame. Strict adherence to our QCP (Quality Control Procedures) provides peace of mind and builds trust in the Spec-Cast Brand. Spec-Cast's Track Frame Repairs covers a wide range of crawler machines types such as dozers, excavators and shovels across multiple manufacturers and applications.