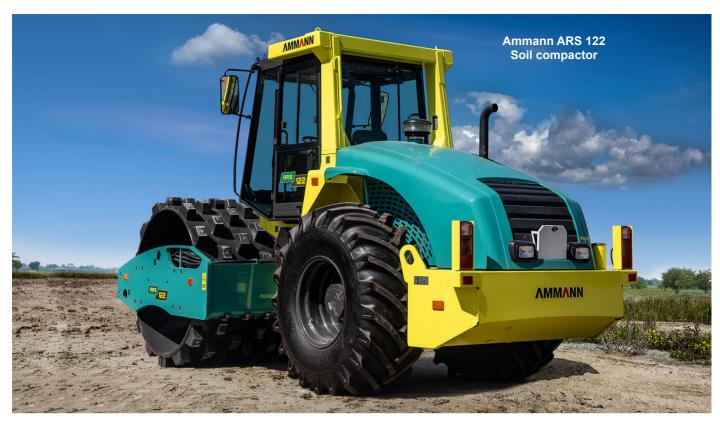

#### AMMANN SOIL COMPACTOR OFFERS HIGH VALUE WITH EFFICIENCY

**ELB Equipment**, one of South Africa's largest compaction machine suppliers, offers clients the Ammann ARS 122 soil compactor, an industry leader in compaction efficiency.

"The Ammann ARS 122 soil compactor provides outstanding productivity and reliability. The powerful engine and heavy-duty hydrostatic drive of the wheels ensures great traction and travel performance at lower operating cost. The roller is suitable for compaction of a wide range of soil, from silt to crushed stones," explained Keon Kardolus, ELB Equipment, earthmoving and construction sales manager. He adds that due to the compactor utilising Ammann's effective vibratory system, with varied amplitude settings as well as energy being driven into the material and away from the operator; the Swiss manufacturer has ensured the ARS 122 outdoes its competitors on the field.

"This compactor offers operators hydraulic propulsion of wheels with independent hydro motors (and no axles). Furthermore, there is a low centre of gravity for stability and manoeuvrability and better ground clearance," adds Keon.

Other key features of the Ammann ARS 122 include the clear dashboard layout which enables easy and safe operation. The compactor also has a fully isolated operator platform for maximum comfort. With the rising cost of fuel, another notable feature is the compactor's fuel efficiency due to the highly durable Cummins engine. In terms of time saving, the compactor has easily accessible maintenance points. "The Ammann ARS 122 offers clients a wide variety of applications medium to large job sites. These can include transport construction such as motorways, railways as well as airfields. For applications in construction, the compactor can be used in industrial zones as well as harbours. It is suitable for compaction of all kinds of soils and wet mixes," explained Keon.