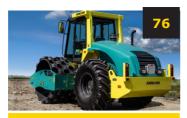

#### AMMANN SOIL COMPACTOR OFFERS HIGH VALUE WITH EFFICIENCY

**ELB Equipment**, one of South Africa's largest compaction machine suppliers, offers clients the Ammann ARS 122 soil compactor, an industry leader in compaction efficiency.

"The Ammann ARS 122 soil compactor provides outstanding productivity and reliability. The powerful engine and heavy-duty hydrostatic drive of the wheels ensures great traction and travel performance at lower operating cost. The roller is suitable for compaction of a wide range of soil, from silt to crushed stones," explained Keon Kardolus, ELB Equipment, earthmoving and construction sales manager. He adds that due to the compactor utilising Ammann's effective vibratory system, with varied amplitude settings as well as energy being driven into the material and away from the operator; the Swiss manufacturer has ensured the ARS 122 outdoes its competitors on the field.

"This compactor offers operators hydraulic propulsion of wheels with independent hydro motors (and no axles). Furthermore, there is a low centre of gravity for stability and manoeuvrability and better ground clearance," adds Keon.

Other key features of the Ammann ARS 122 include the clear dashboard layout which enables easy and safe operation. The compactor also has a fully isolated operator platform for maximum comfort. With the rising cost of fuel, another notable feature is the compactor's fuel efficiency due to the highly durable Cummins engine. In terms of time saving, the compactor has easily accessible maintenance points. "The Ammann ARS 122 offers clients a wide variety of applications medium to large job sites. These can include transport construction such as motorways, railways as well as airfields. For applications in construction, the compactor can be used in industrial zones as well as harbours. It is suitable for compaction of all kinds of soils and wet mixes," explained Keon.