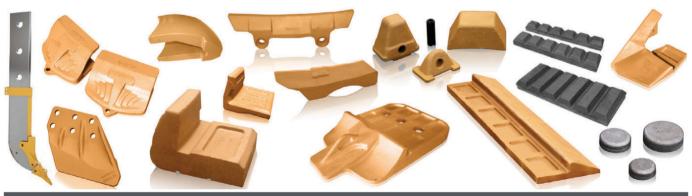

Manufacturer's names, numbers, symbols and descriptions are used for reference purposes only and it is not implied that any part listed above is the product of the manufacturers.

Spec-Cast offers a wide range of undercarriage components covering the entire range of modern crawler machine applications in the construction, mining, utility, forestry, road, building, and agricultural industries. Covering all makes and models of machines, from drilling machines to hydraulic excavators, as well as dozers, auxiliary machines, conveyors and customised solutions.

Call our undercarriage experts today!

| CATERPILLAR                 | HITACHI     | KOMATSU | LIEBHERR |
|-----------------------------|-------------|---------|----------|
| 6018 RH90                   | EX1200      | PC1250  | R9100    |
| 6030 RH120E                 | EX1800/1900 | PC2000  | R9150    |
| 6040/50                     | EX2500/2600 | PC3000  | R9250    |
| RH170/200                   | EX3500/3600 | PC4000  | R9350    |
| 6060 - RH340                | EX5500/5600 | PC5500  | R9400    |
| 7495 - 495HRII              | EX8000      | D375    | R995     |
| D8, D9, 10 <del>8</del> D11 |             | D475    | R996     |
|                             |             |         | R9800    |

#### Our track workshop is available to support all your undercarriage needs

Turning of Pins & Bushes Re-Build Idlers Re-Strip Grouser Shoes Remove/Fit Track Shoes Re-Shell Rollers Re-Rim Sprockets

With branches and distributors located in prime areas throughout South Africa, as well as several African countries, Spec-Cast is able to provide the Earthmoving, Mining and Agricultural industries with an efficient, cost effective supply and distribution network.