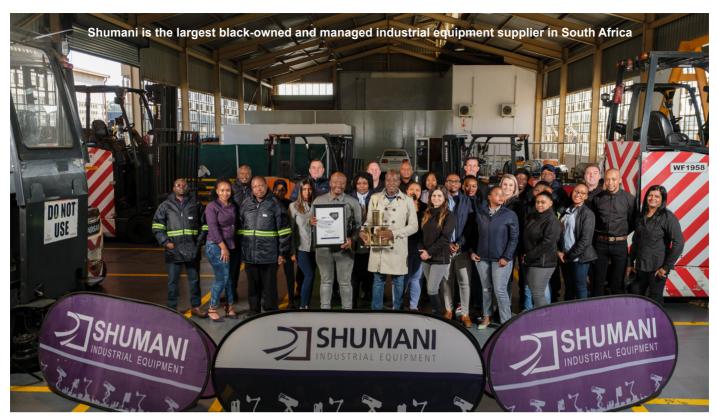

# EIGHTFOLD SURGE IN PROFITS IN 2020 SEES SHUMANI CLINCH MAJOR BUSINESS AWARD

#### Shumani Industrial Equipment receives 2021 Goscor Business Unit of the Year Award

23 June 2022: An eightfold surge in profits during 2020, the height of the Covid-19 lockdown in South Africa, has seen Shumani Industrial Equipment awarded the 2021 Goscor Business Unit of the Year Award. Outstanding new equipment forklift sales, combined with a large contribution from the expanded rental equipment fleet, resulted in the exceptional results.

Now the largest black-owned and managed industrial equipment supplier in South Africa, Shumani is an appointed dealer for all Goscor Group companies that import industrial equipment for the local market. It supplies world-class equipment across the breadth of the industrial and construction sectors.

Bud Industrial CEO Neil Wilson, Shumani MD Victor Nemukula and Shumani Operations Director Shaun Morton.

While Shumani is currently headquartered in Gauteng, it has seen growth in Durban over the past two years. "We believe that supplying materials-handling equipment for port operations is the next growth area for us," reveals Nemukula. Hence it has established a regional office with highly skilled personnel and is on the lookout for new premises as it continues to expand in KwaZulu-Natal. At present, Shumani supplies port equipment to Transnet Freight Rail and Transnet Port Operations on a short-term rental basis.