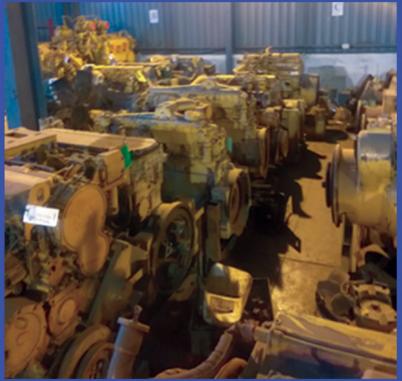

VARIETY OF CATERPILLAR & HITACHI ENGINES

CAT 16H GRADER ENGINE RUNNER

CATERPILLAR 777 / 785 D11 TORQUE CONVERTERS

**CAT 785** RECONDITIONED & USED FINAL DRIVE

RECONDITIONED

CAT 773 DIFF

#### SET / RECONDITIONED CAT 6030 FACE SHOVEL CYLINDERS

RH120 / RH200 & RH340 Sprockets

2 x Boom Lift Cylinders / 2 x Stick Cylinders 2 x Bucket Tilt Cylinders

INMINE have a full operational workshop, that does all work inhouse from Idler rebuilds to Grouser shoe restripping.