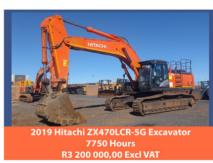

#### 2 X HITACHI ZX330LC-5G HYDRAULIC EXCAVATORS

Year Model: 2017 Hours (SMR): 9090 & 15 139

Contact Person: Neil Britz: +27 66 197 0178

#### 1 X HITACHI ZX400LCH-5G HYDRAULIC EXCAVATOR

Year Model: 2016 Hours (SMR): 14 880

Contact Person: Neil Britz: +27 66 197 0178