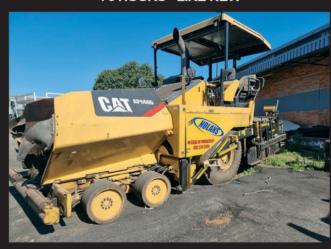

1x 2013 CAT 730 1x 2011 CAT 730

ARTICULATED DUMP TRUCK ARTICULATED DUMP TRUCK REFURBISHED REFURBISHED

1 x 2004 TEREX TA30 ARTICULATED DUMP TRUCK

1x 2016 CAT AP600F ASPHALT PAVER (ONLY 854 HOURS) 1x 2009 CAT AP600 ASPHALT PAVER-REFURBISHED