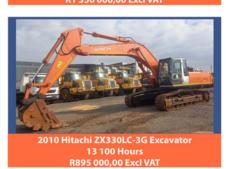

#### 2 X HITACHI ZX330LC-5G HYDRAULIC EXCAVATORS

Year Model: 2017 Hours (SMR): 9090 & 15 139

Contact Person: Neil Britz: +27 66 197 0178