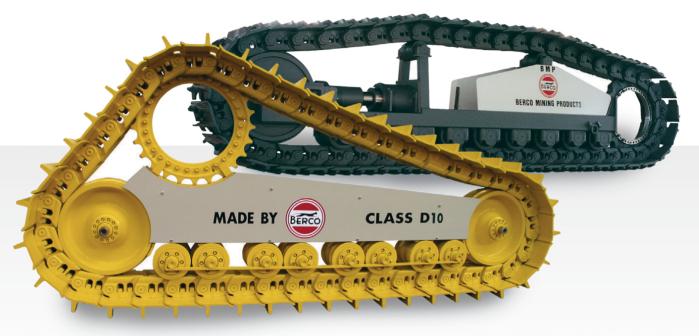

50 Ton Bucket for Hyundai Excavator

www.blumaq.com Follow us on:

VISIT US! A6.149 bauma OCTOBER 24-30, 2022, MUNICH

Following our success as **Berco** product distributor in Zambia, Blumaq South Africa has now also been appointed a distributor for this quality product in South Africa.

Blumag South Africa now also offers Berco quality undercarriage parts and repairs from our operation based in Wadeville, Johannesburg.

Our fully serviced Track Undercarriage workshops offers a full service including Turning of Pins & Bushes / Re-stripping of Grouser shoes / Track Link repairs / Idler and Roller rebuilds / Track Frame Rebuilds.

Contact us today for a free on site wear assessment of your undercarriage components.