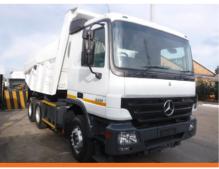

#### TRUCKS - STOCK READY TO GO

MERCEDES AXOR 2628 14000L WATER TANKER (2008)

MERC-BENZ ACTROS 3331 ROCK BIN (2008) X 3

VOLVO 18000L WATER TANKER (2012) 5 AVAILBLE

MERCEDES ACTROS 3331 TIPPER TRUCK (2007)