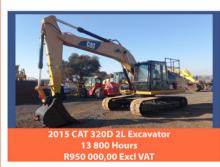

#### **CAT 320D**

R950 000.00 + VAT

Dewald Hattingh: +27(0) 72 547 2198 +27(0) 11 973 3737 info@atlasmasjiene.co.za

1X 2016 CAT AP600F ASPHALT PAVER (ONLY 854 HOURS)

1X 2009 CAT AP600 ASPHALT PAVER REFURBISHED