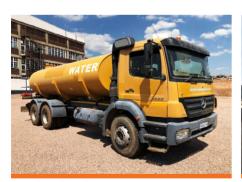

#### TRUCKS - STOCK READY TO GO

MERCEDES AXOR 2628 14000L WATER TANKER (2008)

MERC-BENZ ACTROS 3331 ROCK BIN (2008) X 3

VOLVO 18000L WATER TANKER (2012) 5 AVAILBLE

MERCEDES ACTROS 3331 TIPPER TRUCK (2007)