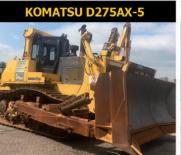

1 x 2012 KOMATSU D275AX-5EO DOZER REFURBISHED 1 x 2012 KOMATSU D275AX-5EO DOZER REFURBISHED

2 x 2017 UD QUESTER CWE330 10M3 TIPPER TRUCKS (66 830/68 000KM) 2 x 2017 UD QUESTER CWE330 10M3 TIPPER TRUCKS (106 300/106 460)

### D9T TORQUE CONVERTER

R75 000-00 EX

Contact 011 918 9976 sales@allafricasupplies.net

CAT 3406E LONG SUB

R95 000-00 EX

Contact 011 918 9976 sales@allafricasupplies.net

1 X 2012 KOMATSU
D275AX-5EO DOZER
REFURBISHED
1 X 2012 KOMATSU
D275AX-5EO DOZER
REFURBISHED