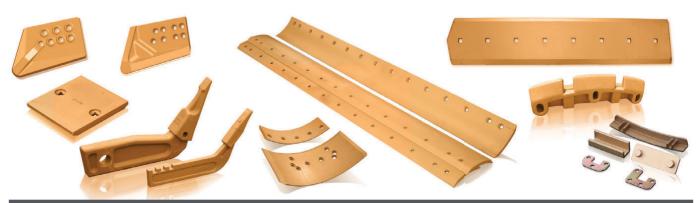

#### TRACK FRAME REPAIRS

Spec-Cast offers partial repairs and full track frame rebuilds, using only quality approved parts including some OEM components that is critical to the longevity of the frame. Strict adherence to our QCP (Quality Control Procedures) provides peace of mind and builds trust in the Spec-Cast Brand. Spec-Cast's Track Frame Repairs covers a wide range of crawler machines types such as dozers, excavators and shovels across multiple manufacturers and applications.

#### TRACK FRAME COMPONENTS

Caterpillar and Komatsu Dozer aftermarket track frame components of the highest quality and standard are stocked for immediate supply.

- Bogie Pins and Bogie Pads
- Roller and Idler Caps
- Track Guides

- Equalizer Bars and repair components
- Trunnion's and repair components
- Bushings and Seals
- Minor Bogies