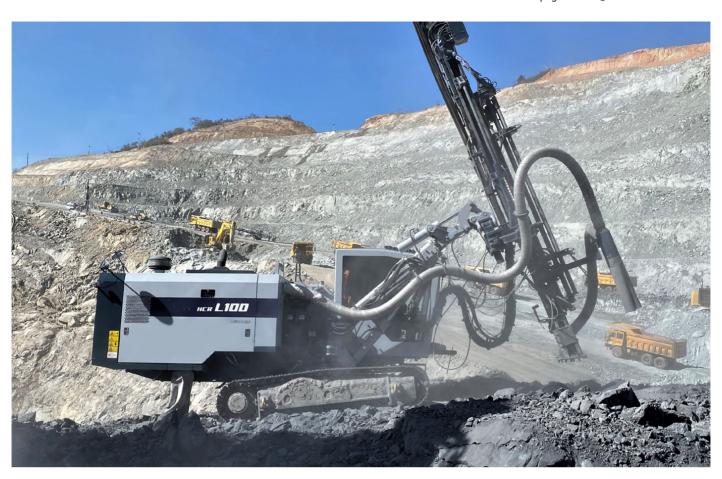

#### **ELB Equipment**

High drilling costs down with the all-new Furukawa HCRL100-E3 Hydraulic Crawler

### HIGH DRILLING COSTS DOWN WITH THE ALL-NEW FURUKAWA HCRL100-E3 HYDRAULIC CRAWLER DRILL HAMMER

Japanese master manufacturer, Furukawa Rock Drills (FRD), has released an all-new crawler drill to drive down the cost of drilling in southern Africa. FRD has customized a cost effective and economical drill rig, developed especially for local operating conditions. The new FRD HCRL100-E3 is an evolution of the well renowned FRD HCR 1500 ED-II model which has become a mainstay of mines, quarries and construction contractors across the region. This wide raft of changes was brought through operational input and feedback from its longtime distribution partner, ELB Equipment.

The company's national product manager, James Linton, says the latest adaptations are the culmination of decades of successful operations in the field, in Africa, that has allowed the manufacturer to continue fine-tuning its operation for even better performance, speed and cost per metre drilled. "It's a tough ask to improve on one of the most successful drill ranges in the industry but one that FRD has accomplished with the assistance from our customers' feedback and experiences."

### More power

He elaborates that at first glance the FRD HCRL100-E3 has a more powerful 280kW engine and larger compressor to enable better efficiency at reduced RPM with its new Super Economy Mode that only uses power when it is needed with automatic throttle control and idling plus compressor low-pressure standby. This reduces fuel consumption by up to 8,5% and enables more power to be directed towards increased speed and more metres drilled per shift with bits up to 127mm (5 inch) diameter.

"If you need power it's got that in spadefuls but with its Intelligent Drilling System (IDS) engaged it will only use as much as is needed to save fuel and minimise unnecessary wear and tear on the system. This also contributes to its already legendary Japanese reliability and ease of operation. Like all FRD equipment the clever engineering is done upfront at the design stages so that operators are not saddled with unnecessary, complicated machines that need highly specialised staff to maintain and repair. FRD achieves the same or better results with less complex mechanical and electrical systems on board. In African conditions this is a heaven sent as it means the machine can be maintained and kept productive with minimal outside assistance and is one of the key objectives of FRD, which is one of the world's most respected drill rig manufacturers.

### Simply brilliant

"It's simplicity runs all the way to the controls and cab that gives operators a commanding view of every parameter of the operation in progress, with smart controls complimented by inputs from the IDS system. The cab is ergonomically designed to provide the operators with a productive workspace with air conditioning and other comfort features allowing the operator to remain alert and productive throughout, while safety features are in line with local requirements," says James.

He concludes that the efforts in designing the ultimate crawler drill rig resulted in the FRD HCRL100-E3 and culminated in a rig that is tough, reliable and made available to the market at a price that is affordable and right for the market it serves. Yet, its main selling point is bound to be its high productivity rate and unmatched reliability in tough conditions. FRD drills simply cannot be beaten in that regard he says.