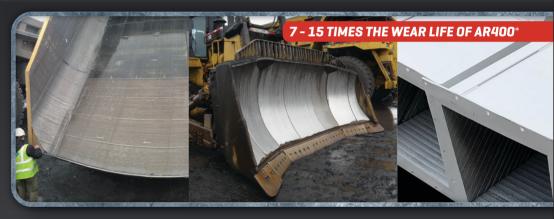

## EXTREME IMPACT AND ABRASION RESISTANT WEAR PLATE

ENGINEERED TOUGH & DUCTILE, LIKE NO OTHER WEAR PLATE

QT-PLUS® wear life is 3 to 5 times longer than AR400 commodity wear steel.

QT-PLUS® proprietary chemistry and unique thermal heat-treating process produces a premium quality, severe impact and abrasion resistant plate unmatched in the industry. This incredibly tough and through-hardened steel with extraordinary ductility, is produced with tightly controlled carbon levels for ease of weldability, and excellent formability.

TRUCK BED LINERS - DOZER LINERS - CHUTES - SCREENS
BUCKET WEAR STRIPS - IMPACT WEAR PLATES - HOPPER LINERS