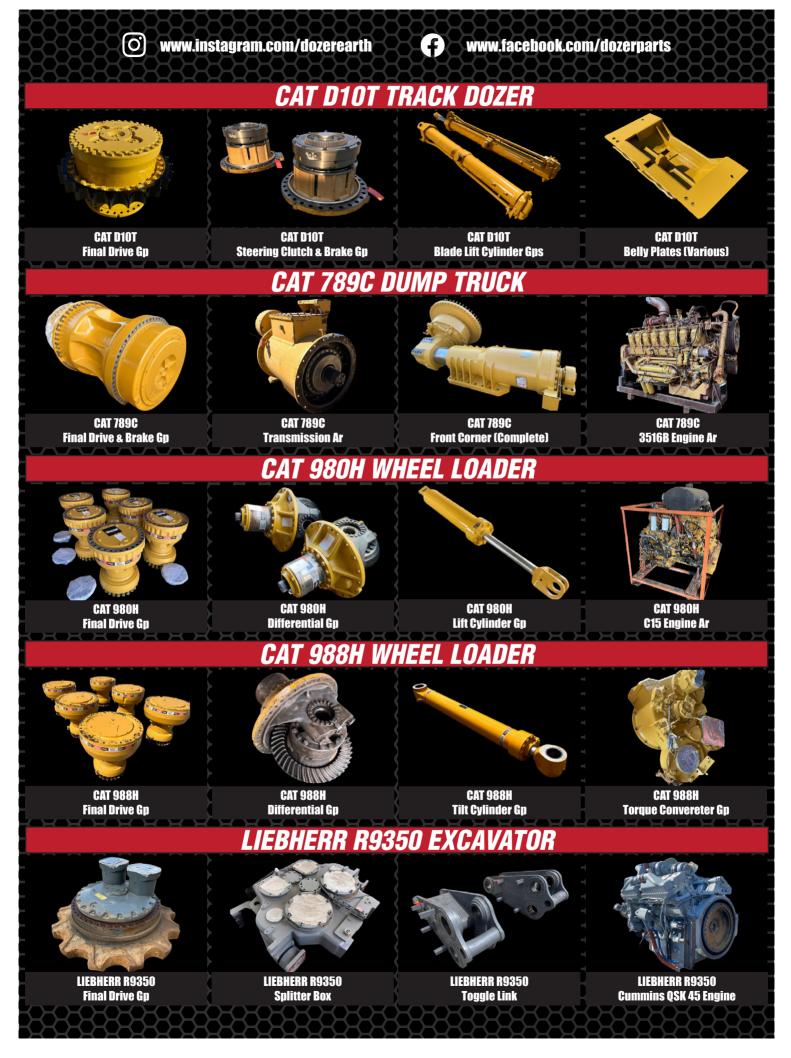

599 NORTH WEST/ LIMPOPO | TREVOR: 082-829-6956

MPUMALANGA | QUINTES: 082-497-1598 FREE STATE | RYAN: 071-473-5159

GAUTENG | DAVID: 079-498-5417、 JASON: 062-055-7910 NAMIBIA | EMILE: 00264-81-325-0189









Komatsu WA380-6



FOR MORE INFO 084 253 9831 | RCinvestments01@gmail.com



#### **BREAKING FOR SPARES**

- CAT 330D
- CAT 320D
- KOMATSU PC400

#### **MACHINES FOR SALE**

- CAT 307 PIPED
- CAT 312 PIPED
- CAT 931 TRUCK LOADER
- CAT 320D & 330D PIPED
- JCB JS200 & JS205 PIPED
- VARIOUS SIZE EXCAVATOR

#### **ENGINES FOR SALE**

- CAT 3306
- CAT 3052
- CAT 3064
- CAT C7
- KOMATSU 60125 (375-5)
- ISUZU 6HK1 (HITACHI)

FOR ONSITE AIRCON REPAIRS
CONTACT DAVE: 083 600 3308

sales@rhinohammers.co.za | hire@phplant.co.za | cjago@global.co.za www.rhinohammers.co.za | www.phplant.co.za







MANUFACTURE OF SPIRAL BEVEL GEARS NOW AVAILABLE



Gears for Africa - Petrel International products include all types of gears, sprockets, splines and related product for industrial and heavy duty equipment and practically all applications related to power drive systems:

Bevel Gears • Spur Gears • Worm Gears • Helical & Internal Helical Gears Crown Gears • Internal & External Splines.

PETERIEL

INTERNATIONAL

EST? 1947

Carl - 066 020 6338 | carl@petrelequipment.com Tel: 021 577 1032 Address: 97 Neil Hare Rd, Atlantis, Cape Town

Petrel International Official Distributors of : Braden/Paccar winch

# BRADEN, CARCO, Gearmatic, PACCAR WINCH

CROWN WHEEL AND PINION, PLANETARY , SUN AND RING GEARS FINAL DRIVE GEARS, DIFF HOUSINGS SPIDER CROSS KITS, SPIRAL BEVEL GEARS

FOR THE MINING, RAIL