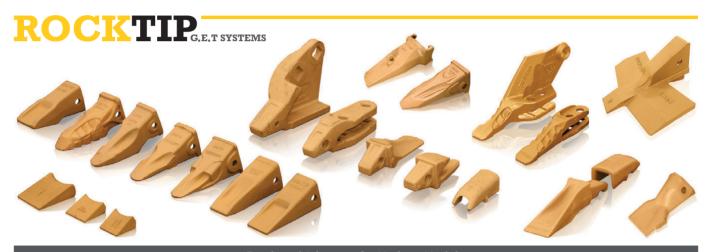

**Teeth and Adapters for Various Models** 

**Wear Protection** 

Blades, Cutting Edges, End Bits and Grader Wear Parts

#### Manufacturers of G.E.T to fit:

| CATERPILLAR | TEREX           | ESCO    | LIEBHERR | H & L   | BOBCAT |
|-------------|-----------------|---------|----------|---------|--------|
| KOMATSU     | JCB             | HYUNDAI | DAEWOO   | BUCYRUS | MTG    |
| NEW HOLLAND | MASSEY FERGUSON | CASE    | BOFOR    | LIUGONG | KUBOTA |