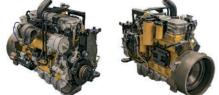

JCB 205 Swing Drive.

ZX 870-3&-5 Final Drive.

Contact John | john@ssminingequipment.com | 083 233 2844 13Malone Road, Pinetown, 3610

HPE Africa's new Hyundai R215 crawler excavators, which were launched locally in October 2023, are set to lead the way with many 'best in class' features that optimise efficiency, maximise productivity and ensure safety in arduous conditions.

### A SMOOTH OPERATOR, EVEN IN TOUGH CONDITIONS

HPE Africa's new Hyundai R215 crawler excavators, which were launched locally in October 2023, are set to lead the way with many 'best in class' features that optimise efficiency, maximise productivity and ensure safety in arduous conditions. "Our new Hyundai R215 series - an exciting addition to our earthmoving portfolio - boasts many benefits, including a long, strengthened undercarriage for greater stability, an advanced ECO operating mode for enhanced fuel efficiency and higher profitability, and new features for improved safety on site," explains Ross Collard, Managing Director, HPE Africa. "The Hyundai design team continually advances its wide range of earthmoving equipment to ensure maximum performance and proven quality. Design improvements also ensure greater precision, versatility, safety and simplified maintenance.

"Intensive field testing of R215 excavators in tough conditions shows impressive performance. What's significant are excellent digging forces (bucket – 15 500 kgf and arm – 12 000 kgf), higher maneuverability and traction force (21 100 kgf) and improved fuel efficiency.

"The newly designed operator cab offers more space, better visibility, easy to access controls and an adjustable fully suspension seat to ensure the operator has a comfortable and safe working environment and can work for longer hours without stress or fatigue. A large LCD monitor enables operators to choose between power, work and user modes and are also able to easily check on the machine's condition. Self-diagnostic systems for oil and coolant temperature and other vital statistics reduce downtime, while warning indicators ensure safer working conditions.

"The local market will also be pleased with the convenience of easy access for maintenance procedures, which means regular checks get done faster. The newly-designed, more efficient cooling system extends service intervals, reduces machine downtime and minimises operating costs."

The Hyundai R215 series - with a Gross Power (HP) of 140 HP @ 2 000 rpm and an operating weight of 21 700 kg – has a variable displacement axial piston type pump, with an electro-hydraulic control function that provides a wide range of flow at various workloads, to meet exact operating requirements. The water cooled, 4 cycle diesel, 6 cylinder in line, direct injection turbocharged engine is designed for power and reliability in challenging heat, humidity and dust conditions, without compromising productivity. Features for fuel efficiency include an advanced CAPO system and newly designed CMCU, power and working mode options. A fuel saving kit comprises sensors that monitor loads and sends signal to the main control valve to minimise fuel consumption. Fuel savings are enhanced by the exclusive power mode for breaker operation.

For enhanced efficiency, this series features a one touch deceleration switch and an auto idle function that prevent fuel losses by reducing engine rpm during no-load conditions. The auto-piloted swing priority increases hydraulic oil flow to the swing circuit in combined operation, which leads to a faster swing cycle for greater productivity and profitability. The open centre design of the main control valve provides fast synchronisation between the joystick and hydraulic components, increasing the speed and smoothness of operations. To enhance performance and prevent cavitation, the arm regeneration design helps to recirculate hydraulic energy from the return line to the pump supply line. Structural features for greater durability include a boom and arm made from high tensile strength steel, reinforced with steel bearings and internal baffle plates to maximise impact strength. The new forged ring body in the lower frame enhances the durability and structural integrity of the excavator, extending service life. A heavy-duty track shoe of the undercarriage provides better stability on arduous terrain. In addition, the control link is cast in a single piece design and the bucket linkages are reinforced to ensure high durability and greater digging forces. An important feature for optimum safety on site includes an automatic engine overheat prevention system that monitors the coolant temperature and automatically lowers engine speed if it overheats, preventing premature failure of the excavator. A counter-balance valve applies hydro-static braking, to stop the machine from rolling down steep slopes, while a holding valve keeps attachments locked in position. A specially designed cover protects the fuel tank during excavation operations. Another critical safety feature is the anti-restart system. HPE Africa specialists recommend the use of Hyundai genuine parts and lubricants to ensure the highest levels of performance, reliability and safety from every machine. The company's range includes Hyundai wheel loaders, tracked and wheeled excavators, backhoe loaders, skid steer loaders and motor graders. HPE Africa also supplies and supports Soosan hydraulic breakers and quick couplers, which are complimentary attachments to Hyundai construction equipment.