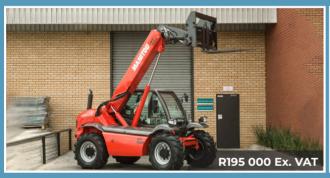

R645 000 Ex. VAT

2X UNUSED NEW HOLLAND B80B TLB

2X UNUSED HELI 7 TON DIESEL FORKLIFTS R125 000 Ex. VAT

**MANITOU MT 532 TELEHANDLER** 

**INGERSOLL RAND COMPRESSOR** 

**6X BOMAG ROLLERS BW62H & BW65H** 

4X WACKER NEUSON LTN6 LIGHT TOWERS