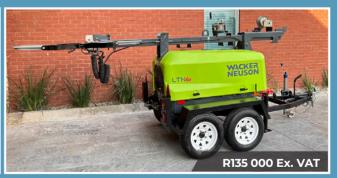

R645 000 Ex. VAT

2X UNUSED NEW HOLLAND B80B TLB

2X UNUSED HELI 7 TON DIESEL FORKLIFTS R125 000 Ex. VAT

**MANITOU MT 532 TELEHANDLER** 

**INGERSOLL RAND COMPRESSOR** 

**6X BOMAG ROLLERS BW62H & BW65H** 

4X WACKER NEUSON LTN6 LIGHT TOWERS