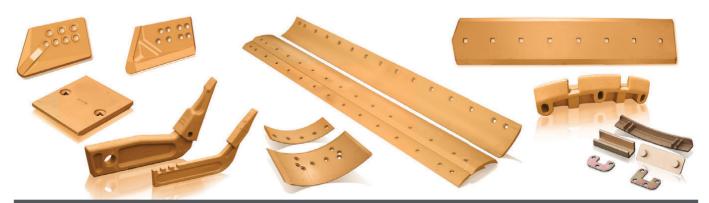

#### TRACK FRAME REPAIRS

Spec-Cast offers partial repairs and full track frame rebuilds, using only quality approved parts including some OEM components that is critical to the longevity of the frame. Strict adherence to our QCP (Quality Control Procedures) provides peace of mind and builds trust in the Spec-Cast Brand. Spec-Cast's Track Frame Repairs covers a wide range of crawler machines types such as dozers, excavators and shovels across multiple manufacturers and applications.

#### TRACK FRAME COMPONENTS

Caterpillar and Komatsu Dozer aftermarket track frame components of the highest quality and standard are stocked for immediate supply.

- Bogie Pins and Bogie Pads
- Roller and Idler Caps
- Track Guides

- Equalizer Bars and repair components
- Trunnion's and repair components
- Bushings and Seals
- Minor Bogies