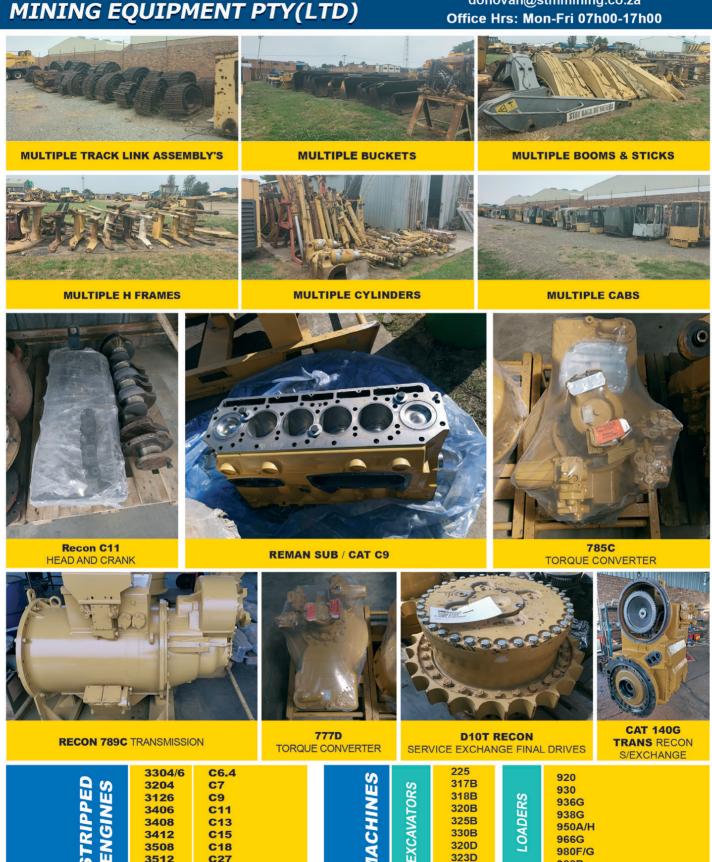

#### MOVING PARTS AND EQUIPMENT

Tel: (011)894-6192 / (011)894-3377 Fax: (011)894 7914 barney@stmmining.co.za donovan@stmmining.co.za

Office Hrs: Mon-Fri 07h00-17h00

#### **OUR PRODUCTS & SERVICES**

We supply second hand machines and good used parts for most makes of Earthmoving Equipment ie: Cat, Komatsu. We buy second hand machines to strip for components and parts, dead or alive to keep in stock for customers. We have a repair shop were we do components and Repair machines for Customers.

## www.stmmining.co.za PO Box 6456, Dunswart 1508, 40 Michelson RD. Westwood, Boksburg