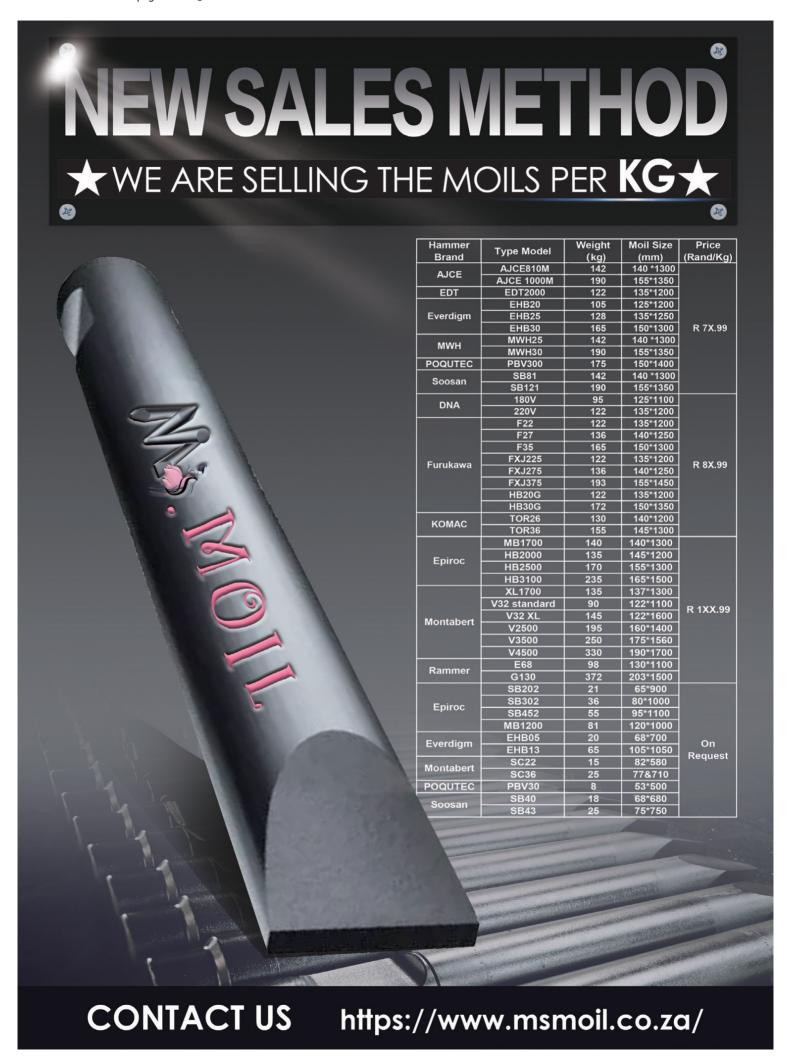

ON +27 72 545 6223 OR SEND MAIL TO INFO@MAE-EQUIPMENT.COM

"Your Partner for new & used Machinery and Equipment."



### MANUFACTURERS, SUPPLIERS AND STOCKISTS OF:

CUTTING EDGES | MOLD BOARD LINERS | GRADE BLADES TIPS AND ADAPTORS | RIPPER SHANKS | END BITS

**WE MANUFACTURE, SUPPLY AND STOCK G.E.T. FOR:** 

CAT | KOMATSU | VOLVO | HITACHI | BELL | LIEBHERR | JCB | CASE TEREX | FURUKAWA | LIUGONG | SANY | SANYO | SHANTUI | FIAT

**WEARPACT ALSO OFFERS A SPECIALIST BUCKET REPAIR SERVICE** 

### WEARPACT

- O11 420 2257 / 2172 / 2216 O11 845 3234 / 3272 / 3051 O11 421 4705
- mwwrp@mweb.co.za

\*MANUFACTURER'S NAMES, NUMBERS & DESCRIPTIONS ARE USED FOR REFERENCE PURPOSES ONLY. IT IS NOT IMPLIED THAT ANY PART LISTED IS THE PRODUCT OF THE MANUFACTURERS.

www.wearpact.co.za























Address: V & M Junction, c/o Lavender & Linvelt Rd, Bon Accord

Telephone: 012 007 0278 | 082 374 0582 (Workshop) | 082 736 5768 (Rustenburg) | 079 296 1678 (Sales) | 072 216 7334 (Middelburg)

**E-Mail:** workshop@myprolink.co.za | pumps@myprolink.co.za • Website: www.prolinkhydraulics.co.za



- HYDRAULIC CYLINDERS
- SEALS HYDRAULIC. **EARTHMOVING & AUTOMOTIVE**
- RUBBER HOSE, STEEL TUBE & FITTINGS
- ONSITE LINE BORING
- POWERPACKS

### REPAIR, SUPPLY AND TEST OF **PUMPS & PARTS**

- Repair & Supply of Cast Iron & Aluminium Pumps & Motors
- Kawasaki K3V, K5V, K7V (63, 80, 112, 140, 180, 200, 280)
  Kawasaki M5X (130, 180)
  Rexroth A10V (18, 28, 45, 60, 71, 100, 140) A6VM160

- Hitachi HPV (102, 116, 145)
- Vickers PVE (19, 21)
- Vickers PVH (74, 98, 131)
- Vickers TA1919
- · Danfoss