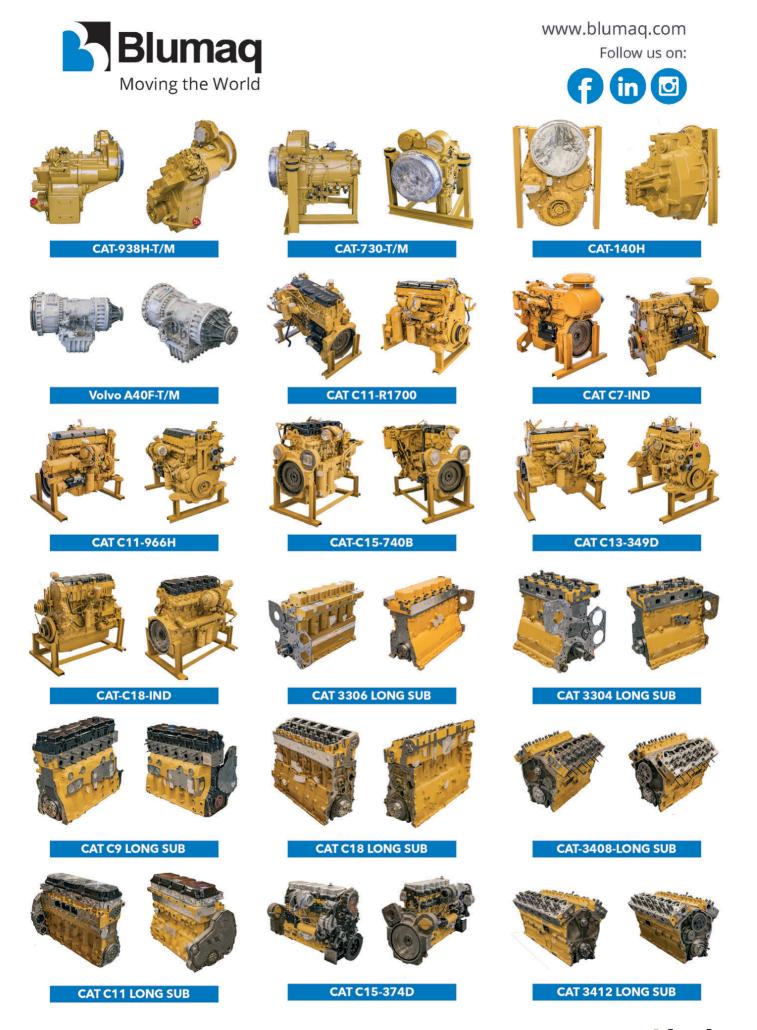

**CAT C9 ENG-336D2** 

CAT-3306-140H

CAT-C27\_D10T

CAT 3412-773E

CAT 3412-773E

CAT 3196-16H

has full branch representation in Johannesburg - South Africa Kitwe - Zambia and Windhoek - Namibia.

Blumaq is a multinational company with branches in 16 countries globally. In Southern Africa, Blumaq

Our focus in this area is the supply of quality parts for most brands of earthmoving equipment,  $% \left( \frac{1}{2}\right) =\frac{1}{2}\left( \frac{1}{2}\right) =$ 

**BERCO** undercarriage components and workshop service for most track type machines and a newly established Component Rebuild Centre where we offer core units available on service exchange or outright sale plus the option to have us rebuild your component with a warranty and dyna test service offering.