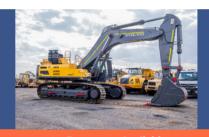

JCB 205 Swing Drive.

ZX 870-3&-5 Final Drive.

Contact John | john@ssminingequipment.com | 083 233 2844 13Malone Road, Pinetown, 3610

HPE Africa's new Hyundai R215 crawler excavators, which were launched locally in October 2023, are set to lead the way with many 'best in class' features that optimise efficiency, maximise productivity and ensure safety in arduous conditions.

### A SMOOTH OPERATOR, EVEN IN TOUGH CONDITIONS

HPE Africa's new Hyundai R215 crawler excavators, which were launched locally in October 2023, are set to lead the way with many 'best in class' features that optimise efficiency, maximise productivity and ensure safety in arduous conditions. "Our new Hyundai R215 series - an exciting addition to our earthmoving portfolio - boasts many benefits, including a long, strengthened undercarriage for greater stability, an advanced ECO operating mode for enhanced fuel efficiency and higher profitability, and new features for improved safety on site," explains Ross Collard, Managing Director, HPE Africa. "The Hyundai design team continually advances its wide range of earthmoving equipment to ensure maximum performance and proven quality. Design improvements also ensure greater precision, versatility, safety and simplified maintenance.