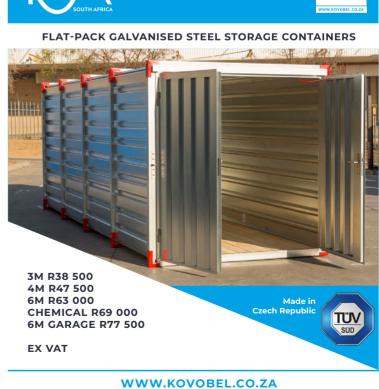

L RAND COMPRESSOR** 



**6X BOMAG ROLLERS BW62H & BW65H** 

4X WACKER NEUSON LTN6 LIGHT TOWERS



#### **Mathew Henderson:**



083 973 1378 Mathew@maspower.co.za

11 VOYAGER STREET, LINBRO PARK, SOUTH AFRICA, 2065



## 125A

Load Weight: 85 tons Capacity Struck: 38m<sup>3</sup>

Heaped: 44m<sup>3</sup>

Engine Power: 580HP

Maximum Torque: 1100 - 1900 NM

Lifting: 25 MPA





# 115A

Load Weight: 75 tons

Capacity Struck: 34m³

Heaped: 40m<sup>3</sup>

**Engine Power: 580HP** 

Total Power: 426 KW Lifting: 25 MPA



√1500 Hour Warranty / 12 Month Warranty

√Trained Technicians

**√**Workshops

√Spare Parts & Service Kits

√Finance Assistance



Eric XI:

eric@maspower.co.za | +27 72 712 0957

Mathew Henderson:

mathew@maspower.co.za | +27 83 973 1378

WhatsApp: +27 63 842 3456











11 VOYAGER STREET, LINBRO PARK, GAUTENG, JHB, 2065

**Q** 083 973 1378

mathew@maspower.co.za





MASJIENE

Corner of Great North & Stanley Road, Brentwood Park AH, Johannesburg Dewald Hattingh: +27(0) 72 547 2198 | +27(0) 11 973 3737







**CAT 140K** R2 500 000,00 + VAT

**CAT 920** R250 000 + VAT

BELL 2606E R980 000.00 + VAT

BELL DIESEL BOWSER R750 000,00 + VAT









**GEHL 4640** R170 000,00 + VAT

**CAT 950G** R720 000,00 + VAT

**CAT 16H** R2 500 000,00 + VAT

**CAT D7R** R1 500 000,00 + VAT



**CAT 320D** R950 000,00 + VAT



JCB 3CX 4X4 R320 000,00 + VAT



**VOLVO A25C** R360 000,00 + VAT



**KOMATSU FD135** R900 000,00 + VAT



**CASE 695 4X4** R550 000,00 + VAT



**CAT 416F** R700 000,00 + VAT



**BOMAG BW177D** R550 000,00 + VAT



PNEUMATIC ROLLER R650 000,00 + V