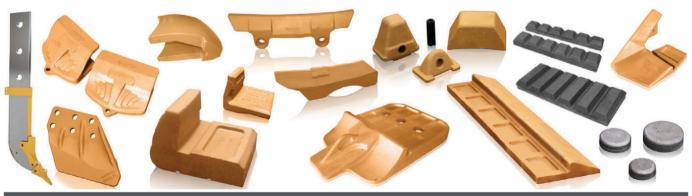

Manufacturer's names, numbers, symbols and descriptions are used for reference purposes only and it is not implied that any part listed above is the product of the manufacturers.

Spec-Cast offers a wide range of undercarriage components covering the entire range of modern crawler machine applications in the construction, mining, utility, forestry, road, building, and agricultural industries. Covering all makes and models of machines, from drilling machines to hydraulic excavators, as well as dozers, auxiliary machines, conveyors and customised solutions.

Call our undercarriage experts today!

| CATERPILLAR                 | HITACHI     | KOMATSU | LIEBHERR |
|-----------------------------|-------------|---------|----------|
| 6018 RH90                   | EX1200      | PC1250  | R9100    |
| 6030 RH120E                 | EX1800/1900 | PC2000  | R9150    |
| 6040/50                     | EX2500/2600 | PC3000  | R9250    |
| RH170/200                   | EX3500/3600 | PC4000  | R9350    |
| 6060 - RH340                | EX5500/5600 | PC5500  | R9400    |
| 7495 - 495HRII              | EX8000      | D375    | R995     |
| D8, D9, 10 <del>8</del> D11 |             | D475    | R996     |
|                             |             |         | R9800    |