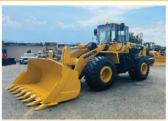

## 125A

Load Weight: 85 tons Capacity Struck: 38m<sup>3</sup>

Heaped: 44m<sup>3</sup>

Engine Power: 580HP

Maximum Torque: 1100 - 1900 NM

Lifting: 25 MPA

# 115A

Load Weight: 75 tons

Capacity Struck: 34m³

Heaped: 40m<sup>3</sup>

**Engine Power: 580HP** 

Total Power: 426 KW Lifting: 25 MPA

√1500 Hour Warranty / 12 Month Warranty

√Trained Technicians

**√**Workshops

√Spare Parts & Service Kits

√Finance Assistance

Eric XI:

eric@maspower.co.za | +27 72 712 0957

Mathew Henderson:

mathew@maspower.co.za | +27 83 973 1378

WhatsApp: +27 63 842 3456