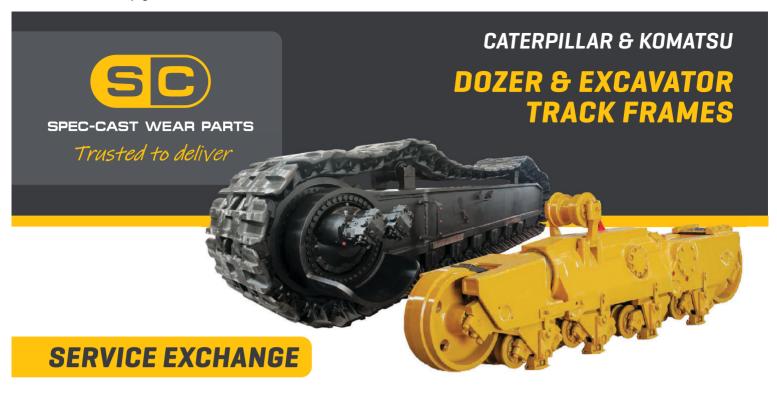

Our Service Exchange Program provides you with a high-quality track frame rebuild solution. All PEX units are like-new, quality track frames that is on hand for delivery to keep your machine productive and keep your costs minimal.

Spec-Cast's PEX units gives you the advantage of an immediate trade-out of critical components that allows your machine to get back to work as quickly as possible.

#### TRACK FRAME REPAIRS

Spec-Cast offers partial repairs and full track frame rebuilds, using only quality approved parts including some OEM components that is critical to the longevity of the frame. Strict adherence to our QCP (Quality Control Procedures) provides peace of mind and builds trust in the Spec-Cast Brand. Spec-Cast's Track Frame Repairs covers a wide range of crawler machines types such as dozers, excavators and shovels across multiple manufacturers and applications.