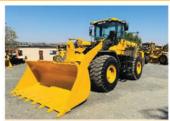

## 125A

Load Weight: 85 tons Capacity Struck: 38m<sup>3</sup>

Heaped: 44m<sup>3</sup>

Engine Power: 580HP

Maximum Torque: 1100 - 1900 NM

Lifting: 25 MPA

# 115A

Load Weight: 75 tons

Capacity Struck: 34m³

Heaped: 40m<sup>3</sup>

**Engine Power: 580HP** 

Total Power: 426 KW Lifting: 25 MPA

√1500 Hour Warranty / 12 Month Warranty

√Trained Technicians

**√**Workshops

√Spare Parts & Service Kits

√Finance Assistance

Eric XI:

eric@maspower.co.za | +27 72 712 0957

Mathew Henderson:

mathew@maspower.co.za | +27 83 973 1378

WhatsApp: +27 63 842 3456