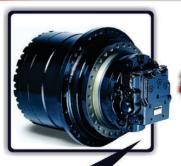

### **SS MINING EQUIPMENT**

**SOLUTION SIMPLICITY** 

320D Final Drive.

329D / 325D Final Drive.

336D / 330D Final Drive.

336D2 / 340D2 Final Drive.

374D & F / 365CL Final Drive.

390D / 385C & 390F Final Drive.

JCB 205 Swing Drive.

ZX 870-3&-5 Final Drive.

Contact John | john@ssminingequipment.com | 083 233 2844 13Malone Road, Pinetown, 3610

HPE Africa's new Hyundai R215 crawler excavators, which were launched locally in October 2023, are set to lead the way with many 'best in class' features that optimise efficiency, maximise productivity and ensure safety in arduous conditions.