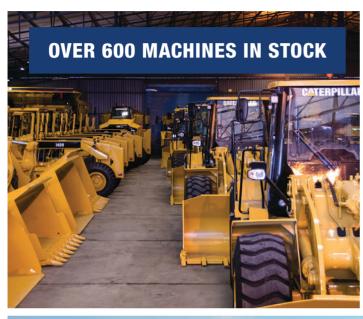

## Over 250 Machines in Stock !!

New stock added every month.

### Over 250 Machines in Stock !!

New stock added every month.