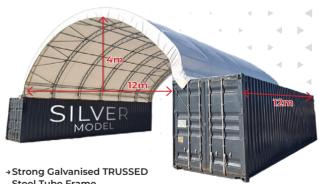

# **AXLE PARTS**

Your specialist for genuine Carraro axle parts

SPICER

ANDO - 12 Wrench Rd, Isando. Telephone: 011 966 9200

info@landboupart.com

www.landboupart.co.za

CONTAINER TENTS

- Steel Tube Frame
- →7 Groups Of Arches
- →12 Groups Of Purlins
- Slanting Support Tubes In First And Last Arch Spacing
- →610g/m2 White PVC
- → UV Resistant
- → Fire Retardant
- → High Tensile Strength
- →100% Waterproof