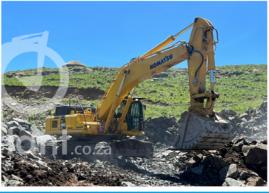

JCB 205 Swing Drive.

ZX 870-3&-5 Final Drive.

Contact John | john@ssminingequipment.com | 083 233 2844 13Malone Road, Pinetown, 3610

HPE Africa's new Hyundai R215 crawler excavators, which were launched locally in October 2023, are set to lead the way with many 'best in class' features that optimise efficiency, maximise productivity and ensure safety in arduous conditions.

### A SMOOTH OPERATOR, EVEN IN TOUGH CONDITIONS

HPE Africa's new Hyundai R215 crawler excavators, which were launched locally in October 2023, are set to lead the way with many 'best in class' features that optimise efficiency, maximise productivity and ensure safety in arduous conditions. "Our new Hyundai R215 series - an exciting addition to our earthmoving portfolio - boasts many benefits, including a long, strengthened undercarriage for greater stability, an advanced ECO operating mode for enhanced fuel efficiency and higher profitability, and new features for improved safety on site," explains Ross Collard, Managing Director, HPE Africa. "The Hyundai design team continually advances its wide range of earthmoving equipment to ensure maximum performance and proven quality. Design improvements also ensure greater precision, versatility, safety and simplified maintenance.