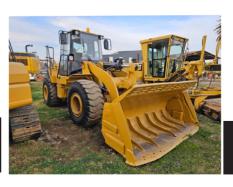

JCB 205 Swing Drive.

ZX 870-3&-5 Final Drive.

Contact John | john@ssminingequipment.com | 083 233 2844 13Malone Road, Pinetown, 3610

HPE Africa's new Hyundai R215 crawler excavators, which were launched locally in October 2023, are set to lead the way with many 'best in class' features that optimise efficiency, maximise productivity and ensure safety in arduous conditions.

### A SMOOTH OPERATOR, EVEN IN TOUGH CONDITIONS

HPE Africa's new Hyundai R215 crawler excavators, which were launched locally in October 2023, are set to lead the way with many 'best in class' features that optimise efficiency, maximise productivity and ensure safety in arduous conditions. "Our new Hyundai R215 series - an exciting addition to our earthmoving portfolio - boasts many benefits, including a long, strengthened undercarriage for greater stability, an advanced ECO operating mode for enhanced fuel efficiency and higher profitability, and new features for improved safety on site," explains Ross Collard, Managing Director, HPE Africa. "The Hyundai design team continually advances its wide range of earthmoving equipment to ensure maximum performance and proven quality. Design improvements also ensure greater precision, versatility, safety and simplified maintenance.