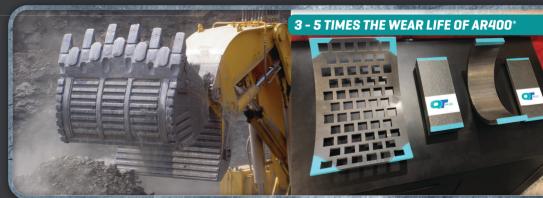

CHROMEWELD  $^{\rm TM}$  600 is a 600 Brinnell chromium carbide plate that is ideal for surfaces requiring high levels of abrasion resistance.

CHROMEWELD  $^{\text{M}}$  600 typical hardness ranges from 58-62 HrC based on weld deposit thickness. The surface of the plate exhibits numerous hairline cracks which are a natural stress relieving phenomenon that enable it to be formed, bent, and rolled without damage.

TRUCK BED LINERS - DOZER LINERS - CHUTES - SCREENS
BUCKET WEAR STRIPS - IMPACT WEAR PLATES - HOPPER LINERS