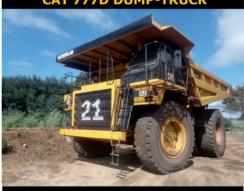

### CAT 777D DUMP-TRUCK HITACHI EX1200 EXCAVATOR

**2012 model** 2 units available **Call for Details** 