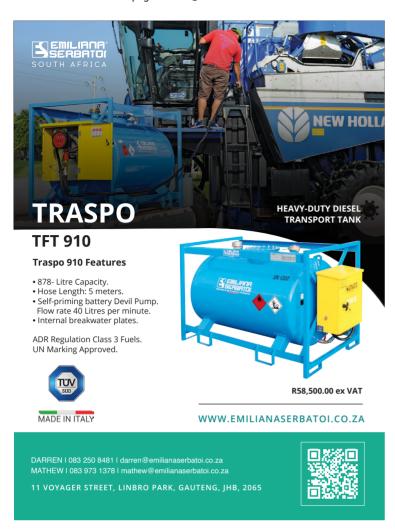

GERSOLL RAND COMPRESSOR** 



**6X BOMAG ROLLERS BW62H & BW65H** 

4X WACKER NEUSON LTN6 LIGHT TOWERS



#### **Mathew Henderson:**



083 973 1378 Mathew@maspower.co.za

11 VOYAGER STREET, LINBRO PARK, SOUTH AFRICA, 2065



## 125A

Load Weight: 85 tons Capacity Struck: 38m<sup>3</sup>

Heaped: 44m<sup>3</sup>

Engine Power: 580HP

Maximum Torque: 1100 - 1900 NM

Lifting: 25 MPA





# 115A

Load Weight: 75 tons

Capacity Struck: 34m³

Heaped: 40m<sup>3</sup>

**Engine Power: 580HP** 

Total Power: 426 KW Lifting: 25 MPA



√1500 Hour Warranty / 12 Month Warranty

√Trained Technicians

**√**Workshops

√Spare Parts & Service Kits

√Finance Assistance



Eric XI:

eric@maspower.co.za | +27 72 712 0957

Mathew Henderson:

mathew@maspower.co.za | +27 83 973 1378

WhatsApp: +27 63 842 3456











11 VOYAGER STREET, LINBRO PARK, GAUTENG, JHB, 2065

**Q** 083 973 1378

mathew@maspower.co.za





MASJIENE

Corner of Great North & Stanley Road, Brentwood Park AH, Johannesburg Dewald Hattingh: +27(0) 72 547 2198 | +27(0) 11 973 3737







**CAT 140K** R2 500 000,00 + VAT

**CAT 920** R250 000 + VAT

BELL 2606E R980 000.00 + VAT

BELL DIESEL BOWSER R750 000,00 + VAT









**GEHL 4640** R170 000,00 + VAT

**CAT 950G** R720 000,00 + VAT

**CAT 16H** R2 500 000,00 + VAT

**CAT D7R** R1 500 000,00 + VAT



**CAT 320D** R950 000,00 + VAT



JCB 3CX 4X4 R320 000,00 + VAT



**VOLVO A25C** R360 000,00 + VAT



**KOMATSU FD135** R900 000,00 + VAT



**CASE 695 4X4** R550 000,00 + VAT



**CAT 416F** R700 000,00 + VAT



**BOMAG BW177D** R550 000,00 + VAT



PNEUMATIC ROLLER R650 000,