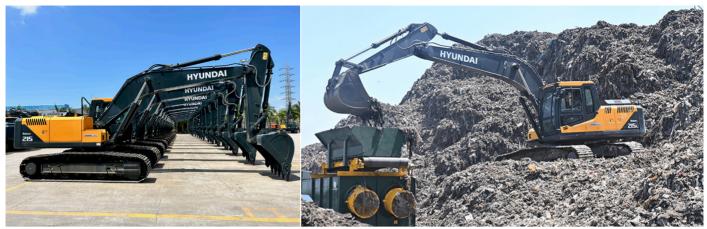

JCB 205 Swing Drive.

ZX 870-3&-5 Final Drive.

Contact John | john@ssminingequipment.com | 083 233 2844 13Malone Road, Pinetown, 3610

HPE Africa's new Hyundai R215 crawler excavators, which were launched locally in October 2023, are set to lead the way with many 'best in class' features that optimise efficiency, maximise productivity and ensure safety in arduous conditions.

### A SMOOTH OPERATOR, EVEN IN TOUGH CONDITIONS

HPE Africa's new Hyundai R215 crawler excavators, which were launched locally in October 2023, are set to lead the way with many 'best in class' features that optimise efficiency, maximise productivity and ensure safety in arduous conditions. "Our new Hyundai R215 series - an exciting addition to our earthmoving portfolio - boasts many benefits, including a long, strengthened undercarriage for greater stability, an advanced ECO operating mode for enhanced fuel efficiency and higher profitability, and new features for improved safety on site," explains Ross Collard, Managing Director, HPE Africa. "The Hyundai design team continually advances its wide range of earthmoving equipment to ensure maximum performance and proven quality. Design improvements also ensure greater precision, versatility, safety and simplified maintenance.

"Intensive field testing of R215 excavators in tough conditions shows impressive performance. What's significant are excellent digging forces (bucket – 15 500 kgf and arm – 12 000 kgf), higher maneuverability and traction force (21 100 kgf) and improved fuel efficiency.

"The newly designed operator cab offers more space, better visibility, easy to access controls and an adjustable fully suspension seat to ensure the operator has a comfortable and safe working environment and can work for longer hours without stress or fatigue. A large LCD monitor enables operators to choose between power, work and user modes and are also able to easily check on the machine's condition. Self-diagnostic systems for oil and coolant temperature and other vital statistics reduce downtime, while warning indicators ensure safer working conditions.

"The local market will also be pleased with the convenience of easy access for maintenance procedures, which means regular checks get done faster. The newly-designed, more efficient cooling system extends service intervals, reduces machine downtime and minimises operating costs."

The Hyundai R215 series - with a Gross Power (HP) of 140 HP @ 2 000 rpm and an operating weight of 21 700 kg – has a variable displacement axial piston type pump, with an electro-hydraulic control function that provides a wide range of flow at various workloads, to meet exact operating requirements. The water cooled, 4 cycle diesel, 6 cylinder in line, direct injection turbocharged engine is designed for power and reliability in challenging heat, humidity and dust conditions, without compromising productivity. Features for fuel efficiency include an advanced CAPO system and newly designed CMCU, power and working mode options. A fuel saving kit comprises sensors that monitor loads and sends signal to the main control valve to minimise fuel consumption. Fuel savings are enhanced by the exclusive power mode for breaker operation.

For enhanced efficiency, this series features a one touch deceleration switch and an auto idle function that prevent fuel losses by reducing engine rpm during no-load conditions. The auto-piloted swing priority increases hydraulic oil flow to the swing circuit in combined operation, which leads to a faster swing cycle for greater productivity and profitability. The open centre design of the main control valve provides fast synchronisation between the joystick and hydraulic components, increasing the speed and smoothness of operations. To enhance performance and prevent cavitation, the arm regeneration design helps to recirculate hydraulic energy from the return line to the pump supply line. Structural features for greater durability include a boom and arm made from high tensile strength steel, reinforced with steel bearings and internal baffle plates to maximise impact strength. The new forged ring body in the lower frame enhances the durability and structural integrity of the excavator, extending service life. A heavy-duty track shoe of the undercarriage provides better stability on arduous terrain. In addition, the control link is cast in a single piece design and the bucket linkages are reinforced to ensure high durability and greater digging forces. An important feature for optimum safety on site includes an automatic engine overheat prevention system that monitors the coolant temperature and automatically lowers engine speed if it overheats, preventing premature failure of the excavator. A counter-balance valve applies hydro-static braking, to stop the machine from rolling down steep slopes, while a holding valve keeps attachments locked in position. A specially designed cover protects the fuel tank during excavation operations. Another critical safety feature is the anti-restart system. HPE Africa specialists recommend the use of Hyundai genuine parts and lubricants to ensure the highest levels of performance, reliability and safety from every machine. The company's range includes Hyundai wheel loaders, tracked and wheeled excavators, backhoe loaders, skid steer loaders and motor graders. HPE Africa also supplies and supports Soosan hydraulic breakers and quick couplers, which are complimentary attachments to Hyundai construction equipment.

All machines are supported by skilled technical service and after-sales teams throughout Southern Africa. https://www.hpeafrica.co.za/