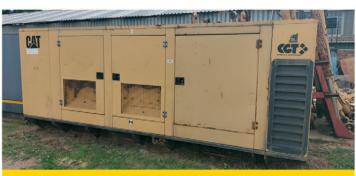

**275-5**NO TRANSMISSION STRIPPING

D375-6 MACHINE STRIPPING

KVA435 D9A VOLVO ENGINE

KVA 450-500 C18 CAT ENGINE

**D375-5**STRIPPING FOR PARTS

FULLY REBUILT 140G GRADER
WITH WARRANTY

CAT 740B1P C15 ACERT

740 ADT DUMPERS X 2 STRIPPING FOR PARTS