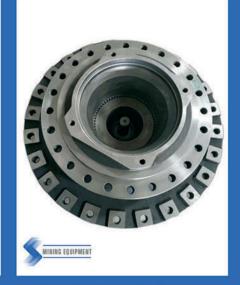

### **SS MINING EQUIPMENT**

**SOLUTION SIMPLICITY** 

320D Final Drive.

329D / 325D Final Drive.

336D / 330D Final Drive.

336D2 / 340D2 Final Drive.

374D & F / 365CL Final Drive.

390D / 385C & 390F Final Drive.

JCB 205 Swing Drive.

ZX 870-3&-5 Final Drive.

Contact John | john@ssminingequipment.com | 083 233 2844 13Malone Road, Pinetown, 3610

HPE Africa's new Hyundai R215 crawler excavators, which were launched locally in October 2023, are set to lead the way with many 'best in class' features that optimise efficiency, maximise productivity and ensure safety in arduous conditions.