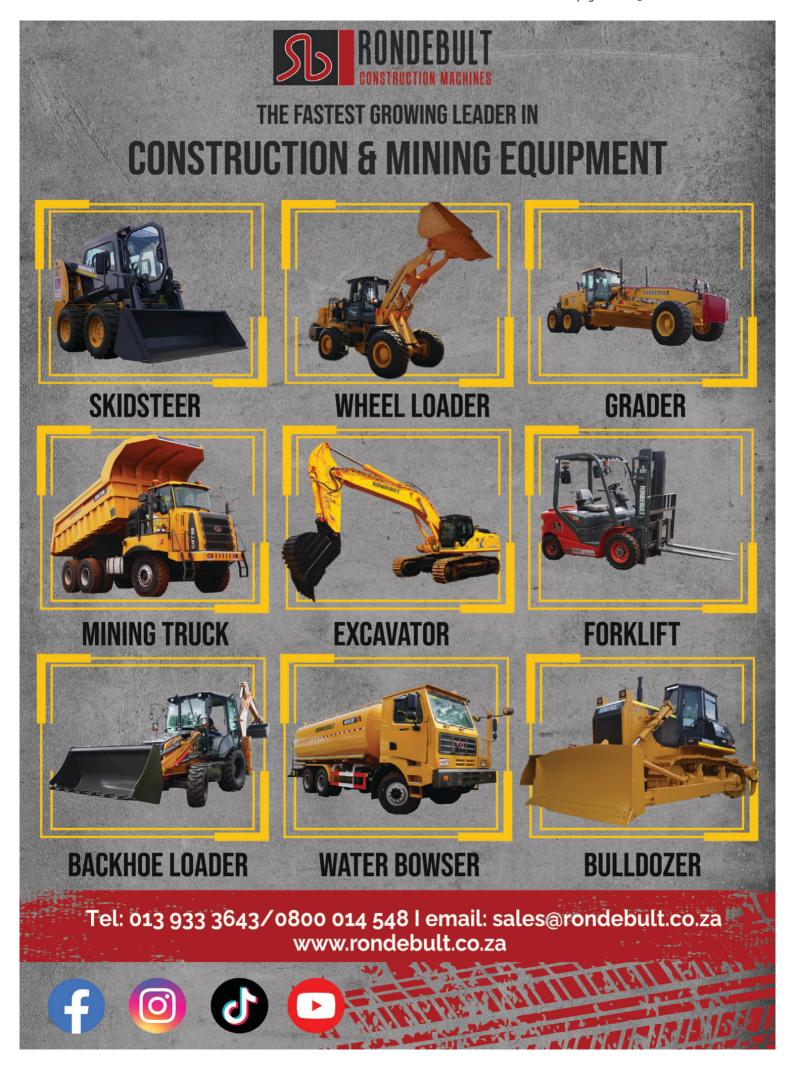

(5T)

All-terrain Forklifts



T-REX830 (3T)

**Rough Terrain Forklift** 



T-REX707 (0.7T) & T-REX708 (0.8T)

**Skidsteer Loaders** 



T-REX710 (1T) & T-REX712 (1.2T)

**Tracksteer Loaders** 



T-REX608 (0.8T) up to T-REX630 (3T)

**Mini-excavators** 



T-REX660 (6T) & T-REX6700 (70T)

**Excavators** 



**Various Parts** 





























**Office:** 011 794 8271 | **Email:** sales@revaro.co.za | **Sales:** *Daniel R:* 073 260 7566 **Sales:** *Nathan*: 060 402 5256 | **Parts:** *Ron*: 078 983 4979 | **WhatsApp:** 083 898 5516





Hurricane Diesel specialises in the supply of Affordable, High Quality diesel injector test benches and related tools and accessories





Tel: **015 297 2444 / 010 597 7843** Email: **info@hurricanediesel.co.za** 



www.huricanediesel.co.za





Following our success as **Berco** product distributor in Zambia, Blumag South Africa has now also been appointed a distributor for this quality product in South Africa.

Blumaq South Africa now also offers Berco quality undercarriage parts and repairs from our operation based in Wadeville, Johannesburg.

Our fully serviced Track Undercarriage workshops offers a full service including Turning of Pins & Bushes / Re-stripping of Grouser shoes / Track Link repairs / Idler and Roller rebuilds / Track Frame Rebuilds.

Contact us today for a free on site wear assessment of your undercarriage components.

#### **Contact:**

- +27 11 966 5092 Johannesburg
- +26 096 0923 962 **Kitwe**
- +264 81 291 7539 Windhoek

john.beukes@blumaq.com

Berco dealer in Spain, Zambia, Namibia, Turkey, South Afri