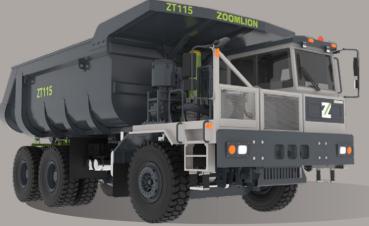

# 115A

Load Weight: 75 tons

Capacity Struck: 34m³

Heaped: 40m<sup>3</sup>

**Engine Power: 580HP** 

Total Power: 426 KW Lifting: 25 MPA

√1500 Hour Warranty / 12 Month Warranty

√Trained Technicians