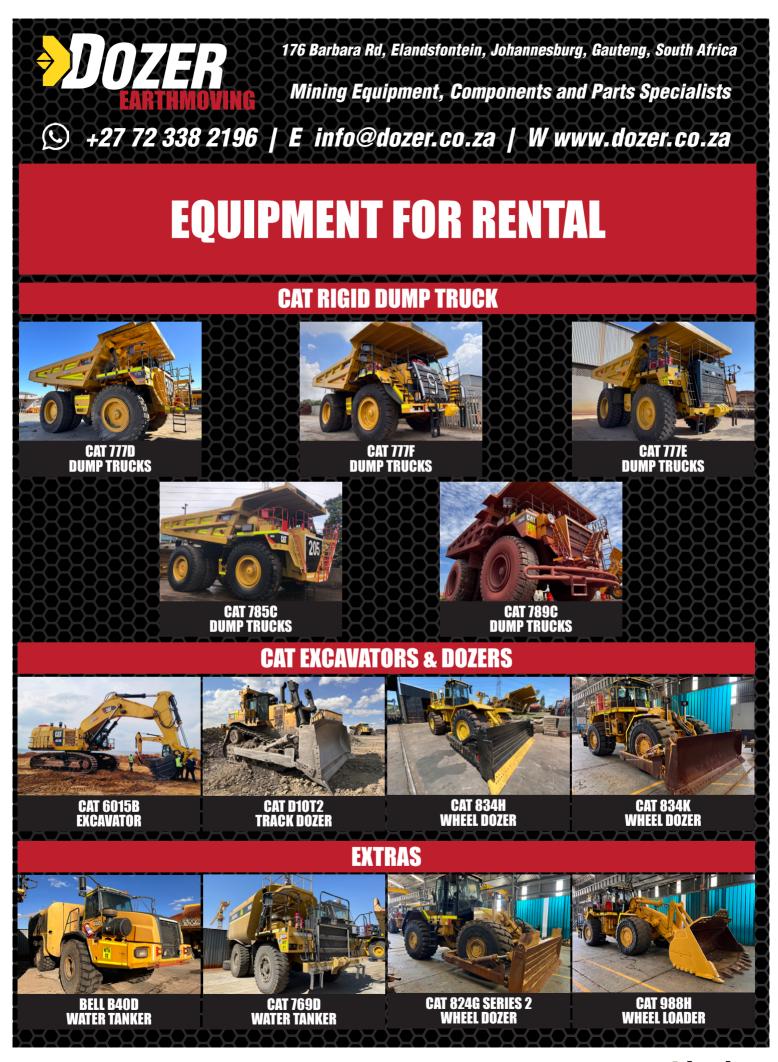

-9599 NORTH WEST/ LIMPOPO | TREVOR: 082-829-6956

MPUMALANGA | QUINTES: 082-497-1598 FREE STATE | RYAN: 071-473-5159

GAUTENG | DAVID: 079-498-5417、 JASON: 062-055-7910 NAMIBIA | EMILE: 00264-81-325-0189









Komatsu WA380-6



FOR MORE INFO 084 253 9831 | RCinvestments01@gmail.com



#### **BREAKING FOR SPARES**

- CAT 330D
- CAT 320D
- KOMATSU PC400

#### **MACHINES FOR SALE**

- CAT 307 PIPED
- CAT 312 PIPED
- CAT 931 TRUCK LOADER
- CAT 320D & 330D PIPED
- JCB JS200 & JS205 PIPED
- VARIOUS SIZE EXCAVATOR

#### **ENGINES FOR SALE**

- CAT 3306
- CAT 3052
- CAT 3064
- CAT C7
- KOMATSU 60125 (375-5)
- ISUZU 6HK1 (HITACHI)

FOR ONSITE AIRCON REPAIRS
CONTACT DAVE: 083 600 3308

sales@rhinohammers.co.za | hire@phplant.co.za | cjago@global.co.za www.rhinohammers.co.za | www.phplant.co.za







MANUFACTURE OF SPIRAL BEVEL GEARS NOW AVAILABLE



Gears for Africa - Petrel International products include all types of gears, sprockets, splines and related product for industrial and heavy duty equipment and practically all applications related to power drive systems:

Bevel Gears • Spur Gears • Worm Gears • Helical & Internal Helical Gears Crown Gears • Internal & External Splines.

PETERIEL

INTERNATIONAL

EST? 1947

Carl - 066 020 6338 | carl@petrelequipment.com Tel: 021 577 1032 Address: 97 Neil Hare Rd, Atlantis, Cape Town

Petrel International Official Distributors of : Braden/Paccar winch

# BRADEN, CARCO, Gearmatic, PACCAR WINCH

CROWN WHEEL AND PINION, PLANETARY , SUN AND RING GEARS FINAL DRIVE GEARS, DIFF HOUSINGS SPIDER CROSS KITS, SPIRAL BEVEL GEARS

FOR THE MINING, RA