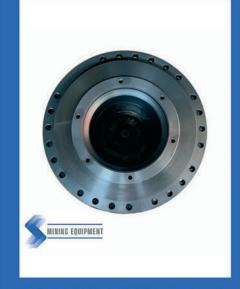

### **SS MINING EQUIPMENT**

**SOLUTION SIMPLICITY** 

320D Final Drive.

329D / 325D Final Drive.

336D / 330D Final Drive.

336D2 / 340D2 Final Drive.

374D & F / 365CL Final Drive.

390D / 385C & 390F Final Drive.