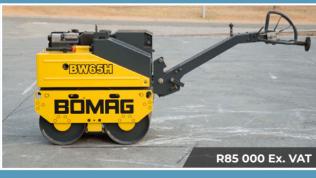

R645 000 Ex. VAT

2X UNUSED NEW HOLLAND B80B TLB

2X UNUSED HELI 7 TON DIESEL FORKLIFTS R125 000 Ex. VAT

**MANITOU MT 532 TELEHANDLER** 

**INGERSOLL RAND COMPRESSOR** 

**6X BOMAG ROLLERS BW62H & BW65H** 

4X WACKER NEUSON LTN6 LIGHT TOWERS