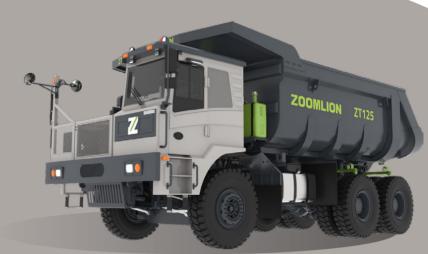

## 125A

Load Weight: 85 tons Capacity Struck: 38m<sup>3</sup>

Heaped: 44m<sup>3</sup>

Engine Power: 580HP

Maximum Torque: 1100 - 1900 NM

Lifting: 25 MPA