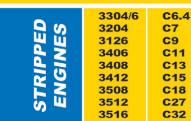

275-5 NO TRANSMISSION STRIPPING

D375-6 MACHINE STRIPPING

KVA 450-500 C18 CAT ENGINE

D375-5 STRIPPING FOR PARTS

FULLY REBUILT 140G GRADER WITH WARRANTY

CAT 740B1P C15 ACERT

140H GRADER SERIAL \*9TN00567\*

740 ADT DUMPERS X 2 STRIPPING FOR PARTS

777D TORQUE CONVERTER

**D10T RECON** SERVICE EXCHANGE FINAL DRIVES

920

225

317B

**CAT 140G** TRANS RECON S/EXCHANGE

| STRIPPI<br>ENGINE   | 3126<br>3406<br>3408<br>3412<br>3508<br>3512<br>3516 | C9<br>C11<br>C13<br>C15<br>C18<br>C27<br>C32 | MACHIN | EXCAVATOR | 318B<br>320B<br>325B<br>330B<br>320D<br>323D<br>330D | LOADERS | 936G<br>938G<br>950A/H<br>966G<br>980F/G<br>988B |
|---------------------|------------------------------------------------------|----------------------------------------------|--------|-----------|------------------------------------------------------|---------|--------------------------------------------------|
| www.stmmining.co.za |                                                      |                                              |        |           |                                                      |         |                                                  |