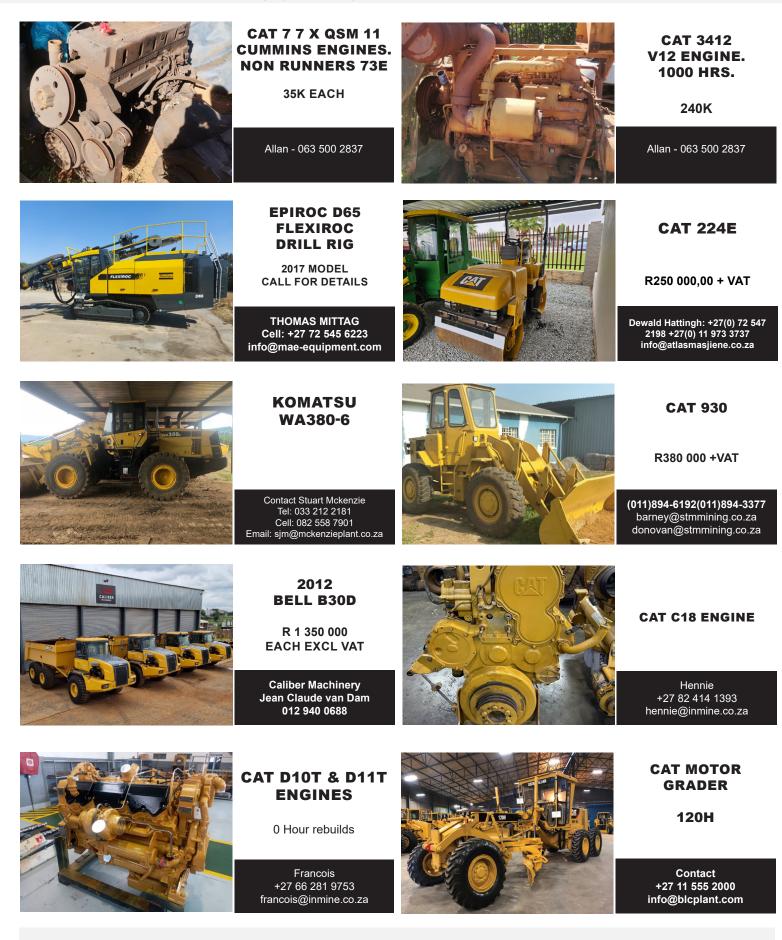

### GOOD USED EARTHMOVING PARTS AND EQUIPMENT

Tel: (011)894-6192 / (011)894-3377 Fax: (011)894 7914 barney@stmmining.co.za donovan@stmmining.co.za

Office Hrs: Mon-Fri 07h00-17h00

**CAT 930** R380 000 +VAT

275-5 NO TRANSMISSION STRIPPING

D375-6 MACHINE STRIPPING

KVA 450-500 C18 CAT ENGINE

D375-5 STRIPPING FOR PARTS

FULLY REBUILT 140G GRADER WITH WARRANTY

CAT 740B1P C15 ACERT

140H GRADER SERIAL \*9TN00567\*

740 ADT DUMPERS X 2 STRIPPING FOR PARTS

### **GOOD USED EARTHMOVING PARTS AND EQUIPMENT**

Tel: (011)894-6192 / (011)894-3377 Fax: (011)894 7914 barney@stmmining.co.za donovan@stmmining.co.za Office Hrs: Mon-Fri 07h00-17h00

**MULTIPLE TRACK LINK ASSEMBLY'S** 

### **MULTIPLE BUCKETS**

**MULTIPLE H FRAMES** 

**MULTIPLE CYLINDERS** 

**MULTIPLE CABS** 

Recon C11 HEAD AND CRANK

**REMAN SUB / CAT C9** 

785C TORQUE CONVERTER

**RECON 789C TRANSMISSION** 

777D TORQUE CONVERTER

**D10T RECON** SERVICE EXCHANGE FINAL DRIVES

920

225

317B

**CAT 140G** TRANS RECON S/EXCHANGE

| STRIPPI<br>ENGINE   | 3126<br>3406<br>3408<br>3412<br>3508<br>3512<br>3516 | C9<br>C11<br>C13<br>C15<br>C18<br>C27<br>C32 | MACHIN | EXCAVATOR | 318B<br>320B<br>325B<br>330B<br>320D<br>323D<br>330D | LOADERS | 936G<br>938G<br>950A/H<br>966G<br>980F/G<br>988B |
|---------------------|------------------------------------------------------|----------------------------------------------|--------|-----------|------------------------------------------------------|---------|--------------------------------------------------|
| www.stmmining.co.za |                                                      |                                              |        |           |                                                      |         |                                                  |