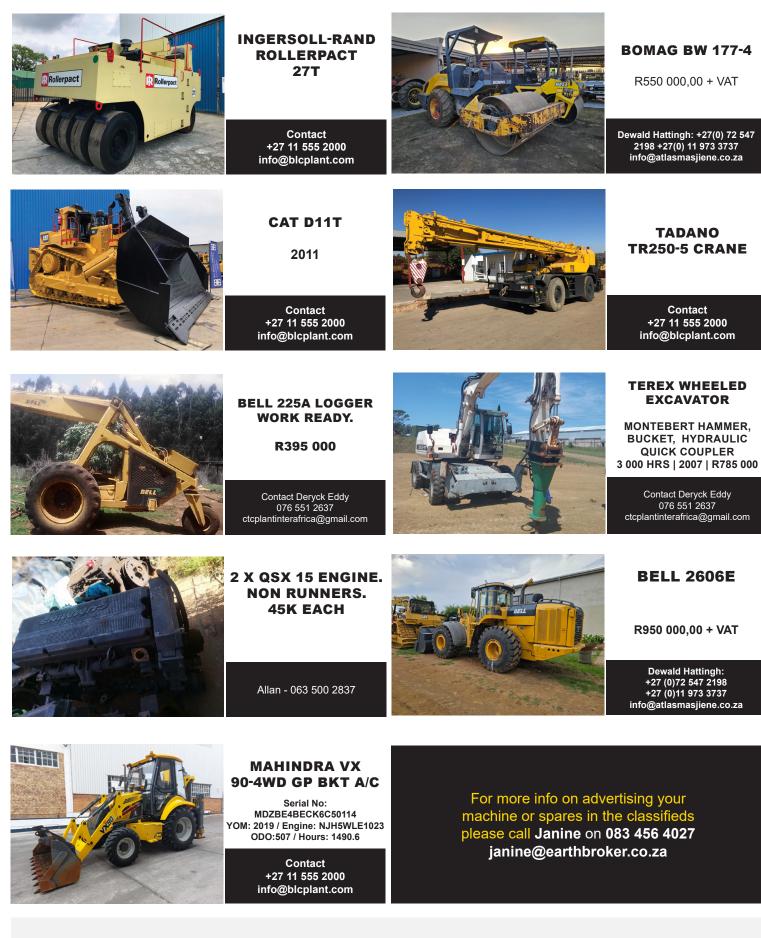

#### **TADANO** TR250-5 CRANE

CAT D11T

2011

**CAT 966H** 

2013

**INGERSOLL-RAND ROLLERPACT** 

**BOMAG BW212 PAD FOOT ROLLER** 

27T

2013

**TADANO** 

TR250M-4 CRANE

MAHINDRA VX90 4X4 2021

### TRUCKS - STOCK READY TO GO

MERCEDES AXOR 2628 14000L WATER TANKER (2008)

VOLVO 18000L WATER TANKER (2012) 5 AVAILBLE

MERC-BENZ ACTROS 3331 ROCK BIN (2008) X 3

MERCEDES ACTROS 3331 TIPPER TRUCK (2007)

Largest stock of parts in the southern hemisphere. Service exchange units available.