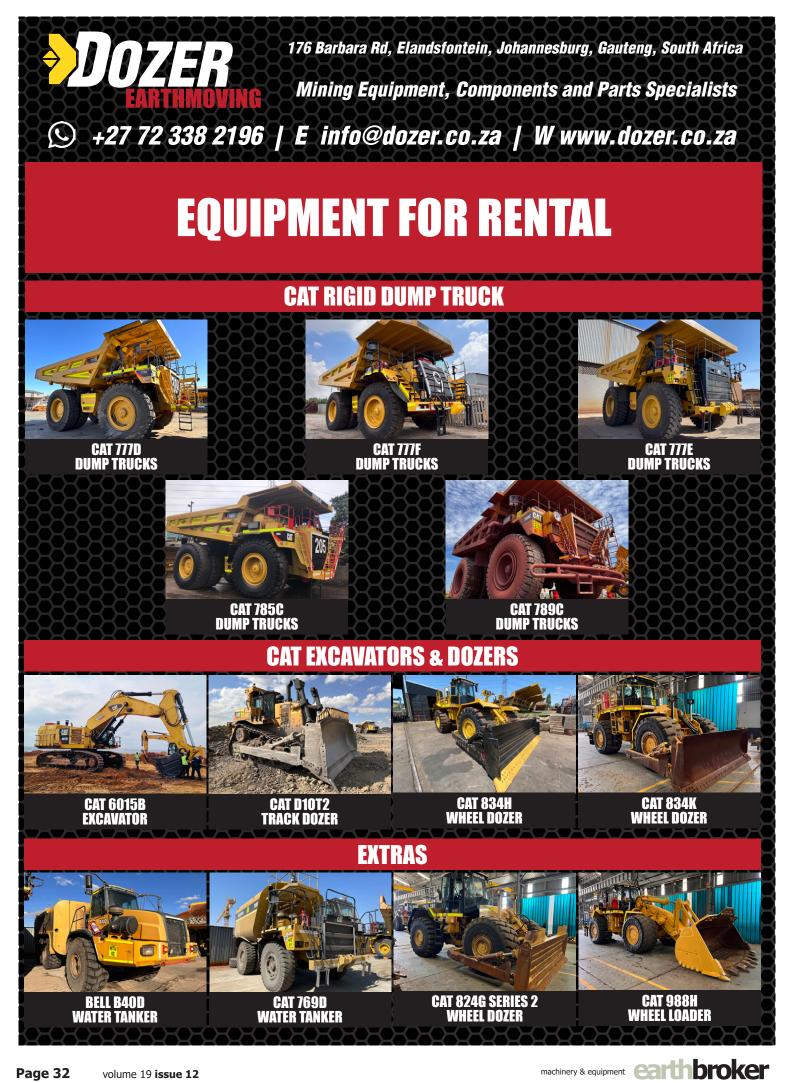

advertising in the next issue, contact Janine - 083 456 4027

### **MW SERIES ATTACHMENTS**

### **WE STAND BY YOUR SIDE WORKING FOR SOUTH AFRICA**



JASON: 062-055-7910 TREVOR:082-829-6956



H

ROB: 076-583-9599

DAVID: 079-498-5417





CAT 330C

Corner of Great North & Stanley Road, Brentwood Park AH, Johannesburg Dewald Hattingh: +27(0) 72 547 2198 | +27(0) 11 973 3737



**CAT D7R** R1 700 000 + VAT



**CAT 980G** 

R1 500 000,00 + VAT

JCB 3CX 4X4 R300 000,00 + VAT



**CAT 320D** R950 000,00 + VAT



CAT 120G

R650 000,00 + VAT

PNEUMATIC ROLLER R550 000,00 + VAT



**CAT 950H** R950 000,00 + VAT



**GEHL 4640** R170 000,00 + VAT



BELL BW141AD R600 000,00 + VAT



CAT 920 R220 000,00 + VAT



BOMAG BW 177-4 R550 000,00 + VAT



ATLASMASJIENE.CO.ZA | INFO@ATLASMASJIENE.CO.ZA





Your Sourcing Solution. For info on advertising in the next issue, contact Janine - 083 456 4027

view the contents of this page online @ www.earthbroker.co.za



At Mid Plant Services, we make an effort to acquire new and diverse parts to ensure that we meet the needs of all our customers.

If we don't have a part in stock, we will do our best to acquire it promptly.









 Hitachi Main Hydraulic Pumps (HPV102, HPV118 & HPV145)
 Rexroth AP2D28 Hydraulic Pump

 DX225 Trenching Bucket
 20Ton Bucket Assy
 30Ton Bucket Assy
 30Ton Bucket Assy
 Engine Parts and Build Kits
 Hydraulic Pump Parts
 Swing Motor Parts
 Track Adjusters
 Travel Devices

FOLLOW US ON:

J

fo

### **Engine Build Kits**

### WHAT'S INCLUDED IN THE ENGINE KIT:

DNO

- PISTONS
- LINERS
- RINGS
- MAIN BEARINGS
- BIG