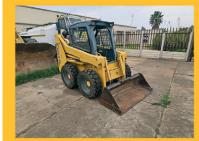

#### **BREAKING FOR SPARES**

- CAT 330D
- CAT 320D
- KOMATSU PC400

#### MACHINES FOR SALE

- CAT 307 PIPED
- CAT 312 PIPED
- CAT 931 TRUCK LOADER
- CAT 320D & 330D PIPED
- JCB JS200 & JS205 PIPED
- VARIOUS SIZE EXCAVATOR

#### **ENGINES FOR SALE**

- CAT 3306
- CAT 3052
- CAT 3064
- CAT C7
- KOMATSU 60125 (375-5)
- ISUZU 6HK1 (HITACHI)