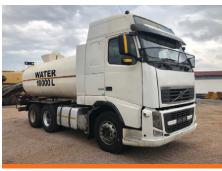

### TRUCKS - STOCK READY TO GO

MERCEDES AXOR 2628 14000L WATER TANKER (2008)

VOLVO 18000L WATER TANKER (2012) 5 AVAILBLE

MERC-BENZ ACTROS 3331 ROCK BIN (2008) X 3

MERCEDES ACTROS 3331 TIPPER TRUCK (2007)

Largest stock of parts in the southern hemisphere. Service exchange units available.