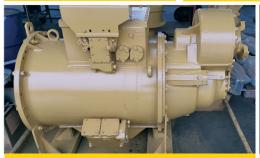

275-5 NO TRANSMISSION STRIPPING

D375-6 MACHINE STRIPPING

KVA 450-500 C18 CAT ENGINE

D375-5 STRIPPING FOR PARTS

FULLY REBUILT 140G GRADER WITH WARRANTY

CAT 740B1P C15 ACERT

140H GRADER SERIAL \*9TN00567\*

740 ADT DUMPERS X 2 STRIPPING FOR PARTS