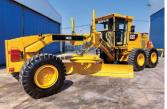

### NEW STOCK ALERT

G

### GRADER

ENGINE MODEL RATED POWER RATED SPEED LENGTH X CHORD HEIGHT ROTARY ANGLE TILTING ANGLE GEARBOX TYPE TYRE SPECIFICATION TYRE PRESSURE OVERALL DIMENSIONS OF BASIC GRADER MAXIMUM TRACTION OVERALL WEIGHT OF GRADER SPEED OF FORWARD TRAVEL

SPEED OF BACKWARD TRAVEL Tilting Angle Steering Angle Swing Angle Ground Cleararence

### XG614H

XG3220N

ELECTRO-HYDRAULIC GEAR SHIFT

5.1km/h, 8.7km/h, 11.4km/h, 19.5km/h,

SDEC

SC9D24G3

2200rpm

360°

17.5-25 0.26-0.32Mpa

92kN

+ - 17

+-45°

+ · 15°

605mm

17000kg

90°

4270 X 610

179KW / 2200RPM

9200 X 2620 X 3360

24.1km/h, 40.1km/h

5.1km/h, 11.4km/h, 24.1km/h

| ENGINE       |           |
|--------------|-----------|
| ENGINE MODEL | 6BT5.A9   |
| RATED POWER  | 112Kw     |
| RATED SPEED  | 2500r/min |