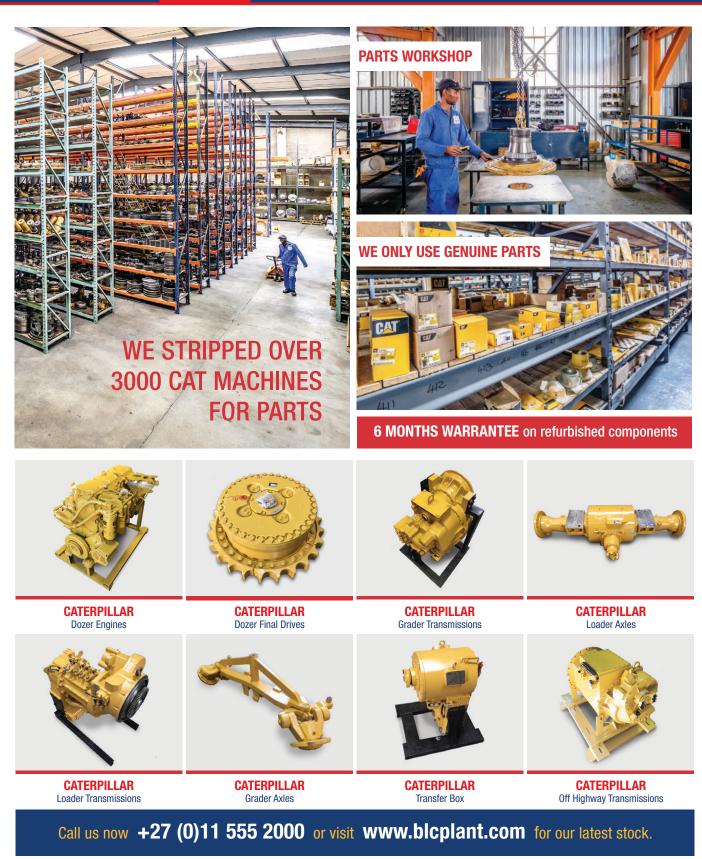

### AFRICA'S LEADING EARTHMOVING EQUIPMENT & PARTS DEALER

www.blcplant.com 🌜 +27 11 555 2000 🔀 info@blcplant.com

PLANT PARTS RENTAL

# OVER 600 MACHINES IN STOCK

MOTOR GRADER CAT 140H; 140K; 14H

DOZER CAT D6R/T; D7R; D8R; D9T; D10T; D11T

WHEEL LOADER CAT 950H; 966H/L; 962H; 980H; 992G/K

**EXCAVATOR** CAT 320D; 323D; 329D; 336D; 345D; 349D; 374D/F; 390D/F

# LARGEST STOCK OF PARTS IN SOUTHERN HEMISPHERE

Service exchange units available.

**6 MONTHS WARRANTY** on refurbished components.

View all our available stock on our website www.blcplant.com

### **PLANT**

BLC Plant purchases earthmoving equipment for stock, rebuilds it as required in the fully equipped on-site workshops and then sells it to users in various industries. We focus on delivering products which meet customer specifications, offer buyers a viable alternative to

View all our available stock on our website www.blcplant.co.za

**PLANT - STOCK READY TO GO** 

new equipment and provide excellent after sales service and support.