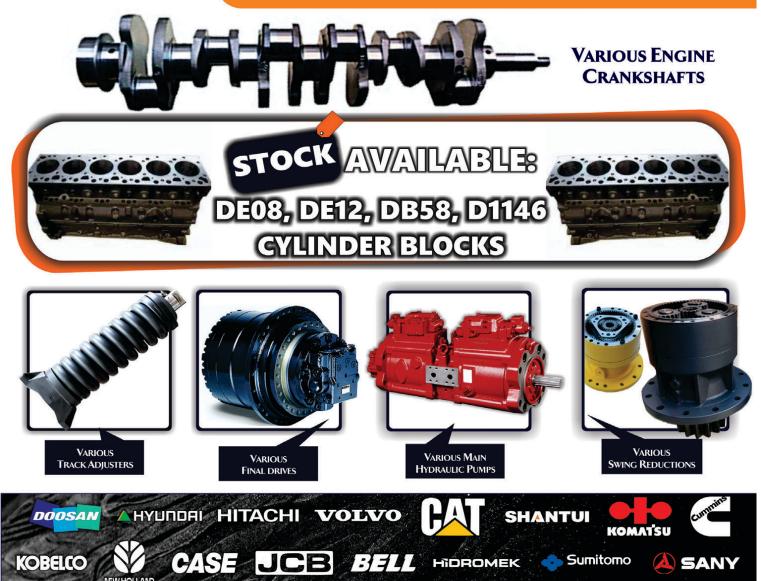

### **Engine Build Kits**

### WHAT'S INCLUDED IN THE ENGINE KIT:

DNO

- PISTONS
- LINERS
- RINGS
- MAIN BEARINGS
- BIG END BEARINGS
- SMALL END BEARINGS
- CAM BUSHES
- COMPLETE GASKET SET
- INLET VALVES
- EXHAUST VALVES
- VALVE GUIDES

DE08 | DE12 | DB58 | D1146 | 6CT (CUMMINS) | 6BT (CUMMINS) | D6BT (HYUNDAI)

LOOSE PARTS AVAILABLE, ENQUIRE NOW WHILE STOCK LASTS.

All manufacturers names, numbers, symbols and pictures are for reference only. It does not imply that any of the parts are the product of these manufacturers.