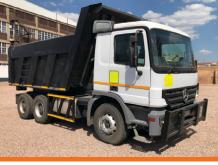

### TRUCKS - STOCK READY TO GO

MERCEDES AXOR 2628 14000L WATER TANKER (2008)

VOLVO 18000L WATER TANKER (2012) 5 AVAILBLE

MERC-BENZ ACTROS 3331 ROCK BIN (2008) X 3

MERCEDES ACTROS 3331 TIPPER TRUCK (2007)

Largest stock of parts in the southern hemisphere. Service exchange units available.