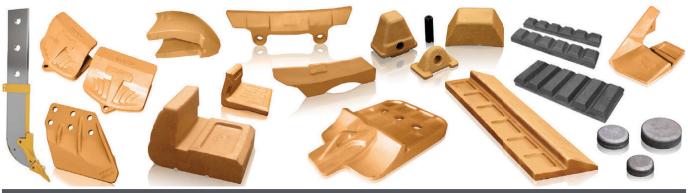

Spec-Cast Wear Parts (PTY) Ltd is a leading manufacturer specializing in the supply of ground engaging tools, undercarriage, undercarriage components, track frames, suspension group replacement parts, agricultural wear parts, general castings and forgings for the construction, mining and agricultural industries.

**Teeth and Adapters for Various Models** 

Wear Protection

Blades, Cutting Edges, End Bits and Grader Wear Parts

### Manufacturers of G.E.T to fit:

| CATERPILLAR | TEREX           | ESCO    | LIEBHERR | H&L     | BOBCAT |
|-------------|-----------------|---------|----------|---------|--------|
| KOMATSU     | JCB             | HYUNDAI | DAEWOO   | BUCYRUS | MTG    |
| NEW HOLLAND | MASSEY FERGUSON | CASE    | BOFOR    | LIUGONG | KUBOTA |