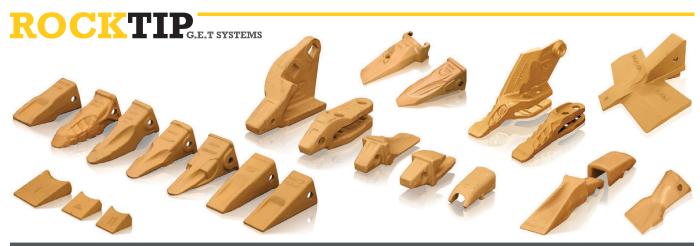

Spec-Cast Wear Parts (PTY) Ltd is a leading manufacturer specializing in the supply of ground engaging tools, undercarriage, undercarriage components, track frames, suspension group replacement parts, agricultural wear parts, general castings and forgings for the construction, mining and agricultural industries.

**Teeth and Adapters for Various Models** 

Wear Protection

Blades, Cutting Edges, End Bits and Grader Wear Parts

### Manufacturers of G.E.T to fit:

| CATERPILLAR | TEREX           | ESCO    | LIEBHERR | H&L     | BOBCAT |
|-------------|-----------------|---------|----------|---------|--------|
| KOMATSU     | JCB             | HYUNDAI | DAEWOO   | BUCYRUS | MTG    |
| NEW HOLLAND | MASSEY FERGUSON | CASE    | BOFOR    | LIUGONG | KUBOTA |