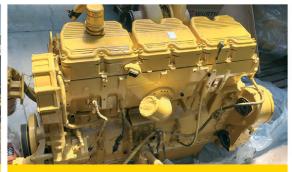

275-5 NO TRANSMISSION STRIPPING

D375-6 MACHINE STRIPPING

KVA 450-500 C18 CAT ENGINE

D375-5 STRIPPING FOR PARTS

FULLY REBUILT 140G GRADER WITH WARRANTY

CAT 740B1P C15 ACERT

140H GRADER SERIAL \*9TN00567\*

740 ADT DUMPERS X 2 STRIPPING FOR PARTS