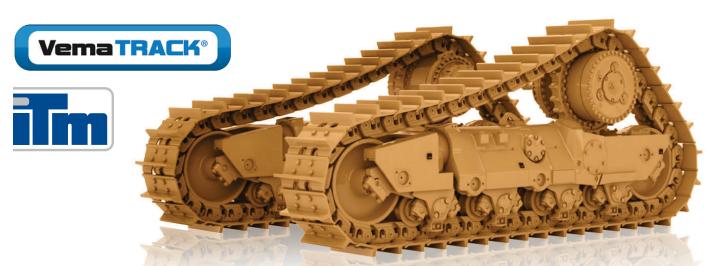

Spec-Cast Wear Parts is an authorized Dealer for ITM and VEMATRACK undercarriage parts. Call our undercarriage experts today!

|             |         | Ø         |         | - <b>3</b> 2 | $\mathcal{O}$ |
|-------------|---------|-----------|---------|--------------|---------------|
| Chains      | Rollers | Sprockets | Idlers  | Shoes        | Rubber Tracks |
| CATERPILLAR | н       | ІТАСНІ    | KOMATSI | IJ           | LIEBHERR      |

| CATERPILLAR      | HITACHI     | KOMATSU | LIEBHERR |
|------------------|-------------|---------|----------|
| 6018 RH90        | EX1200      | PC1250  | R9100    |
| 6030 RH120E      | EX1800/1900 | PC2000  | R9150    |
| 6040/50          | EX2500/2600 | PC3000  | R9250    |
| RH170/200        | EX3500/3600 | PC4000  | R9350    |
| 6060 - RH340     | EX5500/5600 | PC5500  | R9400    |
| 7495 - 495HRII   | EX8000      | D375    | R995     |
| D8, D9, 10 & D11 |             | D475    | R996     |
|                  |             |         | R9800    |