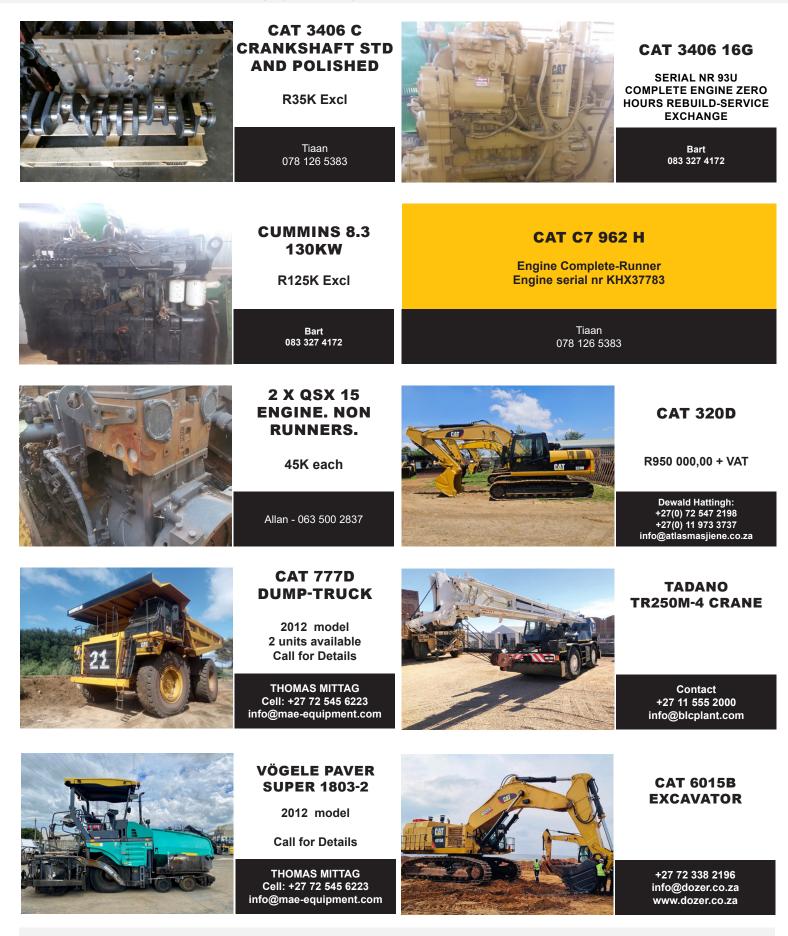

### GOOD USED EARTHMOVING PARTS AND EQUIPMENT

Tel: (011)894-6192 / (011)894-3377 Fax: (011)894 7914 barney@stmmining.co.za donovan@stmmining.co.za

Office Hrs: Mon-Fri 07h00-17h00

**CAT 930** R380 000 +VAT

275-5 NO TRANSMISSION STRIPPING

D375-6 MACHINE STRIPPING

KVA 450-500 C18 CAT ENGINE

D375-5 STRIPPING FOR PARTS

FULLY REBUILT 140G GRADER WITH WARRANTY

CAT 740B1P C15 ACERT

140H GRADER SERIAL \*9TN00567\*

740 ADT DUMPERS X 2 STRIPPING FOR PARTS

### **GOOD USED EARTHMOVING PARTS AND EQUIPMENT**

Tel: (011)894-6192 / (011)894-3377 Fax: (011)894 7914 barney@stmmining.co.za donovan@stmmining.co.za Office Hrs: Mon-Fri 07h00-17h00

**MULTIPLE TRACK LINK ASSEMBLY'S** 

### **MULTIPLE BUCKETS**

**MULTIPLE H FRAMES** 

**MULTIPLE CYLINDERS** 

**MULTIPLE CABS** 

Recon C11 HEAD AND CRANK

**REMAN SUB / CAT C9** 

785C TORQUE CONVERTER

**RECON 789C TRANSMISSION** 

777D TORQUE CONVERTER

**D10T RECON** SERVICE EXCHANGE FINAL DRIVES

920

225

317B

**CAT 140G** TRANS RECON S/EXCHANGE

| STRIPPI<br>ENGINE   | 3126<br>3406<br>3408<br>3412<br>3508<br>3512<br>3516 | C9<br>C11<br>C13<br>C15<br>C18<br>C27<br>C32 | MACHIN | EXCAVATOR | 318B<br>320B<br>325B<br>330B<br>320D<br>323D<br>330D | LOADERS | 936G<br>938G<br>950A/H<br>966G<br>980F/G<br>988B |
|---------------------|------------------------------------------------------|----------------------------------------------|--------|-----------|------------------------------------------------------|---------|--------------------------------------------------|
| www.stmmining.co.za |                                                      |                                              |        |           |                                                      |         |                                                  |