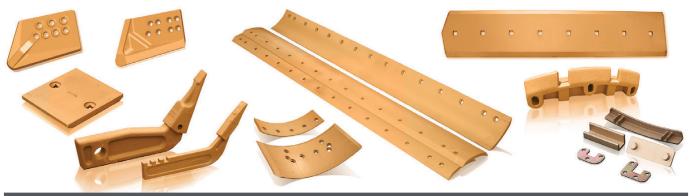

Spec-Cast Wear Parts (PTY) Ltd is a leading manufacturer specializing in the supply of ground engaging tools, undercarriage, undercarriage components, track frames, suspension group replacement parts, agricultural wear parts, general castings and forgings for the construction, mining and agricultural industries.

**Teeth and Adapters for Various Models** 

Wear Protection

Blades, Cutting Edges, End Bits and Grader Wear Parts

### Manufacturers of G.E.T to fit:

| CATERPILLAR | TEREX           | ESCO    | LIEBHERR | H&L     | BOBCAT |
|-------------|-----------------|---------|----------|---------|--------|
| KOMATSU     | JCB             | HYUNDAI | DAEWOO   | BUCYRUS | MTG    |
| NEW HOLLAND | MASSEY FERGUSON | CASE    | BOFOR    | LIUGONG | KUBOTA |