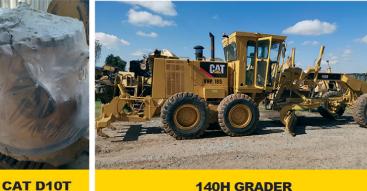

275-5 NO TRANSMISSION STRIPPING

D375-6 MACHINE STRIPPING

KVA 450-500 C18 CAT ENGINE

D375-5 STRIPPING FOR PARTS

FULLY REBUILT 140G GRADER WITH WARRANTY

CAT 740B1P C15 ACERT

140H GRADER SERIAL \*9TN00567\*

740 ADT DUMPERS X 2 STRIPPING FOR PARTS