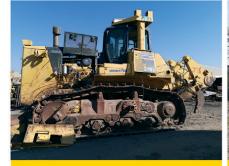

275-5 NO TRANSMISSION STRIPPING

D375-6 MACHINE STRIPPING

KVA 450-500 C18 CAT ENGINE

D375-5 STRIPPING FOR PARTS

FULLY REBUILT 140G GRADER WITH WARRANTY

CAT 740B1P C15 ACERT

140H GRADER SERIAL \*9TN00567\*

740 ADT DUMPERS X 2 STRIPPING FOR PARTS