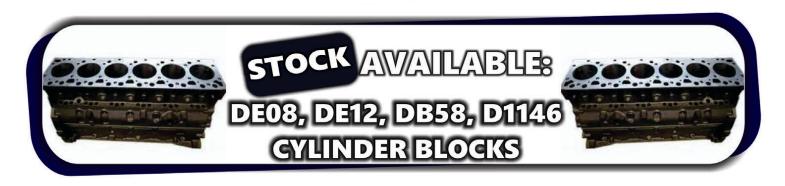

FOLLOW US ON:

DE08 | DE12 | DB58 | D1146 | 6CT (CUMMINS) | 6BT (CUMMINS) | D6BT (HYUNDAI)

LOOSE PARTS AVAILABLE, ENQUIRE NOW WHILE STOCK LASTS.

**VARIOUS ENGINE CRANKSHAFTS** 

TRACK ADJUSTERS

**SWING REDUCTIONS** 