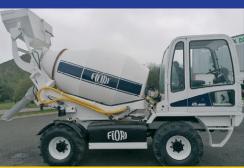

1X 2012 FIORI DB460 CBV
SELF LOADING CONCRETE MIXER

Serial no: BF08H0482 SMR: 2500 hours Price: R 975 000.00 + VAT.

Serial no: MGG01195 SMR: 7650 hours. Fully enclosed air-conditioned cab. Price: R 1 200 000.00 + VAT.

#### 1X 2012 FIORI DB460 CBV SELF LOADING CONCRETE MIXER

SERIAL NO: BF08H0482 SMR: 2500 HOURS PRICE: R 975 000.00 + VAT.

Shawn Michell - 082 568 4033 shawn@plantfinder.co.za