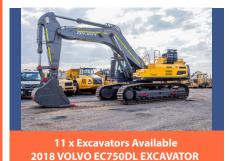

Manufacturer's names, numbers & descriptions are used for reference purposes only & it is not implied that any part listed is the product of the manufacturers.

1x 2018 VOLVO EC750 DL EXCAVATOR FULLY REFURBISHED (75 TON) 1x 2017 VOLVO EC750DL EXCAVATOR