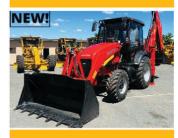

### SFD30 FORKLIFT

- 3 ton loading capacity
- Weichai engine
- KION TRANSMISSION
- 3 stage 4.5 m container mast
- Side shift
- 1.37 m fork
- Solid tyre
- Vertical exhaust
- Pre-air cleaner

011 390 8160

www.handaxmachinery.com