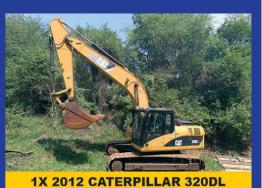

#### **USED PLANT AVAILABLE**

1X 2015 DOOSAN DX140LC TRACKED EXCAVATOR

Serial no: 006852
Year: 2015
SMR: 9945 hours
Fully enclosed air-conditioned cab
Guarantee on all oil emersed components.

#### Price options:

Option 1, Machine Only. R 950 000.00 + VAT.
Option 2, Machine & hydraulic quick hitch.
R 990 2500.00 + VAT.
Option 3, Machine, quick hitch & hydraulic
breaker/hammer.

R 1 135 250.00 + VAT.