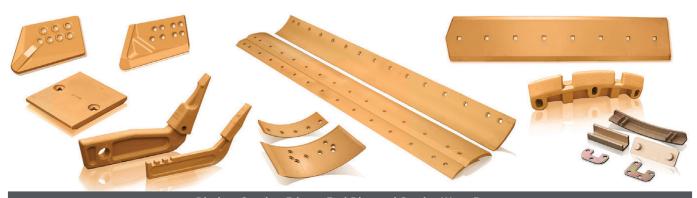

#### LIEBHERR R9350 EXCAVATOR

LIEBHERR R9350 Final Drive Gp

LIEBHERR R9350 Main Pumps

LIEBHERR R9350 Splitter Box

LIEBHERR R9350 Bucket Cylinder

Spec-Cast Wear Parts (PTY) Ltd is a leading manufacturer specializing in the supply of ground engaging tools, undercarriage, undercarriage components, track frames, suspension group replacement parts, agricultural wear parts, general castings and forgings for the construction, mining and agricultural industries.

#### **Teeth and Adapters for Various Models**

#### **Wear Protection**

#### Blades, Cutting Edges, End Bits and Grader Wear Parts

#### Manufacturers of G.E.T to fit:

| CATERPILLAR | TEREX           | ESCO    | LIEBHERR | H & L   | BOBCAT |
|-------------|-----------------|---------|----------|---------|--------|
| KOMATSU     | JCB             | HYUNDAI | DAEWOO   | BUCYRUS | MTG    |
| NEW HOLLAND | MASSEY FERGUSON | CASE    | BOFOR    | LIUGONG | KUBOTA |

Manufacturer's names, numbers, symbols and descriptions are used for reference purposes only and it is not implied that any part listed above is the product of the manufacturers.

Spec-Cast offers a wide range of undercarriage components covering the entire range of modern crawler machine applications in the construction, mining, utility, forestry, road, building, and agricultural industries. Covering all makes and models of machines, from drilling machines to hydraulic excavators, as well as dozers, auxiliary machines, conveyors and customised solutions.