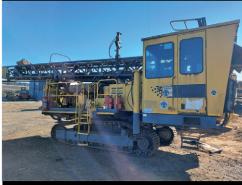

#### EPIROC D65 FLEXIROC DRILL RIG

2017/2018 models 3 units available Call for Details

#### **SANDVIK PANTERA DP1500I**

2019 model 3 units available Call for Details

#### **EPIROC DM30MK1 DRILL RIG**

2014 model
Call for Details

#### **EPIROC DM30MK2 DRILL RIG**

2015 model

**Call for Details** 

#### **HITACHI EX1200 EXCAVATOR**

**2016 model** 2 units available **Call for Price** 

#### EPIROC D65SF SMARTROC DRILL RIG

2019 model 2 units available Call for Price