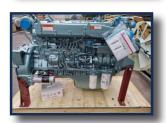

### L55-B5 WHEEL LOADER

Weichai WD10G220E23

#### **Operating weight**

• 17,350kg

#### Rated Power

- 162kW@2000rpm
- Rock bucket, 2.7m3
- ROPS&FOPS cab
- Reverse camera
- Tubeless tyre

WARRANTY 2 YEARS/4000 HOURS