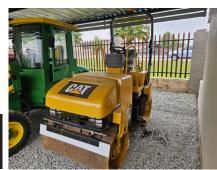

### SR12-5 ROAD ROLLER

Weichai WP6G140E22

#### **Rated Power**

• 105kW@2200rpm

#### **Operating weight**

- 12,000kg
- Padfoot is optional
- Hydrostatic All wheel drive