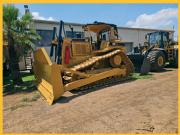

### SD22W crawler dozer

#### **Engine**

• Cummins NT855-C280S10

#### **Rated Power**

• 175kW@1800rpm

#### **Operating weight**

- 26,050kg
- Three-shank ripper
- ROPS&FOPS cab
- Straight tilt blade

JET PARK BRANCH UNIT 1, JURGENS STR, ISANDO, Ext5, Kempton Park

Connect with us

R 2 050 000.00

1000 HOUR SERVICE PLAN FOR FREE IN SA ONLY