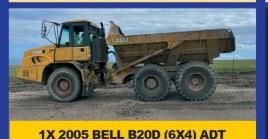

#### 1X 2005 BELL B20D (6X4) ADT

VIN NO: AEB1348105R002160 ENGINE NO: 906.949.00.422911 SMR: 27500 HOURS. PRICE: R 675 000.00 + VAT.

Shawn Michell - 082 568 4033 shawn@plantfinder.co.za