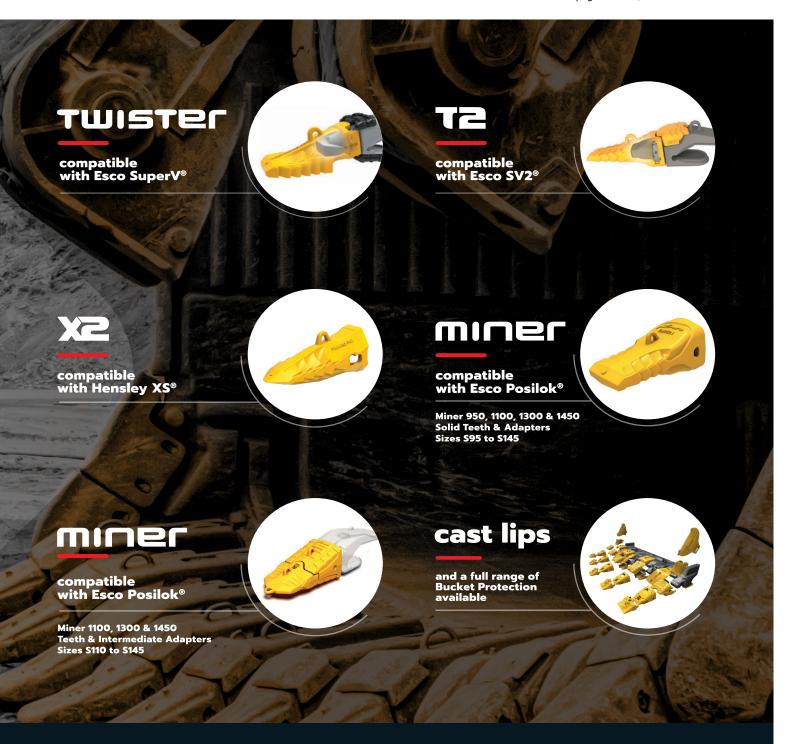

### MANUFACTURERS, SUPPLIERS AND STOCKISTS OF:

CUTTING EDGES | MOLD BOARD LINERS | GRADE BLADES TIPS AND ADAPTORS | RIPPER SHANKS | END BITS

**WE MANUFACTURE, SUPPLY AND STOCK G.E.T. FOR:** 

CAT | KOMATSU | VOLVO | HITACHI | BELL | LIEBHERR | JCB | CASE TEREX | FURUKAWA | LIUGONG | SANY | SANYO | SHANTUI | FIAT

**WEARPACT ALSO OFFERS A SPECIALIST BUCKET REPAIR SERVICE** 

# WEARPACT

- 011 420 2257 / 2172 / 2216011 845 3234 / 3272 / 3051011 421 4705
- mwwrp@mweb.co.za

\*MANUFACTURER'S NAMES, NUMBERS & DESCRIPTIONS ARE USED FOR REFERENCE PURPOSES ONLY. IT IS NOT IMPLIED THAT ANY PART LISTED IS THE PRODUCT OF THE MANUFACTURERS.