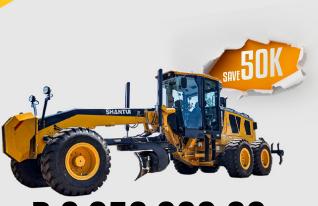

### SG21-G6 MOTOR GRADER

#### **Engine**

Weichai WP7G220E300

#### **Rated Power**

• 162kW@2200rpm

#### **Operating weight**

- 18,350kg
- ROPS&FOPS cab
- 4.2m blade
- Rear ripper
- Reverse CameraAuto lubrication system

1000 HOUR SERVICE PLAN FOR FREE IN SA ONLY

WARRANTY 2 YEARS/4000 HOURS