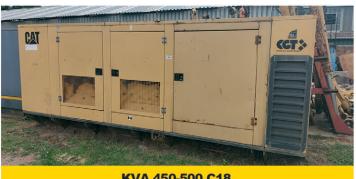

D375-6 MACHINE STRIPPING

**VOLVO ENGINE** 

KVA 450-500 C18 **CAT ENGINE** 

D375-5 STRIPPING FOR PARTS

**FULLY REBUILT 140G GRADER** WITH WARRANTY

**CAT 740B1P** C15 ACERT

**TRANSMISSION** 

**140H GRADER** 