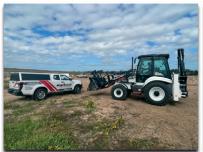

### SFD30 FORKLIFT

- 3 ton loading capacity
- Weichai engine
- KION TRANSMISSION
- 3 stage 4.5 m container mast
- Side shift
- 1.37 m fork
- Solid tyre
- Vertical exhaust
- Pre-air cleaner

011 390 8160

www.handaxmachinery.com