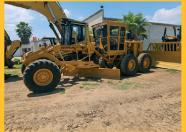

### L55-B5 WHEEL LOADER

Weichai WD10G220E23

#### **Operating weight**

• 17,350kg

#### Rated Power

- 162kW@2000rpm
- Rock bucket, 2.7m3
- ROPS&FOPS cab
- Reverse camera
- Tubeless tyre

WARRANTY 2 YEARS/4000 HOURS