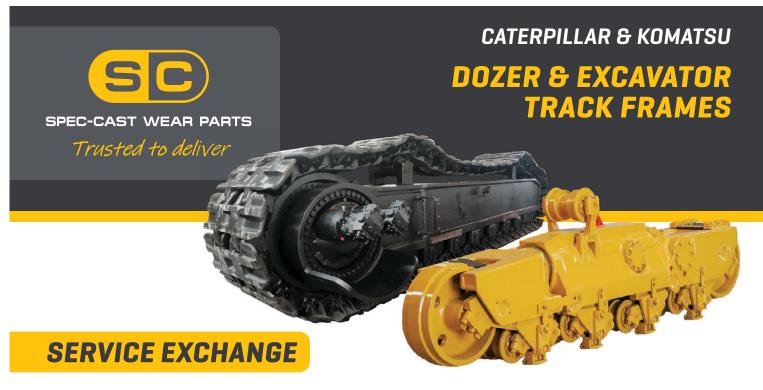

Our Service Exchange Program provides you with a high-quality track frame rebuild solution. All PEX units are like-new, quality track frames that is on hand for delivery to keep your machine productive and keep your costs minimal.

Spec-Cast's PEX units gives you the advantage of an immediate trade-out of critical components that allows your machine to get back to work as quickly as possible.

#### TRACK FRAME REPAIRS

Spec-Cast offers partial repairs and full track frame rebuilds, using only quality approved parts including some OEM components that is critical to the longevity of the frame. Strict adherence to our QCP (Quality Control Procedures) provides peace of mind and builds trust in the Spec-Cast Brand. Spec-Cast's Track Frame Repairs covers a wide range of crawler machines types such as dozers, excavators and shovels across multiple manufacturers and applications.

#### TRACK FRAME COMPONENTS

Caterpillar and Komatsu Dozer aftermarket track frame components of the highest quality and standard are stocked for immediate supply.

- Bogie Pins and Bogie Pads
- Roller and Idler Caps
- Track Guides

- Equalizer Bars and repair components
- Trunnion's and repair components
- Bushings and Seals
- Minor Bogies