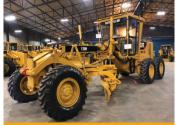

### SG21-G6 MOTOR GRADER

#### **Engine**

Weichai WP7G220E300

#### **Rated Power**

• 162kW@2200rpm

#### **Operating weight**

- 18,350kg
- ROPS&FOPS cab
- 4.2m blade
- Rear ripper
- Reverse CameraAuto lubrication system

1000 HOUR SERVICE PLAN FOR FREE IN SA ONLY

WARRANTY 2 YEARS/4000 HOURS