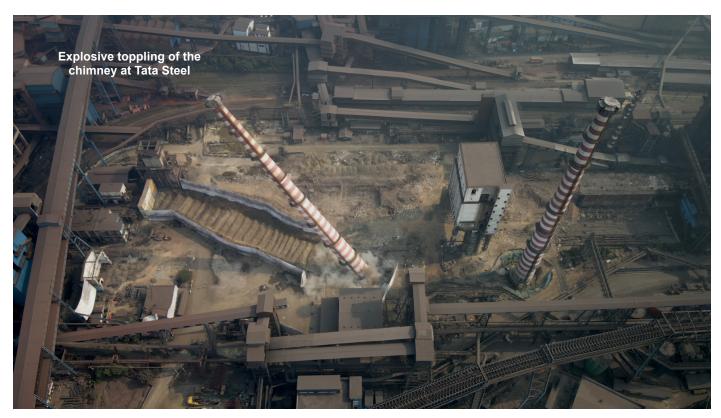

## JET DEMOLITION AND EDIFICE ENGINEERING AT THE 2023 WORLD DEMOLITION AWARDS

Representing global excellence in the demolition industry, Jet Demolition, in conjunction with Edifice Engineering of India, were declared runners-up in two categories for the World Demolition Awards (WDA) 2023. Currently in its 15th year and comprising 11 award categories, the WDA is part of the World Demolition Summit that took place from 17 to 18 October in Toronto, Canada.

In partnership with Edifice Engineering, Jet Demolition entered the category of explosive demolition for the controlled implosion of the Supertech Twin Towers in Noida, Utter Pradesh near the capital New Delhi on 28 August 2022. It marked Jet Demolition's second collaboration with Edifice Engineering, a leading demolition company based in Mumbai. Citing the project as one of the most challenging ever undertaken by Jet Demolition, Director Joe Brinkmann says: "Edifice Engineering and India have joined the 100 m implosion club under extremely demanding conditions."

In the projects under \$1 million category, the highly successful collaboration of Jet Demolition and Edifice Engineering entered the precision brownfield demolition of large coke oven infrastructure at the Tata Steel Jamshedpur Works (TSJW) in India. The main challenge was achieving fully assured, precise control of the toppling direction of the chimneys to prevent damage to operational plant assets from direct impact.

#### **Jet Demolition Contact**

Kate Bester (NDip Civil Engineering - PMP)

Contracts Manager Phone: (011) 495 3800 Cell: 072 811 5310

Email: kate@jetdemolition.co.za Web: www.jetdemolition.co.za

The two chimneys and coal bunker at Tata Steel in India