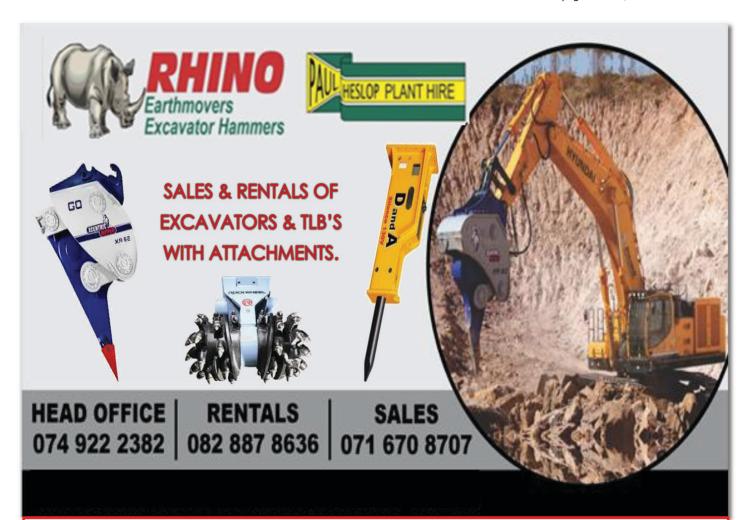

#### **ENGINES FOR SALE**

- CAT 3306
- CAT 3052
- CAT 3064
- CAT C7
- KOMATSU 60125 (375-5)
- ISUZU 6HK1 (HITACHI)

FOR ONSITE AIRCON REPAIRS

CONTACT DAVE: 083 600 3308

sales@rhinohammers.co.za | hire@phplant.co.za | cjago@global.co.za www.rhinohammers.co.za | www.phplant.co.za