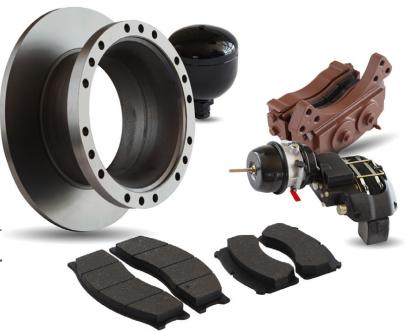

#### BELL WET & DRY BRAKES, TRANSMISSION & DIFFERENTIAL DISCS

JHB: +27 (0)11 823 2359

DUR: +27 (0)31 569 2695

WWW.SINTECH.CO.ZA

sales@sintech.co.za

ON THE RIGHT TRACK WITH

**Head Office:** Tel: (011) 392 5055

#### **EXPERTS IN UNDERCARRIAGE & WEAR PARTS**

**CONVERSION & REPAIR PROCESS** 

- IDLER REBUILD FACILITY
- TRACK WORKSHOP
- UNDERCARRIAGE
  - GROUND ENGAGING TOOLS

Manufacturers names, numbers and descriptions are used for reference purposes only & is not implied that any parts listed is the product of these manufacturers.