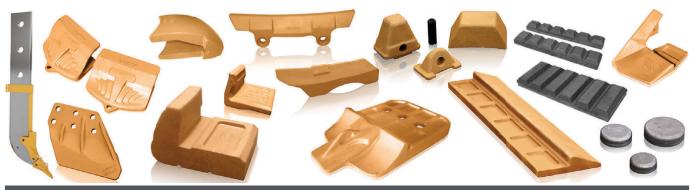

#### LIEBHERR R9350 EXCAVATOR

LIEBHERR R9350 Final Drive Gp

LIEBHERR R9350 Main Pumps

LIEBHERR R9350 Splitter Box

LIEBHERR R9350 Bucket Cylinder

Spec-Cast Wear Parts (PTY) Ltd is a leading manufacturer specializing in the supply of ground engaging tools, undercarriage, undercarriage components, track frames, suspension group replacement parts, agricultural wear parts, general castings and forgings for the construction, mining and agricultural industries.

#### **Teeth and Adapters for Various Models**

#### **Wear Protection**

#### Blades, Cutting Edges, End Bits and Grader Wear Parts

#### Manufacturers of G.E.T to fit:

| CATERPILLAR | TEREX           | ESCO    | LIEBHERR | H & L   | BOBCAT |
|-------------|-----------------|---------|----------|---------|--------|
| KOMATSU     | JCB             | HYUNDAI | DAEWOO   | BUCYRUS | MTG    |
| NEW HOLLAND | MASSEY FERGUSON | CASE    | BOFOR    | LIUGONG | KUBOTA |

Manufacturer's names, numbers, symbols and descriptions are used for reference purposes only and it is not implied that any part listed above is the product of the manufacturers.

Spec-Cast offers a wide range of undercarriage components covering the entire range of modern crawler machine applications in the construction, mining, utility, forestry, road, building, and agricultural industries. Covering all makes and models of machines, from drilling machines to hydraulic excavators, as well as dozers, auxiliary machines, conveyors and customised solutions.