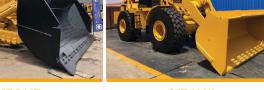

### L55-B5 WHEEL LOADER

Weichai WD10G220E23

#### **Operating weight**

• 17,350kg

#### Rated Power

- 162kW@2000rpm
- Rock bucket, 2.7m3
- ROPS&FOPS cab
- Reverse camera
- Tubeless tyre

WARRANTY 2 YEARS/4000 HOURS

### SFD30 FORKLIFT

- 3 ton loading capacity
- Weichai engine
- KION TRANSMISSION
- 3 stage 4.5 m container mast
- Side shift
- 1.37 m fork
- Solid tyre
- Vertical exhaust
- Pre-air cleaner

011 390 8160

www.handaxmachinery.com