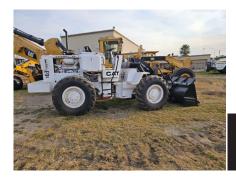

### L55-B5 WHEEL LOADER

Weichai WD10G220E23

#### **Operating weight**

• 17,350kg

#### Rated Power

- 162kW@2000rpm
- Rock bucket, 2.7m3
- ROPS&FOPS cab
- Reverse camera
- Tubeless tyre

WARRANTY 2 YEARS/4000 HOURS