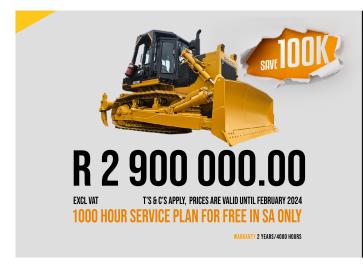

### SD22W crawler dozer

#### **Engine**

• Cummins NT855-C280S10

#### **Rated Power**

• 175kW@1800rpm

#### **Operating weight**

- 26,050kg
- Three-shank ripper
- ROPS&FOPS cab
- Straight tilt blade

JET PARK BRANCH UNIT 1, JURGENS STR, ISANDO, Ext5, Kempton Park

Connect with us

R 2 050 000.00

1000 HOUR SERVICE PLAN FOR FREE IN SA ONLY