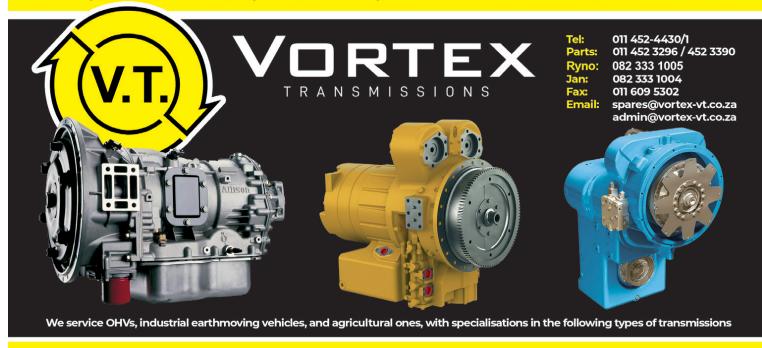

### REPAIRS TO ALL OFF & ON HIGHWAY TRANSMISSIONS, TORQUE CONVERTORS, GEARBOXES, DIFFERENTIALS & POWER TAKE OFF'S

#### Allison Fuller • Clark • Caterpillar • Funk Twin Disk

Vortex Transmissions offers a complete array of diagnostic and repair services for heavy duty automatic transmissions. These include services for industrial earthmoving and agricultural vehicles.

We use a mixture of experience and sophisticated technology to perform diagnostics, allowing us to take a focused approach to repairing transmissions.