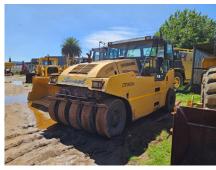

### SR12-5 ROAD ROLLER

Weichai WP6G140E22

#### **Rated Power**

• 105kW@2200rpm

#### **Operating weight**

- 12,000kg
- Padfoot is optional
- Hydrostatic All wheel drive