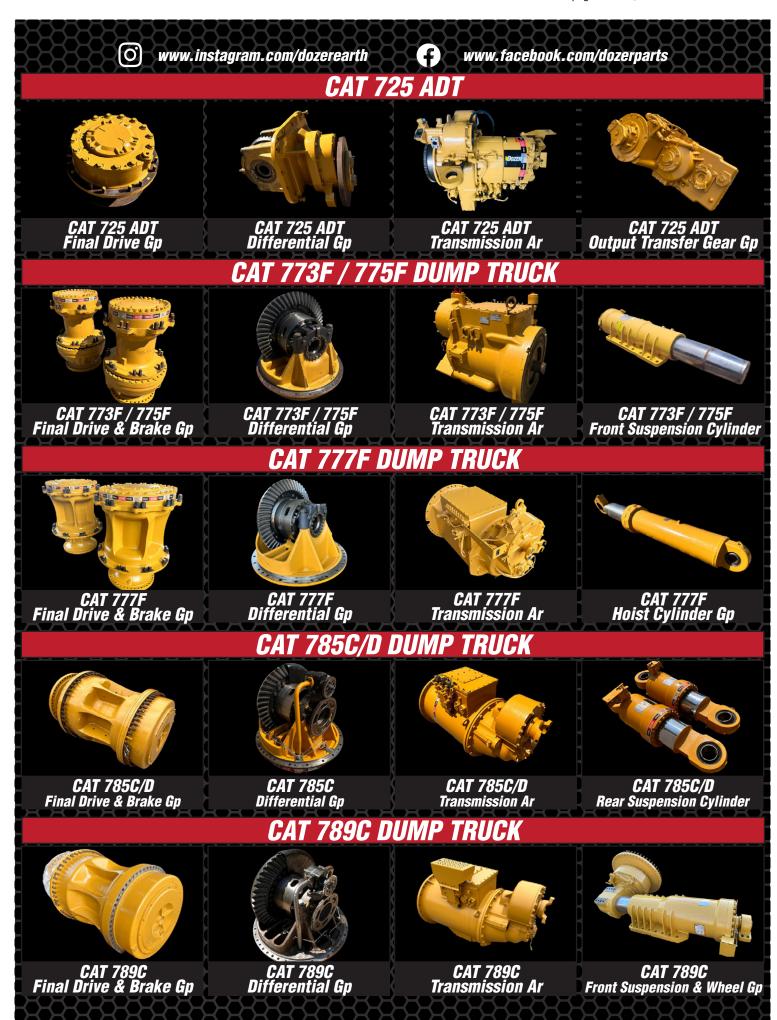

#### CAT 980H WHEEL LOADER

CAT 980H Final Drive Gp

CAT 980H Differential Gp

CAT 980H C15 Engine Ar

CAT 980H Lift Cylinder Gp

#### CAT 988H WHEEL LOADER

CAT 988H Final Drive Gp

CAT 988H Differential Gp

CAT 988H Torque Converter Gp

CAT 988H Bucket Tilt Cylinder Gp (STD

#### CAT 992G WHEEL LOADER

CAT 992G Final Drive Gp

CAT 992G Differential Gp

CAT 992G Torque Converter Gp

CAT 992G Bucket Tilt Cylinder Gp (STD)

#### LIEBHERR R9350 EXCAVATOR

LIEBHERR R9350 Final Drive Gp

LIEBHERR R9350 Main Pumps

LIEBHERR R9350 Splitter Box

LIEBHERR R9350 Bucket Cylinder

Spec-Cast Wear Parts (PTY) Ltd is a leading manufacturer specializing in the supply of ground engaging tools, undercarriage, undercarriage components, track frames, suspension group replacement parts, agricultural wear parts, general castings and forgings for the construction, mining and agricultural industries.