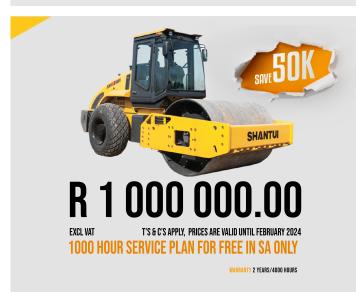

### SR12-5 ROAD ROLLER

Weichai WP6G140E22

#### **Rated Power**

• 105kW@2200rpm

#### **Operating weight**

- 12,000kg
- Padfoot is optional
- Hydrostatic All wheel drive