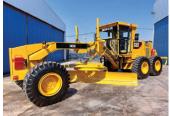

### SG21-G6 MOTOR GRADER

#### **Engine**

Weichai WP7G220E300

#### **Rated Power**

• 162kW@2200rpm

#### **Operating weight**

- 18,350kg
- ROPS&FOPS cab
- 4.2m blade
- Rear ripper
- Reverse CameraAuto lubrication system

1000 HOUR SERVICE PLAN FOR FREE IN SA ONLY

WARRANTY 2 YEARS/4000 HOURS