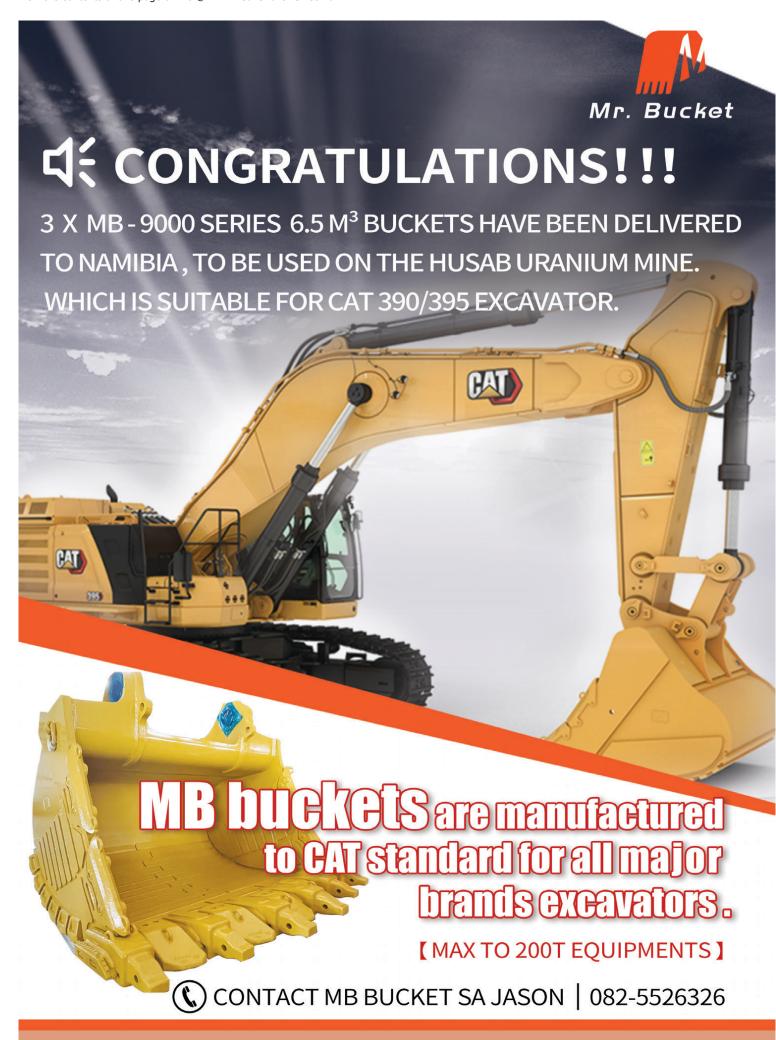

South Africa | Zambia | Namibia | Peru | Kazakhstan



www.blumaq.com Follow us on:







### Spare parts suitable for VOLVO

We offer a wide range of items with immediate delivery for your **VOLVO** earthmoving equipment.





### **Alternative** spare parts for Caterpillar

We offer a wide range of items with immediate delivery for your **CATERPILLAR** earthmoving equipment.

#### Contact:

- +27 11 966 5092 Johannesburg +26 096 0923 962 **Kitwe** +264 81 291 7539 Windhoek
- john.beukes@blumaq.com





Branches in Spain: Alicante | Almería | Asturias | Barcelona | Galicia | Madrid | Mérida | Ponferrada | Sevilla | Tenerife | Zaragoza Branches in the world: Chile | United States | France | Portugal | Turkey | China | Russia | Italy | Romania | South Africa | Zambia | Peru | Kazakhstan





#### POWERING PERFORMANCE ONE PART AT A TIME.

We carry an extensive range of

# New, Used & Reconditioned Engine Components

Visit our website for available stock







### WE STOCK THE FOLLOWING COMPONENTS

- CYLINDER HEADS
- CRANKSHAFTS
- ENGINE BLOCKS
- GEARBOXES and more...





### Over 250 Machines in Stock !!

New stock added every month.

#### WE STOCK USED & REFURBISHED PARTS FOR THE FOLLOWING BRANDS



CASE

CAT

DOOSAN.

HITACHI









**KOBELCO** 

KOMATSU

LIEBHERR

MITELIDIEL

**SUMITOM** 

TEREX.

VOLVO

Office: +27 82 691 9524 • Adriaan: +27 71 234 6234 • Email: admin@duraparts.co.za 223 Denne Rd. Witpoort, Brakpan 1540

www.duraparts.co.za





Contact for more details: Tel: 033 212 2181 Cell: 082 558 7901 | Email: sjm@mckenzieplant.co.za









Chris. 081 728 69