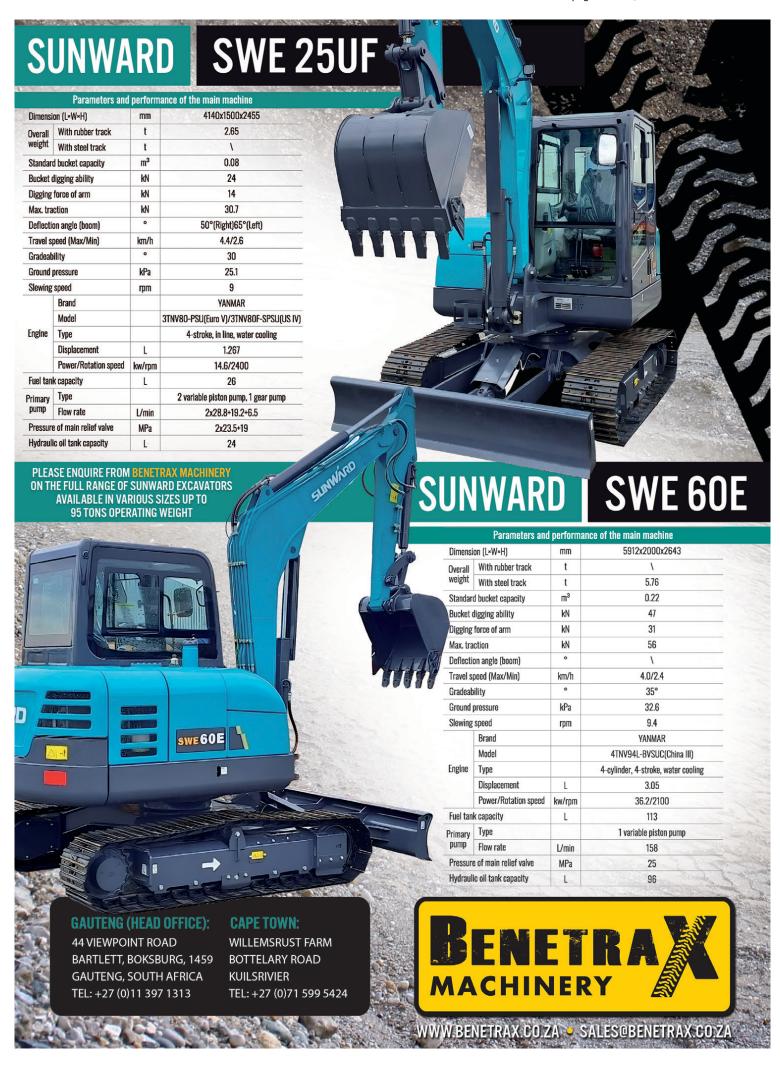

### L55-B5 WHEEL LOADER

Weichai WD10G220E23

#### **Operating weight**

• 17,350kg

#### Rated Power

- 162kW@2000rpm
- Rock bucket, 2.7m3
- ROPS&FOPS cab
- Reverse camera
- Tubeless tyre

WARRANTY 2 YEARS/4000 HOURS

### SR12-5 ROAD ROLLER

Weichai WP6G140E22

#### **Rated Power**

• 105kW@2200rpm

#### **Operating weight**

- 12,000kg
- Padfoot is optional
- Hydrostatic All wheel drive

### SD22W crawler dozer

#### **Engine**

• Cummins NT855-C280S10

#### **Rated Power**

• 175kW@1800rpm

#### **Operating weight**

- 26,050kg
- Three-shank ripper
- ROPS&FOPS cab
- Straight tilt blade

JET PARK BRANCH UNIT 1, JURGENS STR, ISANDO, Ext5, Kempton Park

Connect with us

R 2 050 000.00

1000 HOUR SERVICE PLAN FOR FREE IN SA ONLY