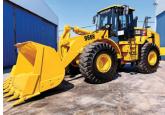

### L55-B5 WHEEL LOADER

Weichai WD10G220E23

#### **Operating weight**

• 17,350kg

#### Rated Power

- 162kW@2000rpm
- Rock bucket, 2.7m3
- ROPS&FOPS cab
- Reverse camera
- Tubeless tyre

WARRANTY 2 YEARS/4000 HOURS