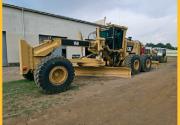

### SG21-G6 MOTOR GRADER

#### **Engine**

Weichai WP7G220E300

#### **Rated Power**

• 162kW@2200rpm

#### **Operating weight**

- 18,350kg
- ROPS&FOPS cab
- 4.2m blade
- Rear ripper
- Reverse CameraAuto lubrication system

1000 HOUR SERVICE PLAN FOR FREE IN SA ONLY

WARRANTY 2 YEARS/4000 HOURS