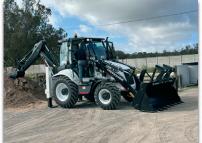

### SFD30 FORKLIFT

- 3 ton loading capacity
- Weichai engine
- KION TRANSMISSION
- 3 stage 4.5 m container mast
- Side shift
- 1.37 m fork
- Solid tyre
- Vertical exhaust
- Pre-air cleaner

011 390 8160

www.handaxmachinery.com