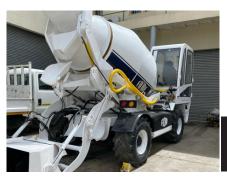

1X 2012 FIORI DB460 CBV
SELF LOADING CONCRETE MIXER

Serial no: BF08H0482 SMR: 2500 hours Price: R 975 000.00 + VAT.

Serial no: MGG01195 SMR: 7650 hours. Fully enclosed air-conditioned cab. Price: R 1 200 000.00 + VAT.