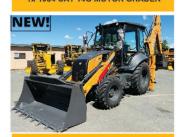

### SG21-G6 MOTOR GRADER

#### **Engine**

Weichai WP7G220E300

#### **Rated Power**

• 162kW@2200rpm

#### **Operating weight**

- 18,350kg
- ROPS&FOPS cab
- 4.2m blade
- Rear ripper
- Reverse CameraAuto lubrication system

1000 HOUR SERVICE PLAN FOR FREE IN SA ONLY

WARRANTY 2 YEARS/4000 HOURS