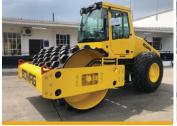

### SR12-5 ROAD ROLLER

Weichai WP6G140E22

#### **Rated Power**

• 105kW@2200rpm

#### **Operating weight**

- 12,000kg
- Padfoot is optional
- Hydrostatic All wheel drive