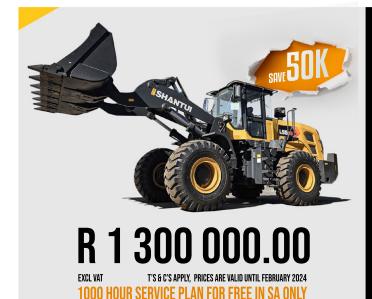

### L55-B5 WHEEL LOADER

Weichai WD10G220E23

#### **Operating weight**

• 17,350kg

#### Rated Power

- 162kW@2000rpm
- Rock bucket, 2.7m3
- ROPS&FOPS cab
- Reverse camera
- Tubeless tyre

WARRANTY 2 YEARS/4000 HOURS