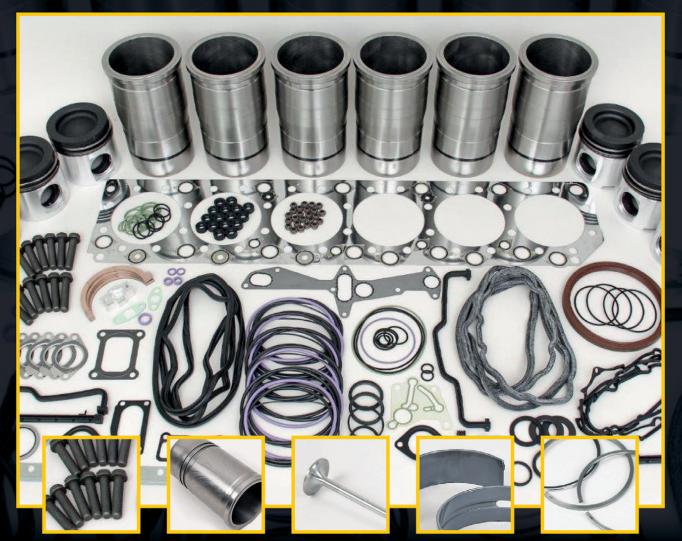

# **Engine Build Kits**

### WHAT'S INCLUDED IN THE ENGINE KIT:

- PISTONS
- LINERS
- RINGS
- MAIN BEARINGS
- BIG END BEARINGS
- SMALL END BEARINGS
- CAM BUSHES
- COMPLETE GASKET SET
- INLET VALVES
- EXHAUST VALVES
- VALVE GUIDES