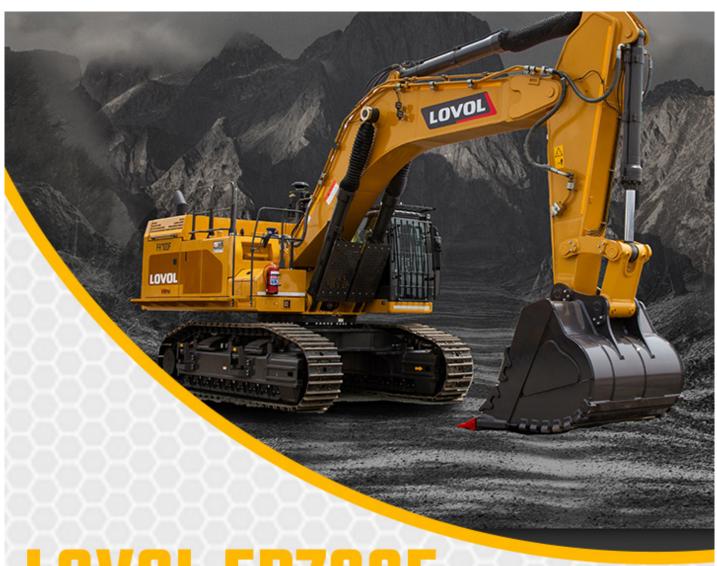

### LOVOL FR700F EXCAVATOR

WEICHAI ENGINE 566KW

ROCK BUCKET 4.4 m<sup>3</sup>

UNDERCARRIAGE X-TYPE

STANDARD PIPED FOR HAMMER

FULLY MINE SPEC

24 MONTH / 5000 HOUR WARRANTY

FOR MORE INFORMATION VISIT OUR WEBSITE: WWW.DURASALES.CO.ZA

LOVOL

176 Barbara Rd, Elandsfontein, Johannesburg, Gauteng, South Africa

Mining Equipment, Components and Parts Specialists

(S) +27 72 338 2196 | E info@dozer.co.za | W www.dozer.co.za