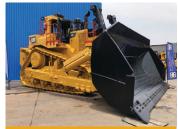

### L55-B5 WHEEL LOADER

Weichai WD10G220E23

#### **Operating weight**

• 17,350kg

#### Rated Power

- 162kW@2000rpm
- Rock bucket, 2.7m3
- ROPS&FOPS cab
- Reverse camera
- Tubeless tyre

WARRANTY 2 YEARS/4000 HOURS