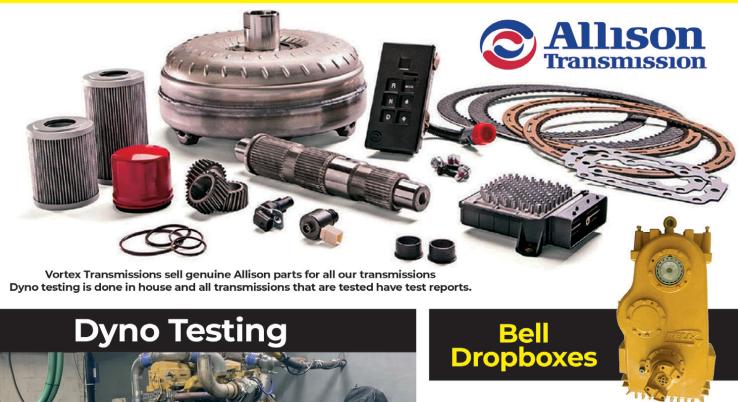

#### Allison Fuller • Clark • Caterpillar • Funk Twin Disk

Vortex Transmissions offers a complete array of diagnostic and repair services for heavy duty automatic transmissions. These include services for industrial earthmoving and agricultural vehicles.

We use a mixture of experience and sophisticated technology to perform diagnostics, allowing us to take a focused approach to repairing transmissions.