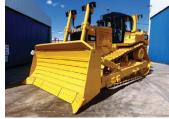

### SD22W crawler dozer

#### **Engine**

• Cummins NT855-C280S10

#### **Rated Power**

• 175kW@1800rpm

#### **Operating weight**

- 26,050kg
- Three-shank ripper
- ROPS&FOPS cab
- Straight tilt blade

JET PARK BRANCH UNIT 1, JURGENS STR, ISANDO, Ext5, Kempton Park

Connect with us

R 2 050 000.00

1000 HOUR SERVICE PLAN FOR FREE IN SA ONLY