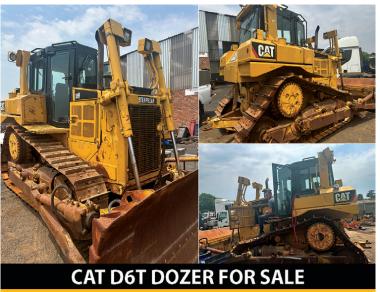

1x 2017 CAT D6R2 CRAWLER DOZER (ONLY 8595 HOURS)

1x 2014 KOMATSU D65EX-16 CRAWLER DOZER REFURBISHED

1x 2008 CAT 824H WHEEL DOZER REFURBISHED

1x 1987 CAT D7G CRAWLER DOZER REFURBISHED

FRONT END LOADER

(ENGINE PROBLEM)