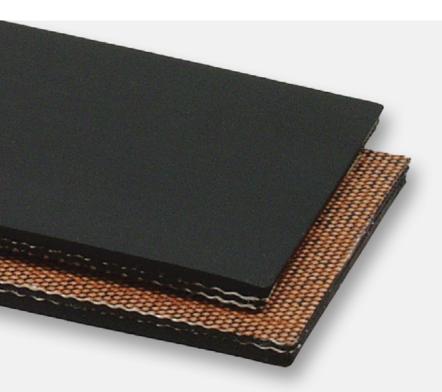

## **FEATURES**

Excellent medium-duty conveyor belt with moderately thick abrasion-resistant top cover. Popular for pan/metal bed conveyors, particularly recycling and wood waste.

## **SPECIFICATIONS**

| Plies                | 2               |
|----------------------|-----------------|
| Working Strength     | 220             |
| Color                | Black           |
| Material             | SBR             |
| Carcass              | Polyester/Nylon |
| Top Cover            | Smooth          |
| <b>Bottom Cover</b>  | Bare            |
| Profile              | N/A             |
| Thickness            | 1/4"            |
| Weight PIW           | 0.145           |
| Min. Pulley Diameter | 10"             |
| Max. Elongation      | 1–2%            |
| Temperature Range    | -25°F to 225°F  |
| Fire Resistant       | N/A             |
| Oil Resistant        | No              |
| Anti-Static          | No              |
| Durometer            | 60 +/- 5        |
|                      |                 |