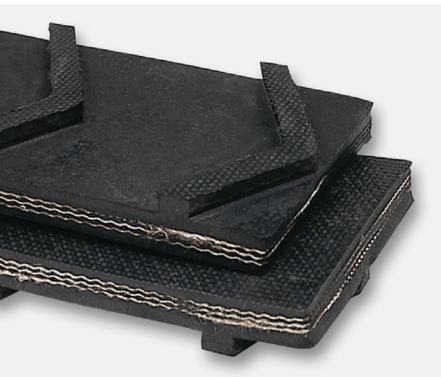

## 3-PLY 330# 1/8 X 1/16 DUROCLEAT MODERATE OIL RESISTANCE

### **FEATURES**

1/4" high x 3/8" wide x 6" overall width molded chevron cleats running the full width of the belt. Popular for incline applications for road construction, recycling, wood chips and grain handling.