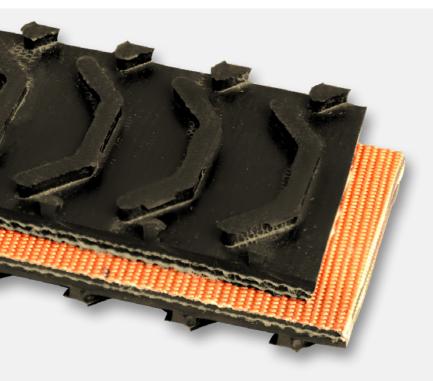

# 2-PLY 150# 1/16 MINI-BITE X BARE MODERATE OIL RESISTANCE

## **FEATURES**

Versatile light/medium-duty belting for handling bulk materials such as grain, nut hulls, wood products and wood waste. Features moderate oil-resistant covers.

### **SPECIFICATIONS**

| Plies                | 2               |
|----------------------|-----------------|
| Working Strength     | 150             |
| Color                | Black           |
| Material             | NBR Blend       |
| Carcass              | Polyester/Nylon |
| Top Cover            | Mini-Bite       |
| <b>Bottom Cover</b>  | Bare            |
| Profile              | N/A             |
| Thickness            | 5/32"           |
| Weight PIW           | 0.13            |
| Min. Pulley Diameter | 4"              |
| Max. Elongation      | 1.5-2%          |
| Temperature Range    | -25°F to 250°F  |
| Fire Resistant       | No              |
| Oil Resistant        | Yes             |
| Anti-Static          | No              |
| Durometer            | 62              |
|                      |                 |