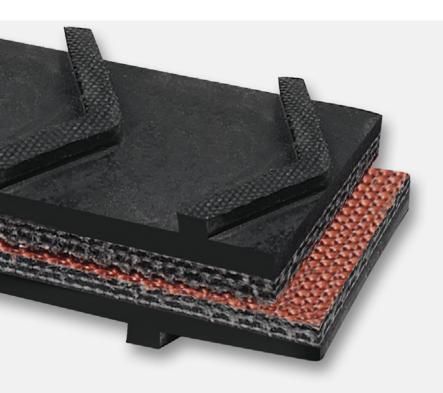

# 3-PLY 330# 1/8 X BARE BACK DUROCLEAT MODERATE OIL RESISTANCE

### **FEATURES**

1/4" high x 3/8" wide x 6" overall width molded chevron cleats running the full width of the belt. Designed to run on pan conveyors and metal beds. Very popular in recycling and wood products applications.

#### **SPECIFICATIONS**

| Plies                   | 3               |
|-------------------------|-----------------|
| <b>Working Strength</b> | 330             |
| Color                   | Black           |
| Material                | NBR Blend       |
| Carcass                 | Polyester/Nylon |
| Top Cover               | Molded Chevron  |
| <b>Bottom Cover</b>     | Bare            |
| Profile                 | 1/4" x 3/8"     |
| Thickness               | 17/64"          |
| Weight PIW              | 0.225           |
| Min. Pulley Diameter    | 12"             |
| Max. Elongation         | 1-2%            |
| Temperature Range       | -25°F to 250°F  |
| Fire Resistant          | N/A             |
| Oil Resistant           | Yes             |
| Anti-Static             | No              |
| Durometer               | 60 +/- 5        |
|                         |                 |