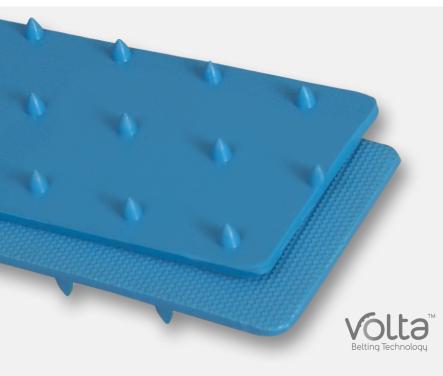

# **#2024**

VOLTA FEMB-3 SP HOMOGENEOUS BLUE TPE SPIKE X EMBOSSED

## **FEATURES**

High-tech custom blend of polymers provides cut resistance and flexibility. These belts are truly homogeneous, with no plies to separate or carcass yarns to fray. A standard in the meat and poultry industry.

#### SPECIFICATIONS

| Pull Force<br>Pretension 1% | 6.8                        |
|-----------------------------|----------------------------|
| Color                       | Blue                       |
| Material                    | TPE                        |
| Carcass                     | Homogeneous                |
| Top Cover                   | Spike                      |
| Bottom Cover                | Embossed                   |
| Thickness                   | 3 mm                       |
| Weight PIW                  | 0.062                      |
| Min. Pulley Diameter        | 2"                         |
| Temperature Range           | -20°F to 140°F             |
| Oil Resistant               | Yes                        |
| Anti-Static                 | No                         |
| Food Suitability            | FDA, USDA, EU,<br>3A Dairy |
| Durometer                   | 95A                        |
|                             |                            |