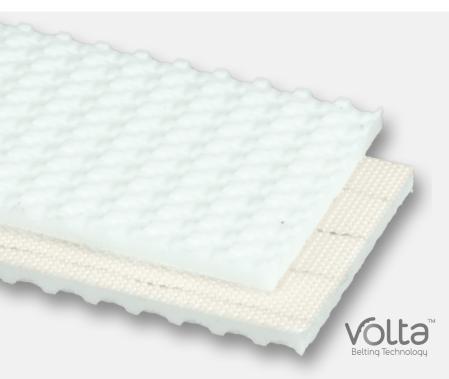

# #2028

VOLTA FRLW-4 ITR-10 HOMOGENEOUS LIGHT BLUE TPE IMPRESSION X FABRIC BACK

## **FEATURES**

High-tech custom blend of polymers provides cut resistance and flexiblity. A fabric bottom provides lower stretch than non-reinforced belts, and the top side has a low roughtop impression for better grip and/or release. Used in many food applications.

#### SPECIFICATIONS

| Pull Force<br>Pretension 1% | 19             |
|-----------------------------|----------------|
| Color                       | Light Blue     |
| Material                    | TPE            |
| Carcass                     | Homogeneous    |
| Top Cover                   | Impression     |
| Bottom Cover                | Fabric         |
| Thickness                   | 4 mm           |
| Weight PIW                  | 0.08           |
| Min. Pulley Diameter        | 1"             |
| Temperature Range           | -40°F to 120°F |
| Oil Resistant               | Yes            |
| Anti-Static                 | Yes            |
| Food Suitability            | FDA, EU        |
| Durometer                   | 80A            |
|                             |                |