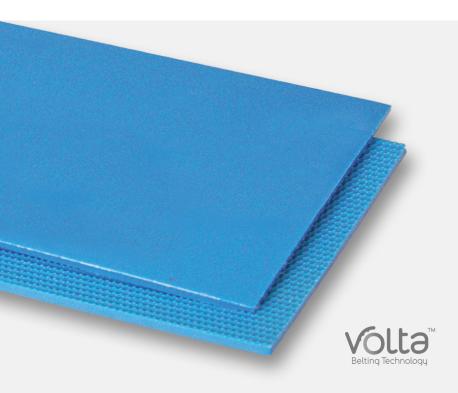

# VOLTA FEMB-3 HOMOGENEOUS BLUE TPE SMOOTH X EMBOSSED

## **FEATURES**

High-tech custom blend of polymers provides cut resistance and flexibility. The embossed bottom offers a lower coefficient of friction for slider beds. These belts are truly homogeneous, with no plies to separate or carcass yarns to fray. A standard in the meat and poultry industry, and several baking applications.

#### **SPECIFICATIONS**

| Pull Force<br>Pretension 1% | 6.8            |
|-----------------------------|----------------|
| Color                       | Blue           |
| Material                    | TPE            |
| Carcass                     | Homogeneous    |
| Top Cover                   | Smooth         |
| <b>Bottom Cover</b>         | Embossed       |
| Thickness                   | 3 mm           |
| Weight PIW                  | 0.06           |
| Min. Pulley Diameter        | 1.625"         |
| Temperature Range           | -20°F to 140°F |
| Oil Resistant               | Yes            |
| Anti-Static                 | No             |
| Food Suitability            | FDA, USDA, EU  |
| Durometer                   | 95A            |
|                             |                |