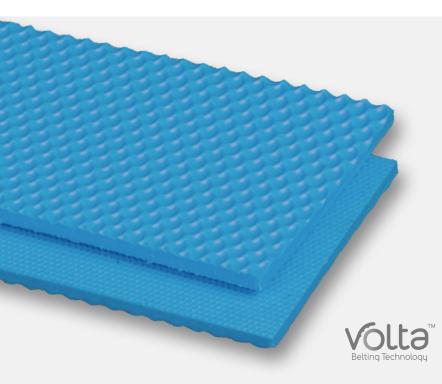

# #2043

VOLTA FEMB-2.5 ITO-50 HOMOGENEOUS BLUE TPE IMPRESSION X EMBOSSED

## **FEATURES**

High-tech custom blend of polymers provides cut resistance and flexiblity. A fabric bottom provides lower stretch than non-reinforced belts, and the top side has a deep pebbletop impression for better grip and/or release. Used in many food applications.

#### SPECIFICATIONS

| Pull Force<br>Pretension 1% | 4.2            |
|-----------------------------|----------------|
| Color                       | Blue           |
| Material                    | TPE            |
| Carcass                     | Homogeneous    |
| Top Cover                   | Impression     |
| Bottom Cover                | Embossed       |
| Thickness                   | 2.5 mm         |
| Weight PIW                  | 0.044          |
| Min. Pulley Diameter        | 1.375"         |
| Temperature Range           | -20°F to 140°F |
| Oil Resistant               | Yes            |
| Anti-Static                 | No             |
| Food Suitability            | FDA, USDA, EU  |
| Durometer                   | 95A            |
|                             |                |