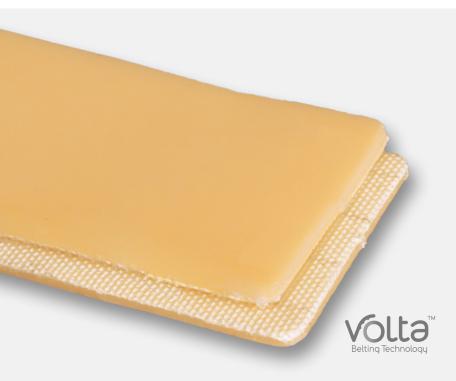

## **SPECIFICATIONS**

| Pull Force<br>Pretension 1% | 33.5           |
|-----------------------------|----------------|
| Color                       | Cream          |
| Material                    | TPE            |
| Carcass                     | Homogeneous    |
| Top Cover                   | Smooth         |
| <b>Bottom Cover</b>         | Fabric         |
| Thickness                   | 2 mm           |
| Weight PIW                  | 0.04           |
| Min. Pulley Diameter        | 1"             |
| Temperature Range           | -20°F to 140°F |
| Oil Resistant               | Yes            |
| Anti-Static                 | Yes            |
| Food Suitability            | FDA, USDA, EU  |
| Durometer                   | 95A            |
|                             |                |