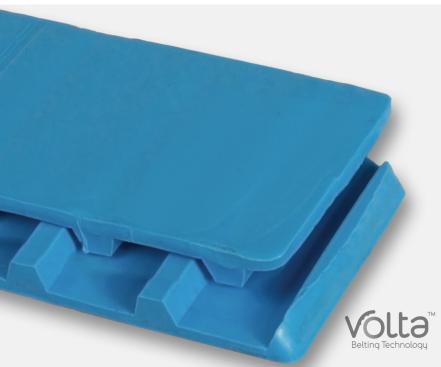

## **FEATURES**

These positive drive belts are replacing many plastic modular belts because their construction is more resistant to bacteria. This high-tech custom blend of polymers provides characteristics such as cut resistance and flexibility. These belts are truly homogeneous, with no plies to separate or carcass yarns to fray. A standard in the meat and poultry industry, and several baking applications.

#### SPECIFICATIONS

| Pull Force<br>Pretension 1% | N/A                        |
|-----------------------------|----------------------------|
| Color                       | Blue                       |
| Material                    | TPE                        |
| Carcass                     | Homogeneous                |
| Top Cover                   | Smooth                     |
| Bottom Cover                | DualDrive<br>Small Pulley  |
| Thickness                   | 2.5 mm                     |
| Weight PIW                  | 0.074                      |
| Min. Pulley Diameter        | 2"                         |
| Temperature Range           | -20°F to 140°F             |
| Oil Resistant               | Yes                        |
| Anti-Static                 | No                         |
| Food Suitability            | FDA, USDA, EU,<br>3A Dairy |
| Durometer                   | 95A                        |
|                             |                            |