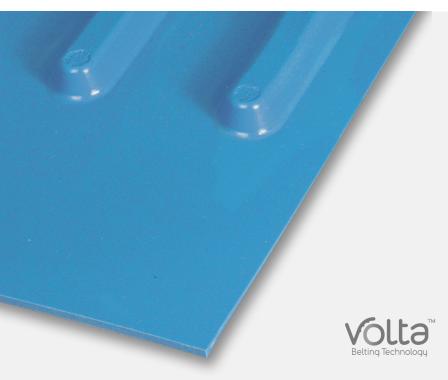

## **FEATURES**

These positive drive belts are replacing many plastic modular belts because their construction is more resistant to bacteria. This high-tech custom blend of polymers provides characteristics such as cut resistance and flexibility. These belts are truly homogeneous, with no plies to separate or carcass yarns to fray. A standard in the meat and poultry industry, and several baking applications.

## **APPLICATIONS**

- Food
- Bakery
- Protein
- SuperDrive™

#### SPECIFICATIONS

| Pull Force<br>Pretension 1% | N/A                             |
|-----------------------------|---------------------------------|
| Color                       | Blue                            |
| Material                    | TPE                             |
| Carcass                     | Homogeneous                     |
| Top Cover                   | Smooth                          |
| Bottom Cover                | SuperDrive™                     |
| Thickness                   | 4 mm                            |
| Weight PIW                  | 0.085                           |
| Min. Pulley Diameter        | 4.75"                           |
| Temperature Range           | -5°F to 140°F                   |
| Oil Resistant               | Yes                             |
| Anti-Static                 | No                              |
| Food Suitability            | NSF, FDA, USDA, EU,<br>3A Dairy |
| Durometer                   | 95A                             |
|                             |                                 |