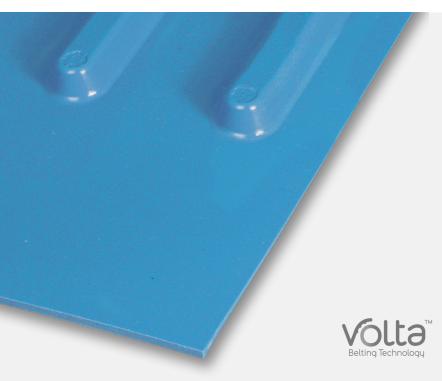

# #2086

VOLTA FHB-3 SD HOMOGENEOUS BLUE POLYESTER SMOOTH X SUPERDRIVE™

## **FEATURES**

These positive drive belts are replacing many plastic modular belts because their construction is more resistant to bacteria. This high-tech custom blend of polymers provides characteristics such as cut resistance and flexibility. These belts are truly homogeneous, with no plies to separate or carcass yarns to fray. A standard in the meat and poultry industry, and several baking applications.

#### SPECIFICATIONS

| Pull Force<br>Pretension 1% | N/A                             |
|-----------------------------|---------------------------------|
| Color                       | Blue                            |
| Material                    | Polyester                       |
| Carcass                     | Homogeneous                     |
| Top Cover                   | Smooth                          |
| Bottom Cover                | SuperDrive™                     |
| Thickness                   | 3 mm                            |
| Weight PIW                  | 0.065                           |
| Min. Pulley Diameter        | 4"                              |
| Temperature Range           | -5°F to 140°F                   |
| Oil Resistant               | Yes                             |
| Anti-Static                 | No                              |
| Food Suitability            | NSF, FDA, USDA, EU,<br>3A Dairy |
| Durometer                   | 59D                             |
|                             |                                 |