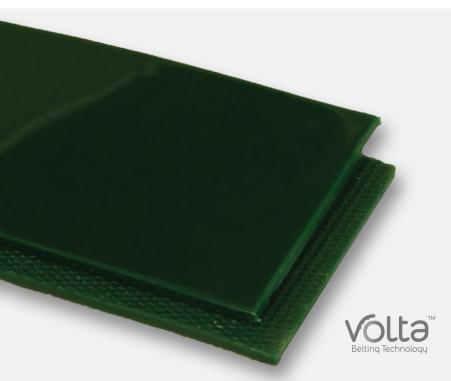

# VOLTA FEZ-2 HOMOGENEOUS GREEN TPE SMOOTH X EMBOSSED

#### **SPECIFICATIONS**

| Pull Force<br>Pretension 1% | 4.5            |
|-----------------------------|----------------|
| Color                       | Green          |
| Material                    | TPE            |
| Carcass                     | Homogeneous    |
| Top Cover                   | Smooth         |
| <b>Bottom Cover</b>         | Embossed       |
| Thickness                   | 2 mm           |
| Weight PIW                  | 0.042          |
| Min. Pulley Diameter        | 1.1875"        |
| Temperature Range           | -20°F to 140°F |
| Oil Resistant               | Yes            |
| Anti-Static                 | No             |
| Durometer                   | 95A            |