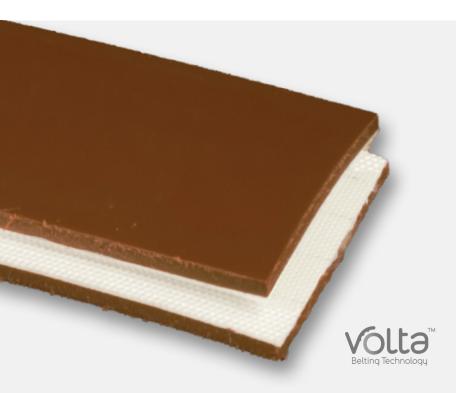

# VOLTA FRL-3 HOMOGENEOUS BROWN TPE SMOOTH X FABRIC BACK

#### **SPECIFICATIONS**

| Pull Force<br>Pretension 1% | 67             |
|-----------------------------|----------------|
| Color                       | Brown          |
| Material                    | TPE            |
| Carcass                     | Homogeneous    |
| Top Cover                   | Smooth         |
| <b>Bottom Cover</b>         | Fabric         |
| Thickness                   | 3 mm           |
| Weight PIW                  | 0.065          |
| Min. Pulley Diameter        | 1.187"         |
| Temperature Range           | -40°F to 120°F |
| Oil Resistant               | Yes            |
| Anti-Static                 | Yes            |
| Durometer                   | 80A            |