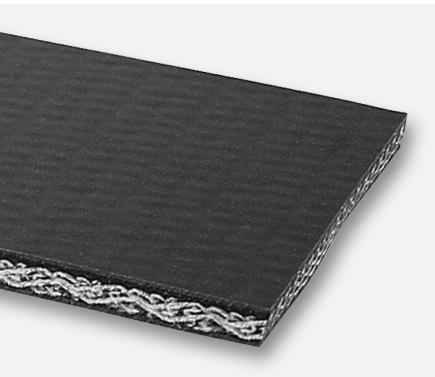

# INTERWOVEN 450# POLYESTER BLACK PVC COVER X COVER FIRE-RETARDANT STATIC-CONDUCTIVE

### **SPECIFICATIONS**

| Plies                | 1                    |
|----------------------|----------------------|
| Working Strength     | 450                  |
| Color                | Black                |
| Material             | PVC                  |
| Carcass              | Interwoven Polyester |
| Top Cover            | Cover                |
| <b>Bottom Cover</b>  | Cover                |
| Thickness            | 0.344"               |
| Weight PIW           | 0.16                 |
| Min. Pulley Diameter | 10"                  |
| Max. Elongation      | 1-2%                 |
| Temperature Range    | 0°F to 180°F         |
| Fire Resistant       | Yes                  |
| Oil Resistant        | Yes                  |
| Antistatic           | Yes                  |
|                      |                      |