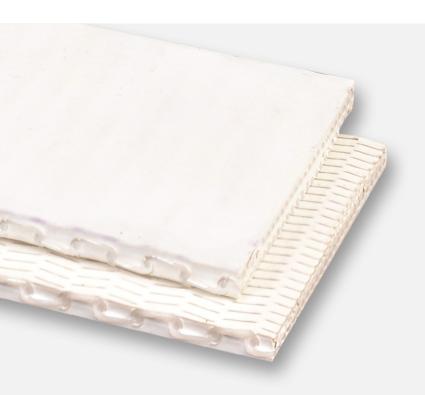

## **FEATURES**

ZipLink belt features a smooth white nitrile cover on a polyester monofilament spiral mesh carcass. The ZipLink design eliminates mechanical lace and replaces time-consuming, costly vulcanized endless splices. Features a longer service life due to no "weak link," eliminating failures common to other splices. The smooth nitrile cover offers good cut and abrasion resistance, as well as excellent oil resistance. This belt can be easily spliced on-site to any length or supplied with prepared ends for quicker installation. Troughable and easily tracked, this is an ideal belt for food and oily applications.