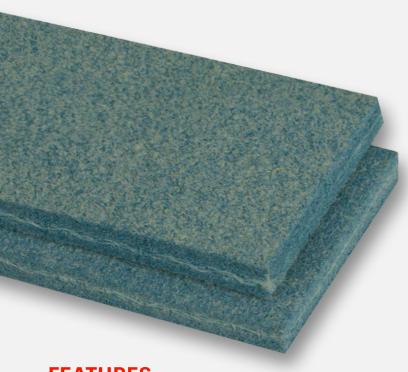

## NEEDLED 135# POLYESTER GREEN NITRILE FRICTION X BRUSHED

### **FEATURES**

Polyester uni-ply construction, impregnated with nitrile that offers excellent service in tough stamping operations. Excellent tracking and oil resistance.

### **SPECIFICATIONS**

| Plies                | 1                 |
|----------------------|-------------------|
| Working Strength     | 135               |
| Color                | Green             |
| Material             | Nitrile           |
| Carcass              | Needled Polyester |
| Top Cover            | Buffed            |
| <b>Bottom Cover</b>  | Buffed            |
| Thickness            | 0.22"             |
| Weight PIW           | 0.07              |
| Min. Pulley Diameter | 5"                |
| Max. Elongation      | 1-2%              |
| Temperature Range    | 10°F to 175°F     |
| Oil Resistant        | Yes               |
| Antistatic           | No                |
| Food Suitability     | N/A               |
|                      |                   |