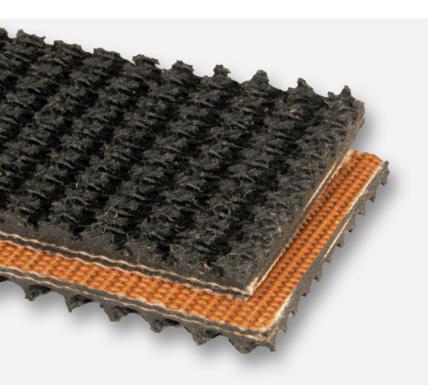

# 2-PLY 150# POLYESTER BLACK SBR ROUGHTOP X BARE

### **FEATURES**

Popular standard roughtop belt that can be used as pulley lagging. Features a deep, non-skid hemp impression roughtop surface that enables products to be conveyed on inclines and declines. Popular for strip-lagging pulleys.