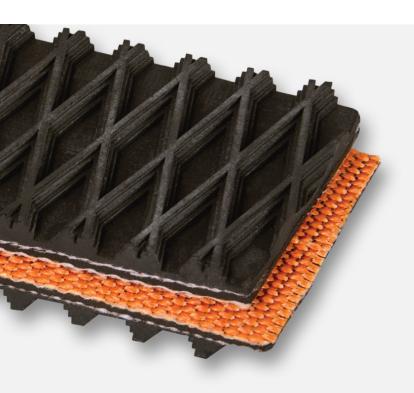

# 2-PLY 150# POLYESTER BLACK SBR SIPED DIAMOND TOP X BARE

## **FEATURES**

Sometimes referred to as "wedgegrip," our non-marking diamond-shaped profiled design has a high coefficient of friction for exceptional gripping capabilities. Popular for cases, parcels and bagged goods. It is also used for aftermarket belts for the US Postal Service.

#### **SPECIFICATIONS**

| Plies                | 2            |
|----------------------|--------------|
| Working Strength     | 150          |
| Color                | Black        |
| Material             | SBR          |
| Carcass              | Polyester    |
| Top Cover            | Impression   |
| <b>Bottom Cover</b>  | Bare         |
| Thickness            | 0.313"       |
| Weight PIW           | 0.09         |
| Min. Pulley Diameter | 4"           |
| Max. Elongation      | 1-2%         |
| Temperature Range    | 0°F to 250°F |
| Oil Resistant        | No           |
| Antistatic           | No           |
| Food Suitability     | N/A          |
|                      |              |