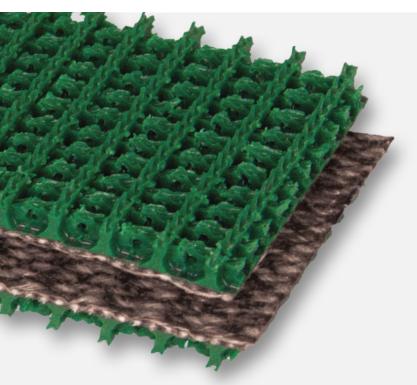

# #4322

INTERWOVEN 120# POLYESTER GREEN PVC EXTRA GRIP ROUGHTOP X BRUSHED

## **FEATURES**

Top cover features non-marking, soft PVC compound for extra grip on challenging incline and decline applications. High performance and economical price.

#### **SPECIFICATIONS**

| Plies                | 1                    |
|----------------------|----------------------|
| Working Strength     | 120                  |
| Color                | Green                |
| Material             | PVC                  |
| Carcass              | Interwoven Polyester |
| Top Cover            | Impression           |
| <b>Bottom Cover</b>  | Bare                 |
| Thickness            | 0.313"               |
| Weight PIW           | 0.08                 |
| Min. Pulley Diameter | 3"                   |
| Max. Elongation      | 1-2%                 |
| Temperature Range    | 20°F to 180°F        |
| Oil Resistant        | No                   |
| Antistatic           | No                   |
| Food Suitability     | N/A                  |
|                      |                      |