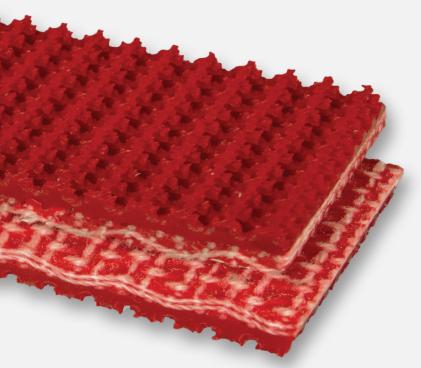

# INTERWOVEN 170# POLYESTER RED PVC ROUGHTOP X FRICTION

### **FEATURES**

Tough, durable and low-stretch carcass combined with tough PVC cover provides moderate oil and chemical resistance. Very popular for transporting OSB/particle boards, and in the plywood industry.

#### **SPECIFICATIONS**

| Plies                | 1                    |
|----------------------|----------------------|
| Working Strength     | 170                  |
| Color                | Red                  |
| Material             | PVC                  |
| Carcass              | Interwoven Polyester |
| Top Cover            | Impression           |
| <b>Bottom Cover</b>  | Friction             |
| Thickness            | 0.34"                |
| Weight PIW           | 0.095                |
| Min. Pulley Diameter | 4"                   |
| Max. Elongation      | 1-2%                 |
| Temperature Range    | 20°F to 180°F        |
| Oil Resistant        | No                   |
| Antistatic           | No                   |
| Food Suitability     | N/A                  |
|                      |                      |