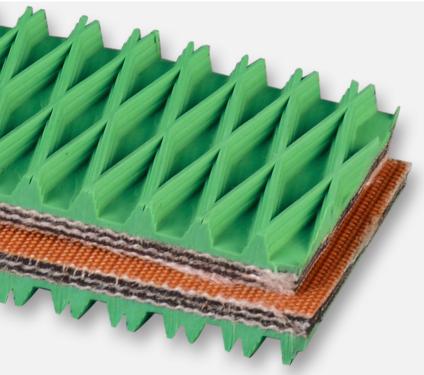

# 3-PLY 225# POLYESTER/NYLON GREEN GUM RUBBER DIAMOND TOP X BARE

### **FEATURES**

The 3-ply construction offers a standard heavy-duty strength, with a custom green color for the natural gum compound cover. This belt will offer exceptional grip and long-performing abrasion resistance over standard SBR material while providing non-marking grip. Ideal for lumber applications and steep inclines.

#### **SPECIFICATIONS**

| Plies                | 3               |
|----------------------|-----------------|
| Working Strength     | 225             |
| Color                | Green           |
| Material             | Gum Rubber      |
| Carcass              | Polyester/Nylon |
| Top Cover            | Diamond Top     |
| <b>Bottom Cover</b>  | Bare            |
| Thickness            | 0.327"          |
| Weight PIW           | 0.111           |
| Min. Pulley Diameter | 4"              |
| Max. Elongation      | 1-2%            |
| Temperature Range    | 0°F to 250°F    |
| Oil Resistant        | No              |
| Antistatic           | No              |
| Food Suitability     | N/A             |
|                      |                 |