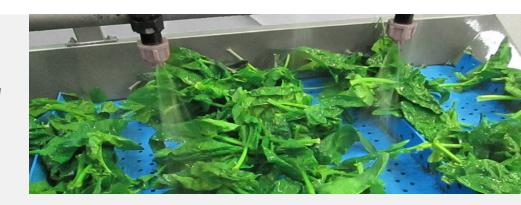

### **CONVEYANCE SOLUTIONS**

**VOLTA FOOD BELTING** 

Cheese, poultry, meat, fish, seafood, fruit and vegetable, chocolate, snack food, nut, and bakery facilities all use Volta's homogeneous food belting in a variety of applications.

# POPULAR APPLICATIONS

- Deboning Operations
- Dicing Equipment
- Dough Return Conveyors
- Dump and Pack Tables
- Inspection Lines
- Knife Edge Transfer Lines
- Lettuce Washing Machines
- Metal Detectors
- Optical Scanners
- Press Machines
- Slicing and Filleting
- Vegetable Washing Lines

#### TOUGH, VERSATILE AND EASY TO MAINTAIN

The homogeneous no-ply construction of Volta belting eliminates the need to have edge capping, while its non-absorbent material makes the belts bacteria resistant and impenetrable by most chemicals. These advantages create a belt ideal for many food handling environments.