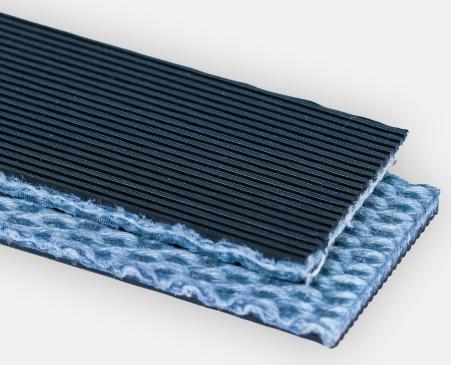

## **FEATURES**

This 1-ply belt features a gray groovy PVC top cover with brushed bottom. Specifically designed for use in large distribution centers and incline conveyors. This belt is fire-retardant.