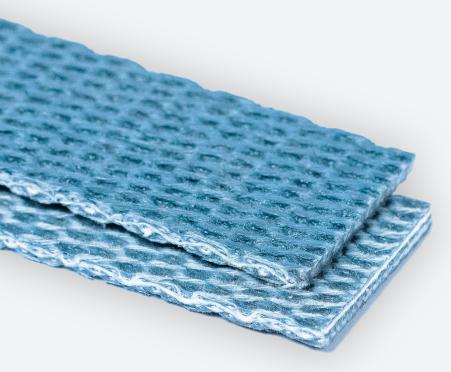

### **FEATURES**

This 1-ply belt features a blue brushed PVC top cover with brushed bottom. Specifically designed for use in large distribution centers—slider bed, roller bed, and incline conveyors. This belt is fire-retardant.