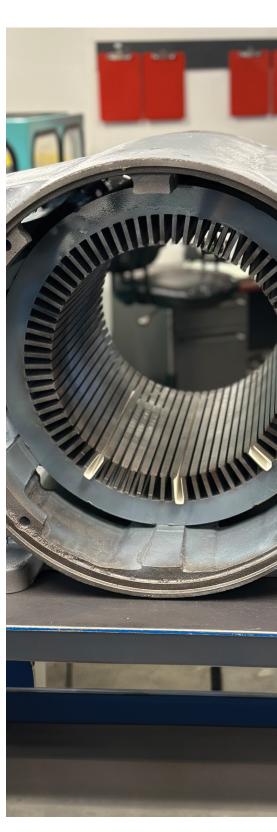

### **Motor Repair**

- Motor Reconditioning
- Disassemble, Clean and Inspect All Components
- Install Premium Quality Bearings
- Restore Worn Fits
- Dynamic Balance
- Full Test Run