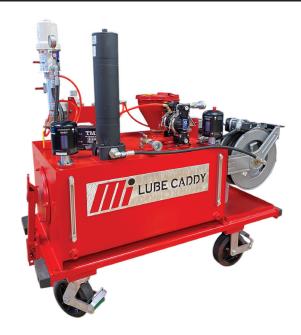

## Introducing the **Mi Lube Caddy**

The first-of-its-kind, self-contained, enclosed gear drive lube service cart.

## Features

- Dual reservoir—40 gal used oil capacity / 40 gal new oil capacity
- · All external hose connections supplied with quick disconnects
- Air-operated pumping of used oil reservoir—1:1 ratio
- 50' new oil-dispensing hose reel with metering gun
- New oil inline fluid filter-ensure ISO cleanliness
- Air-operated gear housing evacuation pump
- Used oil funnel for manual drain disposal
- Independent pump pressure regulation
- Air-operated new oil pump-3:1 ratio
- Trademark and patent pending
- Fully air-operated
- 50' air hose reel